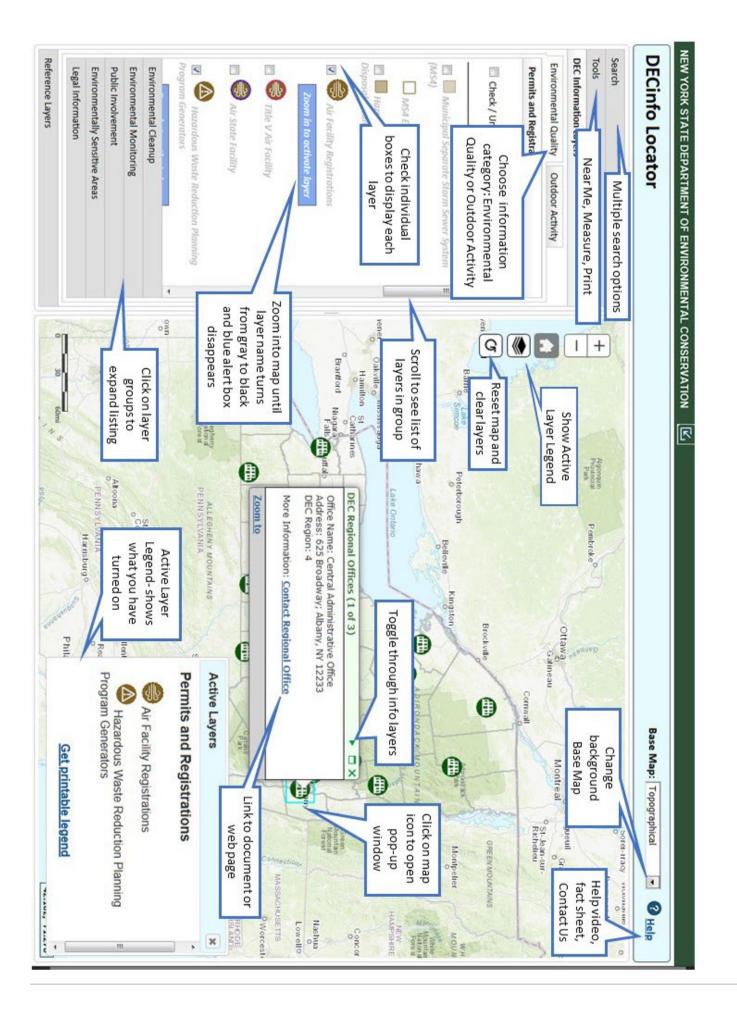

### Many Layers Available

With more than 75 interactive data layers, DECinfo Locator lets users select what types of information they would like to see for a given location.

Multiple information layers can be activated at the same time, allowing users to see the many ways DEC is working to protect and enhance the state's environment and recreational opportunities.

We have a short feedback survey for your comments and encourage you to suggest new data layers you would like to see added.

| DECinfo Locator                                          |                                                 |
|----------------------------------------------------------|-------------------------------------------------|
| Search                                                   | Peterborough Kingsto                            |
| Tools                                                    | + Perfective of                                 |
| DEC Information Layers                                   | thathawa                                        |
| Environmental Quality Outdoor Activity                   | ronto Lake Ontario                              |
| Permits and Registrations                                | saul                                            |
| Check / Uncheck all                                      | alb Trab                                        |
| Municipal Separate Storm Sewer System (MS4) MS4 Extended |                                                 |
| Hazardous Waste Treatment, Storage & Disposal Facilities | egheny ALLEGHENY MOUNTAINS<br>Fore PENNSYLVANIA |
| Air Facility Registrations                               |                                                 |
| Zoom in to activate layer                                | State                                           |

#### **DECinfo Locator Layer Categories**

#### **Environmental Quality**

- Permits and Registrations
- Environmental Cleanup
- Environmental Monitoring
- Public Involvement
- Environmentally Sensitive Areas
- Legal Information

#### **Reference Layers**

#### **Outdoor Activities**

- Land-related Activities
- Campgrounds
- Trails
- Water-related Activities