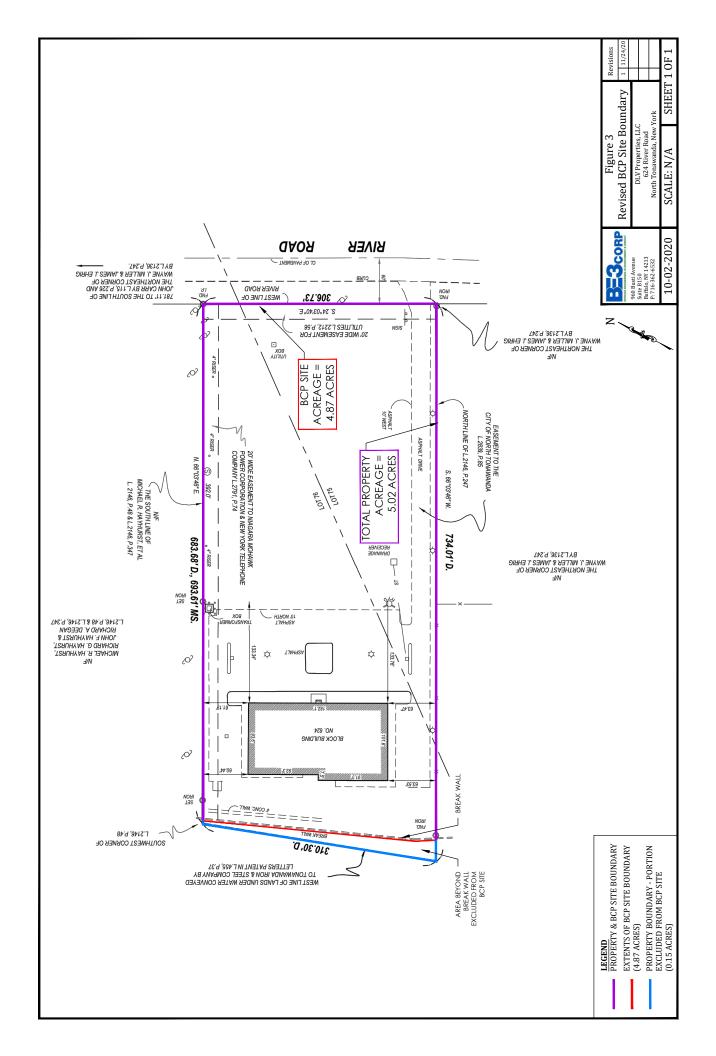

### PART I. BROWNFIELD CLEANUP AGREEMENT AMENDMENT APPLICATION

| Check    | the appropriate box below based on the nature of the amendment modification requested:                                                                                                                                                                                                                                                                                                                                                                                                                                                                                                                                                                                                                                                                                                  |
|----------|-----------------------------------------------------------------------------------------------------------------------------------------------------------------------------------------------------------------------------------------------------------------------------------------------------------------------------------------------------------------------------------------------------------------------------------------------------------------------------------------------------------------------------------------------------------------------------------------------------------------------------------------------------------------------------------------------------------------------------------------------------------------------------------------|
|          | Amendment to [check one or more boxes below]                                                                                                                                                                                                                                                                                                                                                                                                                                                                                                                                                                                                                                                                                                                                            |
|          | ☐ Add ☐ Substitute ☐ Remove ☐ Change in Name                                                                                                                                                                                                                                                                                                                                                                                                                                                                                                                                                                                                                                                                                                                                            |
|          | applicant(s) to the existing Brownfield Cleanup Agreement [Complete Section I-IV below and Part II]                                                                                                                                                                                                                                                                                                                                                                                                                                                                                                                                                                                                                                                                                     |
|          | Does this proposed amendment involve a transfer of title to all or part of the brownfield site? ☐Yes ☐No                                                                                                                                                                                                                                                                                                                                                                                                                                                                                                                                                                                                                                                                                |
|          | If yes, pursuant to 6 NYCRR Part 375-1.11(d), a Change of Use form should have been previously submitted. If not, please submit this form with this Amendment. See http://www.dec.ny.gov/chemical/76250.html                                                                                                                                                                                                                                                                                                                                                                                                                                                                                                                                                                            |
|          | Amendment to modify description of the property(ies) listed in the existing Brownfield Cleanup Agreement [Complete Sections I and V below and Part II]                                                                                                                                                                                                                                                                                                                                                                                                                                                                                                                                                                                                                                  |
| <b>'</b> | Amendment to Expand or Reduce property boundaries of the property(ies) listed in the existing Brownfield Cleanup Agreement [Complete Section I and V below and Part II]                                                                                                                                                                                                                                                                                                                                                                                                                                                                                                                                                                                                                 |
|          | Sites in Bronx, Kings, New York, Queens, or Richmond counties ONLY: Amendment to request determination that the site is eligible for the tangible property credit component of the brownfield redevelopment tax credit. Please answer questions on the supplement at the end of the form.                                                                                                                                                                                                                                                                                                                                                                                                                                                                                               |
|          | Other (explain in detail below)                                                                                                                                                                                                                                                                                                                                                                                                                                                                                                                                                                                                                                                                                                                                                         |
|          | Please provide a brief narrative on the nature of the amendment:                                                                                                                                                                                                                                                                                                                                                                                                                                                                                                                                                                                                                                                                                                                        |
|          | Due to a discrepancy in the BCA application, this amendment is being prepared to clarify the BCP site boundary. The land survey completed illustrates DLV Properties, LLC owning land in the Niagara River. The surveyed area of the entire parcel is 5.02 acres. The area included in the BCA is 4.970 acres which was mistakenly understood to be correct at the time the BCA was executed. The BCP will not include the portion of the property that extends into the Niagara River (approximately 0.15 acres). Therefore, the total BCP site is 4.87 acres. Figure 3 (attached) shows the surveyed property boundary and the BCP site boundary. Figures 4 and 5 (attached) have also been revised to show the BCP site boundary. The revised figures are also included in the RIWP. |

| Check appropriate boxes below:                                                             |              |              |             |             |         |
|--------------------------------------------------------------------------------------------|--------------|--------------|-------------|-------------|---------|
| Changes to metes and bounds description or TE                                              | BL correctio | n            |             |             |         |
| Addition of property (may require additional citize expansion – see attached instructions) | en participa | ation depend | ding on the | e nature of | the     |
| Approximate acreage added:                                                                 |              |              |             |             |         |
| ADDITIONAL PARCELS:                                                                        |              |              |             |             |         |
| Parcel Address                                                                             | Parcel No.   | Section No.  | Block No.   | Lot No.     | Acreage |
|                                                                                            |              |              |             |             |         |
|                                                                                            |              |              |             |             |         |
|                                                                                            |              |              |             |             |         |
| Reduction of property                                                                      |              |              |             |             |         |
| Approximate acreage removed:                                                               |              |              |             |             |         |
| PARCELS REMOVED:                                                                           |              |              |             |             |         |
| Parcel Address                                                                             | Parcel No.   | Section No.  | Block No.   | Lot No.     | Acreage |
| 624 River Road                                                                             |              | 181.16       | 1           | 21.11       | 0.100   |
|                                                                                            |              |              |             |             |         |
|                                                                                            |              |              |             |             |         |
| If requesting to modify a metes and bounds description                                     |              |              |             |             |         |
| please attach a revised metes and bounds description,                                      | survey, or a | acceptable   | site map to | uns applic  | auon.   |