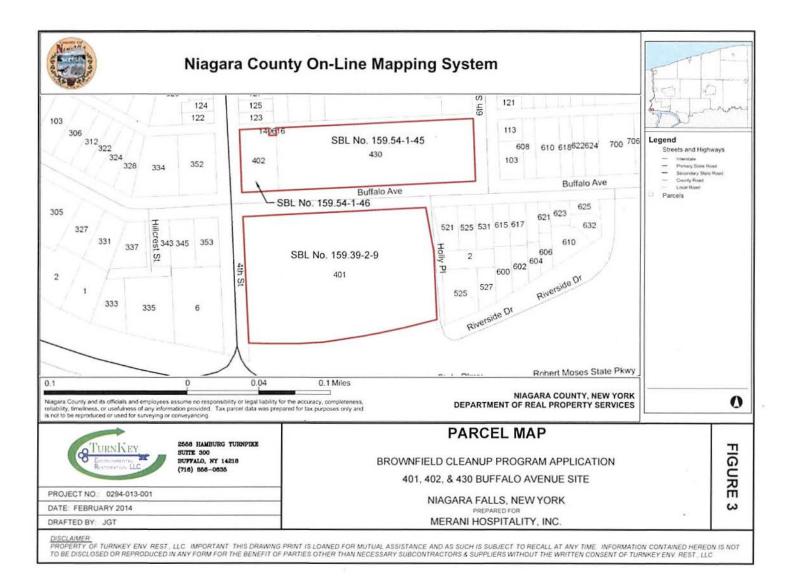

| ADDRESS 402 and 430 Buffalo Avenue                                                                                                                                                                                                                                                                                                                                                                                                                                                                                                                                                                                                                                                                                                                                                                                                                                                                                                                                                                                                                                                                                                                                                                                                                                                                                                                                                                                                                                                                                                                                                                                                                                                                                                                                                                                                                                                                                                                                                                                                                                                                                             |            |                       |                |                |                |
|--------------------------------------------------------------------------------------------------------------------------------------------------------------------------------------------------------------------------------------------------------------------------------------------------------------------------------------------------------------------------------------------------------------------------------------------------------------------------------------------------------------------------------------------------------------------------------------------------------------------------------------------------------------------------------------------------------------------------------------------------------------------------------------------------------------------------------------------------------------------------------------------------------------------------------------------------------------------------------------------------------------------------------------------------------------------------------------------------------------------------------------------------------------------------------------------------------------------------------------------------------------------------------------------------------------------------------------------------------------------------------------------------------------------------------------------------------------------------------------------------------------------------------------------------------------------------------------------------------------------------------------------------------------------------------------------------------------------------------------------------------------------------------------------------------------------------------------------------------------------------------------------------------------------------------------------------------------------------------------------------------------------------------------------------------------------------------------------------------------------------------|------------|-----------------------|----------------|----------------|----------------|
| CITY/TOWN Niagara Falls, New York                                                                                                                                                                                                                                                                                                                                                                                                                                                                                                                                                                                                                                                                                                                                                                                                                                                                                                                                                                                                                                                                                                                                                                                                                                                                                                                                                                                                                                                                                                                                                                                                                                                                                                                                                                                                                                                                                                                                                                                                                                                                                              | ZIP CO     | DDE 14303             |                |                |                |
| TAX BLOCK AND LOT (TBL) (in existing agreement)                                                                                                                                                                                                                                                                                                                                                                                                                                                                                                                                                                                                                                                                                                                                                                                                                                                                                                                                                                                                                                                                                                                                                                                                                                                                                                                                                                                                                                                                                                                                                                                                                                                                                                                                                                                                                                                                                                                                                                                                                                                                                |            |                       |                |                |                |
| Parcel Address                                                                                                                                                                                                                                                                                                                                                                                                                                                                                                                                                                                                                                                                                                                                                                                                                                                                                                                                                                                                                                                                                                                                                                                                                                                                                                                                                                                                                                                                                                                                                                                                                                                                                                                                                                                                                                                                                                                                                                                                                                                                                                                 | Parcel No. | Section No.           | Block No.      | Lot No.        | Acreage        |
| 402 Buffalo Avenue, Niagara Falls, NY                                                                                                                                                                                                                                                                                                                                                                                                                                                                                                                                                                                                                                                                                                                                                                                                                                                                                                                                                                                                                                                                                                                                                                                                                                                                                                                                                                                                                                                                                                                                                                                                                                                                                                                                                                                                                                                                                                                                                                                                                                                                                          | 402        | 159.54                | 1              | 46             | 0.35           |
| 430 Buffalo Avenue, Niagara Falls, NY                                                                                                                                                                                                                                                                                                                                                                                                                                                                                                                                                                                                                                                                                                                                                                                                                                                                                                                                                                                                                                                                                                                                                                                                                                                                                                                                                                                                                                                                                                                                                                                                                                                                                                                                                                                                                                                                                                                                                                                                                                                                                          | 430        | 159.54                | 1              | 45             | 2.05           |
| Changes to metes and bounds description or TBL corr<br>Addition of property (may require a standard applicati<br>instructions)<br>Approximate acreage added: <u>3.8</u><br>ADDITIONAL PARCELS:                                                                                                                                                                                                                                                                                                                                                                                                                                                                                                                                                                                                                                                                                                                                                                                                                                                                                                                                                                                                                                                                                                                                                                                                                                                                                                                                                                                                                                                                                                                                                                                                                                                                                                                                                                                                                                                                                                                                 |            | he size and na        | ture of additi | ion – see atta | iched          |
| Parcel Address                                                                                                                                                                                                                                                                                                                                                                                                                                                                                                                                                                                                                                                                                                                                                                                                                                                                                                                                                                                                                                                                                                                                                                                                                                                                                                                                                                                                                                                                                                                                                                                                                                                                                                                                                                                                                                                                                                                                                                                                                                                                                                                 |            |                       |                |                |                |
| NUMBER OF THE STATE OF THE STAT | Parcel No. | Section No.           | Block No.      | Lot No.        | Acreage        |
| 401 Buffalo Avenue, Niagara Falls, NY                                                                                                                                                                                                                                                                                                                                                                                                                                                                                                                                                                                                                                                                                                                                                                                                                                                                                                                                                                                                                                                                                                                                                                                                                                                                                                                                                                                                                                                                                                                                                                                                                                                                                                                                                                                                                                                                                                                                                                                                                                                                                          | 401        | Section No.<br>159.39 | Block No.<br>2 | Lot No.<br>9   | Acreage<br>3.8 |