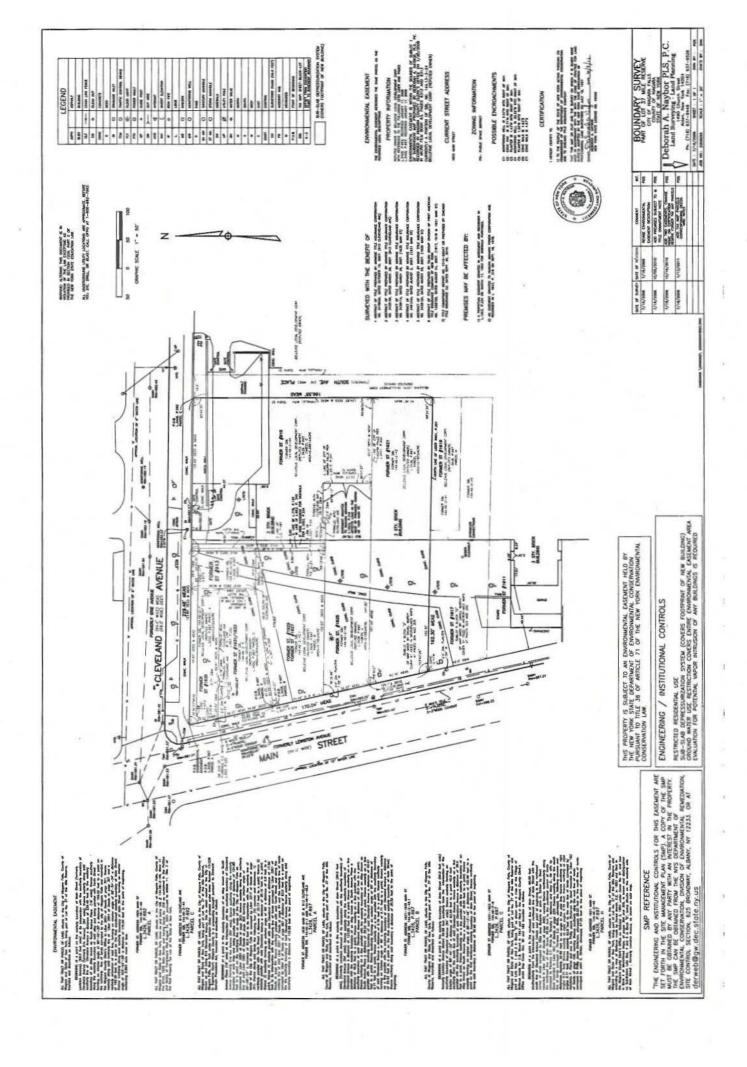

SITE INFORMATION

Site No.: C932133 Site Name: 915 Cleveland Avenue

Site Owner: Bellevue Local Development Corp (City of Niagara Falls)

Street Address: 1925 Main Street

Municipality: Niagara Falls County: Niagara DEC Region: 9

Site Size: 0.803 Acres

Tax Map Identification Number(s): 144.13-3-24 Percentage of site located in an EnZone: 100 %

A description of the property subject to this Certificate is attached as Exhibit A and a site survey is attached as Exhibit B.

The Remedial Program includes use restrictions or reliance on the long term employment of institutional or engineering controls which are contained in the approved Site Management Plan and an Environmental Easement granted pursuant to ECL Article 71, Title 36 which has been duly recorded in the Recording Office for Niagara County as 2011-03191.

PLEASE TAKE NOTICE, since the remedial program relies upon use restrictions or the long term employment of institutional or engineering controls; such institutional or engineering controls are contained in an Environmental Easement granted pursuant to ECL Article 71, Title 36 which has been duly recorded in the Recording Office for Niagara County as Instrument No. 2011-03191.

Block: 3

Lot: 24

Sublot:

Section: 144

Subsection: 13

S B L Image: 144.13-3-24 **Building Use Restriction** 

Ground Water Use Restriction

IC/EC Plan

### **Bellevue Local Development Corporation**

745 Main Street 1925 Main Street

**Environmental Easement** 

Block: 3 Lot: 24

Sublot:

Section: 144 Subsection: 13

S\_B\_L Image: 144.13-3-24 Vapor Mitigation