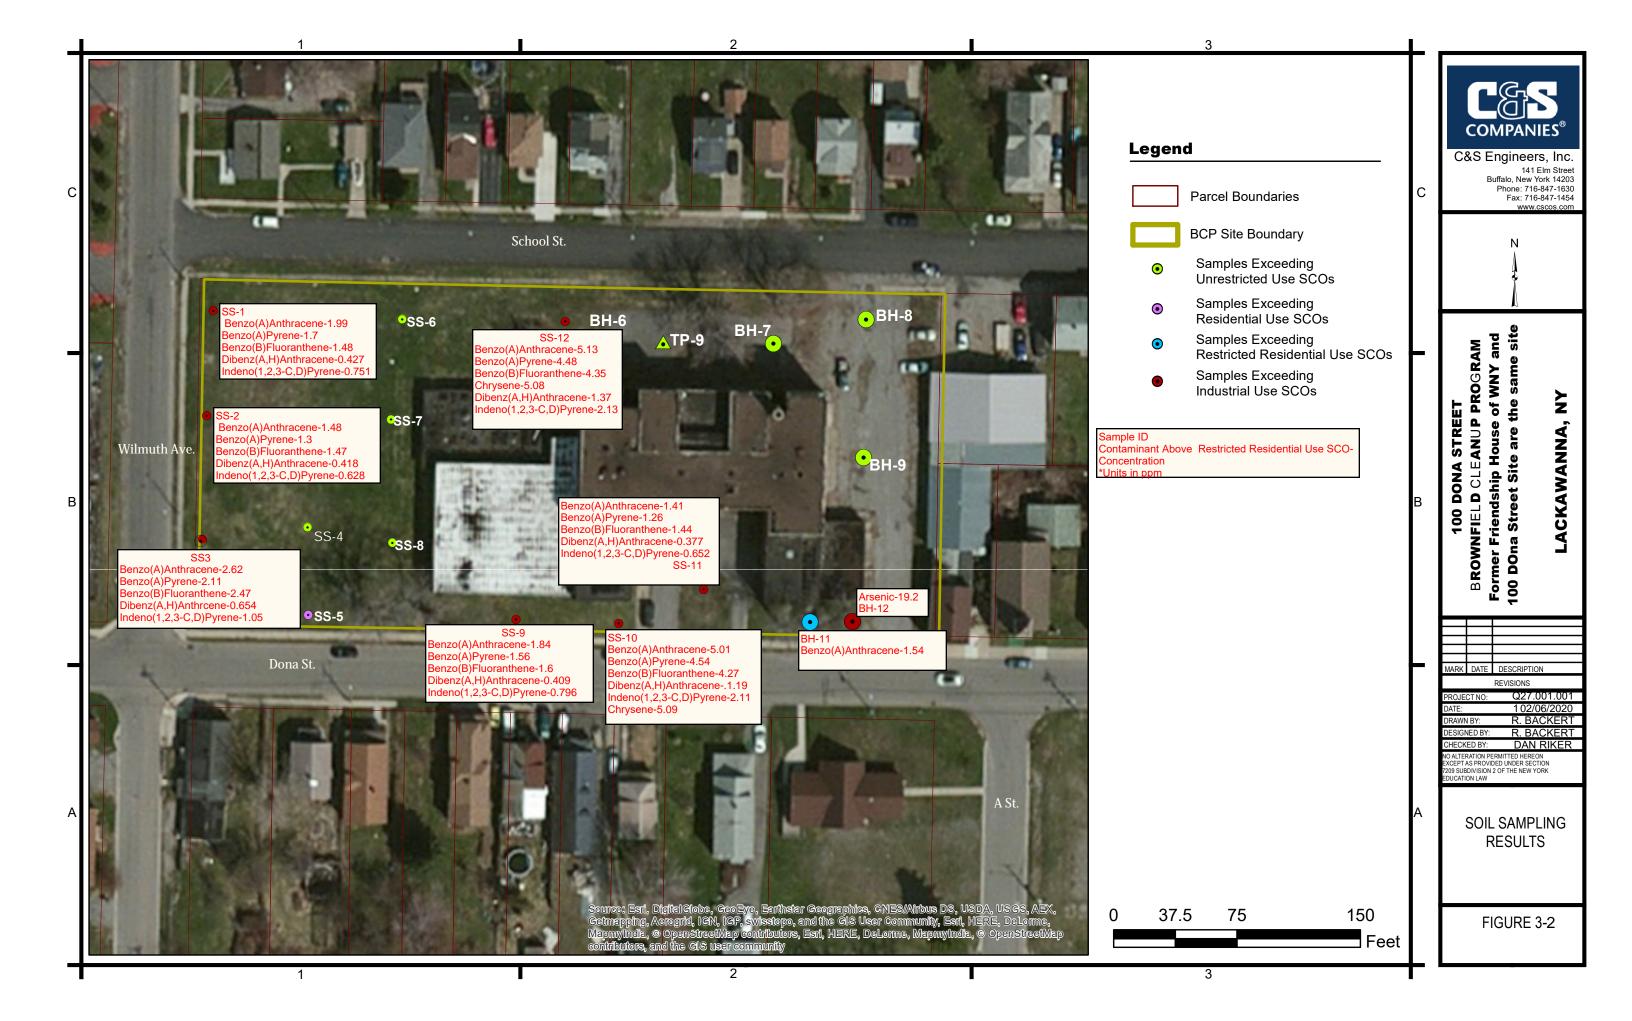

| Section III. Property's Environmental History                                                                                                                                                                                                                                                                                                                                                                                                                                                                                                                                                                                                                                                                                                                                                                                                                                                         |               |                                                   |                                                             |  |
|-------------------------------------------------------------------------------------------------------------------------------------------------------------------------------------------------------------------------------------------------------------------------------------------------------------------------------------------------------------------------------------------------------------------------------------------------------------------------------------------------------------------------------------------------------------------------------------------------------------------------------------------------------------------------------------------------------------------------------------------------------------------------------------------------------------------------------------------------------------------------------------------------------|---------------|---------------------------------------------------|-------------------------------------------------------------|--|
| All applications <b>must include</b> an Investigation Report (per ECL 27-1407(1)). The report must be sufficient to establish contamination of environmental media on the site above applicable Standards, Criteria and Guidance (SCGs) based on the reasonably anticipated use of the property.  To the extent that existing information/studies/reports are available to the requestor, please attach the                                                                                                                                                                                                                                                                                                                                                                                                                                                                                           |               |                                                   |                                                             |  |
|                                                                                                                                                                                                                                                                                                                                                                                                                                                                                                                                                                                                                                                                                                                                                                                                                                                                                                       |               |                                                   | ne requestor, please attach the in electronic format only): |  |
| 1. <b>Reports:</b> an example of an Investigation Report is a Phase II Environmental Site Assessment report prepared in accordance with the latest American Society for Testing and Materials standard (ASTM E1903). <b>Please submit a separate electronic copy of each report in Portable Document Format (PDF).</b>                                                                                                                                                                                                                                                                                                                                                                                                                                                                                                                                                                                |               |                                                   |                                                             |  |
| 2. SAMPLING DATA: INDIC<br>BEEN AFFECTED. LABOR                                                                                                                                                                                                                                                                                                                                                                                                                                                                                                                                                                                                                                                                                                                                                                                                                                                       |               |                                                   | DIA WHICH ARE KNOWN TO HAVE<br>O AND COPIES INCLUDED.       |  |
| Contaminant Category                                                                                                                                                                                                                                                                                                                                                                                                                                                                                                                                                                                                                                                                                                                                                                                                                                                                                  | Soil          | Groundwater                                       | Soil Gas                                                    |  |
| Petroleum                                                                                                                                                                                                                                                                                                                                                                                                                                                                                                                                                                                                                                                                                                                                                                                                                                                                                             |               |                                                   |                                                             |  |
| Chlorinated Solvents                                                                                                                                                                                                                                                                                                                                                                                                                                                                                                                                                                                                                                                                                                                                                                                                                                                                                  | Х             |                                                   |                                                             |  |
| Other VOCs                                                                                                                                                                                                                                                                                                                                                                                                                                                                                                                                                                                                                                                                                                                                                                                                                                                                                            | X             | X                                                 |                                                             |  |
| SVOCs                                                                                                                                                                                                                                                                                                                                                                                                                                                                                                                                                                                                                                                                                                                                                                                                                                                                                                 | X             |                                                   |                                                             |  |
| Metals                                                                                                                                                                                                                                                                                                                                                                                                                                                                                                                                                                                                                                                                                                                                                                                                                                                                                                | X             | Х                                                 |                                                             |  |
| Pesticides                                                                                                                                                                                                                                                                                                                                                                                                                                                                                                                                                                                                                                                                                                                                                                                                                                                                                            |               |                                                   |                                                             |  |
| PCBs                                                                                                                                                                                                                                                                                                                                                                                                                                                                                                                                                                                                                                                                                                                                                                                                                                                                                                  |               |                                                   |                                                             |  |
| Other*                                                                                                                                                                                                                                                                                                                                                                                                                                                                                                                                                                                                                                                                                                                                                                                                                                                                                                |               |                                                   |                                                             |  |
| *Please describe: Acetone                                                                                                                                                                                                                                                                                                                                                                                                                                                                                                                                                                                                                                                                                                                                                                                                                                                                             | / Metals      |                                                   |                                                             |  |
| <ul> <li>3. FOR EACH IMPACTED MEDIUM INDICATED ABOVE, INCLUDE A SITE DRAWING INDICATING:</li> <li>SAMPLE LOCATION</li> <li>DATE OF SAMPLING EVENT</li> <li>KEY CONTAMINANTS AND CONCENTRATION DETECTED</li> <li>FOR SOIL, HIGHLIGHT IF ABOVE REASONABLY ANTICIPATED USE</li> <li>FOR GROUNDWATER, HIGHLIGHT EXCEEDANCES OF 6NYCRR PART 703.5</li> <li>FOR SOIL GAS/ SOIL VAPOR/ INDOOR AIR, HIGHLIGHT IF ABOVE MITIGATE LEVELS ON THE NEW YORK STATE DEPARTMENT OF HEALTH MATRIX</li> <li>THESE DRAWINGS ARE TO BE REPRESENTATIVE OF ALL DATA BEING RELIED UPON TO MAKE THE CASE THAT THE SITE IS IN NEED OF REMEDIATION UNDER THE BCP. DRAWINGS SHOULD NOT BE BIGGER THAN 11" X 17". THESE DRAWINGS SHOULD BE PREPARED IN ACCORDANCE WITH ANY GUIDANCE PROVIDED.</li> <li>ARE THE REQUIRED MAPS INCLUDED WITH THE APPLICATION?*  (*answering No will result in an incomplete application)</li> </ul> |               |                                                   |                                                             |  |
| 4. INDICATE PAST LAND USES (CHECK ALL THAT APPLY):                                                                                                                                                                                                                                                                                                                                                                                                                                                                                                                                                                                                                                                                                                                                                                                                                                                    |               |                                                   |                                                             |  |
| ☐Coal Gas Manufacturing☐Salvage Yard☐Landfill                                                                                                                                                                                                                                                                                                                                                                                                                                                                                                                                                                                                                                                                                                                                                                                                                                                         | Bulk Plant Pi | gricultural Co-op [<br>peline [<br>ectroplating [ | ☐ Dry Cleaner<br>☐ Service Station<br>☐ Unknown             |  |
| Other: Previous School/ Commercial use for former Friendship House                                                                                                                                                                                                                                                                                                                                                                                                                                                                                                                                                                                                                                                                                                                                                                                                                                    |               |                                                   |                                                             |  |
| 2                                                                                                                                                                                                                                                                                                                                                                                                                                                                                                                                                                                                                                                                                                                                                                                                                                                                                                     |               |                                                   |                                                             |  |