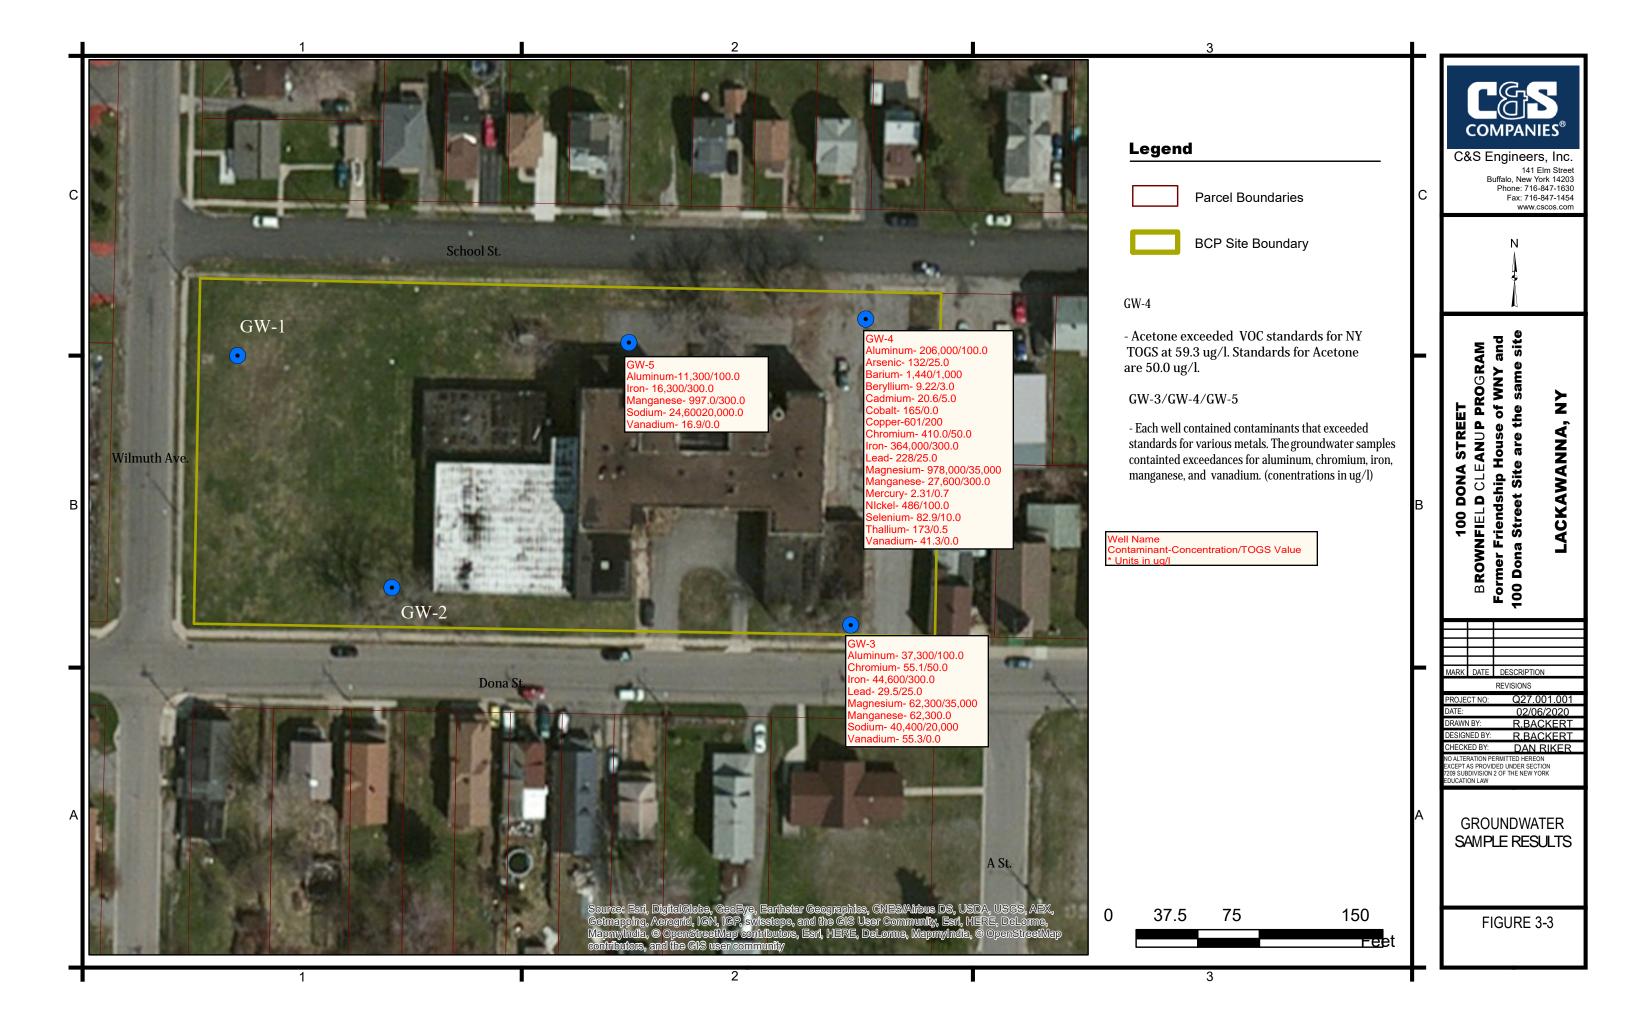

| Section III. Property's Environmental History                                                                                                                                                                                                                                                                                                                                                                                                                                                                                                                                                                                                                                                                                                                                                                                                                                                         |               |                                                   |                                                             |  |
|-------------------------------------------------------------------------------------------------------------------------------------------------------------------------------------------------------------------------------------------------------------------------------------------------------------------------------------------------------------------------------------------------------------------------------------------------------------------------------------------------------------------------------------------------------------------------------------------------------------------------------------------------------------------------------------------------------------------------------------------------------------------------------------------------------------------------------------------------------------------------------------------------------|---------------|---------------------------------------------------|-------------------------------------------------------------|--|
| All applications <b>must include</b> an Investigation Report (per ECL 27-1407(1)). The report must be sufficient to establish contamination of environmental media on the site above applicable Standards, Criteria and Guidance (SCGs) based on the reasonably anticipated use of the property.  To the extent that existing information/studies/reports are available to the requestor, please attach the                                                                                                                                                                                                                                                                                                                                                                                                                                                                                           |               |                                                   |                                                             |  |
|                                                                                                                                                                                                                                                                                                                                                                                                                                                                                                                                                                                                                                                                                                                                                                                                                                                                                                       |               |                                                   | ne requestor, please attach the in electronic format only): |  |
| 1. <b>Reports:</b> an example of an Investigation Report is a Phase II Environmental Site Assessment report prepared in accordance with the latest American Society for Testing and Materials standard (ASTM E1903). <b>Please submit a separate electronic copy of each report in Portable Document Format (PDF).</b>                                                                                                                                                                                                                                                                                                                                                                                                                                                                                                                                                                                |               |                                                   |                                                             |  |
| 2. SAMPLING DATA: INDIC<br>BEEN AFFECTED. LABOR                                                                                                                                                                                                                                                                                                                                                                                                                                                                                                                                                                                                                                                                                                                                                                                                                                                       |               |                                                   | DIA WHICH ARE KNOWN TO HAVE<br>O AND COPIES INCLUDED.       |  |
| Contaminant Category                                                                                                                                                                                                                                                                                                                                                                                                                                                                                                                                                                                                                                                                                                                                                                                                                                                                                  | Soil          | Groundwater                                       | Soil Gas                                                    |  |
| Petroleum                                                                                                                                                                                                                                                                                                                                                                                                                                                                                                                                                                                                                                                                                                                                                                                                                                                                                             |               |                                                   |                                                             |  |
| Chlorinated Solvents                                                                                                                                                                                                                                                                                                                                                                                                                                                                                                                                                                                                                                                                                                                                                                                                                                                                                  | Х             |                                                   |                                                             |  |
| Other VOCs                                                                                                                                                                                                                                                                                                                                                                                                                                                                                                                                                                                                                                                                                                                                                                                                                                                                                            | X             | X                                                 |                                                             |  |
| SVOCs                                                                                                                                                                                                                                                                                                                                                                                                                                                                                                                                                                                                                                                                                                                                                                                                                                                                                                 | X             |                                                   |                                                             |  |
| Metals                                                                                                                                                                                                                                                                                                                                                                                                                                                                                                                                                                                                                                                                                                                                                                                                                                                                                                | X             | Х                                                 |                                                             |  |
| Pesticides                                                                                                                                                                                                                                                                                                                                                                                                                                                                                                                                                                                                                                                                                                                                                                                                                                                                                            |               |                                                   |                                                             |  |
| PCBs                                                                                                                                                                                                                                                                                                                                                                                                                                                                                                                                                                                                                                                                                                                                                                                                                                                                                                  |               |                                                   |                                                             |  |
| Other*                                                                                                                                                                                                                                                                                                                                                                                                                                                                                                                                                                                                                                                                                                                                                                                                                                                                                                |               |                                                   |                                                             |  |
| *Please describe: Acetone                                                                                                                                                                                                                                                                                                                                                                                                                                                                                                                                                                                                                                                                                                                                                                                                                                                                             | / Metals      |                                                   |                                                             |  |
| <ul> <li>3. FOR EACH IMPACTED MEDIUM INDICATED ABOVE, INCLUDE A SITE DRAWING INDICATING:</li> <li>SAMPLE LOCATION</li> <li>DATE OF SAMPLING EVENT</li> <li>KEY CONTAMINANTS AND CONCENTRATION DETECTED</li> <li>FOR SOIL, HIGHLIGHT IF ABOVE REASONABLY ANTICIPATED USE</li> <li>FOR GROUNDWATER, HIGHLIGHT EXCEEDANCES OF 6NYCRR PART 703.5</li> <li>FOR SOIL GAS/ SOIL VAPOR/ INDOOR AIR, HIGHLIGHT IF ABOVE MITIGATE LEVELS ON THE NEW YORK STATE DEPARTMENT OF HEALTH MATRIX</li> <li>THESE DRAWINGS ARE TO BE REPRESENTATIVE OF ALL DATA BEING RELIED UPON TO MAKE THE CASE THAT THE SITE IS IN NEED OF REMEDIATION UNDER THE BCP. DRAWINGS SHOULD NOT BE BIGGER THAN 11" X 17". THESE DRAWINGS SHOULD BE PREPARED IN ACCORDANCE WITH ANY GUIDANCE PROVIDED.</li> <li>ARE THE REQUIRED MAPS INCLUDED WITH THE APPLICATION?*  (*answering No will result in an incomplete application)</li> </ul> |               |                                                   |                                                             |  |
| 4. INDICATE PAST LAND USES (CHECK ALL THAT APPLY):                                                                                                                                                                                                                                                                                                                                                                                                                                                                                                                                                                                                                                                                                                                                                                                                                                                    |               |                                                   |                                                             |  |
| ☐Coal Gas Manufacturing☐Salvage Yard☐Landfill                                                                                                                                                                                                                                                                                                                                                                                                                                                                                                                                                                                                                                                                                                                                                                                                                                                         | Bulk Plant Pi | gricultural Co-op [<br>peline [<br>ectroplating [ | ☐ Dry Cleaner<br>☐ Service Station<br>☐ Unknown             |  |
| Other: Previous School/ Commercial use for former Friendship House                                                                                                                                                                                                                                                                                                                                                                                                                                                                                                                                                                                                                                                                                                                                                                                                                                    |               |                                                   |                                                             |  |
| 2                                                                                                                                                                                                                                                                                                                                                                                                                                                                                                                                                                                                                                                                                                                                                                                                                                                                                                     |               |                                                   |                                                             |  |