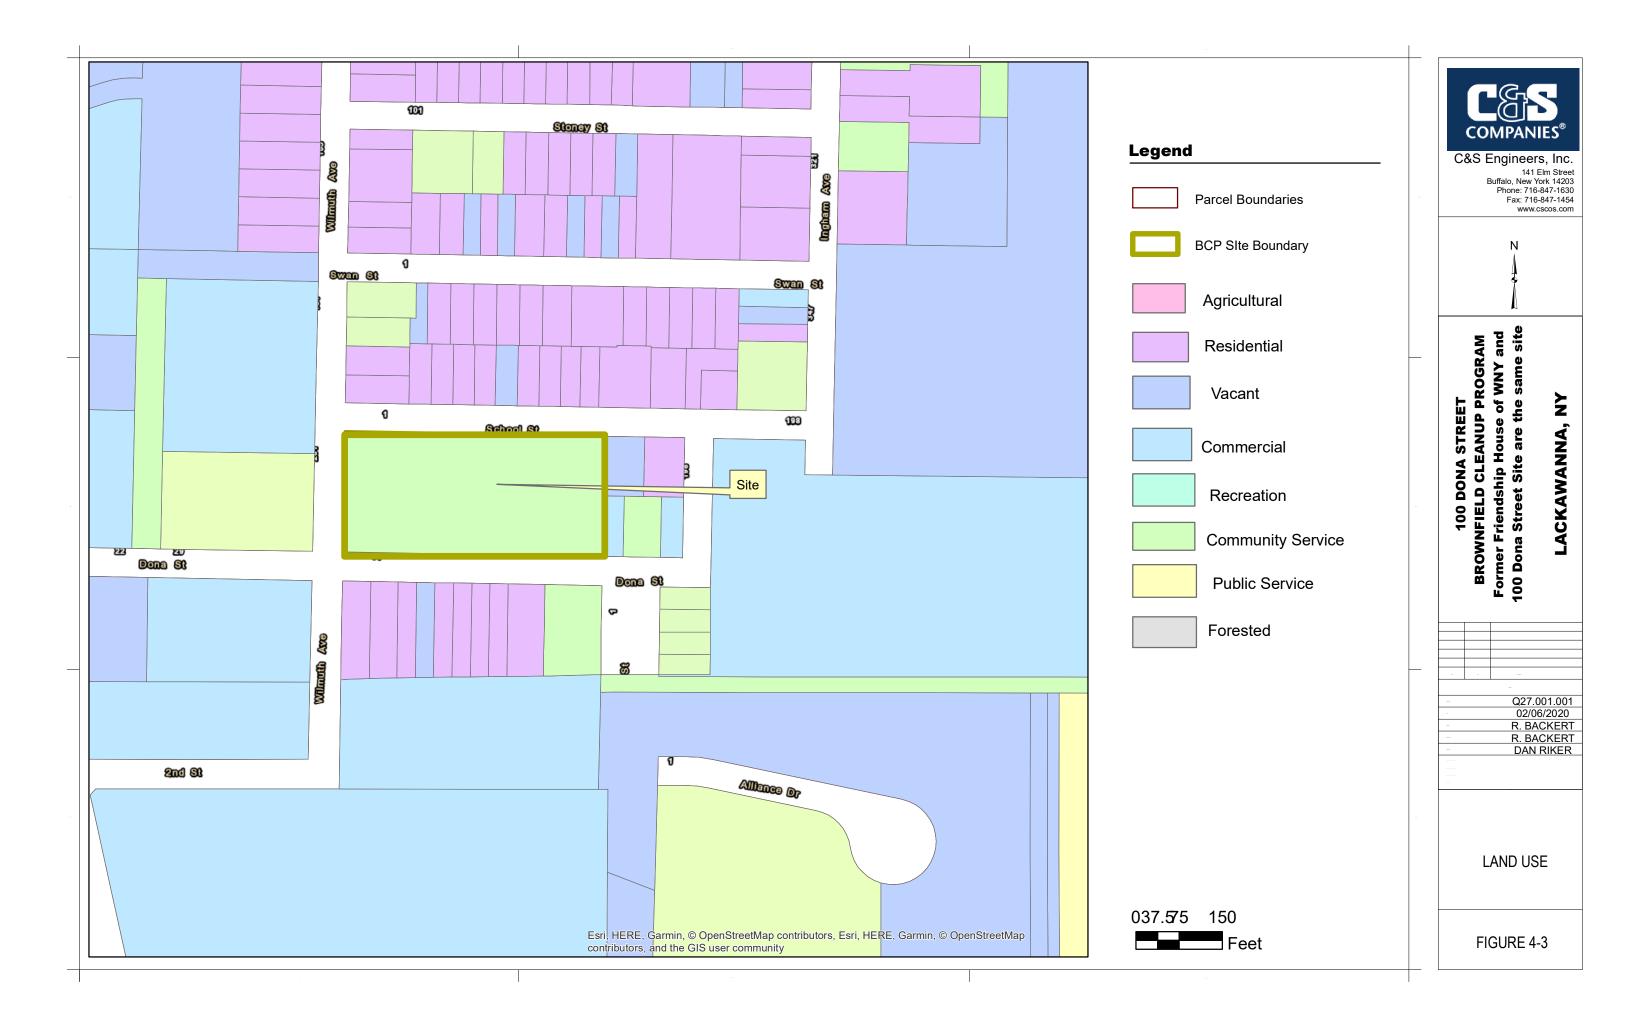

| Section IV. Property Information - See Instructions for Further Guidance                                                                                                                                           |                |                 |               |                 |              |
|--------------------------------------------------------------------------------------------------------------------------------------------------------------------------------------------------------------------|----------------|-----------------|---------------|-----------------|--------------|
| PROPOSED SITE NAME Former Friendship House of WNY                                                                                                                                                                  |                |                 |               |                 |              |
| ADDRESS/LOCATION 100 Dona Street                                                                                                                                                                                   |                |                 |               |                 |              |
| CITY/TOWN Lackawanna ZIP C                                                                                                                                                                                         | ODE <b>1</b> 4 | 1218            |               |                 |              |
| MUNICIPALITY(IF MORE THAN ONE, LIST ALL): City of                                                                                                                                                                  | of Lacka       | wanna           |               |                 |              |
| COUNTY Erie                                                                                                                                                                                                        | S              | ITE SIZE (AC    | RES) 2.2      |                 |              |
| LATITUDE (degrees/minutes/seconds)                                                                                                                                                                                 | LONG           | TUDE (degre     | es/minutes/se | econds)         | "            |
| 42 48 58.18 "                                                                                                                                                                                                      | 78             |                 | 50            |                 | 33.93        |
| Complete tax map information for all tax parcels included proposed, please indicate as such by inserting "P/O" in finclude the acreage for that portion of the tax parcel in the PER THE APPLICATION INSTRUCTIONS. | ront of the    | e lot number    | in the approp | riate box belo  | ow, and only |
| Parcel Address                                                                                                                                                                                                     | ,              | Section No.     | Block No.     | Lot No.         | Acreage      |
| 100 Dona Street                                                                                                                                                                                                    |                | 141.67          | 3             | 1               | 2.2          |
|                                                                                                                                                                                                                    |                |                 |               |                 |              |
| Do the proposed site boundaries correspond to tall If no, please attach an accurate map of the propose.                                                                                                            | •              | etes and bo     | unds?         | <b>✓</b> Yes    | No           |
| Is the required property map attached to the applic (application will not be processed without map)                                                                                                                | cation?        |                 |               | <b>✓</b> Yes    | ] No         |
| 3. Is the property within a designated Environmental Zone (En-zone) pursuant to Tax Law 21(b)(6)? (See DEC's website for more information)  Yes ✓ No                                                               |                |                 |               |                 |              |
| If yes, ic                                                                                                                                                                                                         | dentify co     | ensus tract :   | 174           |                 | <u>.</u>     |
| Percentage of property in En-zone (check one):                                                                                                                                                                     | 0-49           |                 | 50-99%        | 100%            | )            |
| 4. Is this application one of multiple applications for a project spans more than 25 acres (see additional of                                                                                                      |                |                 |               |                 |              |
| If yes, identify name of properties (and site numbe applications:                                                                                                                                                  | ers if ava     | ilable) in rela | ated BCP      |                 |              |
| 5. Is the contamination from groundwater or soil vapor subject to the present application?                                                                                                                         | or solely      | emanating f     | rom propert   | y other than    |              |
| <ol> <li>Has the property previously been remediated purs<br/>ECL Article 56, or Article 12 of Navigation Law?<br/>If yes, attach relevant supporting documentation.</li> </ol>                                    | uant to        | Fitles 9, 13, o | or 14 of ECL  | Article 27, ☐Ye |              |
| 7. Are there any lands under water? If yes, these lands should be clearly delineated on                                                                                                                            | the site       | map.            |               | ∏Y€             | es 🔽 No      |