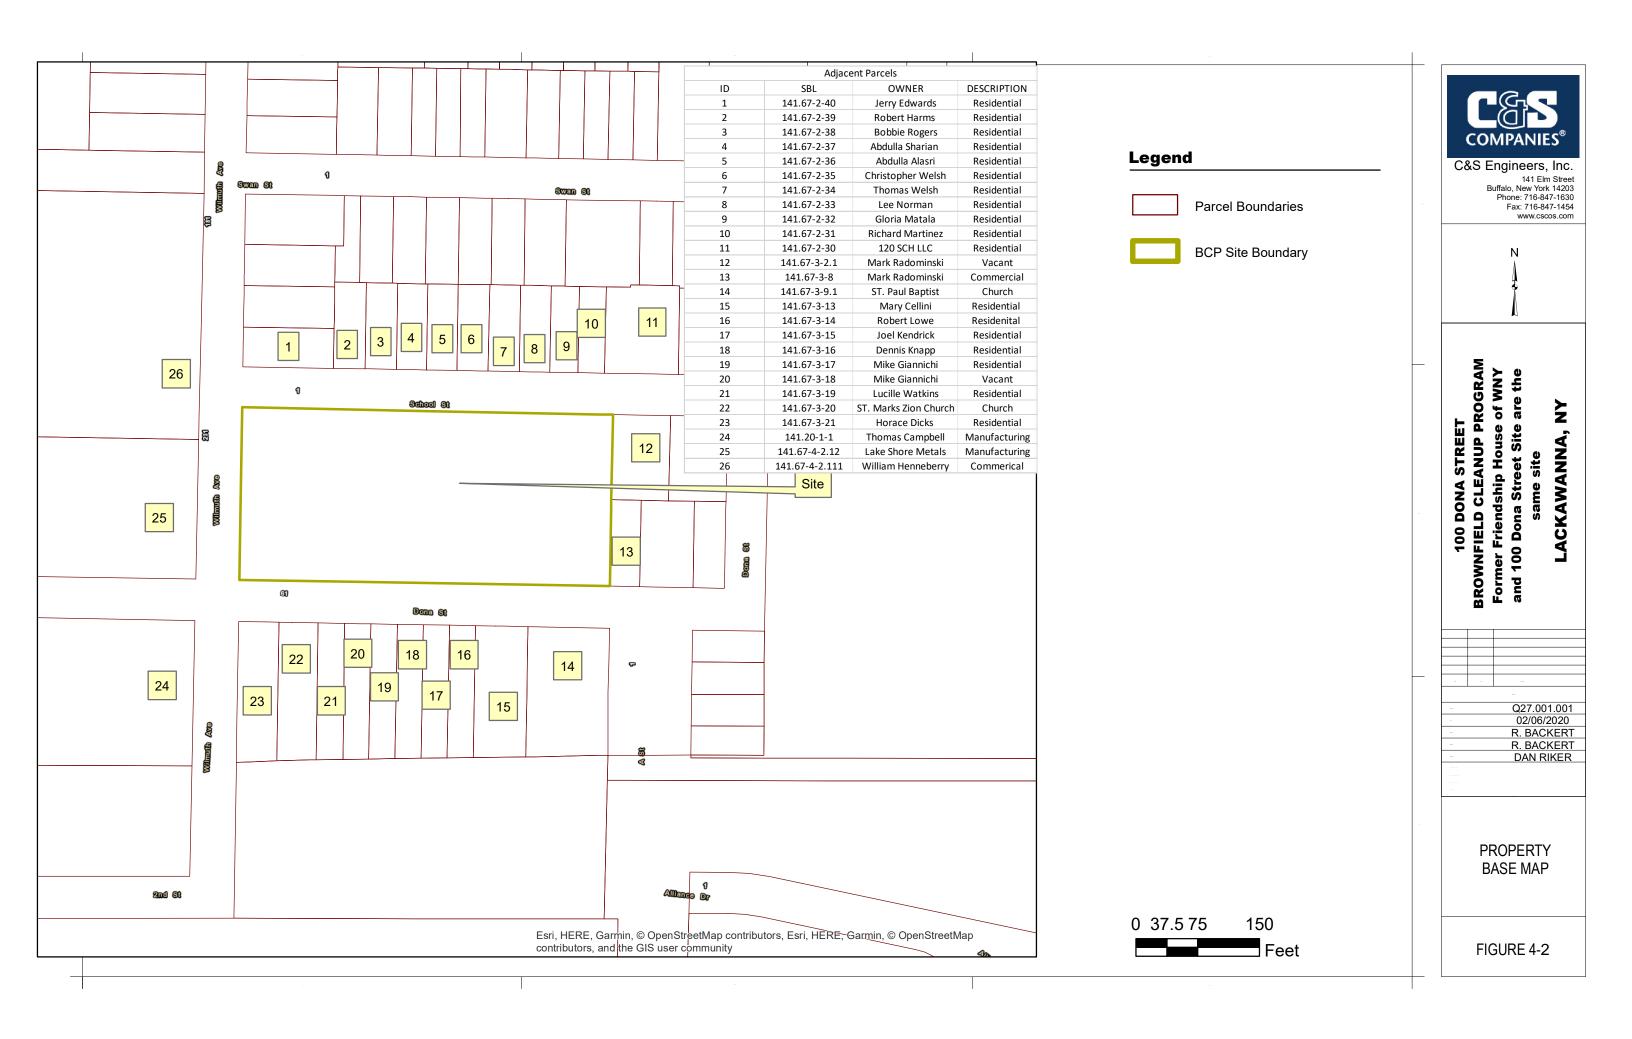

| Section IV. Property Information - See Instructions for Further Guidance                                                                                                                                           |                |                 |               |                 |              |
|--------------------------------------------------------------------------------------------------------------------------------------------------------------------------------------------------------------------|----------------|-----------------|---------------|-----------------|--------------|
| PROPOSED SITE NAME Former Friendship House of WNY                                                                                                                                                                  |                |                 |               |                 |              |
| ADDRESS/LOCATION 100 Dona Street                                                                                                                                                                                   |                |                 |               |                 |              |
| CITY/TOWN Lackawanna ZIP C                                                                                                                                                                                         | ODE <b>1</b> 4 | 1218            |               |                 |              |
| MUNICIPALITY(IF MORE THAN ONE, LIST ALL): City of                                                                                                                                                                  | of Lacka       | wanna           |               |                 |              |
| COUNTY Erie                                                                                                                                                                                                        | S              | ITE SIZE (AC    | RES) 2.2      |                 |              |
| LATITUDE (degrees/minutes/seconds)                                                                                                                                                                                 | LONG           | TUDE (degre     | es/minutes/se | econds)         | "            |
| 42 48 58.18 "                                                                                                                                                                                                      | 78             |                 | 50            |                 | 33.93        |
| Complete tax map information for all tax parcels included proposed, please indicate as such by inserting "P/O" in finclude the acreage for that portion of the tax parcel in the PER THE APPLICATION INSTRUCTIONS. | ront of the    | e lot number    | in the approp | riate box belo  | ow, and only |
| Parcel Address                                                                                                                                                                                                     | ,              | Section No.     | Block No.     | Lot No.         | Acreage      |
| 100 Dona Street                                                                                                                                                                                                    |                | 141.67          | 3             | 1               | 2.2          |
|                                                                                                                                                                                                                    |                |                 |               |                 |              |
| Do the proposed site boundaries correspond to tall If no, please attach an accurate map of the propose.                                                                                                            | •              | etes and bo     | unds?         | <b>✓</b> Yes    | No           |
| Is the required property map attached to the applic (application will not be processed without map)                                                                                                                | cation?        |                 |               | <b>✓</b> Yes    | ] No         |
| 3. Is the property within a designated Environmental Zone (En-zone) pursuant to Tax Law 21(b)(6)? (See DEC's website for more information)  Yes ✓ No                                                               |                |                 |               |                 |              |
| If yes, ic                                                                                                                                                                                                         | dentify co     | ensus tract :   | 174           |                 | <u>.</u>     |
| Percentage of property in En-zone (check one):                                                                                                                                                                     | 0-49           |                 | 50-99%        | 100%            | )            |
| 4. Is this application one of multiple applications for a project spans more than 25 acres (see additional of                                                                                                      |                |                 |               |                 |              |
| If yes, identify name of properties (and site numbe applications:                                                                                                                                                  | ers if ava     | ilable) in rela | ated BCP      |                 |              |
| 5. Is the contamination from groundwater or soil vapor subject to the present application?                                                                                                                         | or solely      | emanating f     | rom propert   | y other than    |              |
| <ol> <li>Has the property previously been remediated purs<br/>ECL Article 56, or Article 12 of Navigation Law?<br/>If yes, attach relevant supporting documentation.</li> </ol>                                    | uant to        | Fitles 9, 13, o | or 14 of ECL  | Article 27, ☐Ye |              |
| 7. Are there any lands under water? If yes, these lands should be clearly delineated on                                                                                                                            | the site       | map.            |               | ∏Y€             | es 🔽 No      |