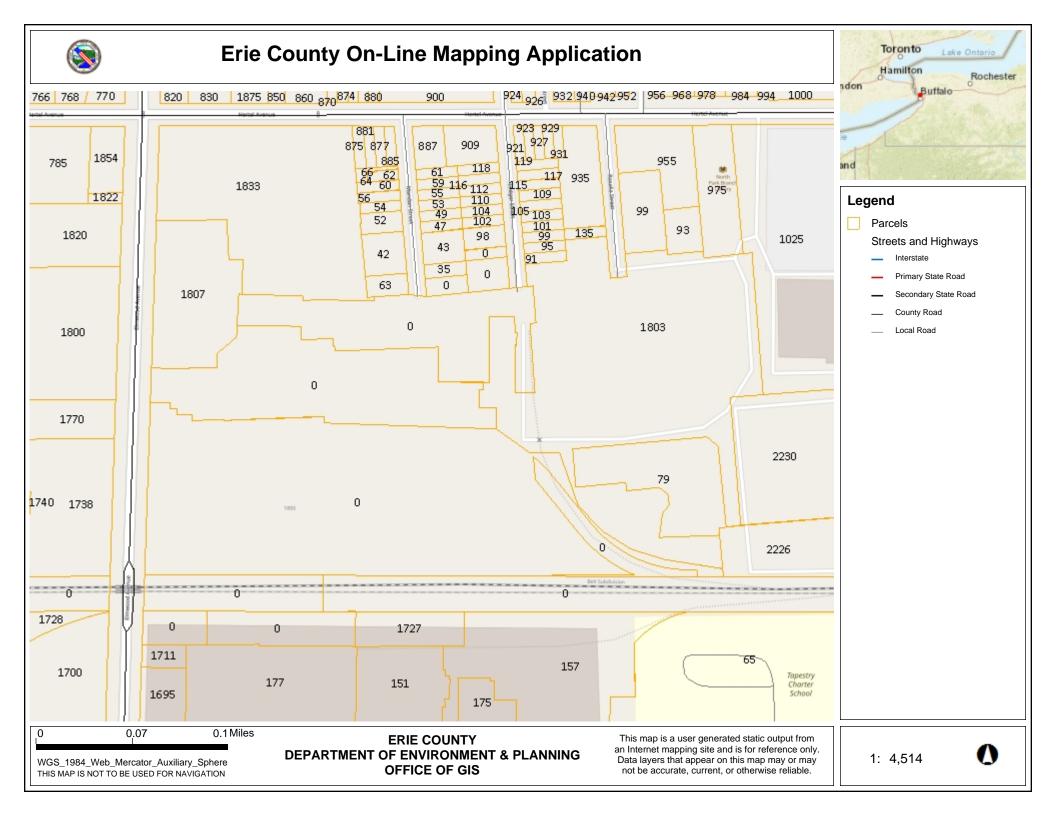

## Properties to be Consolidated into Parcel 1801 Elmwood

| Former Parcel Address                     | Former Parcel SBL Number                  |
|-------------------------------------------|-------------------------------------------|
| 1801 Elmwood Avenue, Buffalo, New York    | 78.69-2-4.21 (THIS IS THE ADDRESS AND SBL |
| 14207                                     | FOR THE NEWLY FORMED PARCEL)              |
| 1805 Elmwood Avenue, Buffalo, New York    | 78.69-2-4.1                               |
| 14207                                     | ·                                         |
| 1809 Elmwood Avenue, Buffalo, New York    | 78.69-2-3                                 |
| 14207                                     |                                           |
| 33 Mandan Street, Buffalo, New York 14216 | 78.70-2-13                                |
| 86 Ledger Street, Buffalo, New York 14216 | 78.70-2-12                                |
| 94 Ledger Street, Buffalo, New York 14216 | 78.70-2-11                                |

## 1. Tax Map Information

| <u>Parcel</u> | <u>Section</u> | <u>Block</u> | <u>Lot</u> | <u>Acreage</u> |
|---------------|----------------|--------------|------------|----------------|
| 1801 Elmwood  | 78.69          | 2            | 4.21       | 12.2139 acres  |
| 1805 Elmwood  | 78.69          | 2            | 4.1        | 4.3728 acres   |
| 1809 Elmwood  | 78.69          | 2            | 3          | 2.9759 acres   |
| 86 Ledger     | 78.70          | 2            | 12         | 0.248 acres    |
| 94 Ledger     | 78.70          | 2            | 11         | 0.0848 acres   |
| 33 Mandan     | 78.70          | 2            | 13         | 0.1416 acres   |
|               |                |              |            |                |

Total: 20.037 acres

A tax map is included as Figure IV-B. The boundaries of the Site do correspond with the tax map boundaries. However, the BCP Site Limit was formerly 6 tax ID parcels which have been combined into one parcel. A new SBL number has been assigned to the one parcel. The new metes and bounds/legal description is attached.