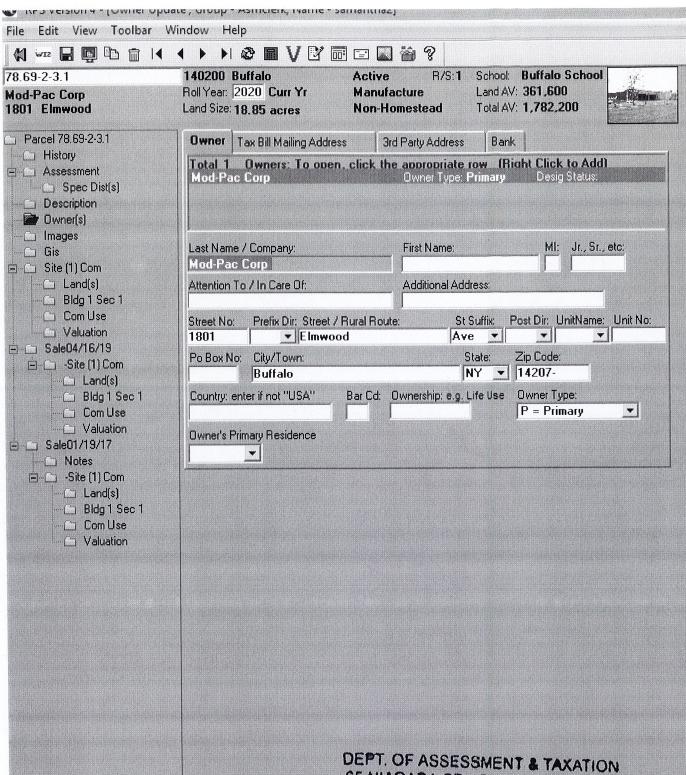

## Mod-Pac Corp.

#### 1801 Elmwood Avenue

#### BCP Site No. C915314

## 1. Tax Map Information

| <u>Parcel</u> | <u>Section</u> | <u>Block</u> | <u>Lot</u> | <u>Acreage</u> |
|---------------|----------------|--------------|------------|----------------|
| 1801 Elmwood  | 78.69          | 2            | 4.21       | 12.2139 acres  |
| 1805 Elmwood  | 78.69          | 2            | 4.1        | 4.3728 acres   |
| 1809 Elmwood  | 78.69          | 2            | 3          | 2.9759 acres   |
| 86 Ledger     | 78.70          | 2            | 12         | 0.248 acres    |
| 94 Ledger     | 78.70          | 2            | 11         | 0.0848 acres   |
| 33 Mandan     | 78.70          | 2            | 13         | 0.1416 acres   |
|               |                |              |            |                |