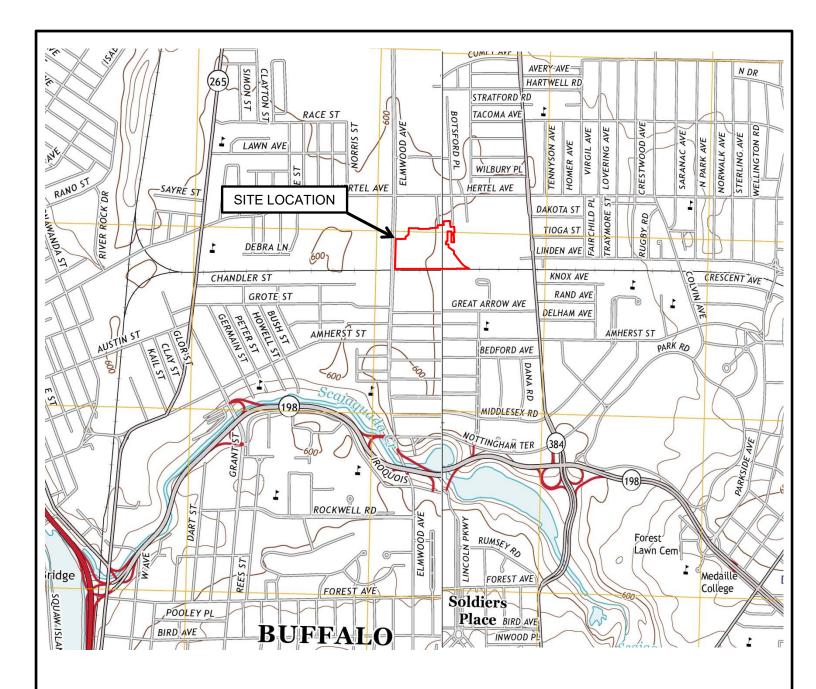

| FOR DEPARTMENT USE ONLY |              |
|-------------------------|--------------|
| BCP SITE T&A CODE:      | LEAD OFFICE: |
| PROJECT MANAGER:        |              |

THIS DRAWING IS FOR ILLUSTRATIVE AND INFORMATIONAL PURPOSES ONLY AND WAS ADAPTED FROM USGS, BUFFALO NE & NW, NEW YORK 2013 QUADRANGLE.

| HAZARD EVALUATIONS, INC. |                                                                |                 |  |
|--------------------------|----------------------------------------------------------------|-----------------|--|
| Phase I/II Audits        | Phase I/II Audits – Site Investigations – Facility Inspections |                 |  |
| SITE LOCATION            |                                                                |                 |  |
| MOD-PAC CORP.            |                                                                |                 |  |
| 1801 ELMWOOD AVE.        |                                                                |                 |  |
| BUFFALO, NEW YORK        |                                                                |                 |  |
| DRAWN BY: LSH            | SCALE: NOT TO SCALE                                            | PROJECT: e1605  |  |
| CHECKED BY: EB           | DATE: 02/17                                                    | FIGURE NO: IV-A |  |

Total: 20.037 acres

A tax map is included as Figure IV-B. The boundaries of the Site do correspond with the tax map boundaries. However, the BCP Site Limit was formerly 6 tax ID parcels which have been combined into one parcel. A new SBL number has been assigned to the one parcel. The new metes and bounds/legal description is attached.