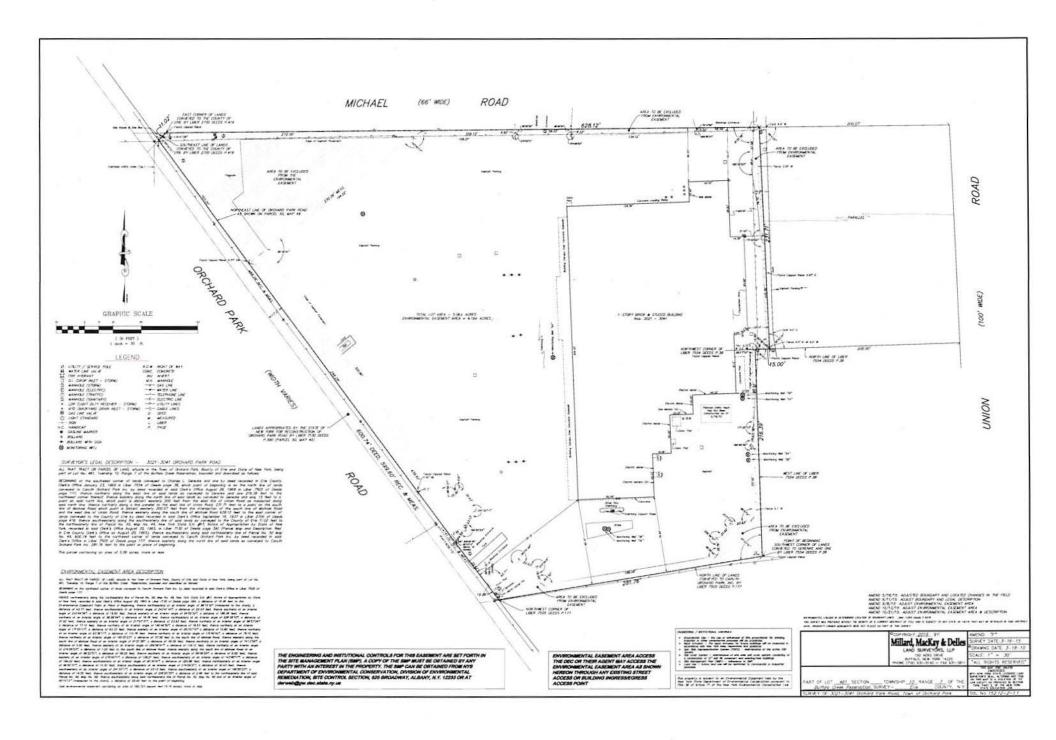

# SCHEDULE A

## Surveyors Legal Description

ALL THAT TRACT OR PARCEL OF LAND, situate in the Town of Orchard Park, County of Eric and State of New York, being part of Lot No. 461, Township 10, Range 7 of the Buffalo Creek Reservation, bounded and described as follows:

BEGINNING at the southwest corner of lands conveyed to Charles L. Gerecke and one by deed recorded in Eric County Clerk's Office January 23, 1969 in Liber 7554 of Deeds page 38, which point of beginning is on the north line of lands conveyed to Caruth Orchard Park Inc. by deed recorded in said Clerk's Office August 26, 1968 in Liber 7505 of Deeds page 177; thence northerly along the west line of said lands so conveyed to Gerecke and one 216.39 feet to the northwest corner thereof; thence easterly along the north line of said lands so conveyed to Gerecke and one, 15 feet to a point on said north line, which point is distant westerly 200 feet from the west line of Union Road as measured along said north line; thence northerly along a line parallel to the west line of Union Road, 231.71 feet to a point on the south line of Michael Road which point is distant westerly 200.07 feet from the intersection of the south line of Michael Road and the west line of Union Road; thence westerly along the south line of Michael Road 628.12 feet to the east corner of lands conveyed to the County of Erie by deed recorded in said Clerk's Office September 16, 1937 in Liber 2700 of Deeds page 419; thence southwesterly along the southeasterly line of said lands so conveyed to the County of Erie 11.02 feet to the northeasterly line of Parcel No. 50, Map No. 49, New York State S.H. #67, Notice of Appropriation by State of New York, recorded in said Clerk's Office August 20, 1965, in Liber 7130 of Deeds page 390 (Parcel Map and Description filed in Eric County Clerk's Office on August 20, 1965); thence southeasterly along said northeasterly line of Parcel No. 50 Map No. 49, 600.74 feet to the northwest corner of lands conveyed to Caruth Orchard Park Inc. by deed recorded in said Clerk's Office in Liber 7505 of Deeds page 177; thence easterly along the north line of said lands so conveyed to Caruth Orchard Park Inc. 281.76 feet to the point or place of beginning.

This parcel containing an area of 5.06 acres, more or less.

### SCHEDULE B

## Environmental Easement Area Description

ALL THAT TRACT OR PARCEL OF LAND, situate in the Town of Orchard Park, County of Eric and State of New York, being part of Lot No. 461, Township 10, Range 7 of the Buffalo Creek Reservation, bounded and described as follows:

BEGINNING at the northwest corner of lands conveyed to Caruth Orchard Park Inc. by deed recorded in said Clerk's Office in Liber 7505 of Deeds page 177;

THENCE northwesterly along the northeasterly line of Parcel No. 50, Map No. 49, New York State S.H. #67, Notice of Appropriation by State of New York, recorded in said Clerk's Office August 20, 1965 in Liber 7130 of Deeds page 390, a distance of 19.36 feet to the Environmental Easement Point or Place of Beginning; thence northeasterly at an interior angle of 86°15'32" (measured to the chord), a distance of 43.77 feet; thence southeasterly at an interior angle of 243°41'40", a distance of 22.03 feet; thence southerly at an interior angle of 233°44'06", a distance of 19.95 feet; thence easterly at an interior angle of 94°05'52", a distance of 186.08 feet; thence northerly at an interior angle of 96°28'44", a distance of 18.76 feet; thence northeasterly at an interior angle of 226°39'10", a distance of 21.92 feet; thence easterly at an interior angle of 217°07'37", a distance of 23.93 feet; thence northerly at an interior angle of 96°57'04", a distance of 77.10 feet; thence northerly at an interior angle of 190°46'50", a distance of 18.63 feet; thence northerly at an interior angle of 171°25'13", a distance of 83.33 feet; thence easterly at an interior angle of 263°07'10" a distance of 15.80 feet; thence northerly at an interior angle of 93°36'17", a distance of 112.76 feet; thence northerly at an interior angle of 175°40'45", a distance of 79.10 feet; thence northerly at an interior angle of 185°35'23", a distance of 37.58 feet to the south line of Michael Road; thence westerly along the south line of Michael Road at an interior angle of 91°21'38", a distance of 56.59 feet; thence southerly at an interior angle of 74°13'58", a distance of 5.50 feet; thence westerly at an interior angle of 284°56'47", a distance of 134.12 feet; thence northerly at an interior angle of 274°26'23", a distance of 7.22 feet to the south line of Michael Road; thence westerly along the south line of Michael Road at an interior angle of 86°22'51", a distance of 58.22 feet; thence southerly at an interior angle of 89°06'25", a distance of 6.82 feet; thence westerly at an interior angle of 270°45'11", a distance of 108.21 feet; thence southwesterly at an interior angle of 143°40'17", a distance of 194.22 feet; thence southeasterly at an interior angle of 90°30'41", a distance of 320.86 feet; thence northeasterly at an interior angle of 86°50'37", a distance of 15.30 feet; thence southeasterly at an interior angle of 274°04'21", a distance of 30.43 feet; thence southwesterly at an interior angle of 241°33'17", a distance of 23.13 feet; thence southwesterly at an interior angle of 190°20'23", a distance of 14.55 feet; thence southwesterly at an interior angle of 206°20'35", a distance of 2.96 feet to the northeasterly line of said Parcel No. 50, Map No. 49; thence southeasterly along said northeasterly line of Parcel No. 50, Map No. 49 and at an interior angle of 80°15'13" (measured to the chord), a distance of 55.42 feet to the point of beginning.

Said environmental easement containing an area of 182,723 square feet (4.19 acres), more or less.