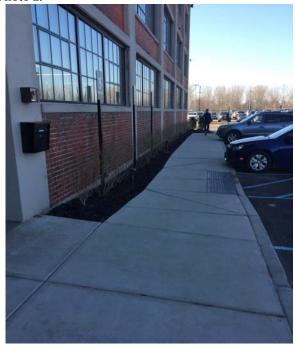

#### 3.0 REMEDY PERFORMANCE

This 2017 Periodic Review Report is the first since the issuance of the COC. The March 2017 site inspection, included a walk-over of the entire BCP Site to visually observe and document the use of the Site for restricted residential use, restriction of groundwater use, and conformance with the Site Management Plan (SMP). The site inspection completed during this reporting period indicates that the controls are in-place and functioning as intended in accordance with the SMP.

The completed IC/EC Certification form and site photographs are included in Appendix A and Appendix B, respectively.

#### 4.1.1 Engineering Controls

• Cover System – The cover system is being maintained in compliance with the SMP.

A Site inspection of the property was conducted by a Qualified Environmental Professional (QEP) during this reporting period on March 29, 2017. At the time of the inspections, the property was being used as a mixed use commercial office building and residential apartments, with surface parking, courtyard, paved walkways and landscaped areas. No observable indication of intrusive activities was noted during the Site inspection, and no observable use of groundwater was noted during the Site inspection.

The completed Site Management Periodic Review Report Notice – Institutional and Engineering Controls Certification Form is included in Appendix A. A photolog of the Site inspection is included in Appendix B.