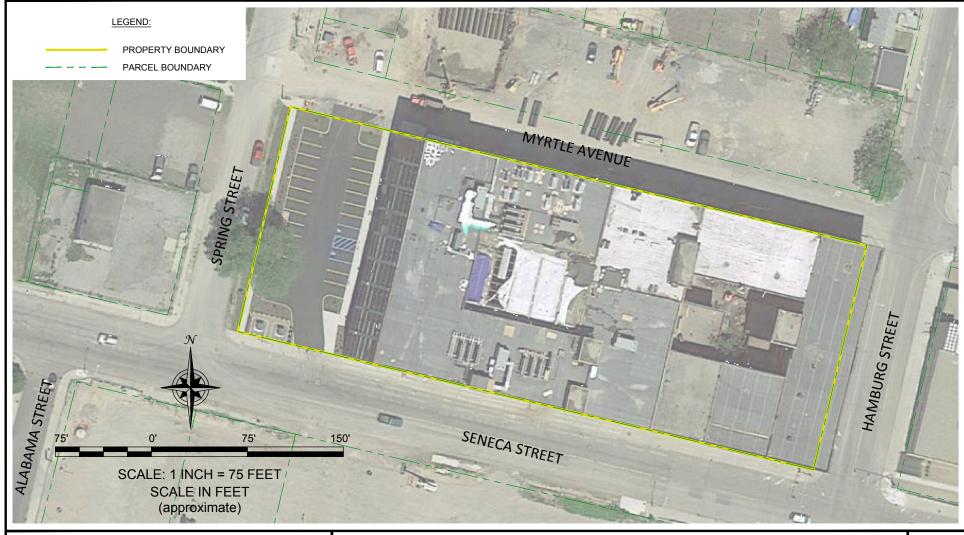

#### 1.1 Site Background

The Site is located at 500 Seneca Street, in the City of Buffalo, Erie County, New York (see Figures 1 and 2).

The BCP Site is an approximate 1.87 acre site bound by Myrtle Avenue to the north, Seneca Street to the south, Hambur Street to the east, and Spring Street to the west. Historiacally the site housed the F.N. Burt Company, which used the property for box manufacturing from original building construction in the eraly 1900's until 1959. The period from approximately 1968 until 1980, Wolkind Bros, Inc., a clothing rental company, utilized the property. The site was used for manufacturing, warehousing and shipping operations from 1986 to 2004, and was vacant prior to remediation and redevelopment.

## **SITE PLAN (AERIAL)**

PERIODIC REVIEW REPORT

500 SENECA STREET SITE BCP NO. C915273 BUFFALO, NEW YORK PREPARED FOR

500 SENECA STREET, LLC

DISCLAIMER:

PROPERTY OF BENCHMARK ENVIRONMENTAL ENGINEERING & SCIENCE, PLLC. IMPORTANT: THIS DRAWING PRINT IS LOANED FOR MUTUAL ASSISTANCE AND AS SUCH IS SUBJECT TO RECALL AT ANY TIME. INFORMATION CONTAINED HEREON IS NOT TO BE DISCLOSED OR REPRODUCED IN ANY FORM FOR THE BENEFIT OF PARTIES OTHER THAN NECESSARY SUBCONTRACTORS & SUPPLIERS WITHOUT THE WRITTEN CONSENT OF BENCHMARK ENVIRONMENTAL ENGINEERING & SCIENCE, PLLC.