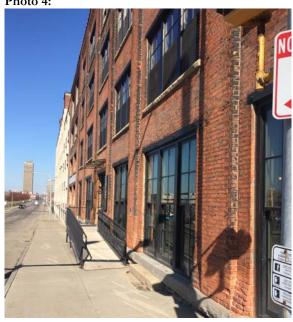

#### 3.0 REMEDY PERFORMANCE

This 2017 Periodic Review Report is the first since the issuance of the COC. The March 2017 site inspection, included a walk-over of the entire BCP Site to visually observe and document the use of the Site for restricted residential use, restriction of groundwater use, and conformance with the Site Management Plan (SMP). The site inspection completed during this reporting period indicates that the controls are in-place and functioning as intended in accordance with the SMP.

The completed IC/EC Certification form and site photographs are included in Appendix A and Appendix B, respectively.

A Site inspection of the property was conducted by a Qualified Environmental Professional (QEP) during this reporting period on March 29, 2017. At the time of the inspections, the property was being used as a mixed use commercial office building and residential apartments, with surface parking, courtyard, paved walkways and landscaped areas. No observable indication of intrusive activities was noted during the Site inspection, and no observable use of groundwater was noted during the Site inspection.

The completed Site Management Periodic Review Report Notice – Institutional and Engineering Controls Certification Form is included in Appendix A. A photolog of the Site inspection is included in Appendix B.