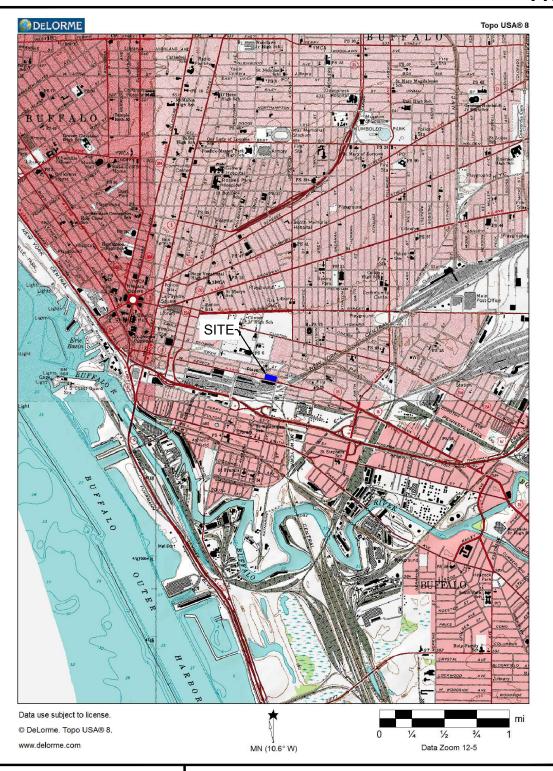

#### 1.1 Site Background

The Site is located at 500 Seneca Street, in the City of Buffalo, Erie County, New York (see Figures 1 and 2).

The BCP Site is an approximate 1.87 acre site bound by Myrtle Avenue to the north, Seneca Street to the south, Hambur Street to the east, and Spring Street to the west. Historiacally the site housed the F.N. Burt Company, which used the property for box manufacturing from original building construction in the eraly 1900's until 1959. The period from approximately 1968 until 1980, Wolkind Bros, Inc., a clothing rental company, utilized the property. The site was used for manufacturing, warehousing and shipping operations from 1986 to 2004, and was vacant prior to remediation and redevelopment.

#### SITE LOCATION AND VICINITY MAP

PERIODIC REVIEW REPORT

500 SENECA STREET SITE BCP NO. C915273 BUFFALO, NEW YORK PREPARED FOR

500 SENECA STREET, LLC