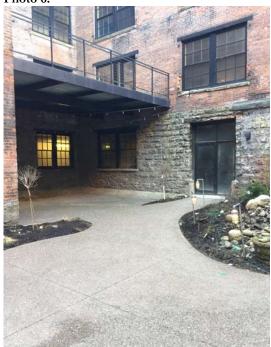

#### 3.0 REMEDY PERFORMANCE

This 2017 Periodic Review Report is the first since the issuance of the COC. The March 2017 site inspection, included a walk-over of the entire BCP Site to visually observe and document the use of the Site for restricted residential use, restriction of groundwater use, and conformance with the Site Management Plan (SMP). The site inspection completed during this reporting period indicates that the controls are in-place and functioning as intended in accordance with the SMP.

The completed IC/EC Certification form and site photographs are included in Appendix A and Appendix B, respectively.

A Site inspection of the property was conducted by a Qualified Environmental Professional (QEP) during this reporting period on March 29, 2017. At the time of the inspections, the property was being used as a mixed use commercial office building and residential apartments, with surface parking, courtyard, paved walkways and landscaped areas. No observable indication of intrusive activities was noted during the Site inspection, and no observable use of groundwater was noted during the Site inspection.

The completed Site Management Periodic Review Report Notice – Institutional and Engineering Controls Certification Form is included in Appendix A. A photolog of the Site inspection is included in Appendix B.