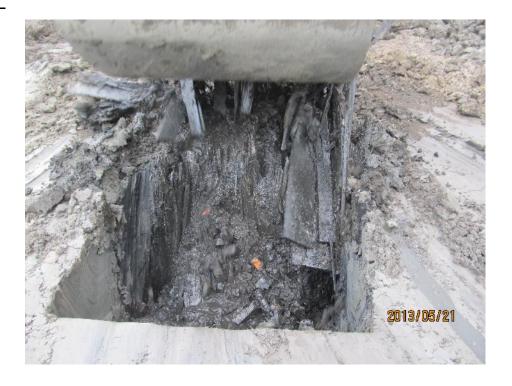

## HARBORcenter Brownfield Cleanup

### **Description:**

Removal of wood frame pit in grids E3.

**Exhibit:** 

Date:

13

5/21/2013