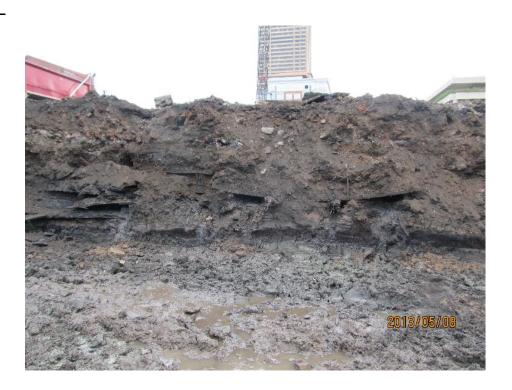

### **Description:**

Profile of subsurface. Fill material overlaying native soil.

**Exhibit:** 

Date:

7

5/9/2013