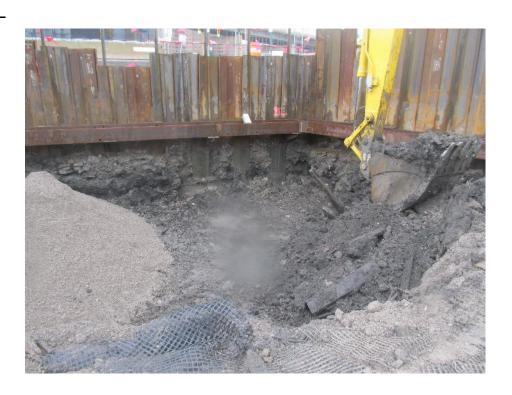

3.



**Exhibit:** 

Date:

13

5/21/2013

## **Description:**

Finished excavation bottom at grid location E3.

## **HARBORcenter Brownfield Cleanup**



**Exhibit:** 

Date:

14

5/23/2013

### **Description:**

Contractor preforming dust control and sediment cleanup.



**Exhibit:** 

Date:

15

6/1/2013

## **Description:**

View of finished excavation bottom at grid location C3.

## **HARBORcenter Brownfield Cleanup**



**Exhibit:** 

Date:

16

6/5/2013

### **Description:**

View of site.



**Exhibit:** 

Date:

17

6/7/2013

### **Description:**

Backfilling pit from casion removal with flowable fill.

### **HARBORcenter Brownfield Cleanup**



Exhibit:

18

6/10/2013

Date:

**Description:** 

Excavation of fill material along wailer section to 13 - 14 ft below ground surface.