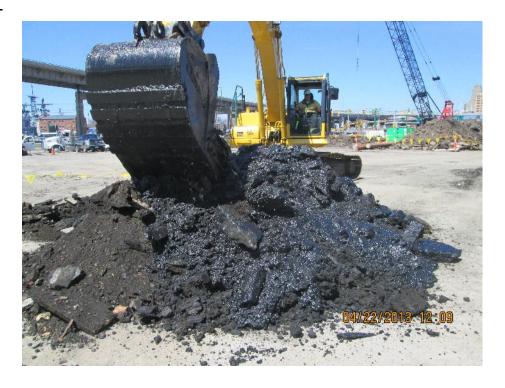

**Exhibit:** 

Date:

1

4/17/2013

### **HARBORcenter Brownfield Cleanup**

## **Description:**

Former Webster Block (75 Main Street) Brownfield cleanup site.



**Exhibit:** 

Date:

2

4/22/2013

### **HARBORcenter Brownfield Cleanup**

### **Description:**

Excavation of test pit at grid location F3.



**Exhibit:** 

Date:

3

4/22/2013

## **Description:**

Groundwater and oily sludge from F3 test pit.

## **HARBORcenter Brownfield Cleanup**



Exhibit:

Date:

4

5/6/2013

## **Description:**

Excavation of contaminated fill from northeast corner.



**Exhibit:** 

Date:

5

5/7/2013

## **Description:**

Excavation of contaminated fill.
Native silty clay material underneath fill.

### **HARBORcenter Brownfield Cleanup**



**Exhibit:** 

Date:

6

5/8/2013

### **Description:**

Profile of subsurface. Fill material overlaying native soil.



**Exhibit:** 

Date:

7

5/9/2013

## **Description:**

Excavation of fill material from grid locations F2 and F3.

### **HARBORcenter Brownfield Cleanup**



**Exhibit:** 

Date:

8

5/9/2013

### **Description:**

Offset earth retention shoring (BCP Boundary) due to location of active water line.



**Exhibit:** 

Date:

9

5/14/2013

## **Description:**

Finish grading excavation botto