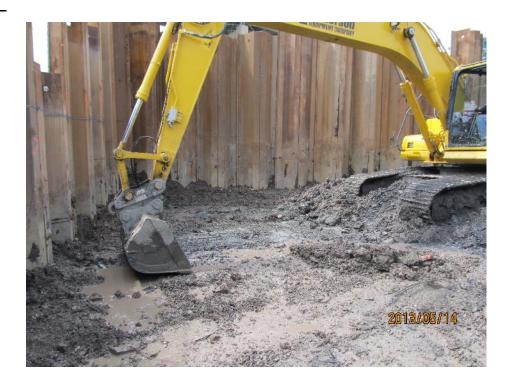

### **Description:**

Offset earth retention shoring (BCP Boundary) due to location of active water line.

**Exhibit:** 

Date:

9

5/14/2013

## **Description:**

Finish grading excavation bottom.