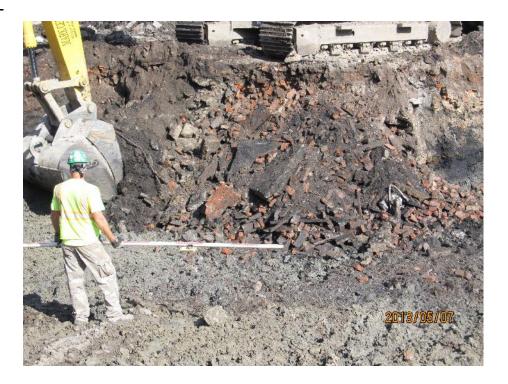

## **Description:**

Excavation of contaminated fill from northeast corner.

**Exhibit:** 

Date:

5

5/7/2013

## **Description:**

Excavation of contaminated fill.
Native silty clay material underneath fill.