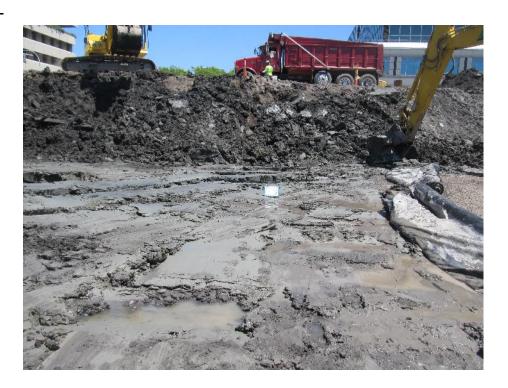

**

## **Description:**

View of finished excavation bottom at grid location H5.



**Exhibit:** 

Date:

11

5/20/2013

## **Description:**

View of finished excavation bottom at grid location G5.

## **HARBORcenter Brownfield Cleanup**



**Exhibit:** 

Date:

12

5/21/2013

## HARBORcenter Brownfield Cleanup

### **Description:**

Removal of wood frame pit in grids E3.



**Exhibit:** 

Date:

13

5/21/2013

## **Description:**

Finished excavation bottom at grid location E3.

## **HARBORcenter Brownfield Cleanup**



**Exhibit:** 

Date:

14

5/23/2013

### **Description:**

Contractor preforming dust control and sediment cleanup.



**Exhibit:** 

Date:

15

6/1/2013

## **Description:**

View of finished excavation bottom at grid location C3.

## **HARBORcenter Brownfield Cleanup**



**Exhibit:** 

Date:

16

6/5/2013

### **Description:**

View of site.



**Exhibit:** 

Date:

17

6/7/2013

### **Description:**

Backfilling pit from casion removal with flowable fill.

### **HARBORcenter Brownfield Cleanup**



Exhibit:

18

6/10/2013

Date:

**Description:** 

Excavation of fill material along wailer section to 13 - 14 ft below ground surface.