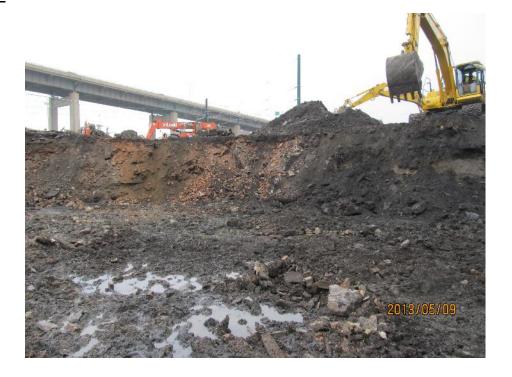

rownfield Cleanup**

### **Description:**

Excavation of test pit at grid location F3.



**Exhibit:** 

Date:

3

4/22/2013

## **Description:**

Groundwater and oily sludge from F3 test pit.

## **HARBORcenter Brownfield Cleanup**



Exhibit:

Date:

4

5/6/2013

## **Description:**

Excavation of contaminated fill from northeast corner.



**Exhibit:** 

Date:

5

5/7/2013

## **Description:**

Excavation of contaminated fill.
Native silty clay material underneath fill.

### **HARBORcenter Brownfield Cleanup**



**Exhibit:** 

Date:

6

5/8/2013

### **Description:**

Profile of subsurface. Fill material overlaying native soil.



**Exhibit:** 

Date:

7

5/9/2013

## **Description:**

Excavation of fill material from grid locations F2 and F3.

### **HARBORcenter Brownfield Cleanup**



**Exhibit:** 

Date:

8

5/9/2013

### **Description:**

Offset earth retention shoring (BCP Boundary) due to location of active water line.



**Exhibit:** 

Date:

9

5/14/2013

## **Description:**

Finish grading excavation bottom.

## **HARBORcenter Brownfield Cleanup**



**Exhibit:** 

Date:

10

5/17/2013

### **HARBORcenter Brownfield Cleanup**

## **Description:**

View of finished excavation bottom at grid location H5.



**Exhibit:** 

Date:

11

5/20/2013

## **Description:**

View of finished excavation bottom at grid location G5.

## **HARBORcenter Brownfield Cleanup**



**Exhibit:** 

Date:

12

5/21/2013

## HARBORcenter Brownfield Cleanup

### **Description:**

Removal of wood frame pit in grids E3.



**Exhibit:** 

Date:

13

5/21/2013

## **Description:**

Finished e