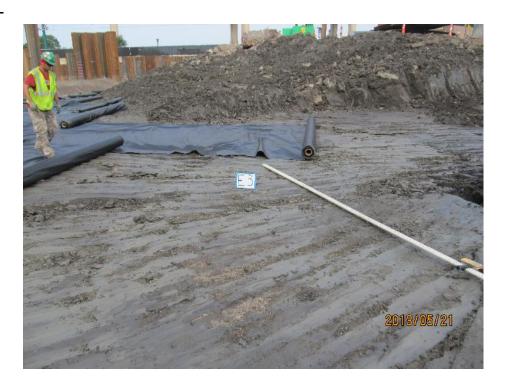

on shoring (BCP Boundary) due to location of active water line.



**Exhibit:** 

Date:

9

5/14/2013

## **Description:**

Finish grading excavation bottom.

## **HARBORcenter Brownfield Cleanup**



**Exhibit:** 

Date:

10

5/17/2013

### **HARBORcenter Brownfield Cleanup**

## **Description:**

View of finished excavation bottom at grid location H5.



**Exhibit:** 

Date:

11

5/20/2013

## **Description:**

View of finished excavation bottom at grid location G5.

## **HARBORcenter Brownfield Cleanup**



**Exhibit:** 

Date:

12

5/21/2013

## HARBORcenter Brownfield Cleanup

### **Description:**

Removal of wood frame pit in grids E3.



**Exhibit:** 

Date:

13

5/21/2013

## **Description:**

Finished excavation bottom at grid location E3.

## **HARBORcenter Brownfield Cleanup**



**Exhibit:** 

Date:

14

5/23/2013

### **Description:**

Contractor preforming dust control and sediment cleanup.



**Exhibit:** 

Date:

15

6/1/2013

## **Description:**

View of finished excavation bottom at grid location C3.

## **HARBORcenter Brownfield Cleanup**



**Exhibit:** 

Date:

16

6/5/2013

### **Description:**

View of site.



**Exhibit:** 

Date:

17

6/7/2013

### **Description:**

Backfilling pit from casion removal with flowable fill.

### **HARBORcenter Brownfield Cleanup**



Exhibit:

18

6/10/2013

Date:

**Description:** 

Excavation of fill material along wailer section to 13 - 14 ft below ground surface.