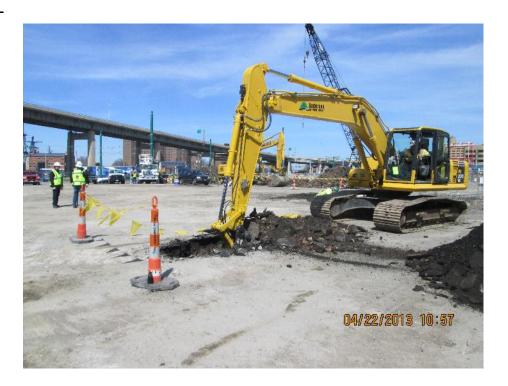

## **Description:**

Former Webster Block (75 Main Street) Brownfield cleanup site.

**Exhibit:** 

Date:

2

4/22/2013

### **HARBORcenter Brownfield Cleanup**

### **Description:**

Excavation of test pit at grid location F3.

**Exhibit:** 

Date:

3

4/22/2013