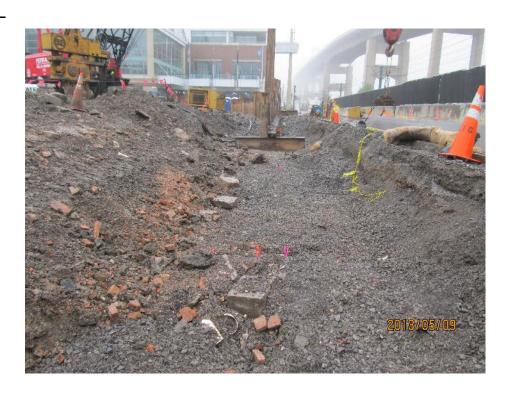

### **Description:**

Offset earth retention shoring (BCP Boundary) due to location of active water line.

**Exhibit:** 

Date:

9

5/14/2013