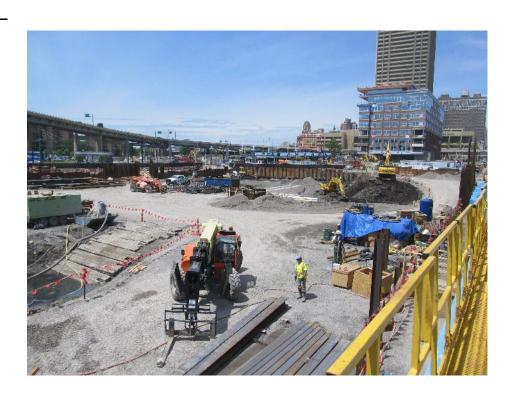

n H5.



**Exhibit:** 

Date:

11

5/20/2013

## **Description:**

View of finished excavation bottom at grid location G5.

## **HARBORcenter Brownfield Cleanup**



**Exhibit:** 

Date:

12

5/21/2013

## HARBORcenter Brownfield Cleanup

### **Description:**

Removal of wood frame pit in grids E3.



**Exhibit:** 

Date:

13

5/21/2013

## **Description:**

Finished excavation bottom at grid location E3.

## **HARBORcenter Brownfield Cleanup**



**Exhibit:** 

Date:

14

5/23/2013

### **Description:**

Contractor preforming dust control and sediment cleanup.



**Exhibit:** 

Date:

15

6/1/2013

## **Description:**

View of finished excavation bottom at grid location C3.

## **HARBORcenter Brownfield Cleanup**



**Exhibit:** 

Date:

16

6/5/2013

### **Description:**

View of site.



**Exhibit:** 

Date:

17

6/7/2013

### **Description:**

Backfilling pit from casion removal with flowable fill.

### **HARBORcenter Brownfield Cleanup**



Exhibit:

18

6/10/2013

Date:

**Description:** 

Excavation of fill material along wailer section to 13 - 14 ft below ground surface.