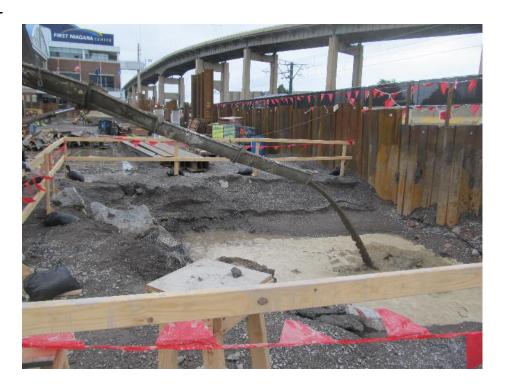

### **Description:**

Excavation of test pit at grid location F3.

**Exhibit:** 

Date:

3

4/22/2013