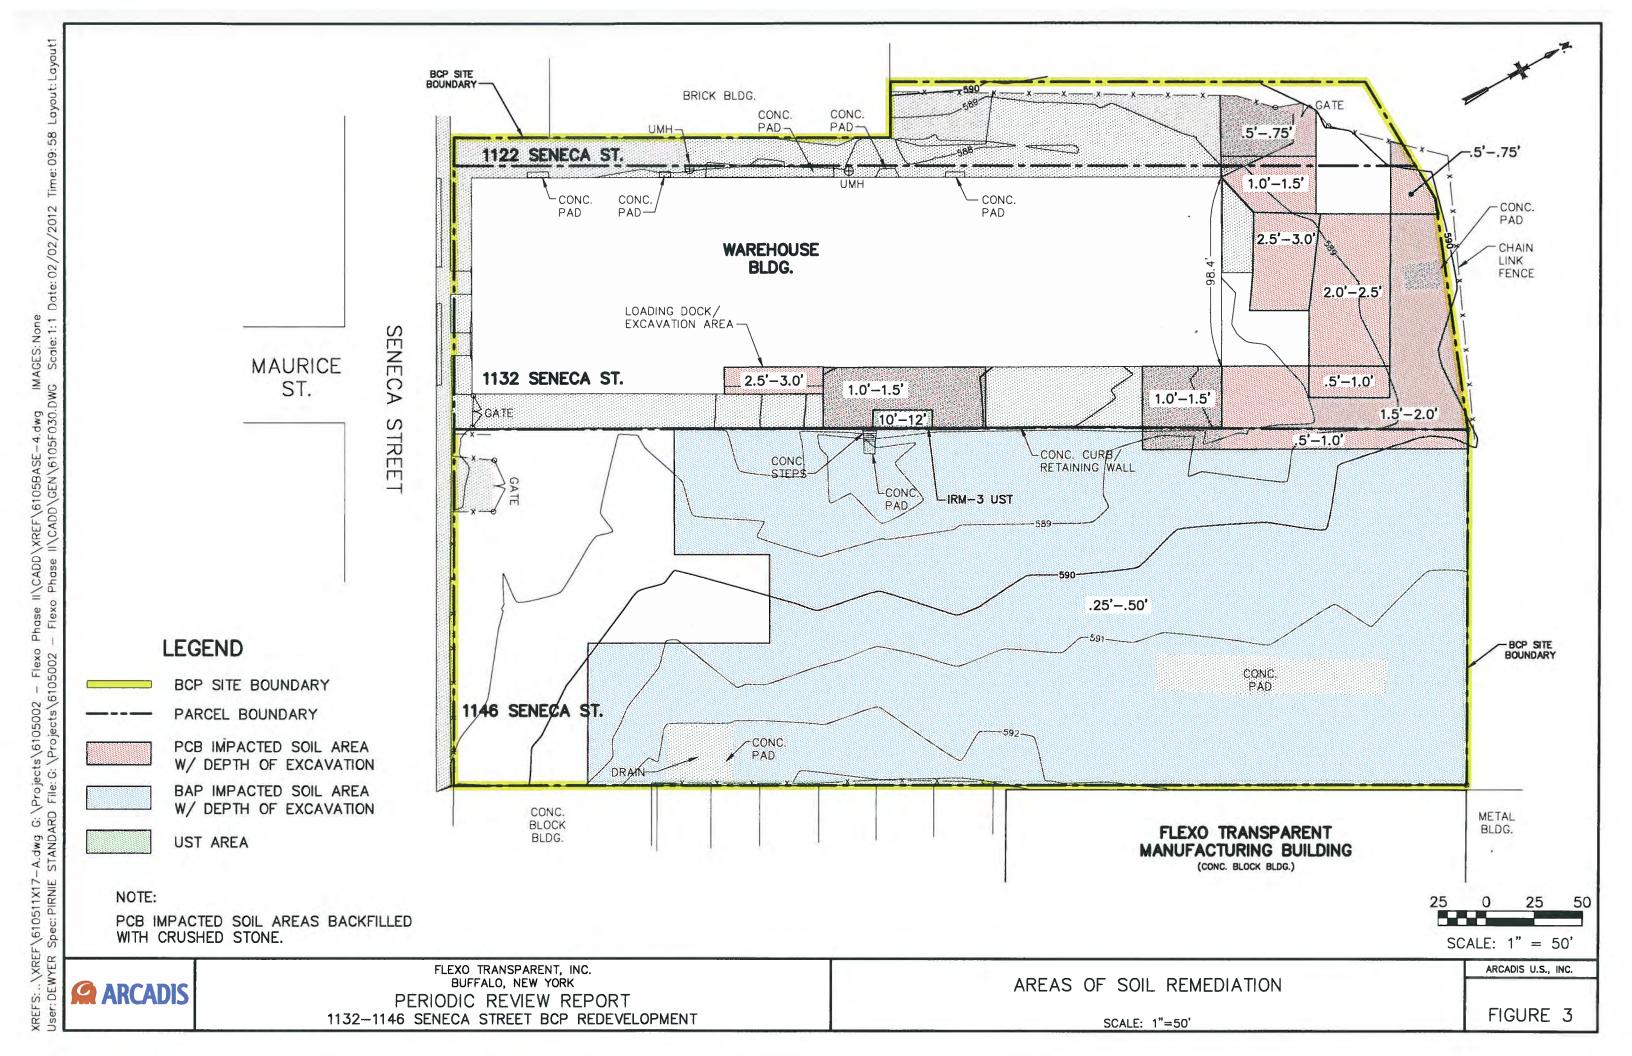

The Site remedial action included removal of PCB-impacted soil/fill from the 1122 and 1132 Seneca Street properties and the removal of benzo(a)pyrene (BAP)-impacted soil/fill from the 1146 Seneca Street property. Excavation, confirmation sampling, and backfilling with clean soil were performed as part of the removal process. Figure 3 illustrates the location and depth of impacted soil/fill removed from the Site to comply with the Remedial Work Plan.

Malcolm Pirnie personnel provided oversight, consultation, and documentation of Site redevelopment activities that involved excavation and handling of soil/fill. Site excavation activities were observed and screened by a qualified environmental professional. Characterization sampling was performed a frequency of approximately one sample per up to 2,000 cubic yards. A total of 11 samples were collected between July 2010 and May 2011. Based on the results of the required analytical testing, the excavated Site soils were reused on Site as subgrade soils within green space. No Site soils were reused as utility trench backfill. Utility trenches were backfilled with clean crushed stone. The remedial actions are summarized in greater detail in the Final Engineering Report (Malcolm Pirnie, 2010a).