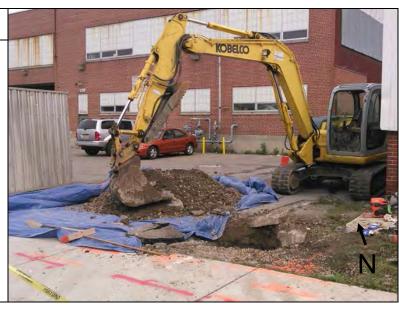

# **Description:**

Excavation of the sewer at the southeast corner Building #5, situated on parcel 1132
Seneca Street. Soil is staged on poly sheeting. The excavator and staged soil is positioned on parcel 1122
Seneca Street.