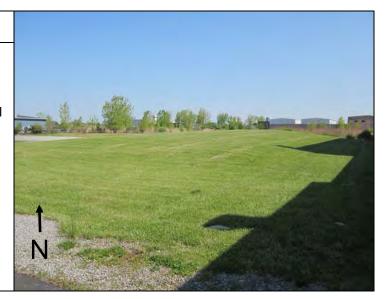

# **Description:**

Fully vegetated area behind parking lot on north side of parcel 1146 Seneca Street.

**Photo No.** 5 Date: 5/24/2016

# **Description:**

Fully vegetated area, situated on parcel 1146 Seneca Street. Back of Building #5 shown on left on 1132 Seneca Street.

**Photo No.** Date: 6 5/24/2016