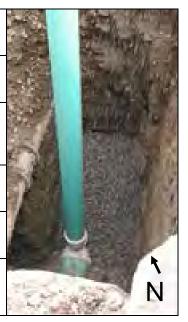

Photo No.3 (Left)

**Date:** 10/2/2015

**Description:** Bottom of excavation.

Photo No.4 (Right)

**Date:** 10/2/2015

**Description:** Newly installed sewer

pipe.

Photo No.5 (Left)

**Date:** 10/2/2015

**Description:** Approximately 7 yards of clean 1" minus stone/gravel was used to backfill the excavation.

Photo No.6 (Right)

**Date:** 10/2/2015

**Description:** Backfill of excavation in process.