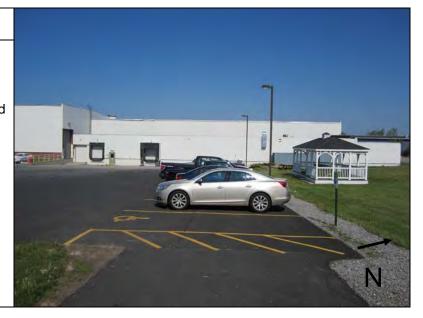

# **Description:**

Southern boundary of 1132 Seneca Street (Building #5) and 1146 Seneca Street (parking lot and vegetated area) run parallel to sidewalk.

Photo No. Date: 2 5/24/2016

# **Description:**

Building #5, situated on parcel 1132 Seneca Street, and parking lot, situated on parcel 1146 Seneca Street.

Photo No. Date: 5/24/2016