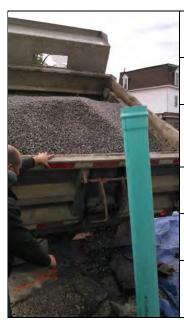

# **Description:**

Excavated soil staged on poly sheeting.

Date:

Photo No. Date: 10/2/2015 8

# **Description:**

Roll-off of excavated soil staged onsite awaiting transportation and disposal, which was completed 11/19/2015.