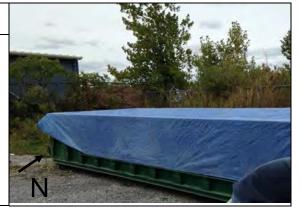

# **Description:**

Roll-off of excavated soil staged onsite awaiting transportation and disposal, which was completed 11/19/2015.