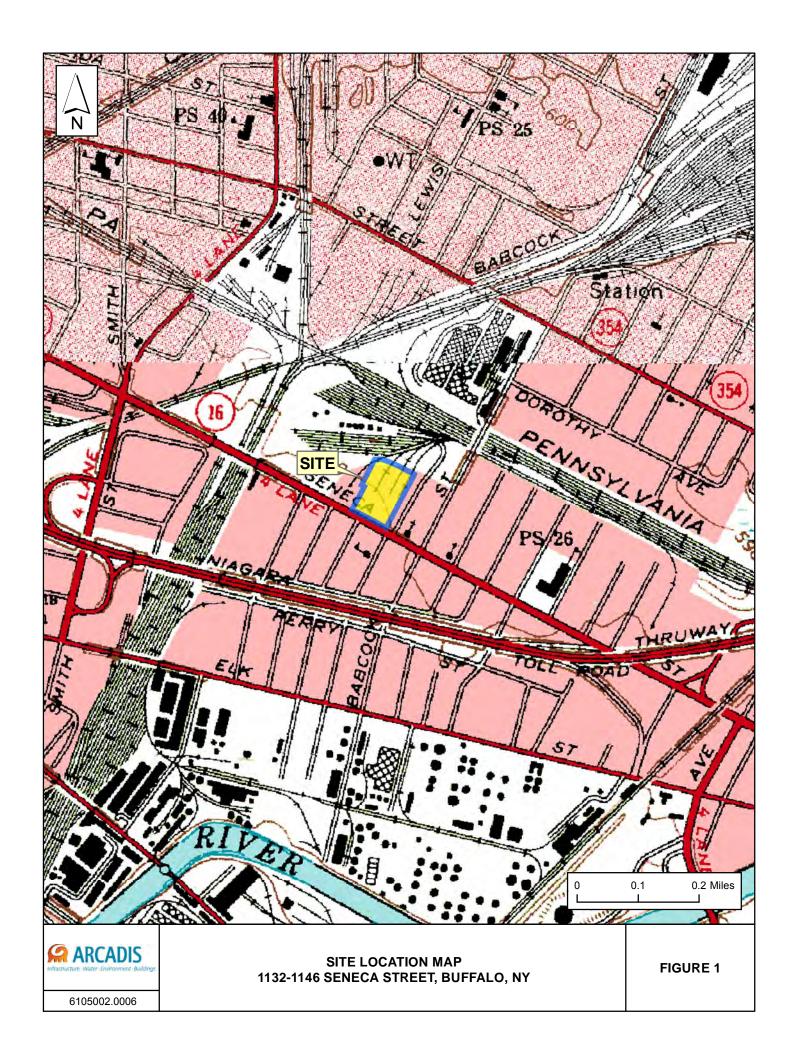

# 1 INTRODUCTION

As a requirement of the New York State Department of Environmental Conservation (NYSDEC) Brownfield Cleanup Program, Arcadis has prepared this Periodic Review Report (PRR) for the 1132 - 1146 Seneca Street Site (Site) (BCP Site # C915228) in Buffalo, New York. The Site was purchased by Flexo Transparent (Flexo), remediated under the BCP, and is now used as Flexo's warehouse and manufacturing facility. The Site comprises three adjacent properties; addresses 1122, 1132, and 1146 Seneca Street in Buffalo, New York. A single large building is present on the middle parcel. The warehouse and manufacturing building was formerly used as an electrical transformer manufacturing facility and historic records indicate that former brick and lumber manufacturing facilities once occupied the eastern (1146 Seneca) lot. This eastern lot was vacant land at the time that Flexo purchased it. The three-parcel Site totals 4.2 acres in size. Flexo's Site redevelopment included removal of contaminated soil and replacement with clean soil. The 4.2 acre Site is bounded to the north by a vacant lot, to the south by Seneca Street, to the east by single family residential properties, and to the west by the City of Buffalo Highway garage. The location of the Site is shown on Figure 1 and additional details of the Site property with lot lines and Site features are provided on Figure 2.