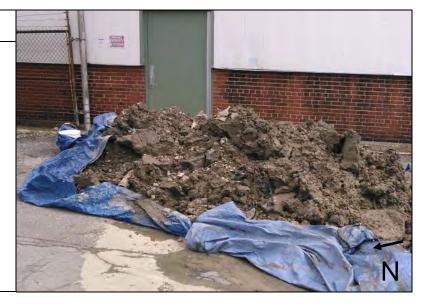

# **Description:**

Excavated soil staged on poly sheeting.

Date:

Photo No. Date: 10/2/2015 8

# **Description:**

Roll-off of excavated soil staged onsite awaiting transportation and disposal, which was completed 11/19/2015.