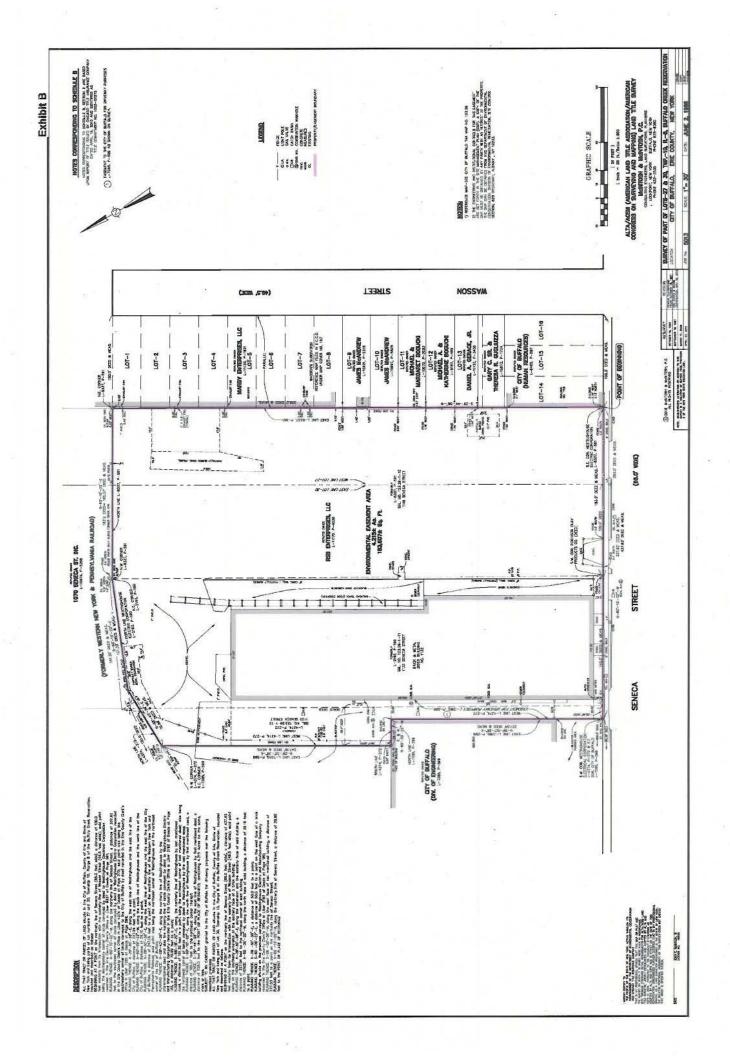

Tax Map Identification Number(s): 123-29-1-10, 123-29-1-11, 123-29-1-12 Percentage of site located in an EnZone: 0 - 49 %

A description of the property subject to this Certificate is attached as Exhibit A and a site survey is attached as Exhibit B.

#### Exhibit A - Property Description

ALL THAT TRACT OR PARCEL OF LAND, situate In the City of Buffalo, County of Erie and State of New York, being parts of Lot Numbers 27 and 30, Township 10, Range 8 of the Buffalo Creek Reservation, bounded and described as follows:

BEGINNING at a point on the northerly line of Seneca Street, 66 feet wide, a distance of. 100 feet westerly from its intersection with the westerly line of Wasson Street, 49.5 feet wide, said point being the southeasterly corner of lands conveyed by deed to Westinghouse Electrical Corporation recorded in the Erie County Clerk's Office in Liber 8337 of Deeds at page 561: running thence north 60° 10' 02" west along the northerly line of Seneca Street, a distance of 337.62 feet to the southwest corner of lands conveyed by deed to Westinghouse Electrical Corporation recorded in the Erie County Clerk's Office in Liber 4374 of Deeds at page 272, said point also being the southeasterly corner of lands conveyed to the City of Buffalo by deed recorded in the Erie County Clerk's Office in Liber 7285 of Deeds at page 599; running thence north 29° 50' 38" east along the west line of Westinghouse and the east line of the City of Buffalo, a distance of 227.04 feet to a point; running thence north 60° 09' 22" west along the south line of Westinghouse and the north line of the City of Buffalo, a distance of 29.10 feet to a point; running thence north 29° 50' 38" east along the west line of Westingthouse and the east line of the City of Buffalo, a distance of 29.10 feet to a point; running thence north 29° 50' 38" east along the west line of Westingthouse and the east line of the City of Buffalo, a distance of 247.16 feet to a point on the southerly line of the Western New York and Pennsylvania Railroad, said point also being the northwest corner of Westinghouse and the northeast corner of the City of Buffalo; running thence north 88° 43' 39" east along the northerly line of Westingthouse by the aforementioned deed and also the northerly line of lands conveyed by deed to Westinghouse Electric and Manufacturing Company recorded in the Erie County Clerk's Office in Liber 2192 of Deeds at page 180 a distance of 70.89 feet to a point; running thence south 68° 18' 20" east along the northerly line of Westinghouse, by last mentioned deed, a distance of 121.32 feet to a point being the northeast corner of last mentioned deed, also being the northwest corner of lands conveyed by deed to Westingthouse by the last mentioned deed; running thence south 60° 10' 02" east along the north line of Westinghouse by first mentioned deed, a distance of 185.07 feet to the northeast corner thereof; running thence south 29° 44' 58" west along the east line of Westinghouse by first mentioned deed, a distance of 528 feet to the point or place of beginning.