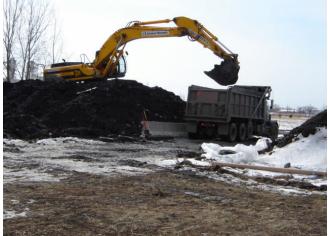

ndfill closing at 4:00 PM.

## PROJECT OVERTIME INFORMATION:

ATTACHMENTS: Sketch Attached: Yes () No () Photos Taken: Yes (x) No ()

# SITE REPRESENTATIVE:

Greg Jones, Site Representative E&E Engineering, P. C.

Name: (signature)

D-6 form

Report No.: 172-013 cc: file

E&E Project File: NV28.01 D. Chiusano - Project Manager – NYSDEC D.Locey - NYSDEC Region 9 G.Harris - Chief - NYSDEC M. Steffan – E & E Buffalo D. Miller – E & E Buffalo



Figure DSC00013: GC and United Rental repairing JCB JS Excavator (facing west)



Figure DSC00014: GC personal performing equipment while excavator is out of service (facing west)



Figure DSC00015: Shows petroleum sheen on water in the LNAPL excavation (facing west)

Date: Wednesday, February 15, 2006

Report No.: 172-013

E&E Project File: NV28.01



Figure DSC00016: GC loading out soil from the petroleum spill area, LNAPL stockpile (facing north)

| DAILY OBSERVAT<br>Report No.: 172-014 |                                                         | File: NV28.03  | Date             | e: Thurs    | day, Febru        | ary 16, | 2006    |
|---------------------------------------|---------------------------------------------------------|----------------|------------------|-------------|-------------------|---------|---------|
| NYSDEC                                | DR 172 - 014                                            |                | Temperature: (F) | 30s         | (am)              | 15s     | (pm)    |
| Division of Enviror                   | nmental Remediation                                     |                | Wind Direct