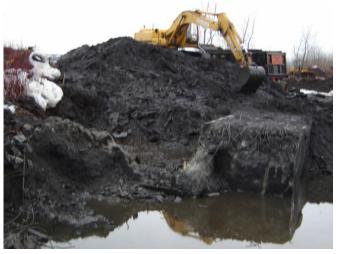

r – NYSDEC D.Locey - NYSDEC Region 9 G.Harris - Chief - NYSDEC M. Steffan – E & E Buffalo D. Miller – E & E Buffalo E&E Project File: NV28.03

# DAILY PHOTOLOG

| Date    | Photo ID     | Description                                                      | Direction |
|---------|--------------|------------------------------------------------------------------|-----------|
| 2/16/06 | 000_001.jpg  | Excavating soil from the top of the concrete slab in LNAPL Area. | N         |
| 2/16/06 | 000_003.jpg  | Stockpiling excavated sol for load out.                          | NW        |
| 2/16/06 | 000_0089.jpg | Loading soil from LNAPL stockpile to Pariso Trucking             | SW        |
| 2/16/06 | 000_005.jpg  | View of soil excavation and stockpile load at the LNAPL Area.    | NW        |





000\_001.jpg

000\_003.jpg





000\_004.jpg

000\_005.jpg

| DAILY OBSERVAT<br>Report No.: 172-015 |                                                         | File: NV28.03         | Da                               | ate: Friday  | /, February | , 17, 200 | 06      |
|---------------------------------------|---------------------------------------------------------|-----------------------|----------------------------------|--------------|-------------|-----------|---------|
| NYSDEC                                | DR 172 - 015                                            |                       | Temperature: (F                  | ) 30s        | s (am)      | 15s       | (pm)    |
| Division of Enviror                   | nmental Remediation                                     |