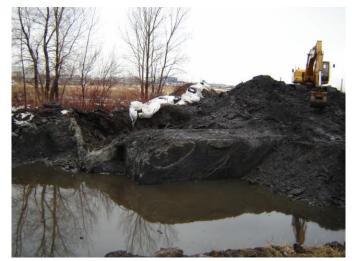

ger – NYSDEC D.Locey - NYSDEC Region 9 G.Harris - Chief - NYSDEC M. Steffan – E & E Buffalo D. Miller – E & E Buffalo E&E Project File: NV28.03

# DAILY PHOTOLOG

| Date    | Photo ID     | Description                                                      | Direction |
|---------|--------------|------------------------------------------------------------------|-----------|
| 2/16/06 | 000_001.jpg  | Excavating soil from the top of the concrete slab in LNAPL Area. | N         |
| 2/16/06 | 000_003.jpg  | Stockpiling excavated sol for load out.                          | NW        |
| 2/16/06 | 000_0089.jpg | Loading soil from LNAPL stockpile to Pariso Trucking             | SW        |
| 2/16/06 | 000_005.jpg  | View of soil excavation and stockpile load at the LNAPL Area.    | NW        |





000\_001.jpg

000\_003.jpg





000\_004.jpg

000\_005.jpg

| DAILY OBSERVAT<br>Report No.: 172-015 |                                                         | File: NV28.03         | Da                               | ate: Friday  | /, February | , 17, 200 | 06      |
|---------------------------------------|---------------------------------------------------------|-----------------------|----------------------------------|--------------|-------------|-----------|---------|
| NYSDEC                                | DR 172 - 015                                            |                       | Temperature: (F                  | ) 30s        | s (am)      | 15s       | (pm)    |
| Division of Enviror                   | nmental Remediation                                     |