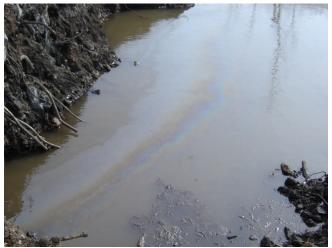

ce this morning for approximately four hours with a broken hydraulic hose. Also Horizon will formerly request a change in working hours from 7:00 AM to 3:00 PM due to the landfill closing at 4:00 PM.

## PROJECT OVERTIME INFORMATION:

ATTACHMENTS: Sketch Attached: Yes () No () Photos Taken: Yes (x) No ()

# SITE REPRESENTATIVE:

Greg Jones, Site Representative E&E Engineering, P. C.

Name: (signature)

D-6 form

Report No.: 172-013 cc: file

E&E Project File: NV28.01 D. Chiusano - Project Manager – NYSDEC D.Locey - NYSDEC Region 9 G.Harris - Chief - NYSDEC M. Steffan – E & E Buffalo D. Miller – E & E Buffalo



Figure DSC00013: GC and United Rental repairing JCB JS Excavator (facing west)



Figure DSC00014: GC personal performing equipment while excavator is out of service (facing west)



Figure DSC00015: Shows petroleum sheen on water in the LNAPL excavation (facing west)

Date: Wednesday, February 15, 2006

Report No.: 172-013

E&E Project File: NV28.01



Figure DSC00016: GC loading out soil from the petroleum spill area, LNAPL stockpile (facing north)

| DAILY OBSERVAT<br>Report No.: 172-014 |                                                         | File: NV28.03  | Date             | e: Thurs    | day, Febru        | ary 16, | 2006    |
|---------------------------------------|---------------------------------------------------------|----------------|------------------|-------------|-------------------|---------|---------|
| NYSDEC                                | DR 172 - 014                                            |                | Temperature: (F) | 30s