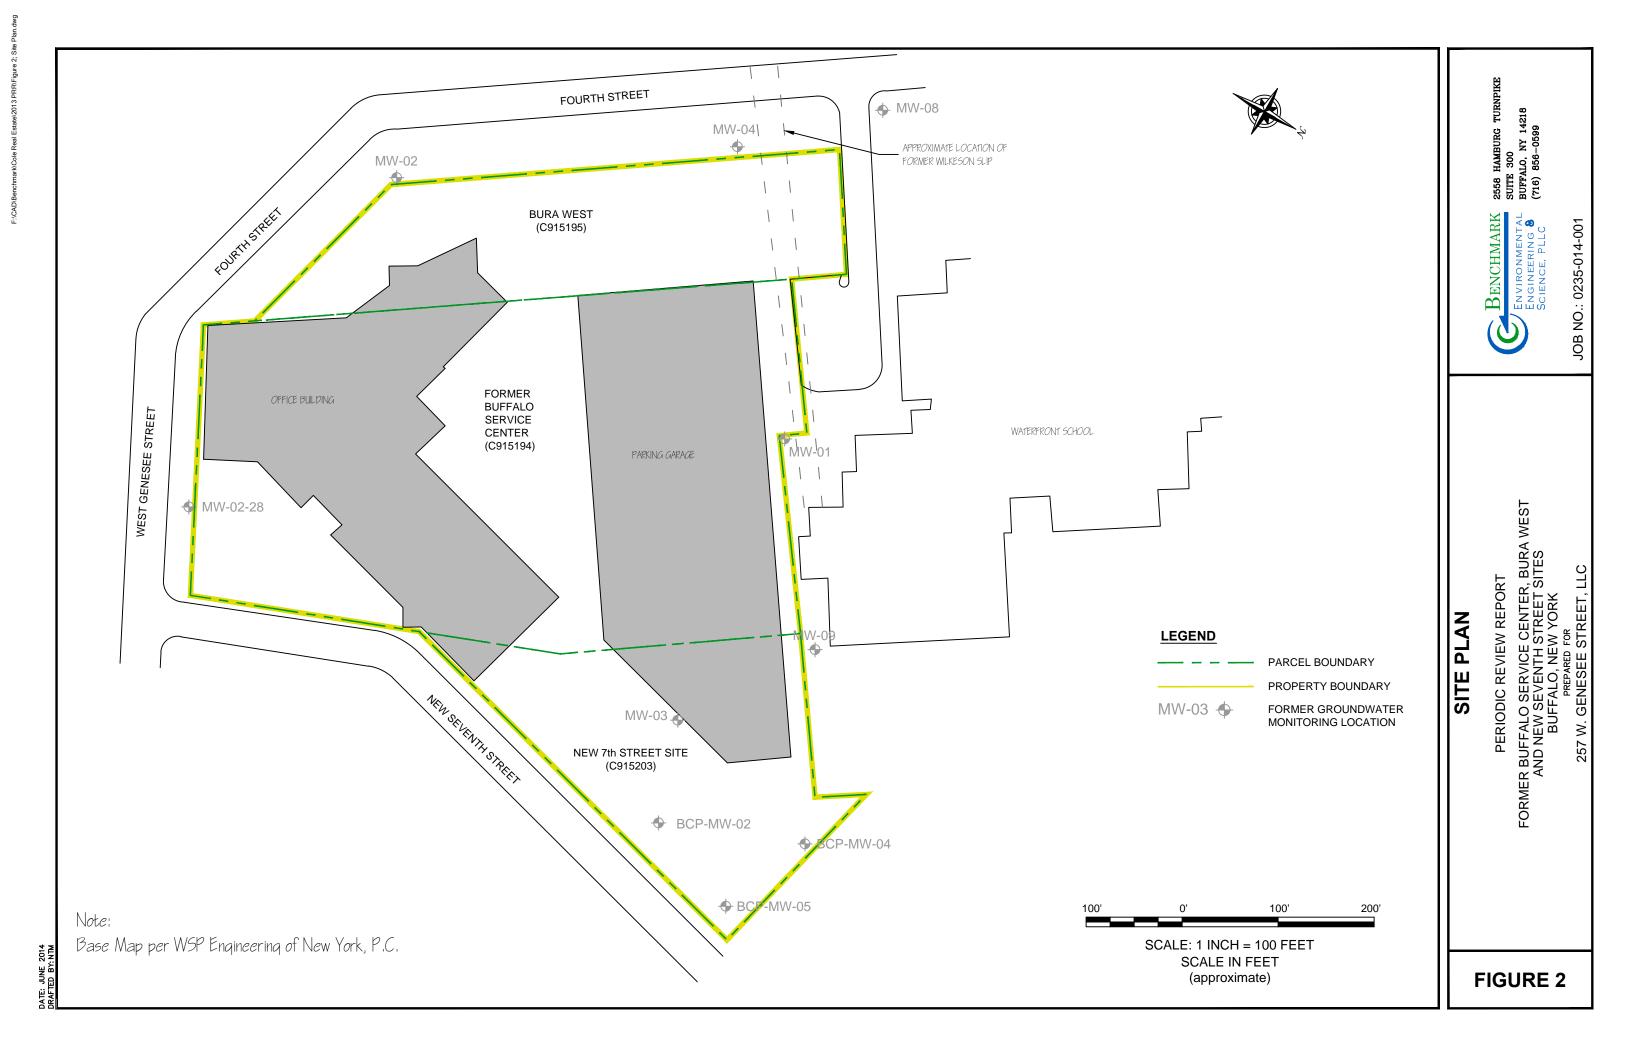

## 1.1 Background

The 257 W. Genesee, LLC property (Site) encompasses three adjoining BCP Sites. The three parcels include: (1) the Former Buffalo Service Center Site (C915194); (2) the Buffalo Urban Renewal Agency (BURA) West Site (C915195); and (3) the 4 New Seventh Street Site (C915203) (see Figures 1 and 2).

#### 2.0 SITE OVERVIEW

The Site is comprised of three former industrial/commercial properties located in the City of Buffalo, New York (see Figure 1). The Site is bordered by Fourth Street to the west, West Genessee Street to the south, and Seventh Street to the east; the Waterfront School borders the Site to the north (see Figure 2). A brief description of the three parcels is presented below.

## 3.1 Groundwater Monitoring Plan

As a component of the NYSDEC-approved SMPs, post-remedial groundwater monitoring was required for the Site on a quarterly basis for two years following completion of the remedial activites. A total of 10 monitoring wells on and outside of the Site were sampled and analyzed for petroleum-based organic compounds per the SMP requirements, with quarterly groundwater monitoring results forwarded to the NYSDEC following each event. Groundwater monitoring began in August 2007, and the eighth quarterly groundwater monitoring event was completed by WSP Enginering (WSP) in May 2009. Wells MW-03 and MW-09 were slated for sampling under both the ESC SMP for the former BSC and BURA West parcels as well as the LCS SMP for the 4 New Seventh Street parcel; therefore, they were sampled under both programs. As such, duplicate samples were collected from these well locations each quarter. MW-04 exhibited a thin layer of light non-aqueous phase liquid (LNAPL) during the initial monitoring event and was therefore excluded from subsequent sampling due to the likelihood for positive bias from this layer. The LNAPL is believed to be attributable to residual off-site impact west of the property boundary which was addressed through offsite remedial excavation work by other responsible parties.