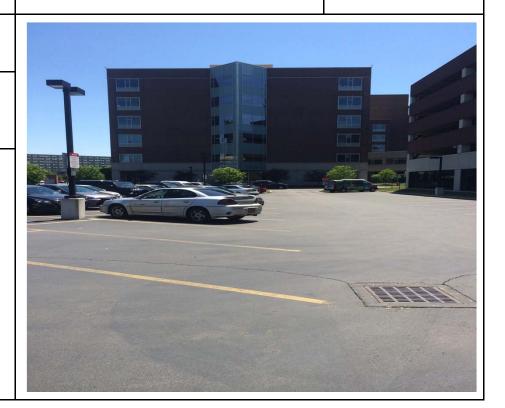

Benchmark conducted a Site Inspection of the exterior of the property on June 3, 2015. At the time of the Site Inspection the property was being used as a large office building complex with an elevated parking ramp, surface parking, paved walkways, and landscaped grassy areas consistent with prior use. No observable indication of intrusive activities was noted during the Site Inspection with the exception of repaired tire ruts in the bermed area along Fourth Street. The facility grounds manager informed Benchmark that the ruts resulted from a high lift used to repair a window on the west side of the facility, and were repaired in spring of 2015 using onsite soils generated from landscaping/edging around existing trees. No soils were imported from offsite. No other intrusive activities or soil import occurred during the subject PRR reporting period. The office complex is on municipal water supply, and no observable use of groundwater was noted during the Site Inspection. Appendix A includes completed Institutional and Engineering Controls

Certification Forms for the Site. Appendix B presents a photographic log of the Sites as of the June 2015 Site Inspection.