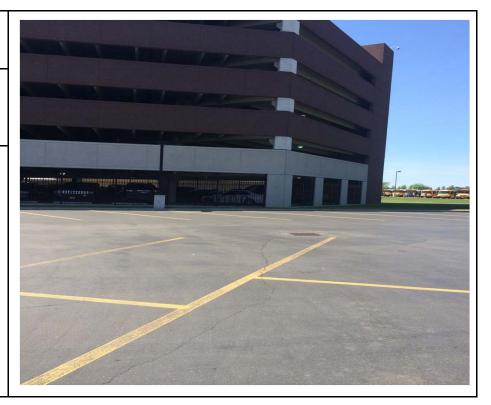

Benchmark conducted a Site Inspection of the exterior of the property on June 3, 2015. At the time of the Site Inspection the property was being used as a large office building complex with an elevated parking ramp, surface parking, paved walkways, and landscaped grassy areas consistent with prior use. No observable indication of intrusive activities was noted during the Site Inspection with the exception of repaired tire ruts in the bermed area along Fourth Street. The facility grounds manager informed Benchmark that the ruts resulted from a high lift used to repair a window on the west side of the facility, and were repaired in spring of 2015 using onsite soils generated from landscaping/edging around existing trees. No soils were imported from offsite. No other intrusive activities or soil import occurred during the subject PRR reporting period. The office complex is on municipal water supply, and no observable use of groundwater was noted during the Site Inspection. Appendix A includes completed Institutional and Engineering Controls

Certification Forms for the Site. Appendix B presents a photographic log of the Sites as of the June 2015 Site Inspection.