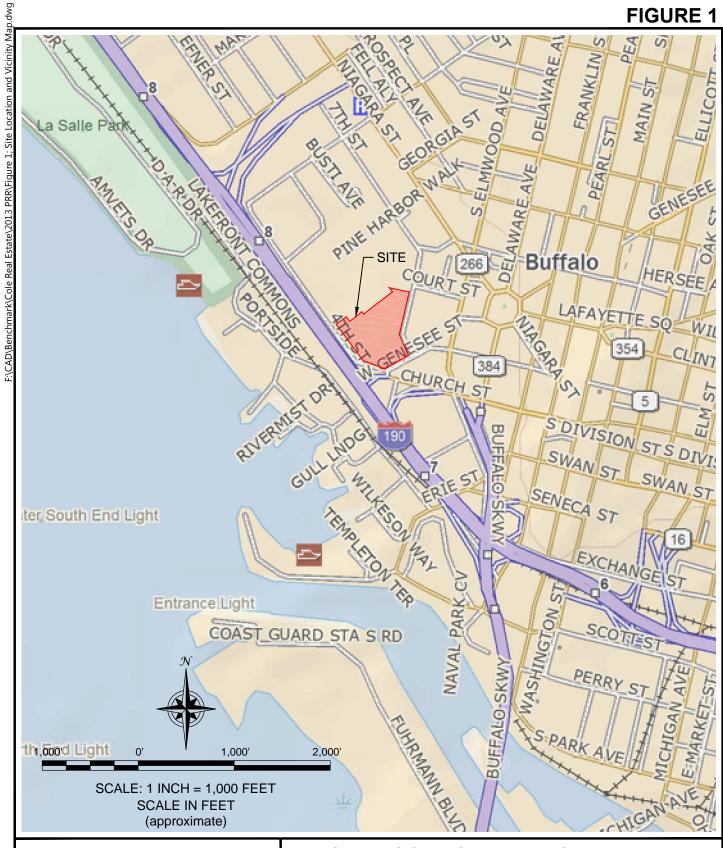

## 1.1 Background

The 257 W. Genesee, LLC property (Site) encompasses three adjoining BCP Sites. The three parcels include: (1) the Former Buffalo Service Center Site (C915194); (2) the Buffalo Urban Renewal Agency (BURA) West Site (C915195); and (3) the 4 New Seventh Street Site (C915203) (see Figures 1 and 2).

#### 2.0 SITE OVERVIEW

The Site is comprised of three former industrial/commercial properties located in the City of Buffalo, New York (see Figure 1). The Site is bordered by Fourth Street to the west, West Genessee Street to the south, and Seventh Street to the east; the Waterfront School borders the Site to the north (see Figure 2). A brief description of the three parcels is presented below.