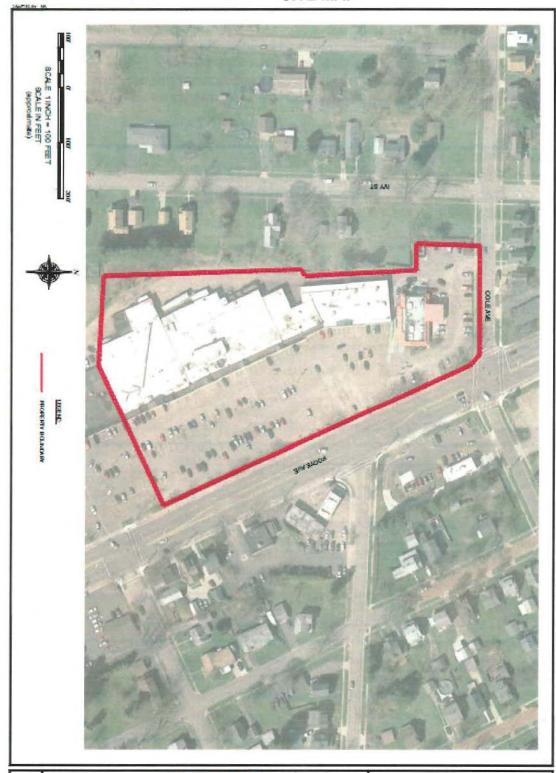

### III. Real Property

The Site subject to this Brownfield Cleanup Agreement (the "BCA" or "Agreement") consists of approximately 5.000 acres, a Map of which is attached as Exhibit "A", and is described as follows:

# EXHIBIT A SITE MAP

SITE PLAN (AERIAL)

FIGURE 2

BROWNFIELD CLEANUP PROGRAM APPLICATION SOUTHSIDE PLAZA SITE 704-744 FOOTE AVENUE JAMESTOWN, NEW YORK

KAZMAREK MOMBEY CLOUD LASETER LIE

SOLO BLACTOS TORROSE STATE SOO STEPALO, DE LASLO

JOB NO.: 0505-019-001

PROMETY OF INSTALLAND, REMOVEMENT, REMOVEMENT, DESCRIPTION, THE STANDARD PROFILE THE STANDARD PROFILE WAS ABSTRANCE WHICH INC. IN EXAMENT TO SPICE OF THE WAS ABSTRANCE WITH A THE WAS ABSTRANCE WAS ABOUT WAS ABSTRANCE WAS ABOUT WAS