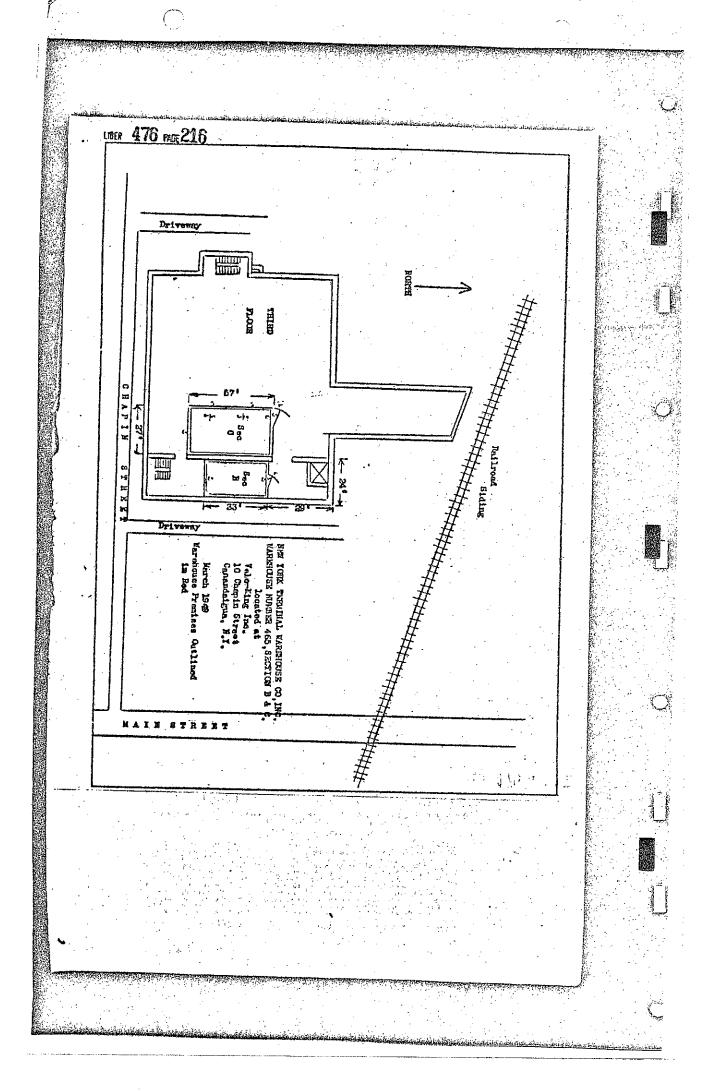

#### Dear Len:

Pursuant to your email correspondence dated May 7, 2021, enclosed please find an updated BCA Amendment Application. The purpose of this BCA Amendment is to add the County of Ontario as a Site owner, and remove Volunteer Canandaigua Crossroads, LLC from the BCA. The required documents enclosed include: Attachments: 1 (Abstract-refer to page 44, item no. 22); 2 (Site Access Agreement); 3 (Environmental Survey showing the two areas of ownership); 4 (Legal descriptions for the two areas of ownership).

As the Department is aware, the County of Ontario claims title for a portion of the Site. The Volunteers are in the process of finalizing the Environmental Easement for the Site and discovered a title issue for a portion of the Site. The Volunteers now acknowledge the County's claim in title to the area known as the "Public Square" of the Site. Volunteer 2240 North Forest Road, LLC owns the remainder of the Site. The County has granted 2240 North Forest Road, LLC a Site Access Agreement (see Attachment 2), and the County will execute its own Environmental Easement for the Site. No new deed has been recorded for the Public Square as the County maintains it has always had an ownership interest in it (see Attachment 1).