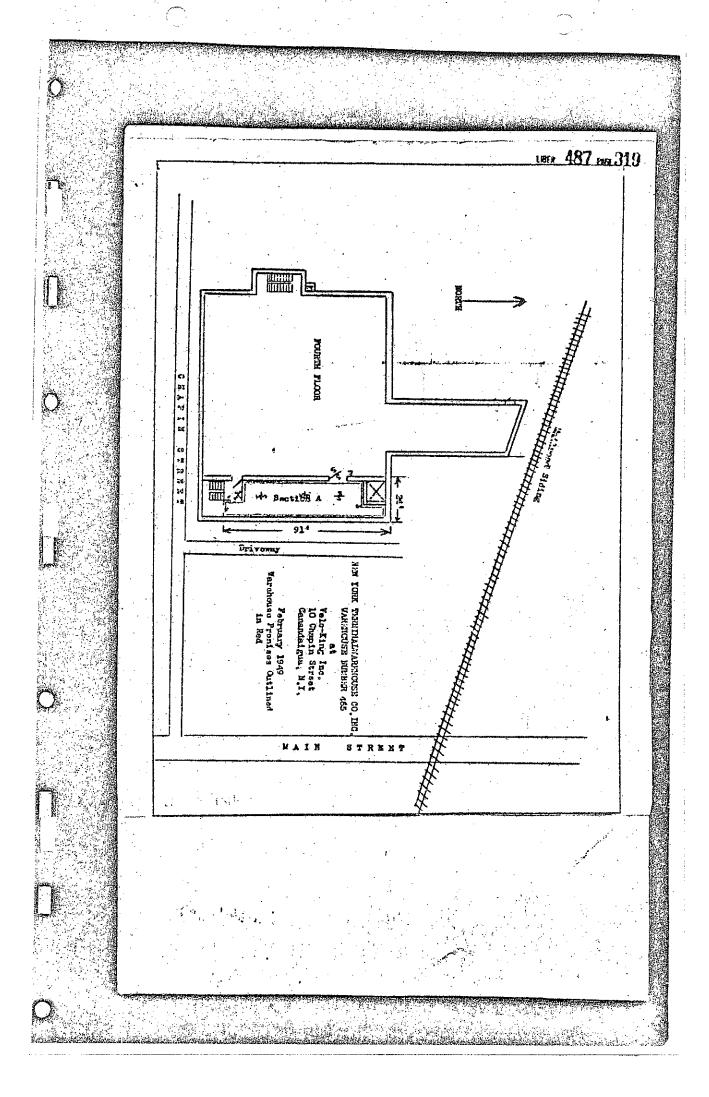

#### Dear Len:

Pursuant to your email correspondence dated May 7, 2021, enclosed please find an updated BCA Amendment Application. The purpose of this BCA Amendment is to add the County of Ontario as a Site owner, and remove Volunteer Canandaigua Crossroads, LLC from the BCA. The required documents enclosed include: Attachments: 1 (Abstract-refer to page 44, item no. 22); 2 (Site Access Agreement); 3 (Environmental Survey showing the two areas of ownership); 4 (Legal descriptions for the two areas of ownership).

As the Department is aware, the County of Ontario claims title for a portion of the Site. The Volunteers are in the process of finalizing the Environmental Easement for the Site and discovered a title issue for a portion of the Site. The Volunteers now acknowledge the County's claim in title to the area known as the "Public Square" of the Site. Volunteer 2240 North Forest Road, LLC owns the remainder of the Site. The County has granted 2240 North Forest Road, LLC a Site Access Agreement (see Attachment 2), and the County will execute its own Environmental Easement for the Site. No new deed has been recorded for the Public Square as the County maintains it has always had an ownership interest in it (see Attachment 1).