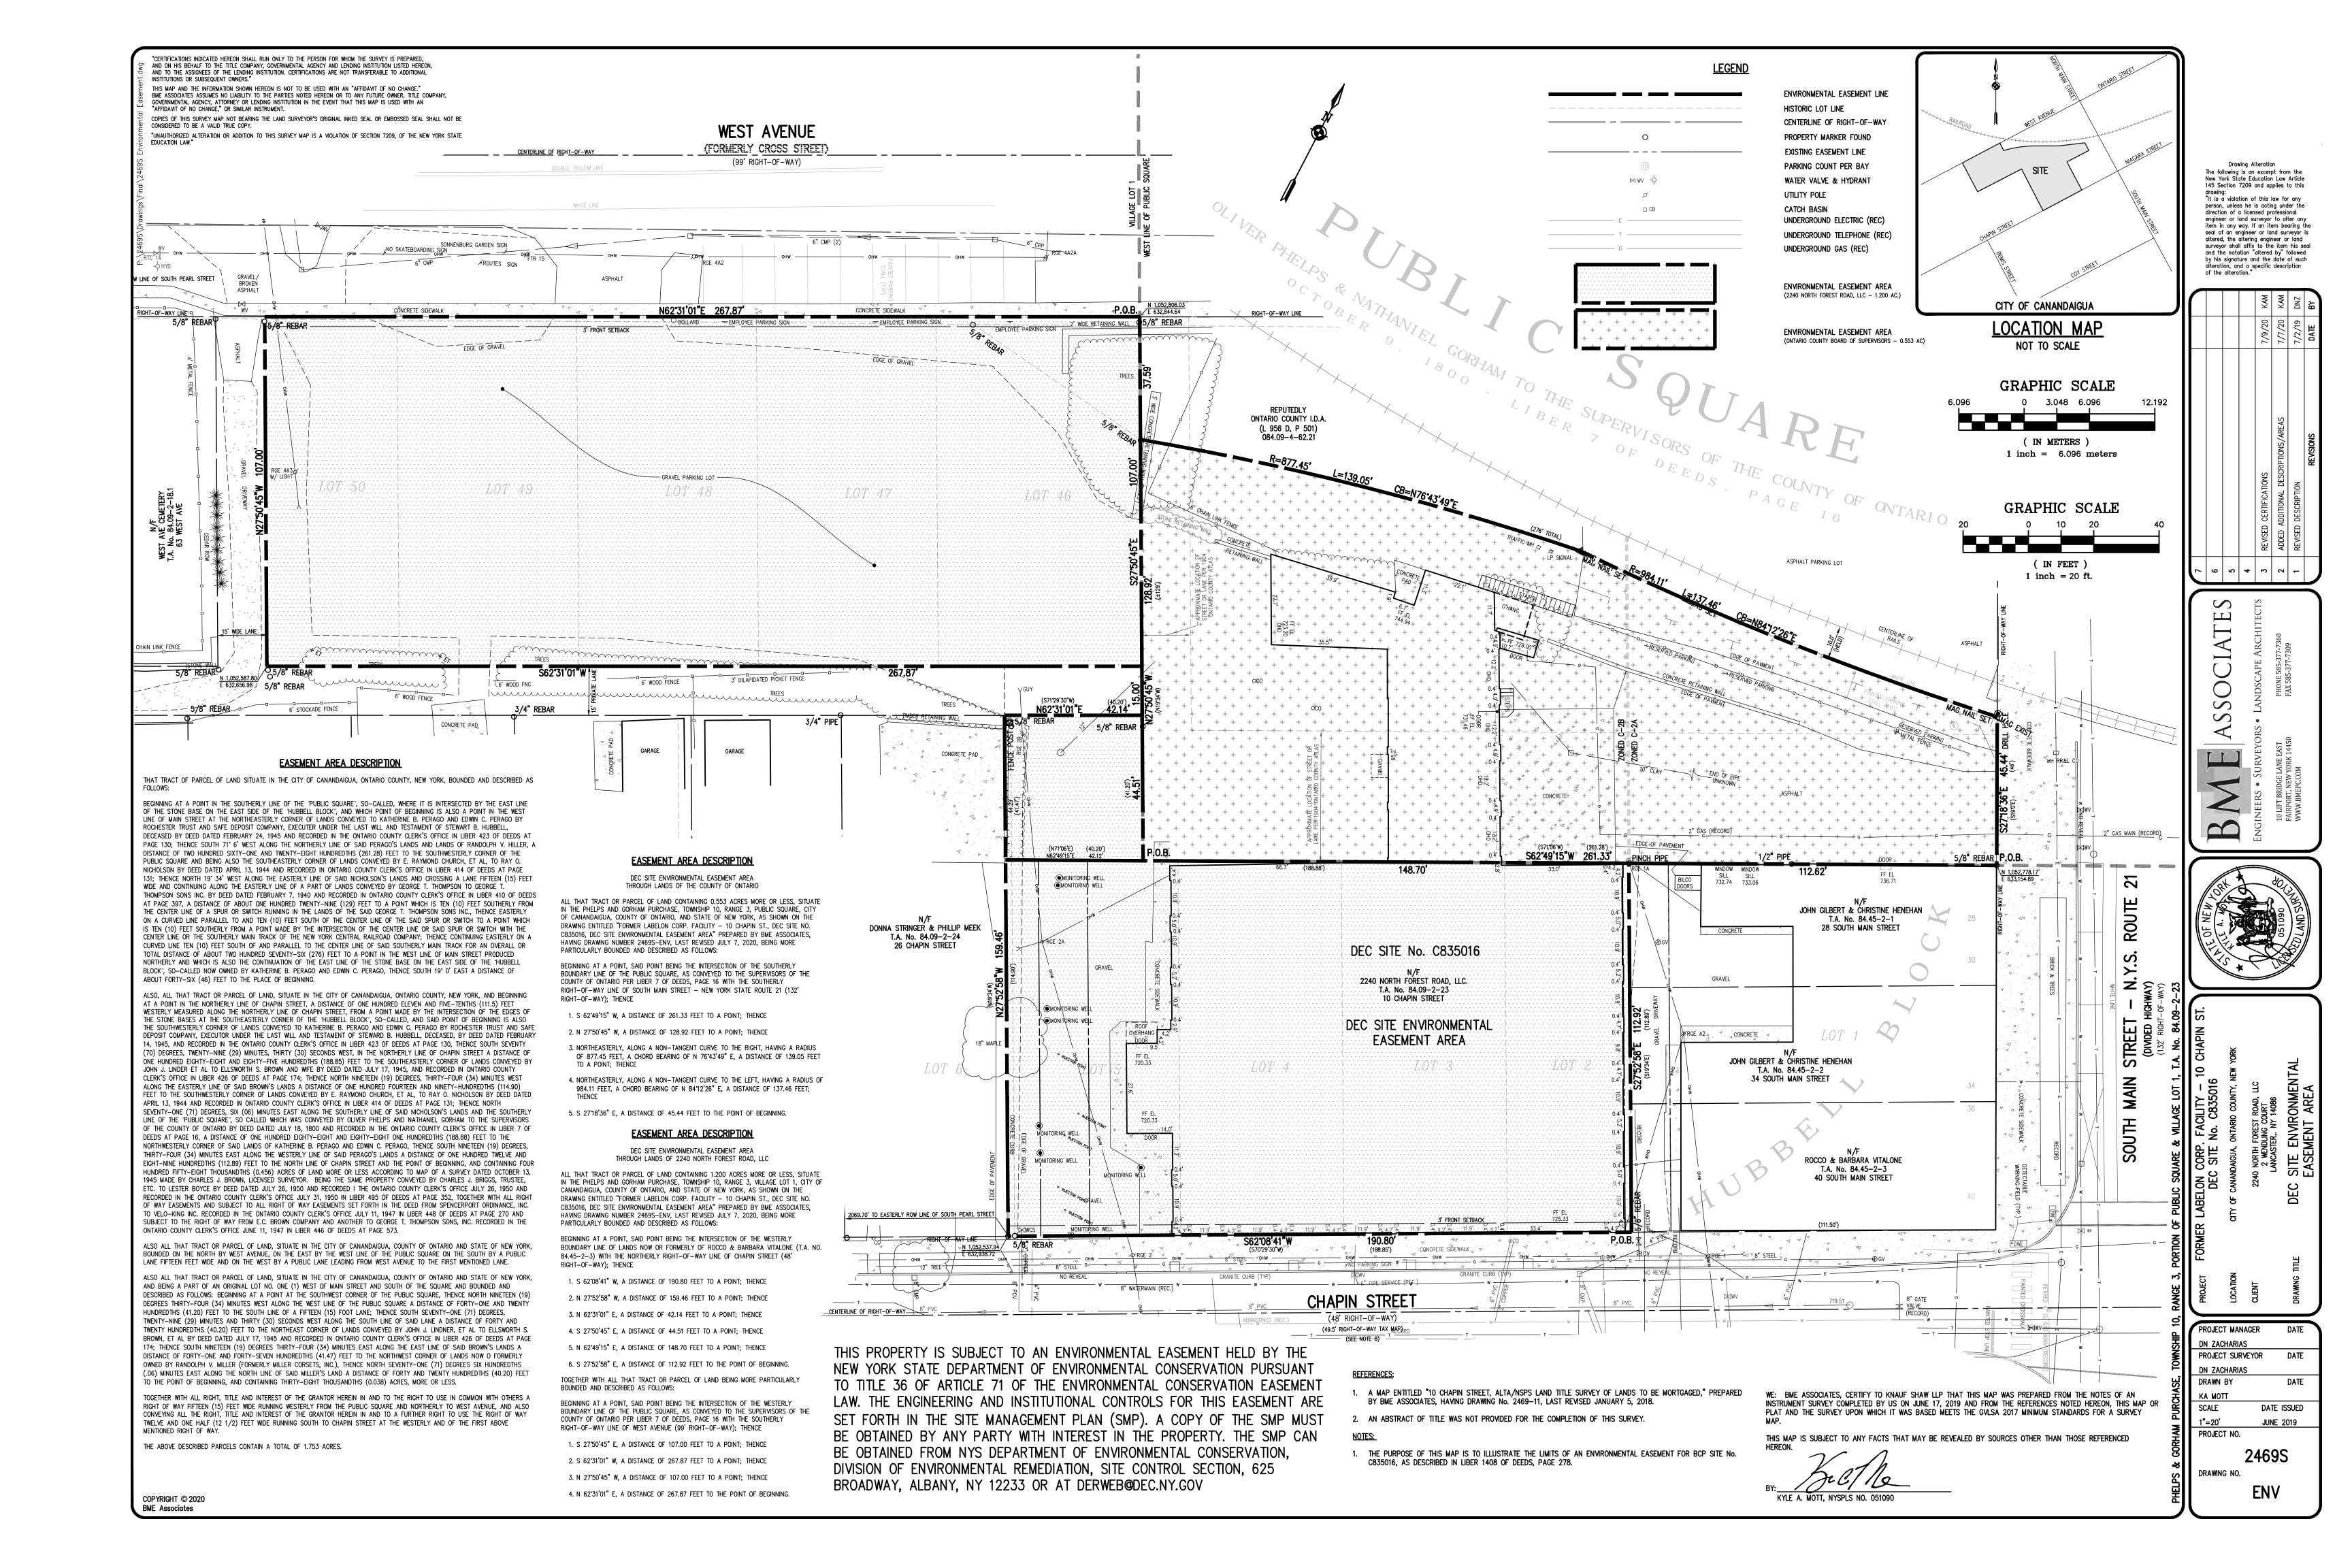

#### Dear Len:

Pursuant to your email correspondence dated May 7, 2021, enclosed please find an updated BCA Amendment Application. The purpose of this BCA Amendment is to add the County of Ontario as a Site owner, and remove Volunteer Canandaigua Crossroads, LLC from the BCA. The required documents enclosed include: Attachments: 1 (Abstract-refer to page 44, item no. 22); 2 (Site Access Agreement); 3 (Environmental Survey showing the two areas of ownership); 4 (Legal descriptions for the two areas of ownership).

As the Department is aware, the County of Ontario claims title for a portion of the Site. The Volunteers are in the process of finalizing the Environmental Easement for the Site and discovered a title issue for a portion of the Site. The Volunteers now acknowledge the County's claim in title to the area known as the "Public Square" of the Site. Volunteer 2240 North Forest Road, LLC owns the remainder of the Site. The County has granted 2240 North Forest Road, LLC a Site Access Agreement (see Attachment 2), and the County will execute its own Environmental Easement for the Site. No new deed has been recorded for the Public Square as the County maintains it has always had an ownership interest in it (see Attachment 1).