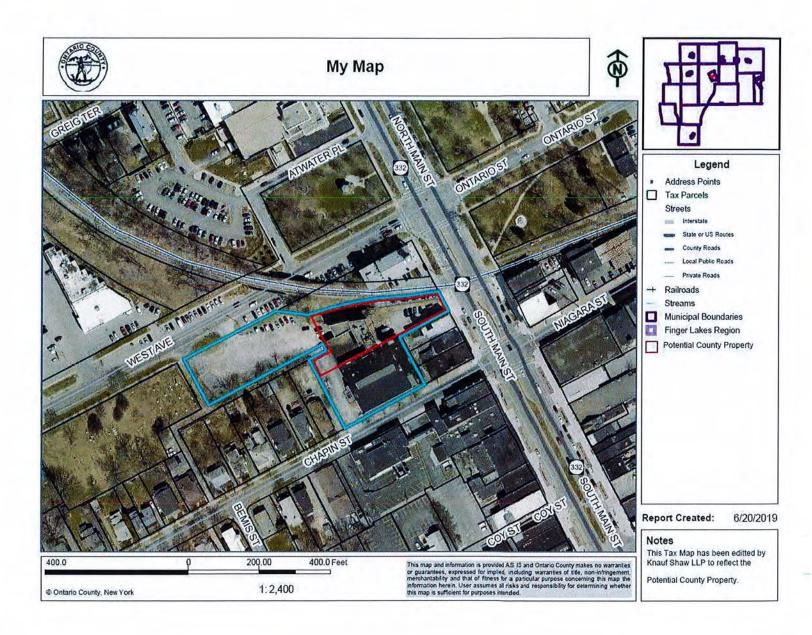

#### Dear Len:

Pursuant to your email correspondence dated May 7, 2021, enclosed please find an updated BCA Amendment Application. The purpose of this BCA Amendment is to add the County of Ontario as a Site owner, and remove Volunteer Canandaigua Crossroads, LLC from the BCA. The required documents enclosed include: Attachments: 1 (Abstract-refer to page 44, item no. 22); 2 (Site Access Agreement); 3 (Environmental Survey showing the two areas of ownership); 4 (Legal descriptions for the two areas of ownership).

As the Department is aware, the County of Ontario claims title for a portion of the Site. The Volunteers are in the process of finalizing the Environmental Easement for the Site and discovered a title issue for a portion of the Site. The Volunteers now acknowledge the County's claim in title to the area known as the "Public Square" of the Site. Volunteer 2240 North Forest Road, LLC owns the remainder of the Site. The County has granted 2240 North Forest Road, LLC a Site Access Agreement (see Attachment 2), and the County will execute its own Environmental Easement for the Site. No new deed has been recorded for the Public Square as the County maintains it has always had an ownership interest in it (see Attachment 1).