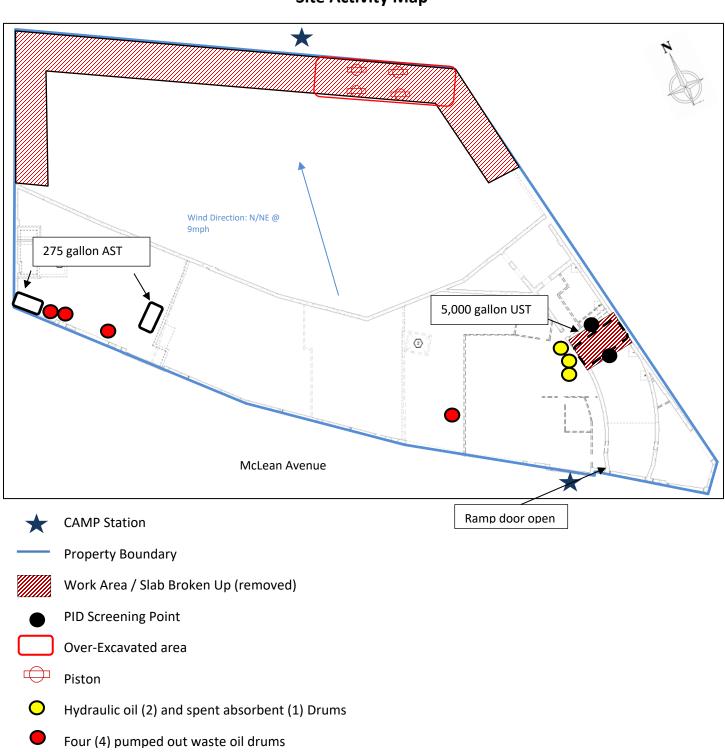

#### Site Activities:

- Initiation of UST and AST decommissioning:
- Four (4) 55-gallon waste oil drums pumped out by Brookside.
- Two (2) 275-gallon waste oil ASTs pumped out (product volume varied).
- One (1) 5,000-gallon (7-feet long) fuel oil UST pumped out (1 ½ ft of product).
- A total of 1,204-gallons of waste oil were pumped from the drums, ASTs, and UST, using a pump truck, and the waste was transported to Clean Water of New York, Staten Island, NY by Brookside Environmental. Furthermore, one (1) 55-gallon drum of spend absorbent material was also removed from the Site and transported to Clean Water of New York. Waste manifests can be found attached to the end of this report.
- Minor Excavation of area around hydraulic pistons for future removal.
- Excavation and slab removal of ramp area above and around 5,000-gallon UST to facilitate eventual removal.

## Site Activity Map

170 Keyland Court | Bohemia | NY | 11716 | 631.269.8800 welcome to solid ground... www.impactenvironmental.com