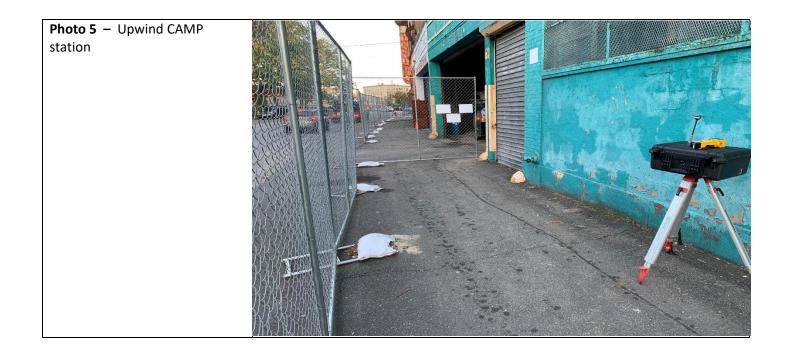

#### Community Air Monitoring Program (CAMP)

- IEEG implemented work zone air monitoring during ground intrusive activities. Work zone monitoring equipment consisted of two (2) stations equipped with a DustTrak and PID positioned upwind and downwind of the work area.
- Prestart/background conditions: Particulates, 0.011 (upwind) 0.016 (downwind) mg/m<sup>3;</sup> PID, 0.0 (up/down) prestart conditions.
- No measurable dust concentrations were detected in exceedance of the daily short-term exposure limit at the work zone air monitoring stations.
  - Upwind Dust Data ranged from 0.011 mg/m3 to 0.045 mg/m3.
  - Downwind Dust Data ranged from 0.012 mg/m3 to 0.037 mg/m3.
- No measurable PID responses were recorded throughout the day (< 1 ppm).
- No visible dust was observed during activities.

#### Photo Log

170 Keyland Court | Bohemia | NY | 11716 | 631.269.8800 welcome to solid ground... www.impactenvironmental.com

| Photo 3 – View of pumping of |                                                                                                                 |  |
|------------------------------|-----------------------------------------------------------------------------------------------------------------|--|
| UST and clean up with        | the second se |  |
| absorbent pads               |                                                                                                                 |  |
|                              |                                                                                                                 |  |
| Photo 4 – Downwind CAMP      |                                                                                                                 |  |
| station                      |                                                                                                                 |  |
|                              |                                                                                                                 |  |
|                              |                                                                                                                 |  |
|                              |                                                                                                                 |  |