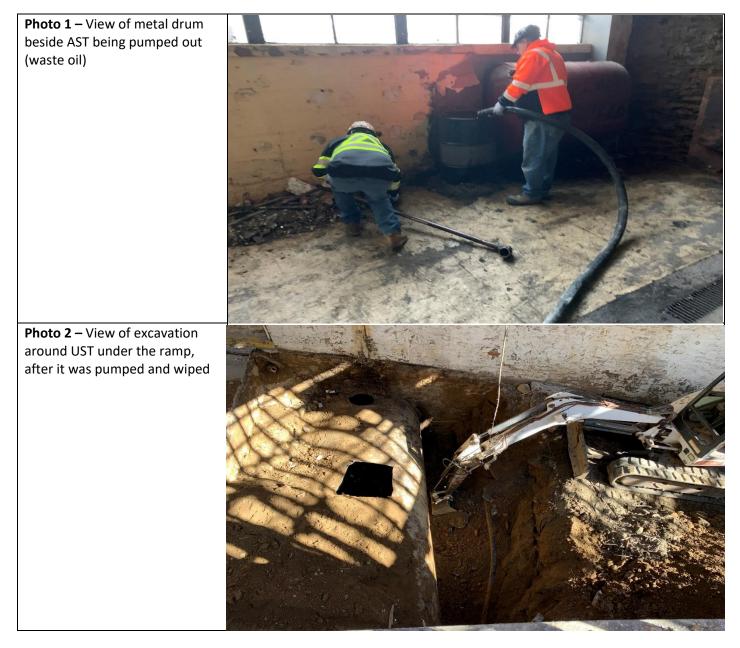

#### Site Activities:

- Initiation of UST and AST decommissioning:
- Four (4) 55-gallon waste oil drums pumped out by Brookside.
- Two (2) 275-gallon waste oil ASTs pumped out (product volume varied).
- One (1) 5,000-gallon (7-feet long) fuel oil UST pumped out (1 ½ ft of product).
- A total of 1,204-gallons of waste oil were pumped from the drums, ASTs, and UST, using a pump truck, and the waste was transported to Clean Water of New York, Staten Island, NY by Brookside Environmental. Furthermore, one (1) 55-gallon drum of spend absorbent material was also removed from the Site and transported to Clean Water of New York. Waste manifests can be found attached to the end of this report.
- Minor Excavation of area around hydraulic pistons for future removal.
- Excavation and slab removal of ramp area above and around 5,000-gallon UST to facilitate eventual removal.

#### Photo Log

170 Keyland Court | Bohemia | NY | 11716 | 631.269.8800 welcome to solid ground... www.impactenvironmental.com

| Photo 3 – View of pumping of |                                                                                                                 |  |
|------------------------------|-----------------------------------------------------------------------------------------------------------------|--|
| UST and clean up with        | the second se |  |
| absorbent pads               |                                                                                                                 |  |
|                              |                                                                                                                 |  |
| Photo 4 – Downwind CAMP      |                                                                                                                 |  |
| station                      |                                                                                                                 |  |
|                              |                                                                                                                 |  |
|                              |                                                                                                                 |  |
|                              |                                                                                                                 |  |