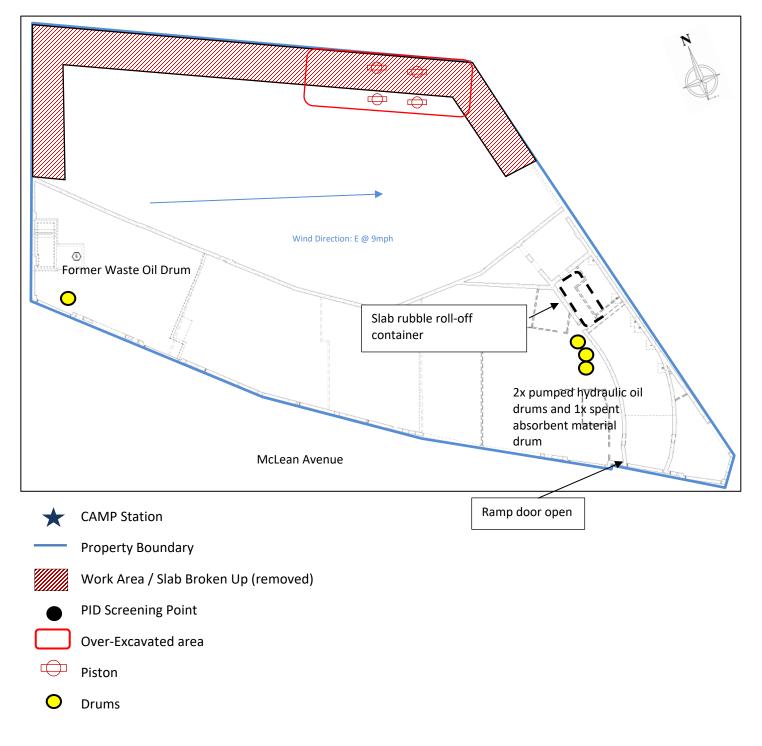

## Site Activity Map

170 Keyland Court | Bohemia | NY | 11716 | 631.269.8800 welcome to solid ground... www.impactenvironmental.com