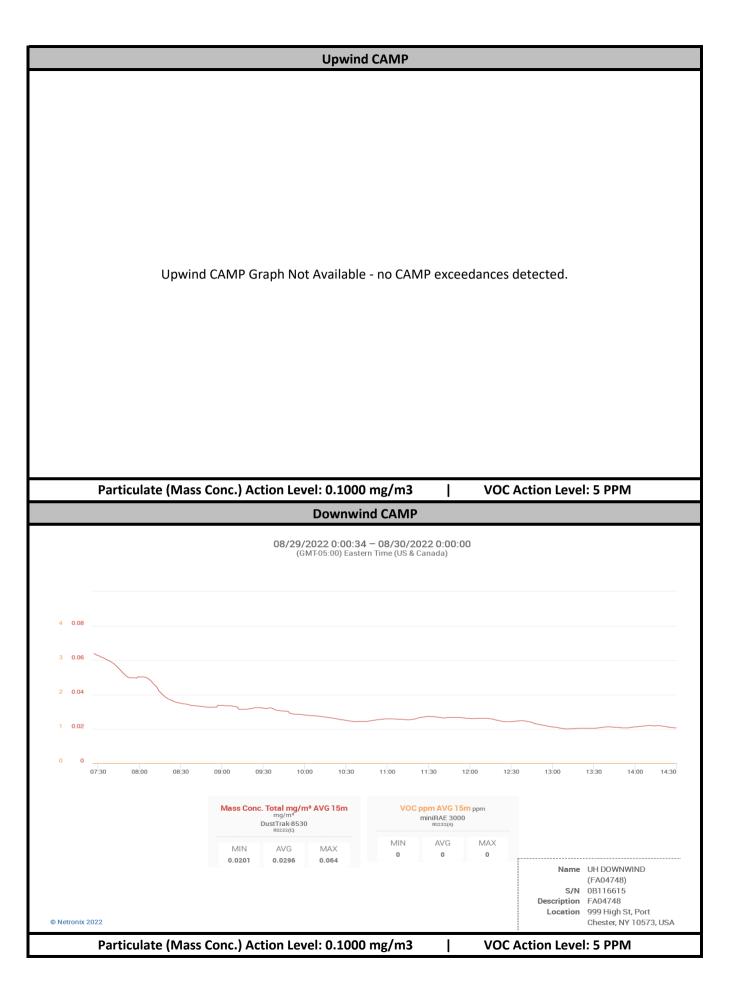

| Ouors.                                                   |                                                                                                                                                                                                                                                                                                                                                                                                                      | None Observed | None Observed | None Observed |  |  |  |  |
|----------------------------------------------------------|----------------------------------------------------------------------------------------------------------------------------------------------------------------------------------------------------------------------------------------------------------------------------------------------------------------------------------------------------------------------------------------------------------------------|---------------|---------------|---------------|--|--|--|--|
| VOC Action Level Exceedance(s) Above Background:         |                                                                                                                                                                                                                                                                                                                                                                                                                      | No            | No            | No            |  |  |  |  |
| Particulate Action Level Exceedance(s) Above Background: |                                                                                                                                                                                                                                                                                                                                                                                                                      | No            | No            | No            |  |  |  |  |
| Additional Information                                   |                                                                                                                                                                                                                                                                                                                                                                                                                      |               |               |               |  |  |  |  |
| Planned Work<br>Activity for Following<br>Day(s):        | Activity for Following None - the field work associated with Phase I of the Remedial Investigation has been completed.                                                                                                                                                                                                                                                                                               |               |               |               |  |  |  |  |
| Comments:                                                | The CAMP graph for the upwind station was deleted from the web-based database before it could be downloaded; however, the raw data tables were provided. Therefore, the CAMP graph for the upwind station is not included in following pages of this daily report. It should be noted that no CAMP exceedances were detected with the air monitoring equipment (upwind/downwind CAMP stations and roving equipment). |               |               |               |  |  |  |  |

## Air Monitoring Log

| Project: Former United Hospital                                                       |                                                                               |              |                              | Client: Rose         |                                                    | Date: 8/29/2022 |
|---------------------------------------------------------------------------------------|-------------------------------------------------------------------------------|--------------|------------------------------|----------------------|----------------------------------------------------|-----------------|
| Work Activity: Advancement of soil borings and installation of temporary<br>Geoprobe. |                                                                               |              |                              | il vapor points with | Logged By: S.Schmid, AKRF Job No: 200057           |                 |
| Weather: Clear, ~70-85 °F Wind                                                        |                                                                               |              | Wind Direction:              | Southwest            | Wind Speed: ~5-10 mph                              |                 |
| TIME                                                                                  | LOCATION                                                                      | PID<br>(ppm) | DUST<br>(mg/m <sup>3</sup> ) | ODORS                | COMMENTS (activity; work zone, upwind or downwind) |                 |
| 7:03 AM                                                                               | Upwind (UW)                                                                   | 0.0          | 0.025                        | None                 | BACKGROUND                                         |                 |
| 7:35 AM                                                                               | Work Zone (WZ)                                                                | 0.0          | 0.036                        | None                 | Advancing soil borings with Geoprobe               |                 |
| 8:05 AM                                                                               | Downwind (DW)                                                                 | 0.0          | 0.028                        | None                 | Advancing soil borings with Geoprobe               |                 |
| 8:38 AM                                                                               | uw                                                                            | 0.0          | 0.022                        | None                 | Advancing soil borings with Geoprobe               |                 |
| 9:10 AM                                                                               | wz                                                                            | 0.0          | 0.031                        | None                 | Advancing soil borings with Geoprobe               |                 |
| 9:41 AM                                                                               | DW                                                                            | 0.0          | 0.027                        | None                 | Advancing soil borings with Geoprobe               |                 |
| 10:13 AM                                                                              | UW                                                                            | 0.0          | 0.024                        | None                 | Installing soil vapor points with Geoprobe         |                 |
| 10:46 AM                                                                              | wz                                                                            | 0.0          | 0.038                        | None                 | Installing soil vapor points with Geoprobe         |                 |
| 11:15 AM                                                                              | Ground Intrusive Avtivities Complete - CAMP Monitoring Complete for 8/29/2022 |              |                              |                      |                                                    |                 |