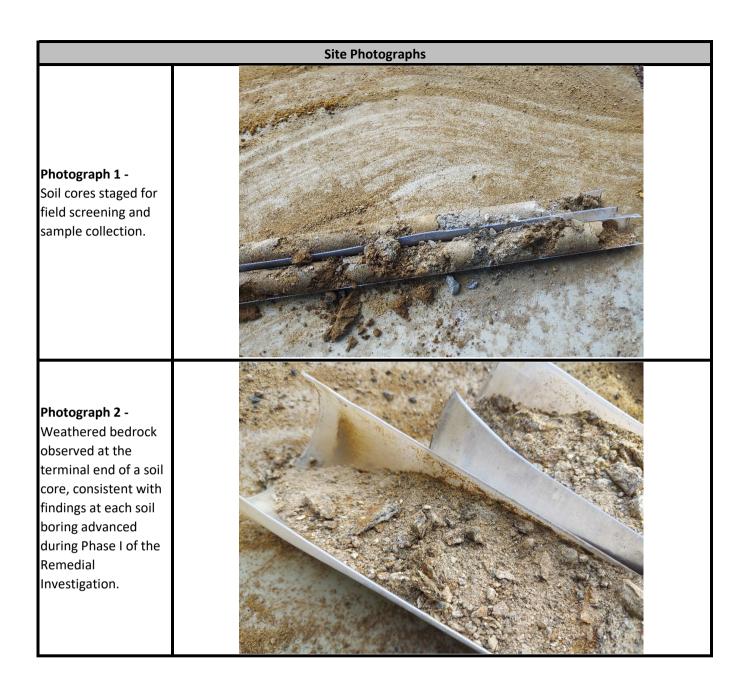

## **Daily Activity Report** CAKRE Former United Hospital Port Chester, NY BCP No. C360202 **General Site Information** Monday, August 29, 2022 Weather: Clear, ~70-85°F Wind Direction/Speed: Wind from the southwest @ ~5-10mph AKRF Personnel on Site: Steve Schmid AKRF Equipment on Site: Handheld PID, Dustrak, 2x CAMPS Visitors: None **Contractor Information Contracting Company Key Personnel** Equipment Coastal Environmental Solutions Inc. Brandon Sullivan Geoprobe 6620 **Description and Location of Work Activities Performed** Advanced 3 soil borings (RI-SB-47, RI-SB-48, and RI-SB-49) to depths ranging from approximately 4 to 9 feet below ground surface; Geoprobe refusal on suspected bedrock was encountered in each of the soil borings that were advanced. Representative soil samples were collected from each soil boring for laboratory anlysis; the soil samples will be analyzed for VOCs by EPA Method 8260, SVOCs by EPA Method 8270, PCBs by EPA Method 8082, pesticides/herbicides by EPA Method 8081/8151, metals by EPA Method 6000/7000 series, hexavalent chromium by EPA Method 7196A, total cyanide by EPA method 9010C/9012B, PFAS by EPA Method 537.1, and 1,4-dioxane by EPA Method 8270. Installed 7 temporary soil vapor points (RI-SV-1 through RI-SV-04, RI-SV-09, RI-SV-10, and RI-SV-11) to depths ranging from approximately 2 to 8 feet below ground surface, depending on the efusal depth of the corresponding soil boring, and collected a soil vapor sample from each for laboratory analysis; the soil vapor samples will be analyzed for VOCs by EPA Method TO-15. Site Soil Disposal Tracking Information Daily Approx. **Destination Facility** Daily Trucks **Total Site Loads Total Approximate Cubic Yards** Cubic Yds. Not Applicable (N/A) N/A N/A Daily Import (CY) Total Import (CY) Imported Fill Tracking Information Daily Approx. **Origin Facility Daily Trucks Total Site Loads Total Approximate Cubic Yards**