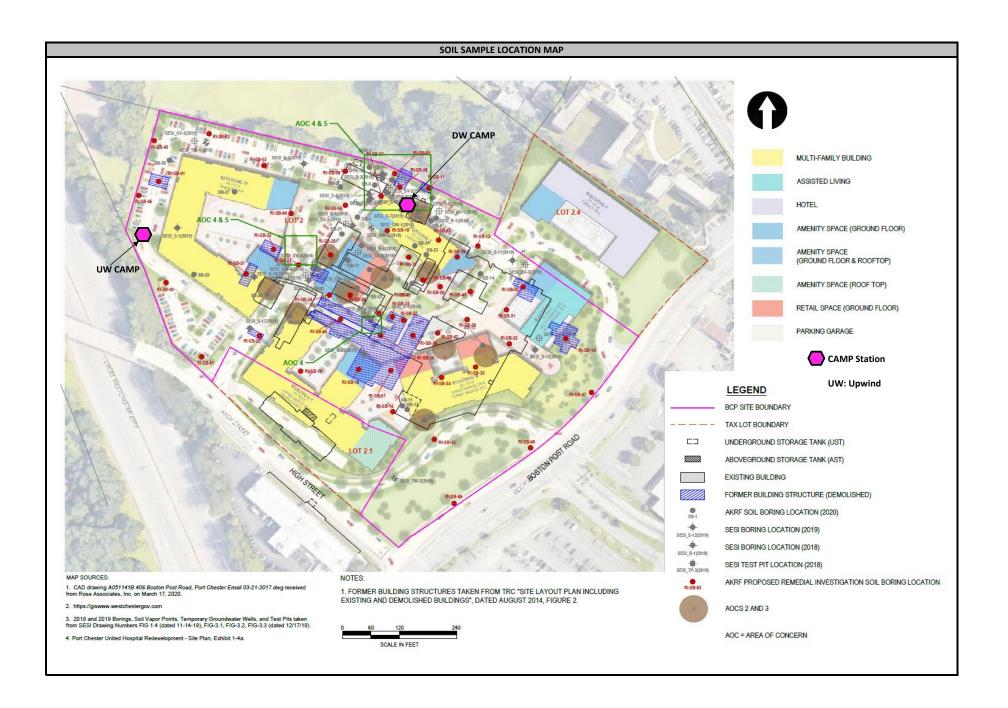

|                                                                                                                                                                                                                                                                                                                                                                                                                                                                                                                                                                                                                                                                                                                                                                                                          | Daily Activity Report                            |                          |                                                                                      |                                    |
|----------------------------------------------------------------------------------------------------------------------------------------------------------------------------------------------------------------------------------------------------------------------------------------------------------------------------------------------------------------------------------------------------------------------------------------------------------------------------------------------------------------------------------------------------------------------------------------------------------------------------------------------------------------------------------------------------------------------------------------------------------------------------------------------------------|--------------------------------------------------|--------------------------|--------------------------------------------------------------------------------------|------------------------------------|
| <b>PAK</b> RF                                                                                                                                                                                                                                                                                                                                                                                                                                                                                                                                                                                                                                                                                                                                                                                            | Former United Hospital                           |                          |                                                                                      |                                    |
|                                                                                                                                                                                                                                                                                                                                                                                                                                                                                                                                                                                                                                                                                                                                                                                                          | Port Chester, NY                                 |                          |                                                                                      |                                    |
|                                                                                                                                                                                                                                                                                                                                                                                                                                                                                                                                                                                                                                                                                                                                                                                                          | BCP No. C360202                                  |                          |                                                                                      |                                    |
|                                                                                                                                                                                                                                                                                                                                                                                                                                                                                                                                                                                                                                                                                                                                                                                                          | Genera                                           | I Site Information       |                                                                                      |                                    |
| Date:                                                                                                                                                                                                                                                                                                                                                                                                                                                                                                                                                                                                                                                                                                                                                                                                    | Wednesday, August 24, 2022                       |                          |                                                                                      |                                    |
| Weather: Wind Direction/Speed:                                                                                                                                                                                                                                                                                                                                                                                                                                                                                                                                                                                                                                                                                                                                                                           | Clear, ~70-90°F<br>Wind from the west @ ~5-15mph |                          |                                                                                      |                                    |
| AKRF Personnel on Site:                                                                                                                                                                                                                                                                                                                                                                                                                                                                                                                                                                                                                                                                                                                                                                                  | Steve Schmid                                     |                          |                                                                                      |                                    |
| AKRF Equipment on Site:                                                                                                                                                                                                                                                                                                                                                                                                                                                                                                                                                                                                                                                                                                                                                                                  | Handheld PID, Dustrak, 2x CAMPS                  |                          |                                                                                      |                                    |
| Visitors:                                                                                                                                                                                                                                                                                                                                                                                                                                                                                                                                                                                                                                                                                                                                                                                                | None                                             |                          |                                                                                      |                                    |
| V13.CC1.31                                                                                                                                                                                                                                                                                                                                                                                                                                                                                                                                                                                                                                                                                                                                                                                               | Contra                                           | actor Information        |                                                                                      |                                    |
| Contracting Company                                                                                                                                                                                                                                                                                                                                                                                                                                                                                                                                                                                                                                                                                                                                                                                      | Key Personnel Equipment                          |                          |                                                                                      | ent                                |
| Coastal Environmental Solutions Inc.                                                                                                                                                                                                                                                                                                                                                                                                                                                                                                                                                                                                                                                                                                                                                                     | Brandon Sullivan                                 |                          | Geoprobe 7822                                                                        |                                    |
|                                                                                                                                                                                                                                                                                                                                                                                                                                                                                                                                                                                                                                                                                                                                                                                                          | Description and Locat                            | ion of Work Activ        | ities Performed                                                                      |                                    |
| Mobilized equipment and supplies for the start of Phase I of the R                                                                                                                                                                                                                                                                                                                                                                                                                                                                                                                                                                                                                                                                                                                                       | emedial Investigation (inve                      | estigation of exter      | ior portions of the site).                                                           |                                    |
| Completed geophysical survey of accessable exterior portions of the site.  Advanced 8 soil borings (RI-SB-01 through RI-SB-04, RI-SB-45, RI-SB-46, RI-SB-50, and RI-SB-51) to depth ranging from approximately 8 to 13 feet below ground surface; Geoprobe refusal on suspected bedrock was encountered in each of the soil borings that were advanced. Representative soil samples were collected from each soil boring for laboratory anlysis; the soil samples will be analyzed for VOCs by EPA Method 8260, SVOCs by EPA Method 8270, PCBs by EPA Method 8082, pesticides/herbicides by EPA Method 8081/8151, metals by EPA Method 6000/7000 series, hexavalent chromium by EPA Method 7196A, total cyanide by EPA method 9010C/9012B, PFAS by EPA Method 537.1, and 1,4-dioxane by EPA Method 8270. |                                                  |                          |                                                                                      |                                    |
| nexavalent chromitan by EFA Wethou 7190A, total cyanide by EFA                                                                                                                                                                                                                                                                                                                                                                                                                                                                                                                                                                                                                                                                                                                                           |                                                  | •                        |                                                                                      | 0.                                 |
| Site Soil Disposal Tracking Information                                                                                                                                                                                                                                                                                                                                                                                                                                                                                                                                                                                                                                                                                                                                                                  |                                                  |                          |                                                                                      |                                    |
| Destination Facility                                                                                                                                                                                                                                                                                                                                                                                                                                                                                                                                                                                                                                                                                                                                                                                     | Daily Trucks                                     | Daily Approx. Cubic Yds. | Total Site Loads                                                                     | Total Approximate Cubic Yards      |
| Not Applicable (N/A)                                                                                                                                                                                                                                                                                                                                                                                                                                                                                                                                                                                                                                                                                                                                                                                     | N/A                                              | N/A                      | N/A                                                                                  | N/A                                |
|                                                                                                                                                                                                                                                                                                                                                                                                                                                                                                                                                                                                                                                                                                                                                                                                          | Daily Import (CY)                                | 0                        | Total Import (CY)                                                                    | 0                                  |
| Imported Fill Tracking Information                                                                                                                                                                                                                                                                                                                                                                                                                                                                                                                                                                                                                                                                                                                                                                       |                                                  |                          |                                                                                      |                                    |
| Origin Facility                                                                                                                                                                                                                                                                                                                                                                                                                                                                                                                                                                                                                                                                                                                                                                                          | Daily Trucks                                     | Daily Approx. Cubic Yds. | Total Site Loads                                                                     | Total Approximate Cubic Yards      |
| Not Applicable (N/A)                                                                                                                                                                                                                                                                                                                                                                                                                                                                                                                                                                                                                                                                                                                                                                                     | N/A                                              | N/A                      | N/A                                                                                  | N/A                                |
|                                                                                                                                                                                                                                                                                                                                                                                                                                                                                                                                                                                                                                                                                                                                                                                                          | Daily Import (CY)                                | 0                        | Total Import (CY)                                                                    | 0                                  |
| CAMP Information                                                                                                                                                                                                                                                                                                                                                                                                                                                                                                                                                                                                                                                                                                                                                                                         | Roving Equipment                                 |                          | Upwind                                                                               | Downwind                           |
| Odors:                                                                                                                                                                                                                                                                                                                                                                                                                                                                                                                                                                                                                                                                                                                                                                                                   | None Observed                                    |                          | None Observed                                                                        | None Observed                      |
| VOC Action Level Exceedance(s) Above Background:                                                                                                                                                                                                                                                                                                                                                                                                                                                                                                                                                                                                                                                                                                                                                         | No                                               |                          | No                                                                                   | No                                 |
| Particulate Action Level Exceedance(s) Above Background:                                                                                                                                                                                                                                                                                                                                                                                                                                                                                                                                                                                                                                                                                                                                                 | No                                               |                          | No                                                                                   | No                                 |
|                                                                                                                                                                                                                                                                                                                                                                                                                                                                                                                                                                                                                                                                                                                                                                                                          | Additi                                           | onal Information         |                                                                                      |                                    |
| Planned Work Activity for Following Day(s):  Continue the remedial investigation activit temporary soil vapor points, and collect so                                                                                                                                                                                                                                                                                                                                                                                                                                                                                                                                                                                                                                                                     | -                                                | -                        | r monitoring wells (if water is encountered pield screening and laboratory analysis. | rior to Geoprobe refusal), install |