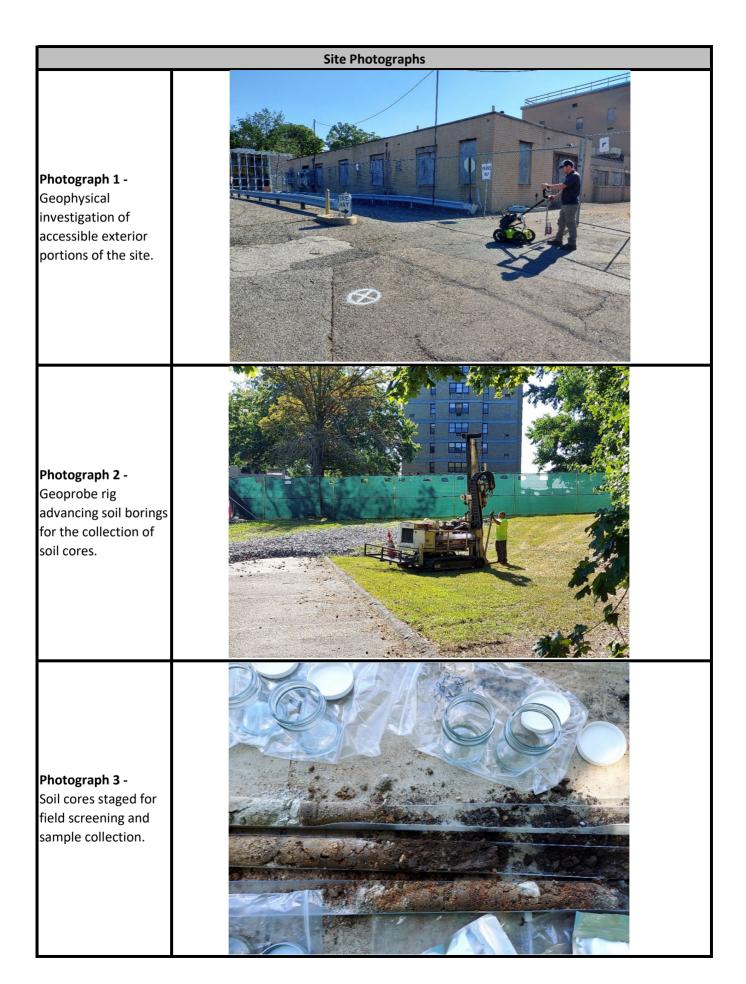

|                                                                                                                                                                                                                                                                                                                                                                                                                                                                                                                                                                                                                                                                                                                                                                                                          | Daily Activity Report                            |                          |                                                                                      |                                    |
|----------------------------------------------------------------------------------------------------------------------------------------------------------------------------------------------------------------------------------------------------------------------------------------------------------------------------------------------------------------------------------------------------------------------------------------------------------------------------------------------------------------------------------------------------------------------------------------------------------------------------------------------------------------------------------------------------------------------------------------------------------------------------------------------------------|--------------------------------------------------|--------------------------|--------------------------------------------------------------------------------------|------------------------------------|
| <b>PAK</b> RF                                                                                                                                                                                                                                                                                                                                                                                                                                                                                                                                                                                                                                                                                                                                                                                            | Former United Hospital                           |                          |                                                                                      |                                    |
|                                                                                                                                                                                                                                                                                                                                                                                                                                                                                                                                                                                                                                                                                                                                                                                                          | Port Chester, NY                                 |                          |                                                                                      |                                    |
|                                                                                                                                                                                                                                                                                                                                                                                                                                                                                                                                                                                                                                                                                                                                                                                                          | BCP No. C360202                                  |                          |                                                                                      |                                    |
|                                                                                                                                                                                                                                                                                                                                                                                                                                                                                                                                                                                                                                                                                                                                                                                                          | Genera                                           | I Site Information       |                                                                                      |                                    |
| Date:                                                                                                                                                                                                                                                                                                                                                                                                                                                                                                                                                                                                                                                                                                                                                                                                    | Wednesday, August 24, 2022                       |                          |                                                                                      |                                    |
| Weather: Wind Direction/Speed:                                                                                                                                                                                                                                                                                                                                                                                                                                                                                                                                                                                                                                                                                                                                                                           | Clear, ~70-90°F<br>Wind from the west @ ~5-15mph |                          |                                                                                      |                                    |
| AKRF Personnel on Site:                                                                                                                                                                                                                                                                                                                                                                                                                                                                                                                                                                                                                                                                                                                                                                                  | Steve Schmid                                     |                          |                                                                                      |                                    |
| AKRF Equipment on Site:                                                                                                                                                                                                                                                                                                                                                                                                                                                                                                                                                                                                                                                                                                                                                                                  | Handheld PID, Dustrak, 2x CAMPS                  |                          |                                                                                      |                                    |
| Visitors:                                                                                                                                                                                                                                                                                                                                                                                                                                                                                                                                                                                                                                                                                                                                                                                                | None                                             |                          |                                                                                      |                                    |
| V13.CC1.31                                                                                                                                                                                                                                                                                                                                                                                                                                                                                                                                                                                                                                                                                                                                                                                               | Contra                                           | actor Information        |                                                                                      |                                    |
| Contracting Company                                                                                                                                                                                                                                                                                                                                                                                                                                                                                                                                                                                                                                                                                                                                                                                      | Key Personnel Equipment                          |                          |                                                                                      | ent                                |
| Coastal Environmental Solutions Inc.                                                                                                                                                                                                                                                                                                                                                                                                                                                                                                                                                                                                                                                                                                                                                                     | Brandon Sullivan                                 |                          | Geoprobe 7822                                                                        |                                    |
|                                                                                                                                                                                                                                                                                                                                                                                                                                                                                                                                                                                                                                                                                                                                                                                                          | Description and Locat                            | ion of Work Activ        | ities Performed                                                                      |                                    |
| Mobilized equipment and supplies for the start of Phase I of the R                                                                                                                                                                                                                                                                                                                                                                                                                                                                                                                                                                                                                                                                                                                                       | emedial Investigation (inve                      | estigation of exter      | ior portions of the site).                                                           |                                    |
| Completed geophysical survey of accessable exterior portions of the site.  Advanced 8 soil borings (RI-SB-01 through RI-SB-04, RI-SB-45, RI-SB-46, RI-SB-50, and RI-SB-51) to depth ranging from approximately 8 to 13 feet below ground surface; Geoprobe refusal on suspected bedrock was encountered in each of the soil borings that were advanced. Representative soil samples were collected from each soil boring for laboratory anlysis; the soil samples will be analyzed for VOCs by EPA Method 8260, SVOCs by EPA Method 8270, PCBs by EPA Method 8082, pesticides/herbicides by EPA Method 8081/8151, metals by EPA Method 6000/7000 series, hexavalent chromium by EPA Method 7196A, total cyanide by EPA method 9010C/9012B, PFAS by EPA Method 537.1, and 1,4-dioxane by EPA Method 8270. |                                                  |                          |                                                                                      |                                    |
| nexavalent chromitan by EFA Wethou 7190A, total cyanide by EFA                                                                                                                                                                                                                                                                                                                                                                                                                                                                                                                                                                                                                                                                                                                                           |                                                  | •                        |                                                                                      | 0.                                 |
| Site Soil Disposal Tracking Information                                                                                                                                                                                                                                                                                                                                                                                                                                                                                                                                                                                                                                                                                                                                                                  |                                                  |                          |                                                                                      |                                    |
| Destination Facility                                                                                                                                                                                                                                                                                                                                                                                                                                                                                                                                                                                                                                                                                                                                                                                     | Daily Trucks                                     | Daily Approx. Cubic Yds. | Total Site Loads                                                                     | Total Approximate Cubic Yards      |
| Not Applicable (N/A)                                                                                                                                                                                                                                                                                                                                                                                                                                                                                                                                                                                                                                                                                                                                                                                     | N/A                                              | N/A                      | N/A                                                                                  | N/A                                |
|                                                                                                                                                                                                                                                                                                                                                                                                                                                                                                                                                                                                                                                                                                                                                                                                          | Daily Import (CY)                                | 0                        | Total Import (CY)                                                                    | 0                                  |
| Imported Fill Tracking Information                                                                                                                                                                                                                                                                                                                                                                                                                                                                                                                                                                                                                                                                                                                                                                       |                                                  |                          |                                                                                      |                                    |
| Origin Facility                                                                                                                                                                                                                                                                                                                                                                                                                                                                                                                                                                                                                                                                                                                                                                                          | Daily Trucks                                     | Daily Approx. Cubic Yds. | Total Site Loads                                                                     | Total Approximate Cubic Yards      |
| Not Applicable (N/A)                                                                                                                                                                                                                                                                                                                                                                                                                                                                                                                                                                                                                                                                                                                                                                                     | N/A                                              | N/A                      | N/A                                                                                  | N/A                                |
|                                                                                                                                                                                                                                                                                                                                                                                                                                                                                                                                                                                                                                                                                                                                                                                                          | Daily Import (CY)                                | 0                        | Total Import (CY)                                                                    | 0                                  |
| CAMP Information                                                                                                                                                                                                                                                                                                                                                                                                                                                                                                                                                                                                                                                                                                                                                                                         | Roving Equipment                                 |                          | Upwind                                                                               | Downwind                           |
| Odors:                                                                                                                                                                                                                                                                                                                                                                                                                                                                                                                                                                                                                                                                                                                                                                                                   | None Observed                                    |                          | None Observed                                                                        | None Observed                      |
| VOC Action Level Exceedance(s) Above Background:                                                                                                                                                                                                                                                                                                                                                                                                                                                                                                                                                                                                                                                                                                                                                         | No                                               |                          | No                                                                                   | No                                 |
| Particulate Action Level Exceedance(s) Above Background:                                                                                                                                                                                                                                                                                                                                                                                                                                                                                                                                                                                                                                                                                                                                                 | No                                               |                          | No                                                                                   | No                                 |
|                                                                                                                                                                                                                                                                                                                                                                                                                                                                                                                                                                                                                                                                                                                                                                                                          | Additi                                           | onal Information         |                                                                                      |                                    |
| Planned Work Activity for Following Day(s):  Continue the remedial investigation activit temporary soil vapor points, and collect so                                                                                                                                                                                                                                                                                                                                                                                                                                                                                                                                                                                                                                                                     | -                                                | -                        | r monitoring wells (if water is encountered pield screening and laboratory analysis. | rior to Geoprobe refusal), install |