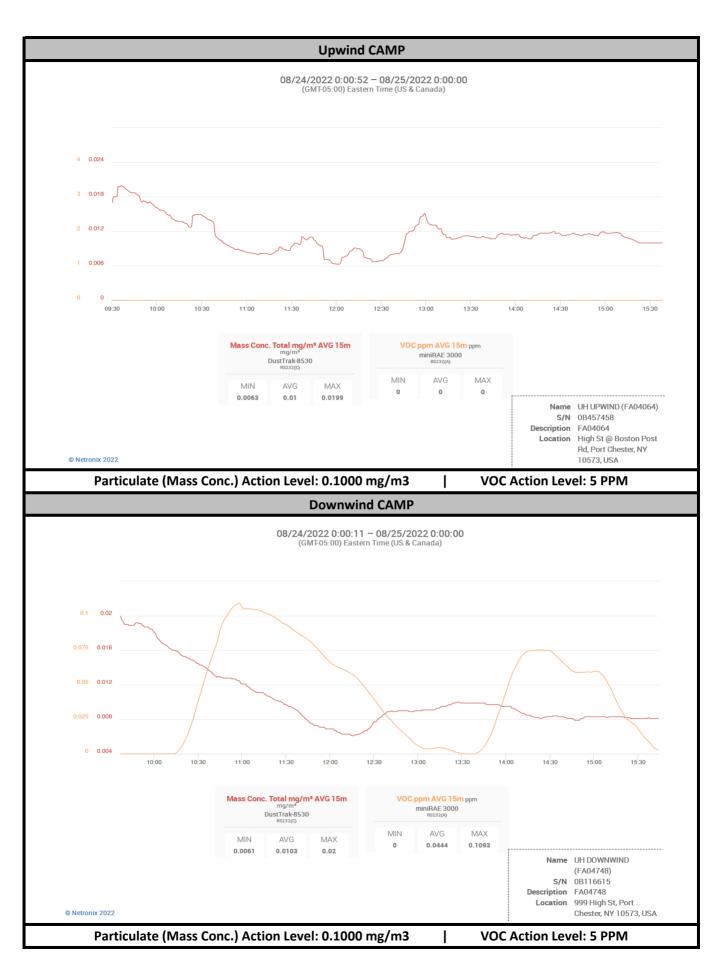

## **Roving CAMP Log** Air Monitoring Log AKRF, Inc. Client: Rose Date: 8/24/2022 Project: Former United Hospital Work Activity: Mobilizing equipment for the remedial investigation activities, completion of Logged By: S.Schmid, AKRF geophysical survey, and advancement of soil borings. Job No: 200057 Weather: Clear, ~70-90 °F Wind Direction: West Wind Speed: ~5-15 mph PID DUST COMMENTS (activity; work zone, upwind or TIME LOCATION ODORS downwind) (ppm) (mg/m<sup>3</sup>) 7:15 AM Upwind (UW) 0.017 None BACKGROUND 9:45 AM Work Zone (WZ) 0.029 Advancing soil boring with Geoprobe 0.0 None 10:18 AM Downwind (DW) 0.0 0.022 None Advancing soil boring with Geoprobe 10:48 AM UW 0.014 Advancing soil boring with Geoprobe 0.0 None 11:20 AM wz 0.0 0.033 Advancing soil boring with Geoprobe None 11:52 AM DW 0.0 0.025 None Advancing soil boring with Geoprobe 12:31 PM UW 0.0 0.017 None Advancing soil boring with Geoprobe 1:01 PM WZ 0.0 0.027 Advancing soil boring with Geoprobe 1:34 PM DW 0.0 0.021 Advancing soil boring with Geoprobe None 2:05 PM UW 0.0 Advancing soil boring with Geoprobe None 2:35 PM Ground Intrusive Avtivities Complete - CAMP Monitoring Complete for 8/24/2022 Work Zone Action Levels Community (Perimeter) Action Levels PID DUST PID DUST ্5 ppm: Level D >0.1 mg/m<sup>3</sup> above background: dust suppression •5 ppm above background: vapor suppression $< 0.150 \text{ mg/m}^3 \text{ above}$ Between 5 ppm and background in breathing zone: 50 ppm: level C >0.15 mg/m³ above background: STOP 25 ppm above background: STOP level D $>0.150 \text{ mg/m}^3 \text{ above}$ >50 ppm: STOP background in breathing zone: