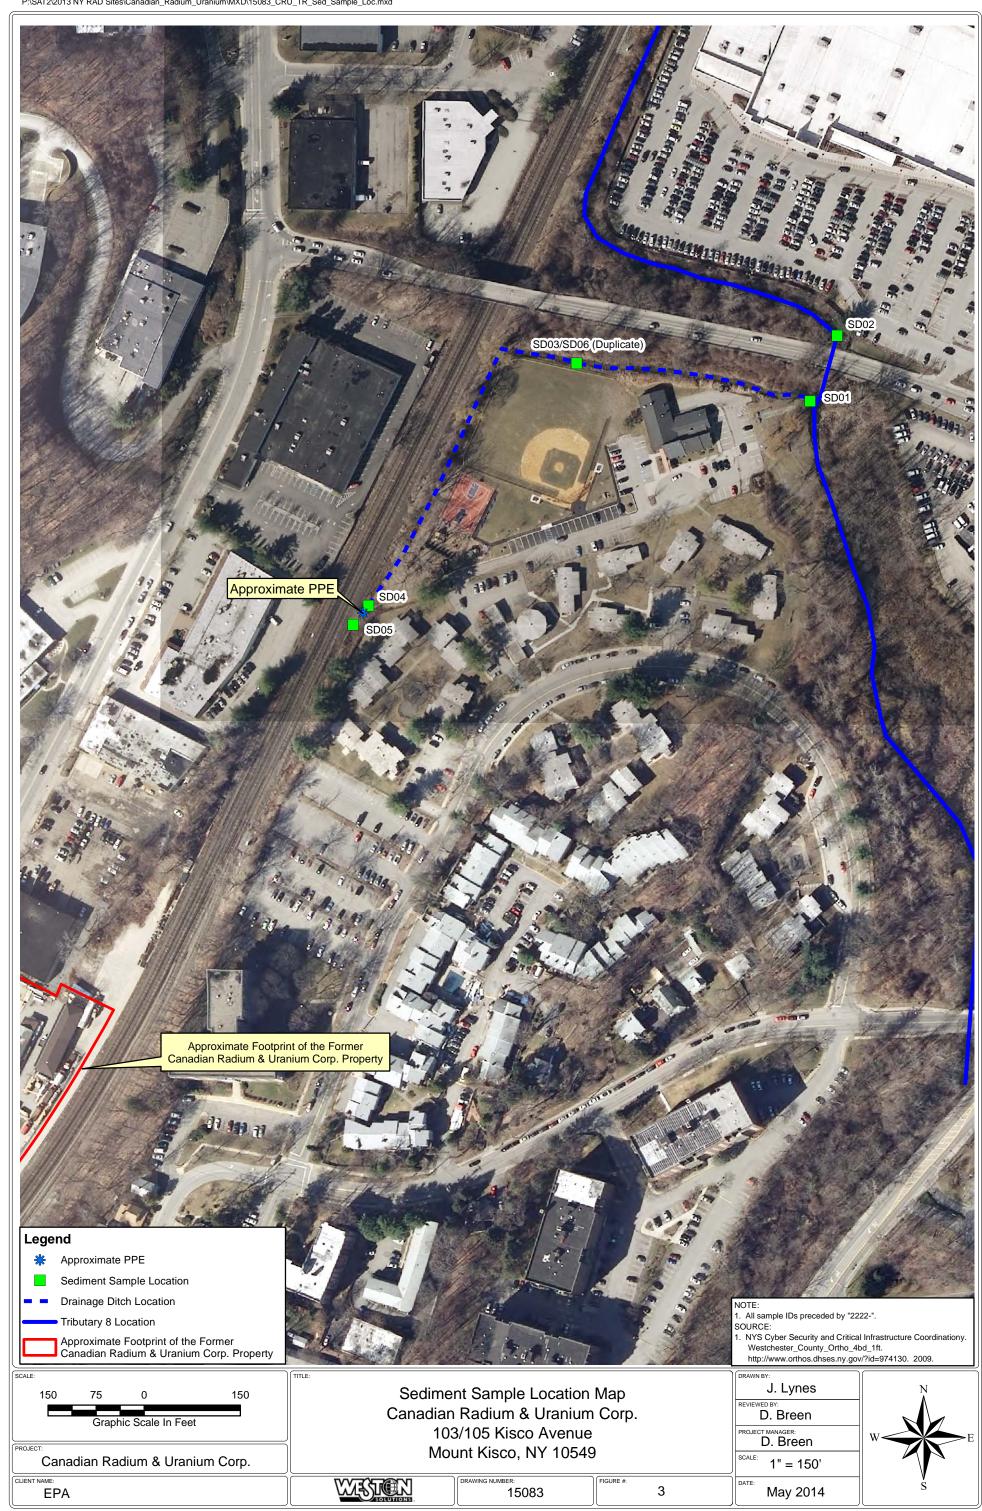

1. Site Location: Refer to Figure 1

2. Site Map: Refer to Figure 2

2. Sample Locations: Refer to Figure 3

4. Laboratories Receiving Samples:

<u>Analyses</u> <u>Name and Address of Laboratory</u>

Isotopic Uranium (IsoU), Isotopic Thorium (IsoTh), Radium-226, Radium-228 by alpha spectroscopy, radioisotopes by

WESTON logged sediment sample locations electronically using GPS equipment and performed post-processing differential correction of the GPS data in accordance with EPA Region 2 GPS Standard Operating Procedures. The processed GPS data for all samples has been transferred to the Sample Location Map (Figure 3) using Geographic Information Systems (GIS).

# FIGURE 1 – SITE LOCATION MAP

FIGURE 2 – SITE MAP

FIGURE 3 – SAMPLE LOCATION MAP

P:\SAT2\2013 NY RAD Sites\Canadian\_Radium\_Uranium\WXD\15111\_CRU\_TR2\_Site.mxc

Canadian Radium & Uranium Corp.

EPA

Facility Location Map
Canadian Radium & Uranium Corp.
105 Kisco Avenue
Mount Kisco, NY 10549