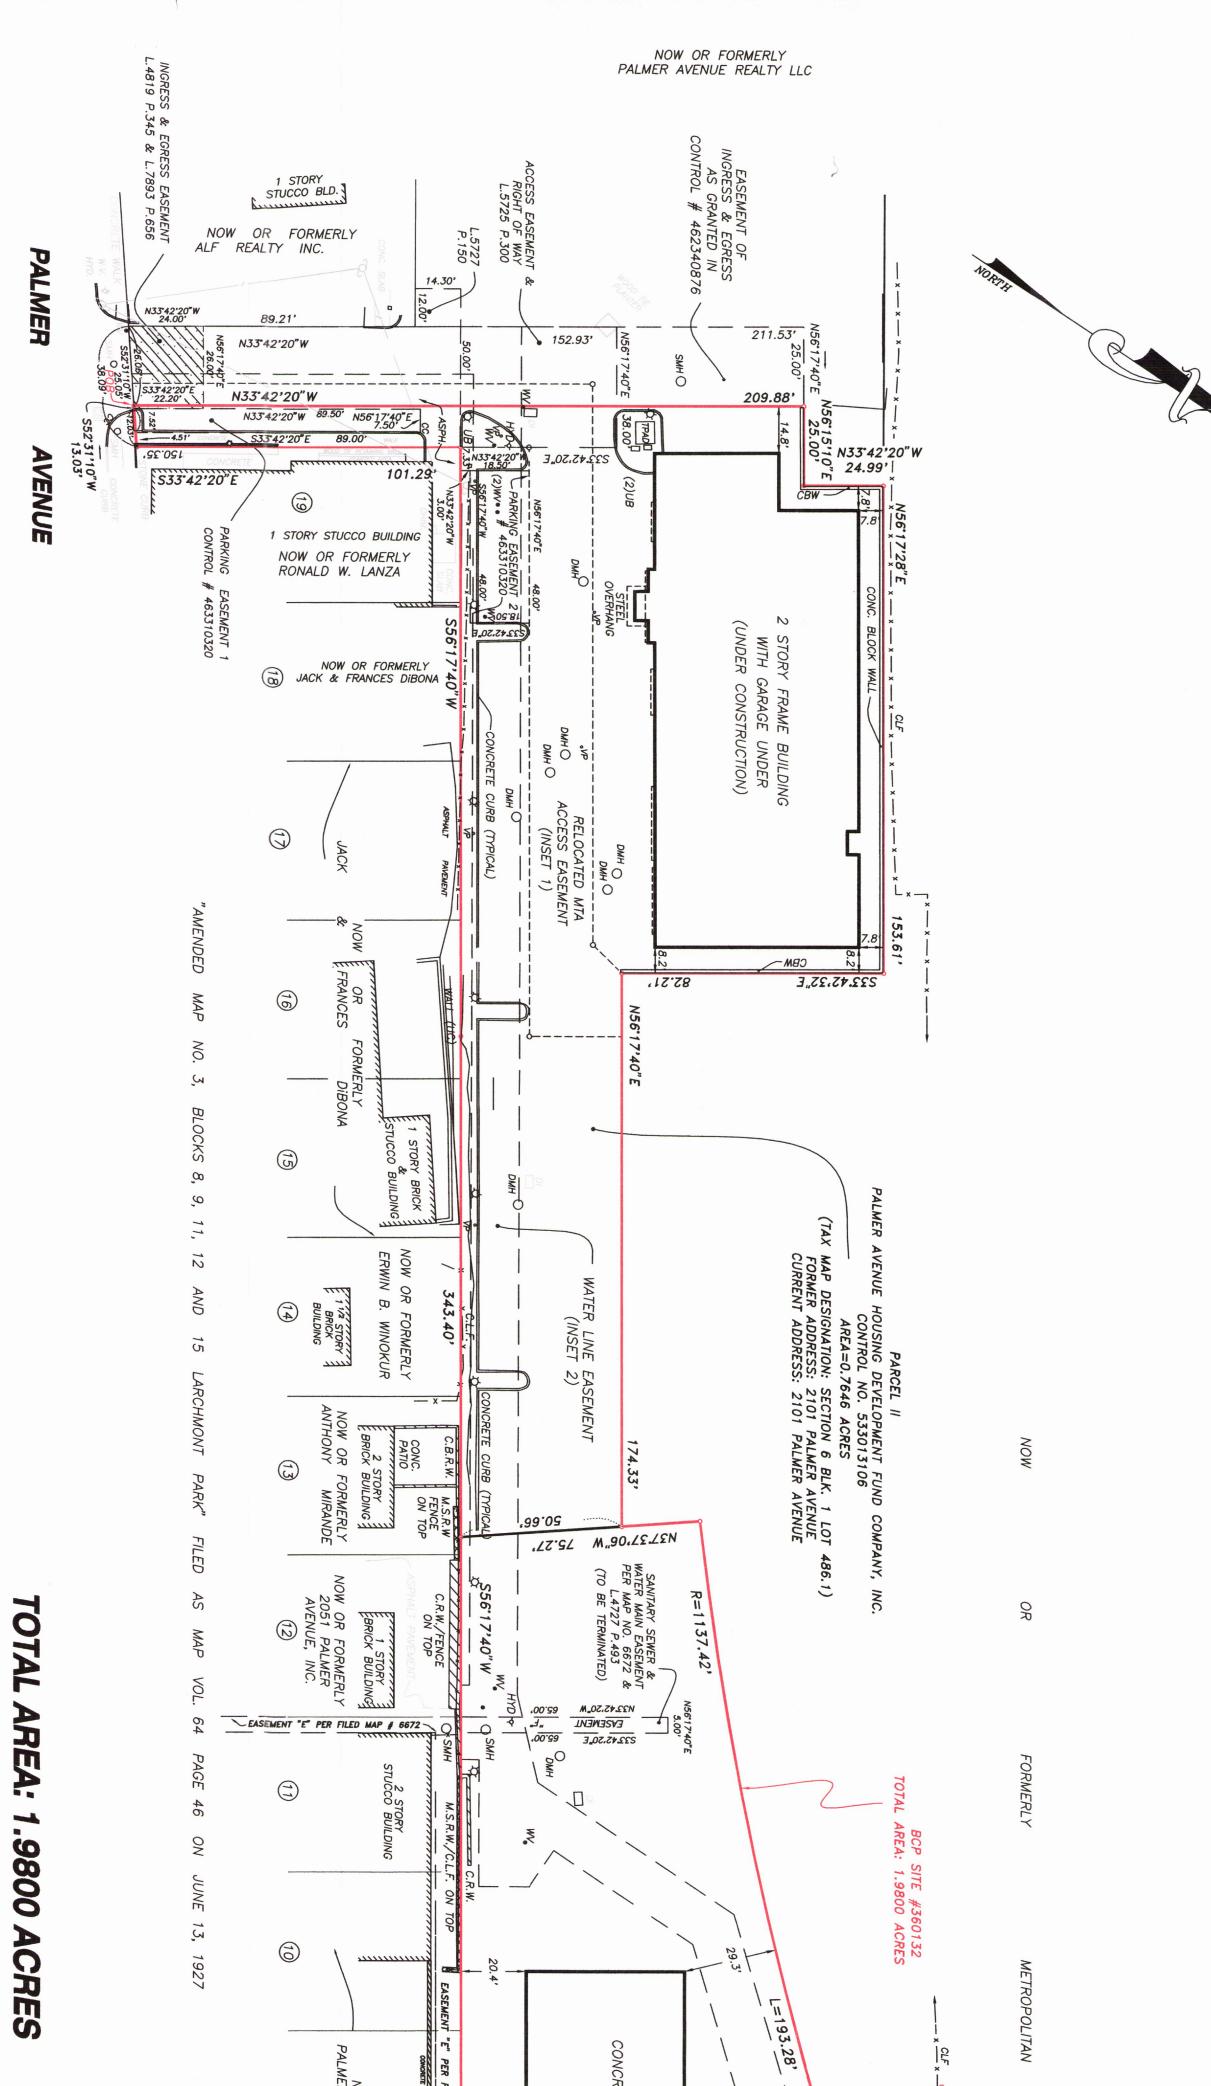

The site is an approximately 1.98 acre area site and consists of two affordable housing condominium apartment buildings, parking and an access road.

Due to the nature of the contamination (including petroleum contamination, SVOCs, VOCs, etc.), and the intended development, the appropriate cleanup was determined to be a Track 2 clean-up. The elements of such a remedy were the following:

During the reporting period there were no areas of non-compliance.

(II) Site Overview

The 1.98 acre site is located in Larchmont, NY in Westchester County and is bounded by the New York/New Haven Metro North Railroad Line and the New England Thruway (Interstate 95) to the northwest, retail stores and a gasoline station to the south (on Palmer Avenue) and commercial businesses to the east (on Palmer Avenue).

Deviations of the remedial effort included an increase in excavation depth in the northern area of the site due.

(III) Evaluate Remedy Performance, Effectiveness and Protectiveness

See enclosed Figure 3 – "Metes and Bound Survey with Seal 12-09-2106) and Figure 4 – "Track 2 Restricted Residential Exceedances Rev 1," both included with approved SMP, and Figure 8 "Backfill Locations Rev 2," included with the approved FER. The site was remediated in accordance with the Remedial Action Work Plan (RAWP), dated April 11, 2014, revised June 24, 2014 and approved August 21, 2014, as well as the addendum to the RAWP, which was submitted to the Department on September 30, 2014. Each of the goals established for the property were met and the remedy remains protective of public health and the environment.