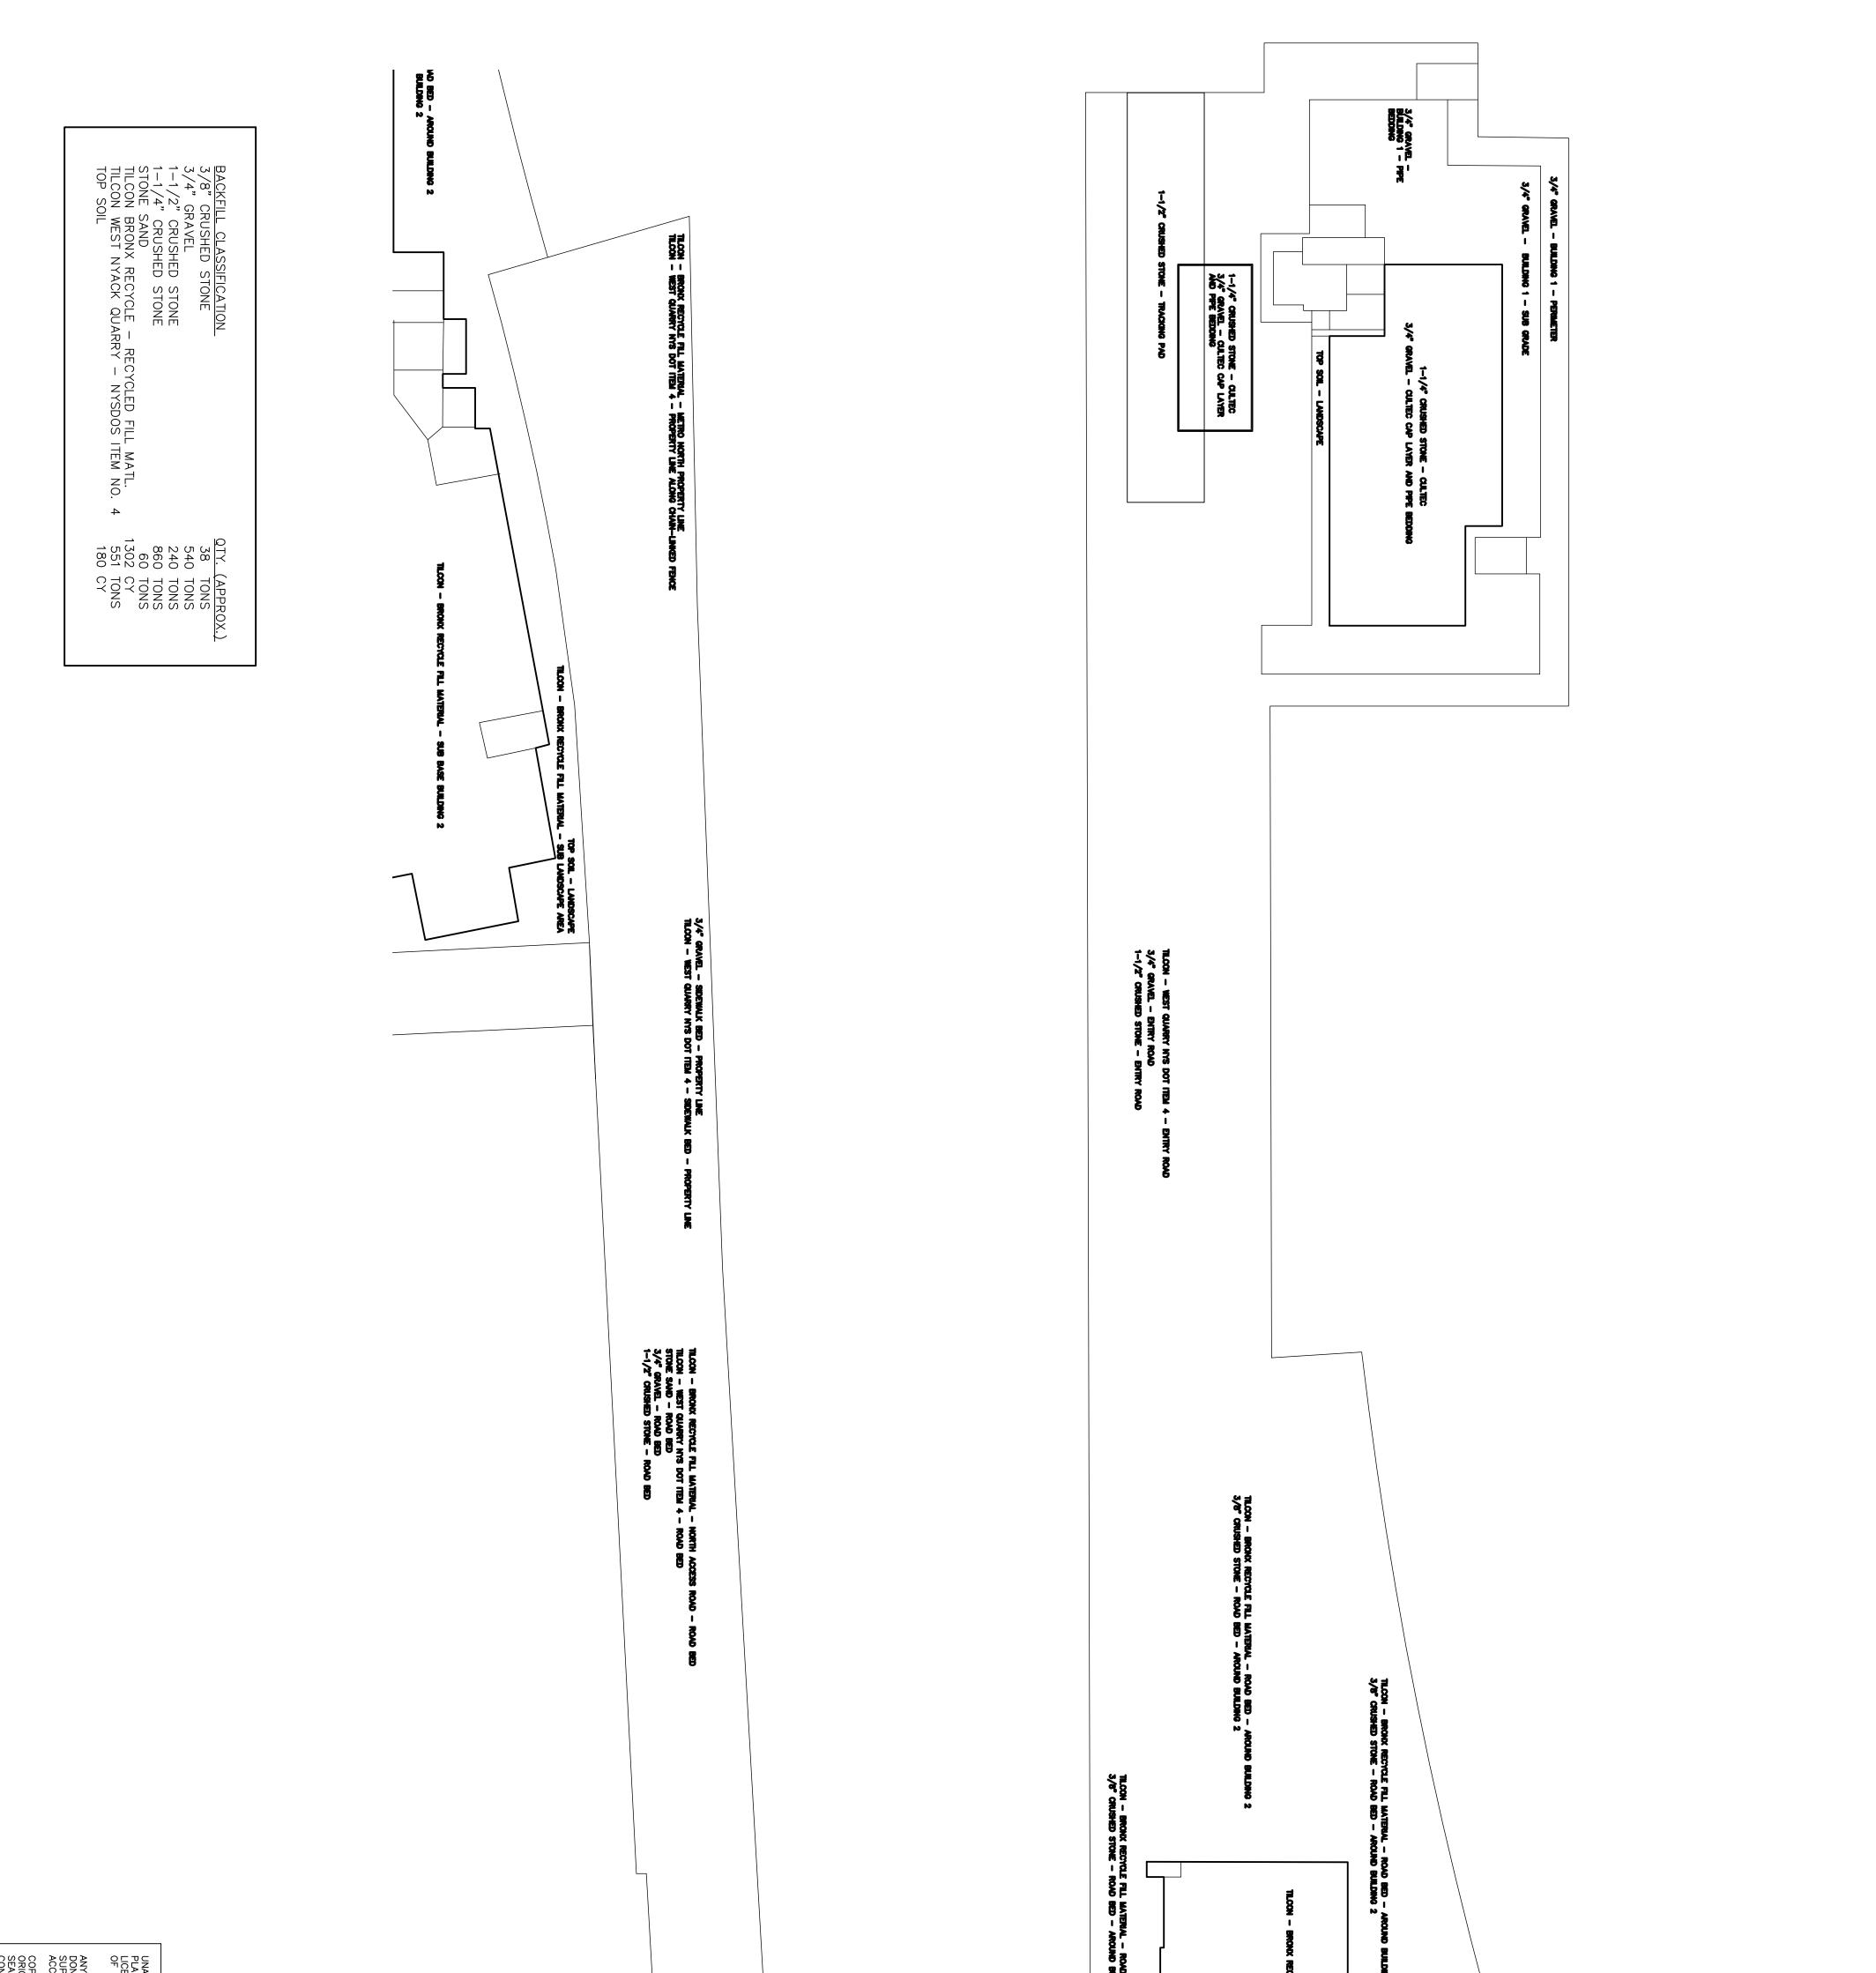

Approximately 95% of the redevelopment of the site is a concrete cap in the form of sidewalks, concrete slabs, buildings and asphalt pavement. The remedial activities included removing approximately 21,000 tons of impacted soil from the site and endpoint sampling to demonstrate that the remaining soil mostly achieved unrestricted SCOs. As an added layer of protection, vapor barriers were installed beneath both open air parking lots, and enclosed areas at grade in both buildings. Such vapor barriers were sealed to the concrete walls with a vapor resistant, impermeable polysulfide expansion joint sealant.

Deviations of the remedial effort included an increase in excavation depth in the northern area of the site due.

(III) Evaluate Remedy Performance, Effectiveness and Protectiveness

See enclosed Figure 3 – "Metes and Bound Survey with Seal 12-09-2106) and Figure 4 – "Track 2 Restricted Residential Exceedances Rev 1," both included with approved SMP, and Figure 8 "Backfill Locations Rev 2," included with the approved FER. The site was remediated in accordance with the Remedial Action Work Plan (RAWP), dated April 11, 2014, revised June 24, 2014 and approved August 21, 2014, as well as the addendum to the RAWP, which was submitted to the Department on September 30, 2014. Each of the goals established for the property were met and the remedy remains protective of public health and the environment.