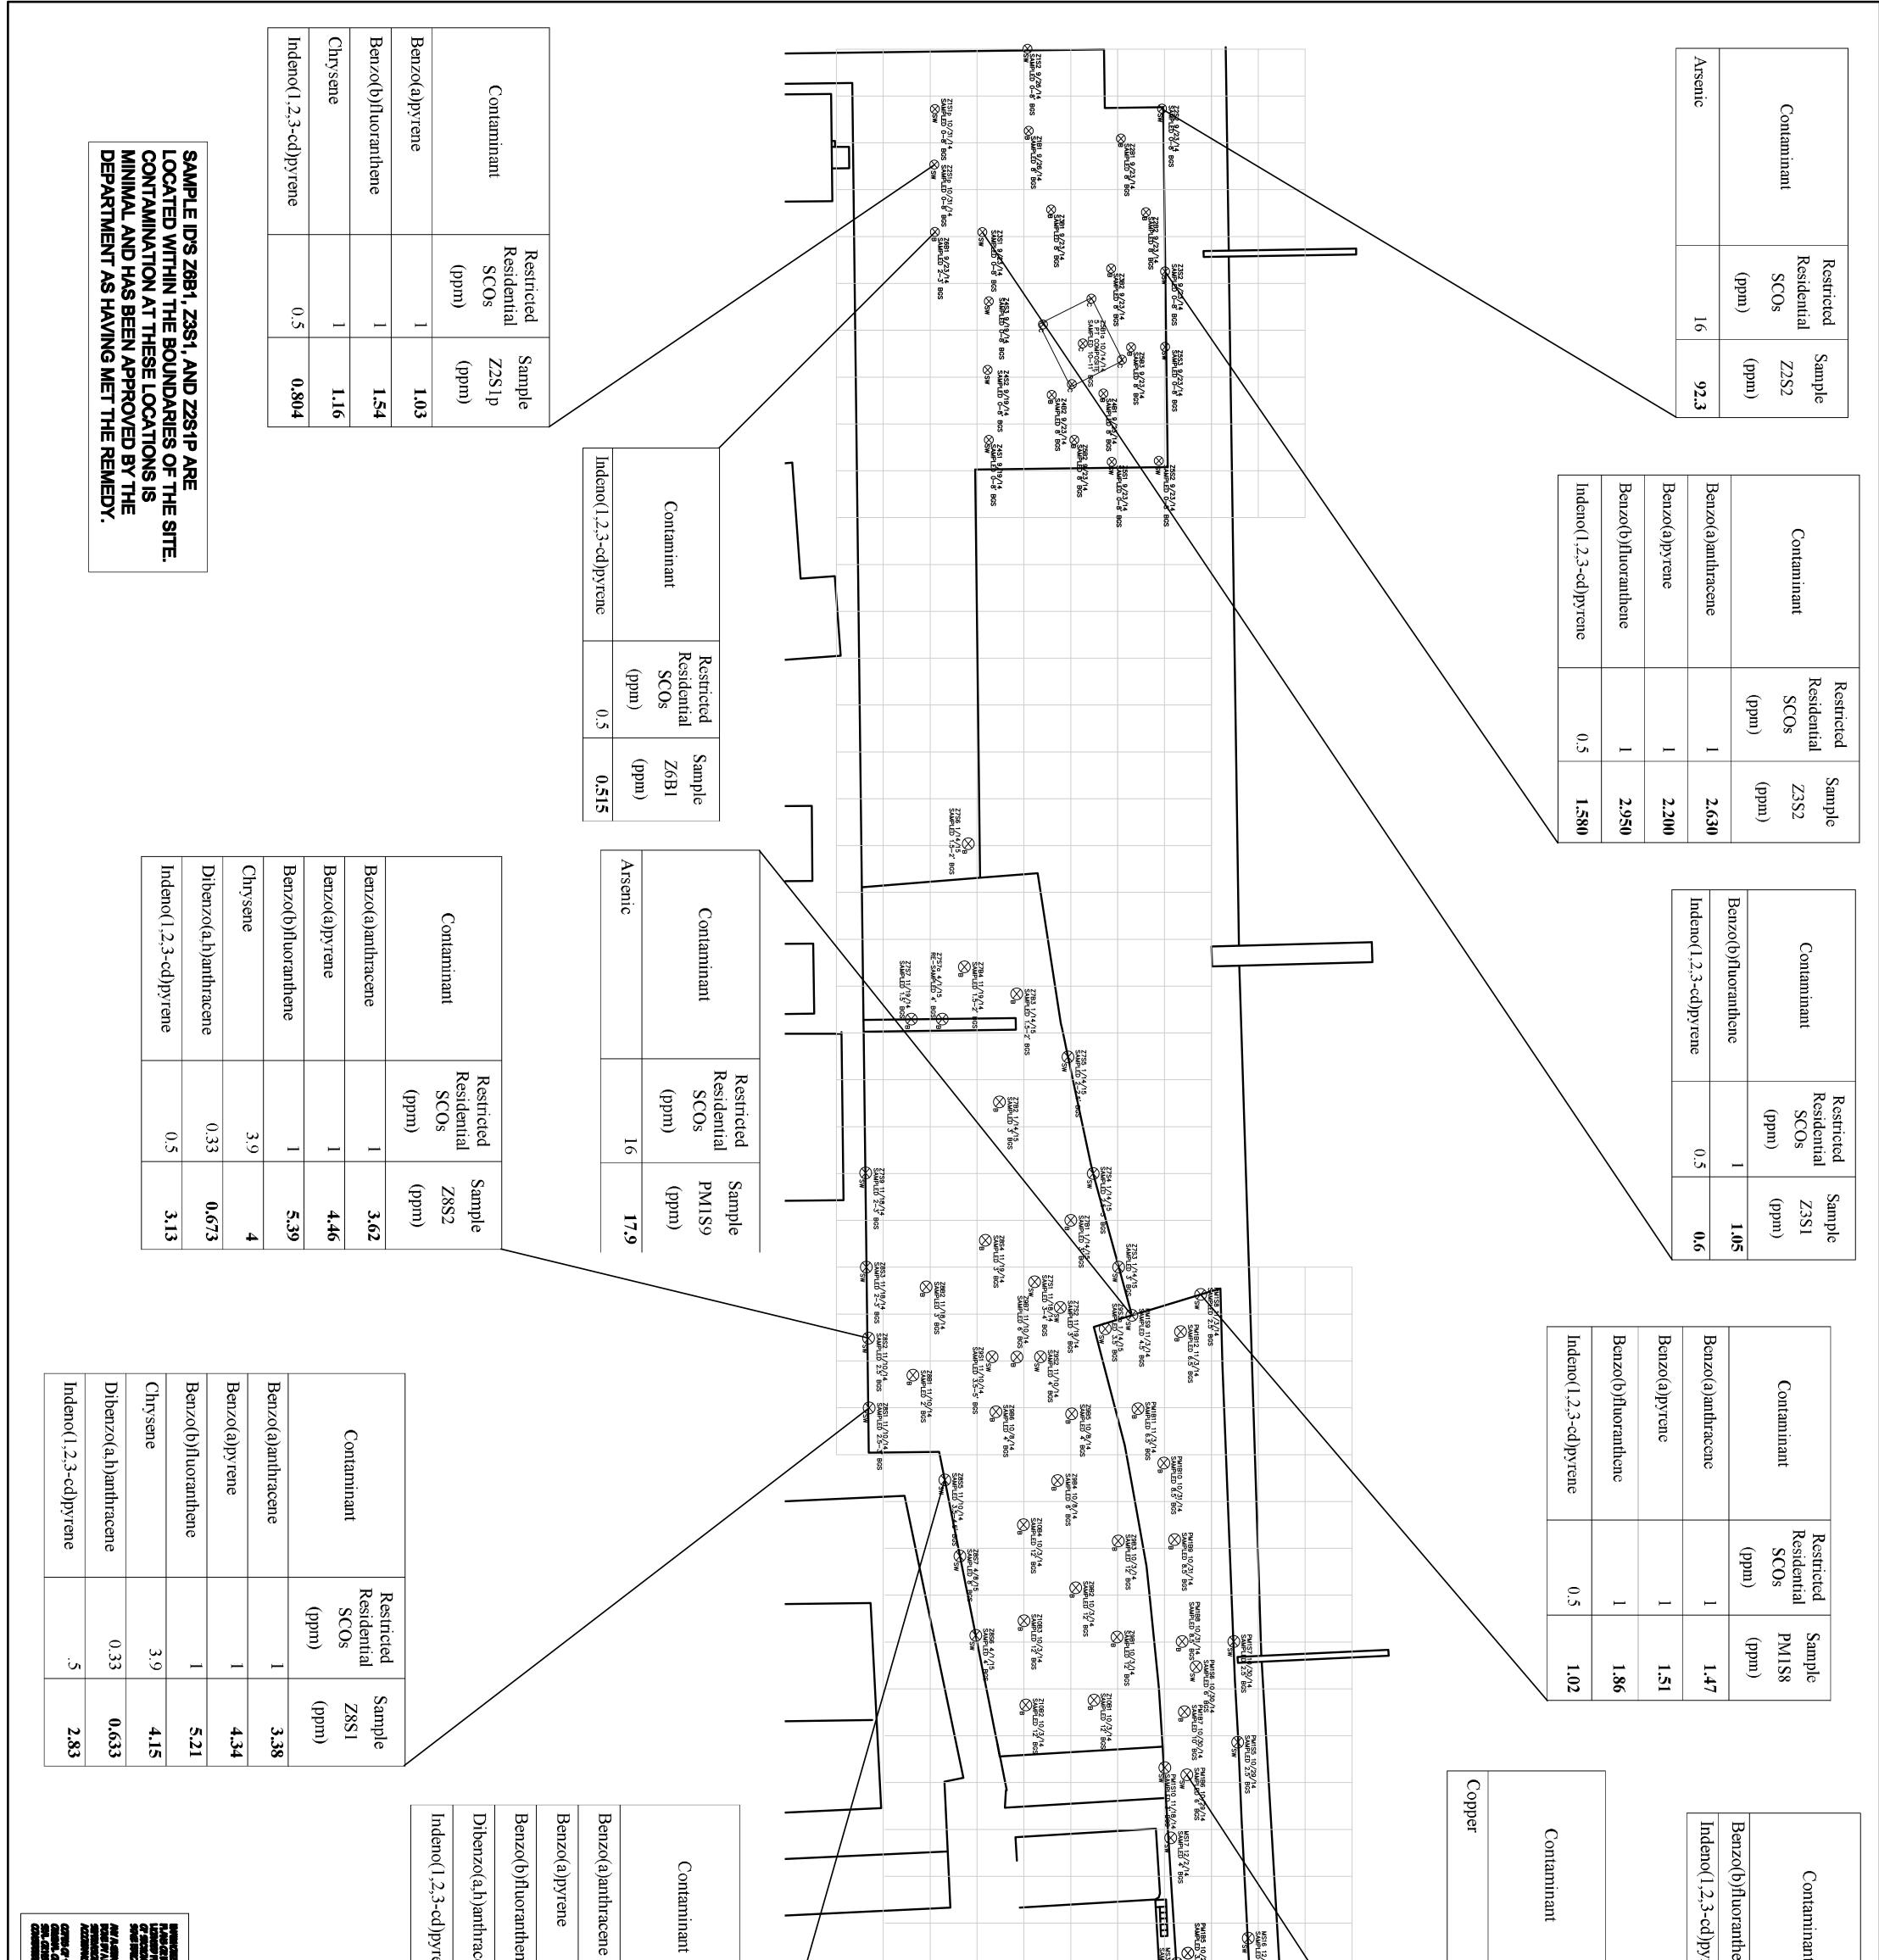

Deviations of the remedial effort included an increase in excavation depth in the northern area of the site due.

(III) Evaluate Remedy Performance, Effectiveness and Protectiveness

See enclosed Figure 3 – "Metes and Bound Survey with Seal 12-09-2106) and Figure 4 – "Track 2 Restricted Residential Exceedances Rev 1," both included with approved SMP, and Figure 8 "Backfill Locations Rev 2," included with the approved FER. The site was remediated in accordance with the Remedial Action Work Plan (RAWP), dated April 11, 2014, revised June 24, 2014 and approved August 21, 2014, as well as the addendum to the RAWP, which was submitted to the Department on September 30, 2014. Each of the goals established for the property were met and the remedy remains protective of public health and the environment.

The remedial objectives of the site have been met and the cover system ensures that the remedial objectives will continue to be met as this is a fully developed site.

|                                                                                                                                                                                                                                                                                                                                                                                                                                                                                                                                                                                                                                                                                                                                                                                                                                                                                                                                                                                                                                                                                                                                 | rene e t Re                                                                                                                                                                                                                                                                                                                                                                                                                                                                                                                                                                                                                                                                                                                                                                                                                                                                                                                                                                                                                                                                                                                                                                                                                                                                                                                                                                                                                                                                                                                                                                                                                                                                                                                                                                                                                                                                                                                                                                                                                                                                                                                   | nene<br>Nyrene<br>Re                                                                                                            |
|---------------------------------------------------------------------------------------------------------------------------------------------------------------------------------------------------------------------------------------------------------------------------------------------------------------------------------------------------------------------------------------------------------------------------------------------------------------------------------------------------------------------------------------------------------------------------------------------------------------------------------------------------------------------------------------------------------------------------------------------------------------------------------------------------------------------------------------------------------------------------------------------------------------------------------------------------------------------------------------------------------------------------------------------------------------------------------------------------------------------------------|-------------------------------------------------------------------------------------------------------------------------------------------------------------------------------------------------------------------------------------------------------------------------------------------------------------------------------------------------------------------------------------------------------------------------------------------------------------------------------------------------------------------------------------------------------------------------------------------------------------------------------------------------------------------------------------------------------------------------------------------------------------------------------------------------------------------------------------------------------------------------------------------------------------------------------------------------------------------------------------------------------------------------------------------------------------------------------------------------------------------------------------------------------------------------------------------------------------------------------------------------------------------------------------------------------------------------------------------------------------------------------------------------------------------------------------------------------------------------------------------------------------------------------------------------------------------------------------------------------------------------------------------------------------------------------------------------------------------------------------------------------------------------------------------------------------------------------------------------------------------------------------------------------------------------------------------------------------------------------------------------------------------------------------------------------------------------------------------------------------------------------|---------------------------------------------------------------------------------------------------------------------------------|
|                                                                                                                                                                                                                                                                                                                                                                                                                                                                                                                                                                                                                                                                                                                                                                                                                                                                                                                                                                                                                                                                                                                                 | Residential pMIE<br>SCOs<br>(ppm) (ppm)<br>270 z<br>Residential<br>SCOs<br>(ppm) (ppm)<br>(ppm) 1<br>1 s<br>0.33 ()<br>0.5                                                                                                                                                                                                                                                                                                                                                                                                                                                                                                                                                                                                                                                                                                                                                                                                                                                                                                                                                                                                                                                                                                                                                                                                                                                                                                                                                                                                                                                                                                                                                                                                                                                                                                                                                                                                                                                                                                                                                                                                    | $ $ $ $ $ $ $)$ $s$ $ti$ $te$                                                                                                   |
|                                                                                                                                                                                                                                                                                                                                                                                                                                                                                                                                                                                                                                                                                                                                                                                                                                                                                                                                                                                                                                                                                                                                 | 4.3     6.5     7.4     9pm)     7.4     1.0     1.0     1.0     1.0     1.0     1.0     1.0     1.0     1.0     1.0     1.0     1.0     1.0     1.0     1.0     1.0     1.0     1.0     1.0     1.0     1.0     1.0     1.0     1.0     1.0     1.0     1.0     1.0     1.0     1.0     1.0     1.0     1.0     1.0     1.0     1.0     1.0     1.0     1.0     1.0     1.0     1.0     1.0     1.0     1.0     1.0     1.0     1.0     1.0     1.0     1.0     1.0     1.0     1.0     1.0     1.0     1.0     1.0     1.0     1.0     1.0     1.0     1.0     1.0     1.0     1.0     1.0     1.0     1.0     1.0     1.0     1.0     1.0     1.0     1.0     1.0     1.0     1.0     1.0     1.0     1.0     1.0     1.0     1.0     1.0     1.0     1.0     1.0     1.0     1.0     1.0     1.0     1.0     1.0     1.0     1.0     1.0     1.0     1.0     1.0     1.0     1.0     1.0     1.0     1.0     1.0     1.0     1.0     1.0     1.0     1.0     1.0     1.0     1.0     1.0 </th <th>d Sample<br/>al MS11<br/>(ppm)<br/>1 <b>1.08</b><br/>.5 <b>0.747</b><br/>Sample</th>                                                                                                                                                                                                                                                                                                                                                                                                                                                                                                                                                                                                                                                                                                                                                                                                                                                                                                                                                                                                                                    | d Sample<br>al MS11<br>(ppm)<br>1 <b>1.08</b><br>.5 <b>0.747</b><br>Sample                                                      |
| 1         1           Jap HD;         Jap HD;           Jap HD;         Jap HD; </th <th>S3<br/>S3<br/>S3<br/>S3<br/>S3<br/>S3<br/>S3<br/>S3<br/>S3<br/>S3</th> <th></th> | S3<br>S3<br>S3<br>S3<br>S3<br>S3<br>S3<br>S3<br>S3<br>S3                                                                                                                                                                                                                                                                                                                                                                                                                                                                                                                                                                                                                                                                                                                                                                                                                                                                                                                                                                                                                                                                                                                                                                                                                                                                                                                                                                                                                                                                                                                                                                                                                                                                                                                                                                                                                                                                                                                                                                                                                                                                      |                                                                                                                                 |
|                                                                                                                                                                                                                                                                                                                                                                                                                                                                                                                                                                                                                                                                                                                                                                                                                                                                                                                                                                                                                                                                                                                                 | Contaminan<br>Izo(a)anthracen<br>Izo(b)fluoranthe<br>eno(1,2,3-cd)py                                                                                                                                                                                                                                                                                                                                                                                                                                                                                                                                                                                                                                                                                                                                                                                                                                                                                                                                                                                                                                                                                                                                                                                                                                                                                                                                                                                                                                                                                                                                                                                                                                                                                                                                                                                                                                                                                                                                                                                                                                                          | Contaminant<br>Benzo(a)anthracene<br>Benzo(a)pyrene<br>Benzo(b)fluoranther<br>Dibenzo(a,h)anthrac<br>Indeno(1,2,3-cd)pyr        |
|                                                                                                                                                                                                                                                                                                                                                                                                                                                                                                                                                                                                                                                                                                                                                                                                                                                                                                                                                                                                                                                                                                                                 | Mathing the second sec | Contaminant<br>Benzo(a)anthracene<br>Benzo(a)pyrene<br>Benzo(b)fluoranthene<br>Dibenzo(a,h)anthracene<br>Indeno(1,2,3-cd)pyrene |
| INTERNIS                                                                                                                                                                                                                                                                                                                                                                                                                                                                                                                                                                                                                                                                                                                                                                                                                                                                                                                                                                                                                                                                                                                        | Image: Sample set of the s                  | Restricted<br>Residential<br>SCOs<br>(ppm)<br>1<br>1<br>1<br>0.33<br>0.5                                                        |
| P.C. ■ <b>NICM</b> ■ <b>F</b>                                                                                                                                                                                                                                                                                                                                                                                                                                                                                                                                                                                                                                                                                                                                                                                                                                                                                                                                                                                                                                                                                                   | 999<br>5.5<br>5.5<br>5.5<br>5.5<br>5.6                                                                                                                                                                                                                                                                                                                                                                                                                                                                                                                                                                                                                                                                                                                                                                                                                                                                                                                                                                                                                                                                                                                                                                                                                                                                                                                                                                                                                                                                                                                                                                                                                                                                                                                                                                                                                                                                                                                                                                                                                                                                                        | Sample<br>MS10<br>(ppm)<br>1.49<br>1.73<br>1.94<br>0.377<br>1.21                                                                |