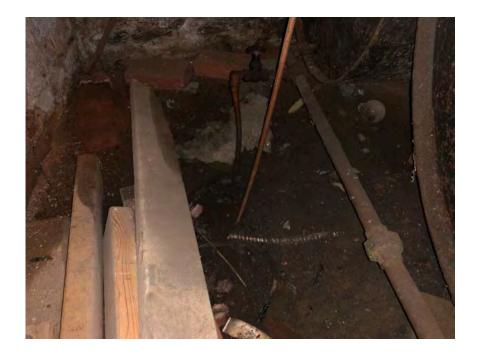

#### **Debris Areas**

Degraded building materials are present throughout the basements of Buildings B and C, and abandoned household items are present north of Building D and throughout the Building B basement. Degraded building materials are potential sources of materials containing lead and asbestos; no other materials observed are likely to represent a threat to the environmental integrity of the subject property.

Degraded building materials are present throughout the basements of Buildings B and C, and abandoned household items are present north of Building D and throughout the Building B basement. Degraded building materials are potential sources of materials containing lead and asbestos.