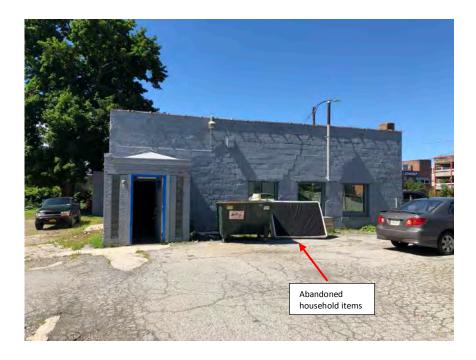

#### **Debris Areas**

Degraded building materials are present throughout the basements of Buildings B and C, and abandoned household items are present north of Building D and throughout the Building B basement. Degraded building materials are potential sources of materials containing lead and asbestos; no other materials observed are likely to represent a threat to the environmental integrity of the subject property.

Degraded building materials are present throughout the basements of Buildings B and C, and abandoned household items are present north of Building D and throughout the Building B basement. Degraded building materials are potential sources of materials containing lead and asbestos.