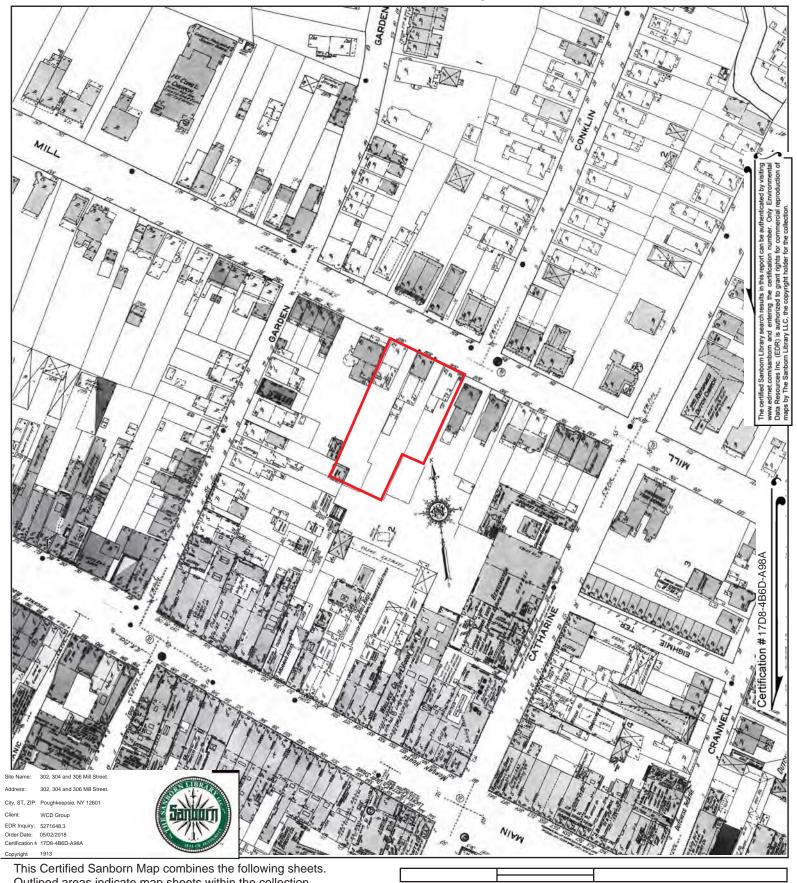

#### 2.0 SITE LOCATION AND PHYSICAL SETTING

The subject property as defined in this Report consists of the property located at 302, 304 and 306 Mill Street, City of Poughkeepsie, Dutchess County, New York (identified as City of Poughkeepsie tax lot parcels: Section 6162, Block 77, Lots 112116, 116114 and 121116). A Site Location Map is provided on Page 7, a Selected Site Features Map illustrating the layout of the property is provided on Page 8 and photographs are provided in Appendix A. Sources of information documenting physical-setting conditions are cited in Section 5.0 and site-specific topographic, geological, hydrological, wetlands and/or other maps are provided in Appendix B.

## 2.1 Description of Subject Property

The subject property is an irregularly-shaped 0.39-acre lot located on the southern side of Mill Street (aka Route 44/55). Three multi-family residential buildings (Buildings "A", "B" and "C") are located on the northern portion, positioned west to east, respectively. A 1-story vacant commercial building (Building "D") is located at the southwestern portion of the property. The remainder of the property is comprised of a paved parking area and an overgrown grassy area along the southern property border. Comprehensive observations from a physical inspection of the property are provided in Section 3.3.

A Selected Site Features Map illustrating the general layout of the subject property and the locations of specific areas of concern (if any) is provided on Page 8, and photographs of the subject property are provided in Appendix A.

## **3.3.2.1 Property**

The subject property is an irregularly-shaped 0.39-acre lot, which has approximately 125 feet of frontage on the southern side of Mill Street and extends approximately 225 feet to the south. Three multi-family residential buildings (Buildings A, B and C) are located on the northern portion, positioned west to east, respectively. A 1-story vacant commercial building (Building D) is located at the southwestern portion of the property. The remainder of the property is comprised of a paved parking area and an overgrown grassy area along the southern property border. Chain-link fences and wooden fences define portions of the eastern, western and southern property borders; remaining property lines are undefined.