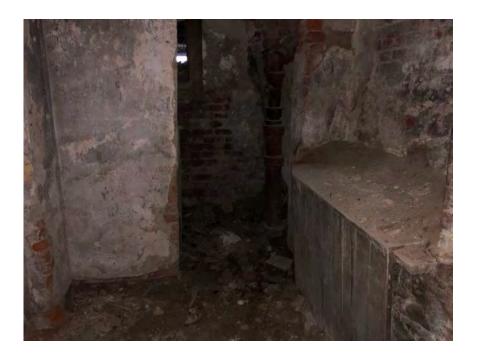

#### **Debris Areas**

Degraded building materials are present throughout the basements of Buildings B and C, and abandoned household items are present north of Building D and throughout the Building B basement. Degraded building materials are potential sources of materials containing lead and asbestos; no other materials observed are likely to represent a threat to the environmental integrity of the subject property.

Degraded building materials are present throughout the basements of Buildings B and C, and abandoned household items are present north of Building D and throughout the Building B basement. Degraded building materials are potential sources of materials containing lead and asbestos.