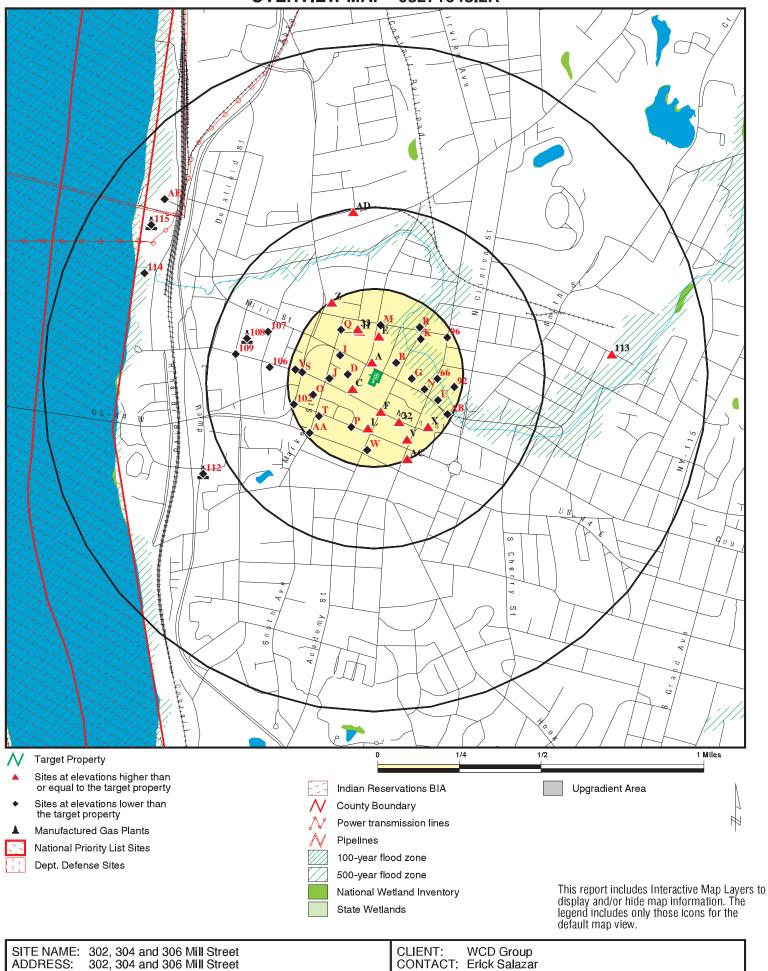

#### 2.0 SITE LOCATION AND PHYSICAL SETTING

The subject property as defined in this Report consists of the property located at 302, 304 and 306 Mill Street, City of Poughkeepsie, Dutchess County, New York (identified as City of Poughkeepsie tax lot parcels: Section 6162, Block 77, Lots 112116, 116114 and 121116). A Site Location Map is provided on Page 7, a Selected Site Features Map illustrating the layout of the property is provided on Page 8 and photographs are provided in Appendix A. Sources of information documenting physical-setting conditions are cited in Section 5.0 and site-specific topographic, geological, hydrological, wetlands and/or other maps are provided in Appendix B.

The following relevant sites have been identified:

| Site Name                      | Site ID      | <u>Distance/Direction</u> | <u>Database</u> |
|--------------------------------|--------------|---------------------------|-----------------|
| Mill Street Site               | NYSFN0204215 | 0.51 mile, ESE            | SEMS-Archive    |
| Poughkeepsie City of Qual Krom | NYD071091292 | 0.49 mile, N              | SEMS-Archive    |
| Hudson River PCBs              | NYD980763841 | 0.80 mile, W              | SEMS            |

Based on WCD's review of reported information, these sites are not likely to impact the subject property.

No NPL sites are located within one mile of the property and no other SEMS sites or delisted NPL sites are located within a half mile of the property.

| Site Name                     | Site ID | Distance/Direction | Classification Code                |
|-------------------------------|---------|--------------------|------------------------------------|
| HRH Lead Abatement Site       | 314122  | 0.08 mile, N       | A – active, work is ongoing        |
| 21 Academy Street             | 314126  | 0.14 mile, S       | P – potential registry site        |
| CHG&E Bayeaux Street          | HS3009  | 0.36 mile, NW      | NYSDEC MGP program                 |
| Qual Krom Poughkeepsie        | 314100  | 0.50 mile, N       | N – no further action at this time |
| Berncolors Poughkeepsie, Inc. | 314026  | 0.78 mile, NW      | N – no further action at this time |
| A.C. Dutton Lumber Co.        | 314081  | 0.84 mile, NW      | N – no further action at this time |

Based on WCD's review of reported information, these sites are not likely to impact the subject property.

Voluntary Cleanup, Brownfields Cleanup, and Environmental Restoration Programs

Significantly contaminated properties that are not Registry sites may be listed in NYSDEC database records based on participation in the Voluntary Cleanup (VCP), Brownfields Cleanup (BCP) or Environmental Restoration (ERP) NYSDEC environmental remediation programs.

The subject property has not been identified as a NYSDEC remedial program site.

The following relevant sites have been identified:

| Site Name (Program)              | Site ID | <u>Distance/Direction</u> | Classification Code                 |
|----------------------------------|---------|---------------------------|-------------------------------------|
| Luckey Platt Building (ERP)      | E314110 | 0.01 mile, S              | N – No further action at this time  |
| 400 Block Restoration Area (ERP) | B00148  | 0.21 mile, SE             | C – Completed, may need maintenance |
| Queen City Lofts (BCP)           | C314125 | 0.31 mile, W              | A – active site, work is ongoing    |
| Qual Krom Poughkeepsie<br>(ERP)  | B00036  | 0.50 mile, N              | C – completed, may need maintenance |

| Site Name                         | Site ID      | <u>Distance/Direction</u> | <u>Database</u> |
|-----------------------------------|--------------|---------------------------|-----------------|
| James Burn Intl Div of Standex Co | NYD089103840 | 0.71 mile, NE             | CORRACTS        |

| Site Name       | <u>Status</u> | <b>Distance/Direction</b> | Classification   |
|-----------------|---------------|---------------------------|------------------|
| G.F Refuse T.S. | Inactive      | 0.13 mile, W              | Transfer station |