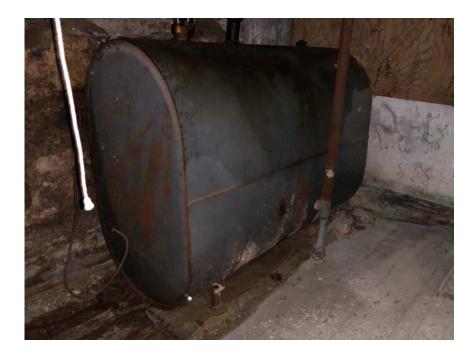

## Petroleum Bulk Storage (PBS)

Subject Property

The subject property is not identified in database records as either a regulated or unregulated PBS facility. Observations made during the site inspection indicated the presence of four ASTs located as follows: two manifolded, 275-gallon fuel-oil ASTs located at the eastern-central portion of the Building A basement; a 275-gallon fuel-oil AST located at the northwestern corner of the Building B basement; and, a 275-gallon fuel-oil AST located at the eastern-central portion of the Building C basement.

#### **Petroleum Storage**

Four ASTs are located on the property as follows: two manifolded, 275-gallon fuel-oil ASTs at the eastern-central portion of the Building A basement; a 275-gallon fuel-oil AST at the northwestern corner of the Building B basement; and, a 275-gallon fuel-oil AST at the eastern-central portion of the Building C basement. These tanks appeared to be sound; however, slight surface corrosion was observed on all tanks and minor staining was observed on the ground beneath the AST at Building C. The AST at Building A was situated over an earth floor and a fuel line was observed going into the subsurface towards the onsite boiler. The fill ports and vent pipes servicing the ASTs are located at the eastern-central exterior wall of Building A, the northwestern exterior wall of Building B and the eastern-central exterior wall of Building C. No staining was noted on or near the fill port and vent pipe.

An in-ground fill port (labeled for fuel oil) is located near the north-central exterior wall of Building D; no vent pipe was observed during the site inspection. This fill port is likely associated with a UST. The capacity and status of this tank (abandoned, closed-in-place or removed) is unknown.