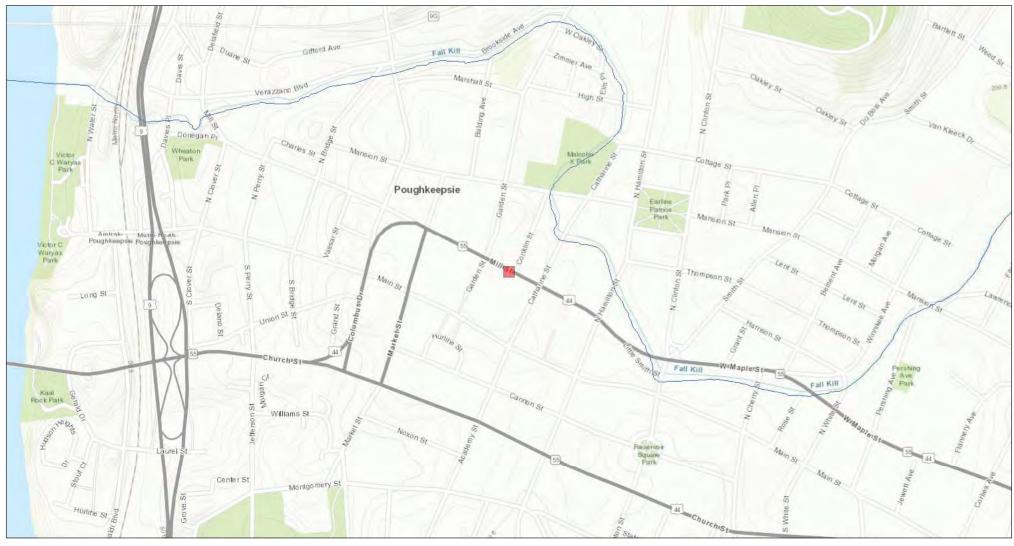

#### 2.0 SITE LOCATION AND PHYSICAL SETTING

The subject property as defined in this Report consists of the property located at 302, 304 and 306 Mill Street, City of Poughkeepsie, Dutchess County, New York (identified as City of Poughkeepsie tax lot parcels: Section 6162, Block 77, Lots 112116, 116114 and 121116). A Site Location Map is provided on Page 7, a Selected Site Features Map illustrating the layout of the property is provided on Page 8 and photographs are provided in Appendix A. Sources of information documenting physical-setting conditions are cited in Section 5.0 and site-specific topographic, geological, hydrological, wetlands and/or other maps are provided in Appendix B.

# **Site Location Map**

302, 304 and 306 Mill Street City of Poughkeepsie Dutchess County, New York

File No: HP17096.10

June 2018

Page 7