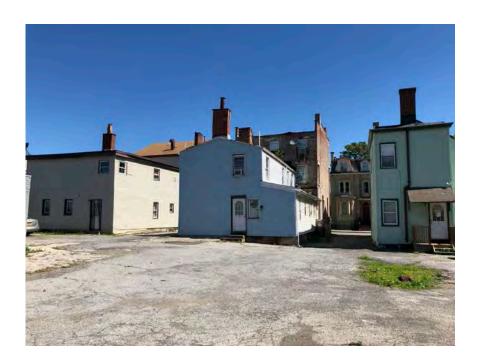

## **3.3.2.1 Property**

The subject property is an irregularly-shaped 0.39-acre lot, which has approximately 125 feet of frontage on the southern side of Mill Street and extends approximately 225 feet to the south. Three multi-family residential buildings (Buildings A, B and C) are located on the northern portion, positioned west to east, respectively. A 1-story vacant commercial building (Building D) is located at the southwestern portion of the property. The remainder of the property is comprised of a paved parking area and an overgrown grassy area along the southern property border. Chain-link fences and wooden fences define portions of the eastern, western and southern property borders; remaining property lines are undefined.

4. Rear of property, looking north

5. Fill port and vent pipe at eastern-central exterior wall of Building A, servicing an interior aboveground storage tank (AST)

6. Two manifolded, 275-gallon fuel-oil ASTs, near eastern-central interior wall of Building A basement