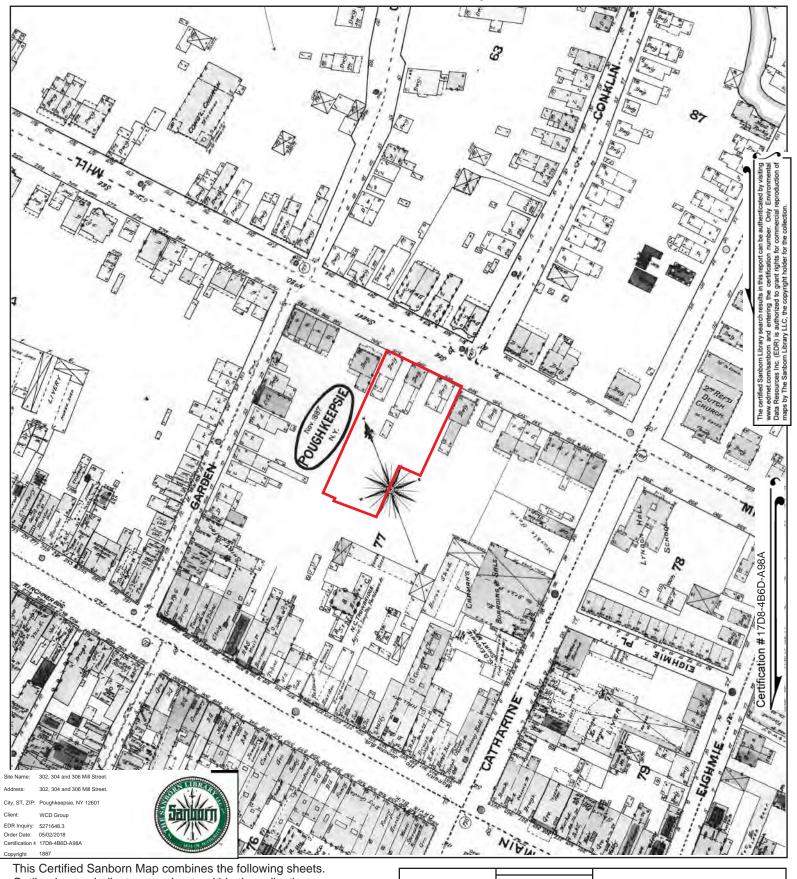

#### 3.1.4 Standard ASTM Historical Sources

A summary of environmentally significant information obtained from a review of standard historical sources is provided below. [Note: Any property outlines, as drawn by WCD on maps and/or photographs, are approximations.]

## **Sanborn Fire Insurance Maps**

WCD reviewed historical Sanborn Fire Insurance Company Maps dated 1887, 1895, 1913, 1950, 1952, 1984 and 1990 (relevant copies of these maps are provided in Appendix C).

Municipal water is depicted as being available to the property. No petroleum or chemical bulk storage tanks are noted at the subject property or adjoining properties. The subject property is developed with three dwellings corresponding to present-day residential structures. A rectangular outbuilding is located at the central portion of the property and by 1913, small additions connect this structure with Building B. In the 1895 map a small shed, likely associated with a western adjoining property, is located at the southwestern corner of the property and by 1913, the structure has expanded and is labeled as a garage. The adjoining property to the southeast is developed with several small commercial buildings, sheds and outbuildings that sell agricultural implements including fertilizer. By 1913, the nearby surrounding area to the southeast has increased in commercial development and contains a

WCD FILE: HP17096.10 Page 10 of 27

large automotive repair facility. The adjoining properties to the north, east and west are developed with dwellings and the surrounding area is well developed with residential and small commercial buildings.

1950- The building at the southwest corner of the property now corresponds with Building D and is 1990: labeled a clothing factory. The adjoining property to the southeast now contains a parking lot and the automotive repair facility in the nearby surrounding area to the southeast is now noted to contain department stores and a taxi garage. By 1984, the properties adjoining to the northwest, west and the nearby surrounding area properties to the southwest are now a large parking lot. No other significant changes are noted at adjoining or surrounding area properties.