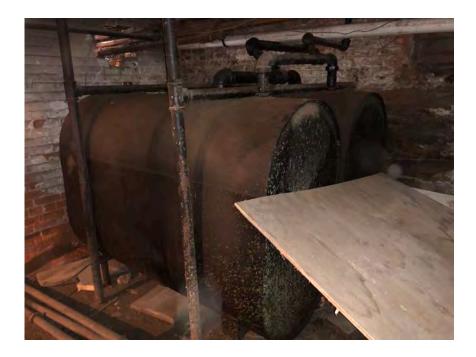

## Petroleum Bulk Storage (PBS)

Subject Property

The subject property is not identified in database records as either a regulated or unregulated PBS facility. Observations made during the site inspection indicated the presence of four ASTs located as follows: two manifolded, 275-gallon fuel-oil ASTs located at the eastern-central portion of the Building A basement; a 275-gallon fuel-oil AST located at the northwestern corner of the Building B basement; and, a 275-gallon fuel-oil AST located at the eastern-central portion of the Building C basement.

#### **Petroleum Storage**

Four ASTs are located on the property as follows: two manifolded, 275-gallon fuel-oil ASTs at the eastern-central portion of the Building A basement; a 275-gallon fuel-oil AST at the northwestern corner of the Building B basement; and, a 275-gallon fuel-oil AST at the eastern-central portion of the Building C basement. These tanks appeared to be sound; however, slight surface corrosion was observed on all tanks and minor staining was observed on the ground beneath the AST at Building C. The AST at Building A was situated over an earth floor and a fuel line was observed going into the subsurface towards the onsite boiler. The fill ports and vent pipes servicing the ASTs are located at the eastern-central exterior wall of Building A, the northwestern exterior wall of Building B and the eastern-central exterior wall of Building C. No staining was noted on or near the fill port and vent pipe.

4. Rear of property, looking north

5. Fill port and vent pipe at eastern-central exterior wall of Building A, servicing an interior aboveground storage tank (AST)

6. Two manifolded, 275-gallon fuel-oil ASTs, near eastern-central interior wall of Building A basement