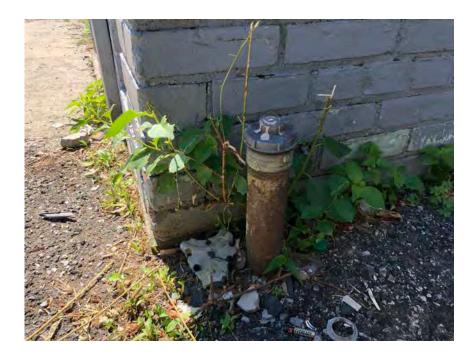

WCD FILE: HP17096.10 Page 15 of 27

An in-ground fill port (labeled for fuel oil) is located near the north-central exterior wall of Building D; no vent pipe was observed during the site inspection. This fill port is likely associated with an underground storage tank (UST). The capacity and status of this tank (abandoned, closed-in-place or removed) is unknown.

An in-ground fill port (labeled for fuel oil) is located near the north-central exterior wall of Building D; no vent pipe was observed during the site inspection. This fill port is likely associated with a UST. The capacity and status of this tank (abandoned, closed-in-place or removed) is unknown.

#### 4.4. Current Site Conditions and General Environmental Concerns

An in-ground fill port (labeled for fuel oil) is located near the north-central exterior wall of Building D; no vent pipe was observed during the site inspection. This fill port is likely associated with an UST. The capacity and status of this tank (abandoned, closed-in-place or removed) is unknown.