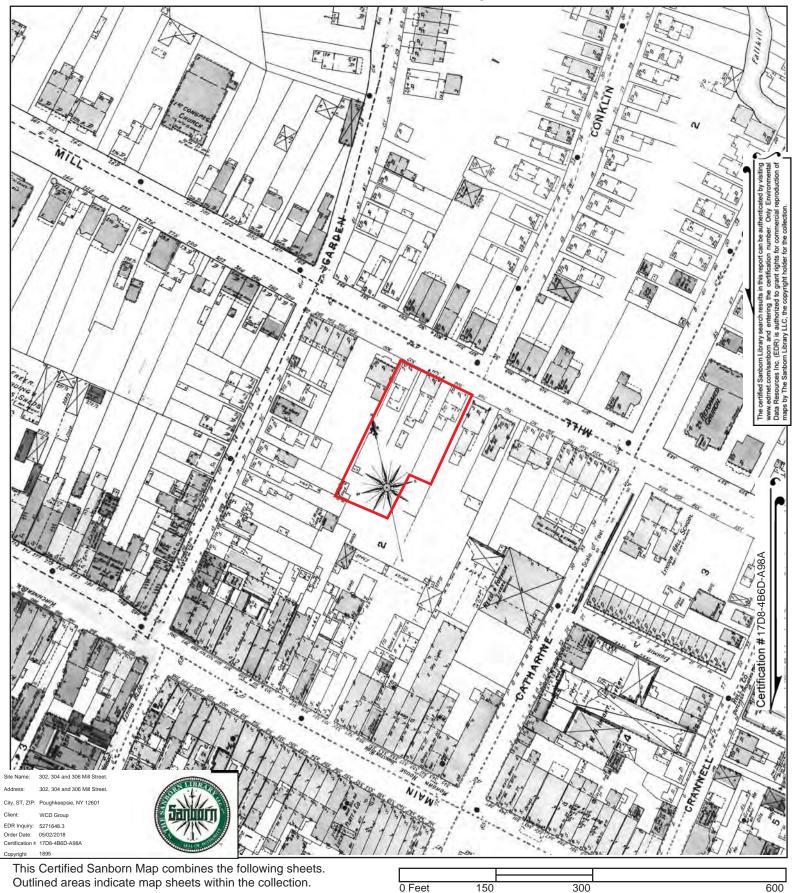

#### 2.0 SITE LOCATION AND PHYSICAL SETTING

The subject property as defined in this Report consists of the property located at 302, 304 and 306 Mill Street, City of Poughkeepsie, Dutchess County, New York (identified as City of Poughkeepsie tax lot parcels: Section 6162, Block 77, Lots 112116, 116114 and 121116). A Site Location Map is provided on Page 7, a Selected Site Features Map illustrating the layout of the property is provided on Page 8 and photographs are provided in Appendix A. Sources of information documenting physical-setting conditions are cited in Section 5.0 and site-specific topographic, geological, hydrological, wetlands and/or other maps are provided in Appendix B.

## 2.1 Description of Subject Property

The subject property is an irregularly-shaped 0.39-acre lot located on the southern side of Mill Street (aka Route 44/55). Three multi-family residential buildings (Buildings "A", "B" and "C") are located on the northern portion, positioned west to east, respectively. A 1-story vacant commercial building (Building "D") is located at the southwestern portion of the property. The remainder of the property is comprised of a paved parking area and an overgrown grassy area along the southern property border. Comprehensive observations from a physical inspection of the property are provided in Section 3.3.

#### 3.1.4 Standard ASTM Historical Sources

A summary of environmentally significant information obtained from a review of standard historical sources is provided below. [Note: Any property outlines, as drawn by WCD on maps and/or photographs, are approximations.]

## **Sanborn Fire Insurance Maps**

WCD reviewed historical Sanborn Fire Insurance Company Maps dated 1887, 1895, 1913, 1950, 1952, 1984 and 1990 (relevant copies of these maps are provided in Appendix C).

Municipal water is depicted as being available to the property. No petroleum or chemical bulk storage tanks are noted at the subject property or adjoining properties. The subject property is developed with three dwellings corresponding to present-day residential structures. A rectangular outbuilding is located at the central portion of the property and by 1913, small additions connect this structure with Building B. In the 1895 map a small shed, likely associated with a western adjoining property, is located at the southwestern corner of the property and by 1913, the structure has expanded and is labeled as a garage. The adjoining property to the southeast is developed with several small commercial buildings, sheds and outbuildings that sell agricultural implements including fertilizer. By 1913, the nearby surrounding area to the southeast has increased in commercial development and contains a

WCD FILE: HP17096.10 Page 10 of 27

large automotive repair facility. The adjoining properties to the north, east and west are developed with dwellings and the surrounding area is well developed with residential and small commercial buildings.

1950- The building at the southwest corner of the property now corresponds with Building D and is 1990: labeled a clothing factory. The adjoining property to the southeast now contains a parking lot and the automotive repair facility in the nearby surrounding area to the southeast is now noted to contain department stores and a taxi garage. By 1984, the properties adjoining to the northwest, west and the nearby surrounding area properties to the southwest are now a large parking lot. No other significant changes are noted at adjoining or surrounding area properties.

## **3.3.2.1 Property**

The subject property is an irregularly-shaped 0.39-acre lot, which has approximately 125 feet of frontage on the southern side of Mill Street and extends approximately 225 feet to the south. Three multi-family residential buildings (Buildings A, B and C) are located on the northern portion, positioned west to east, respectively. A 1-story vacant commercial building (Building D) is located at the southwestern portion of the property. The remainder of the property is comprised of a paved parking area and an overgrown grassy area along the southern property border. Chain-link fences and wooden fences define portions of the eastern, western and southern property borders; remaining property lines are undefined.

#### 3.3.2.2 Structures

Buildings A and C are 2.5-story wooden buildings with full basements and sloped roofs. Exterior walls are covered with vinyl siding and the roofs are covered with asphalt shingles. Building B is a 3-story masonry structure with a full basement and a flat roof. Exterior walls are brick and the roof is likely to be covered with asphaltic or rubber materials (note: the roof at Building B was inaccessible during the site inspection). All three buildings have 2-story additions at their southern portions, which have vinyl siding on exterior walls, and roofs covered with asphalt shingles and rubber materials. Historical Sanborn maps indicate the buildings were constructed as early as 1887 and have been used for residential purposes until the present day. Interior finishes include floors generally covered with wood and carpet, with some use of ceramic tiles in kitchen and bathroom areas (composite floor tiles were observed in a common hallway at Building C). Walls and ceilings are generally covered with plaster or wallboard.

Building D is a 1-story masonry building with a concrete slab foundation and an arched roof, likely to be covered with asphaltic or rubber materials (note: the roof was inaccessible during the site inspection). The building contains a small cellar at the northern portion. Exterior walls are painted concrete block and

WCD FILE: HP17096.10 Page 18 of 27

brick. Interior finishes include floors covered with concrete and ceilings covered with insulation panels. Walls are covered with wallboard or are concrete block. Historical Sanborn maps indicate the building was constructed sometime between 1913 and 1950 and was used as a clothing manufacturer until 1995 and an automotive repair facility from as early as 1986 until as recently as 2016.