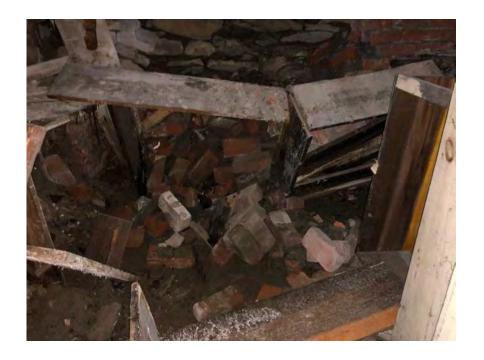

#### **Debris Areas**

Degraded building materials are present throughout the basements of Buildings B and C, and abandoned household items are present north of Building D and throughout the Building B basement. Degraded building materials are potential sources of materials containing lead and asbestos; no other materials observed are likely to represent a threat to the environmental integrity of the subject property.

Degraded building materials are present throughout the basements of Buildings B and C, and abandoned household items are present north of Building D and throughout the Building B basement. Degraded building materials are potential sources of materials containing lead and asbestos.

### 11. Typical degrading building materials, Building B basement

12. Typical apartment interior, Building B

13. Fill port and vent pipe at eastern-central exterior wall of Building C, servicing interior AST

14. 275-gallon fuel-oil AST, eastern-central portion of Building C basement

15. Typical degraded building materials, Building C basement

16. Typical apartment interior, Building C

17. Fill port servicing a likely underground storage tank, near northeastern exterior wall of Building D