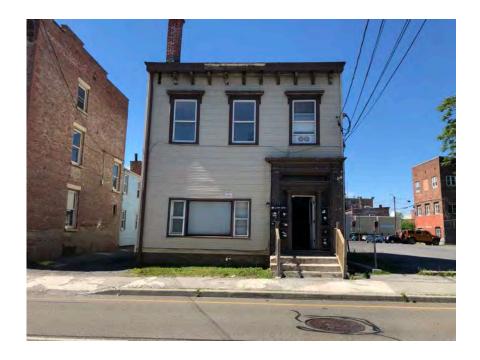

#### 3.3.2.2 Structures

Buildings A and C are 2.5-story wooden buildings with full basements and sloped roofs. Exterior walls are covered with vinyl siding and the roofs are covered with asphalt shingles. Building B is a 3-story masonry structure with a full basement and a flat roof. Exterior walls are brick and the roof is likely to be covered with asphaltic or rubber materials (note: the roof at Building B was inaccessible during the site inspection). All three buildings have 2-story additions at their southern portions, which have vinyl siding on exterior walls, and roofs covered with asphalt shingles and rubber materials. Historical Sanborn maps indicate the buildings were constructed as early as 1887 and have been used for residential purposes until the present day. Interior finishes include floors generally covered with wood and carpet, with some use of ceramic tiles in kitchen and bathroom areas (composite floor tiles were observed in a common hallway at Building C). Walls and ceilings are generally covered with plaster or wallboard.

# **APPENDIX A**

Site Photographs

1. 302 Mill Street (Building A), looking south from Mill Street

2. 304 and 306 Mill Street (Buildings B and C, respectively), looking south from Mill Street

3. Vacant commercial building (Building D) with abandoned household items, looking south from Building A