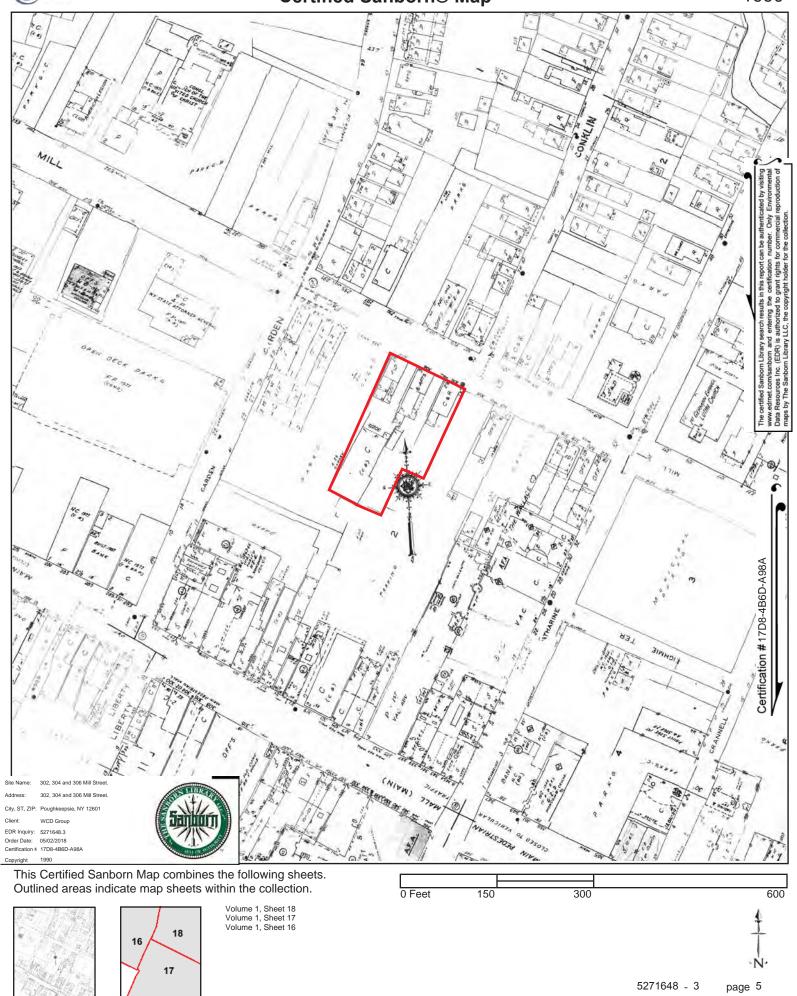

## **Sanborn Fire Insurance Maps**

WCD reviewed historical Sanborn Fire Insurance Company Maps dated 1887, 1895, 1913, 1950, 1952, 1984 and 1990 (relevant copies of these maps are provided in Appendix C).

1950- The building at the southwest corner of the property now corresponds with Building D and is 1990: labeled a clothing factory. The adjoining property to the southeast now contains a parking lot and the automotive repair facility in the nearby surrounding area to the southeast is now noted to contain department stores and a taxi garage. By 1984, the properties adjoining to the northwest, west and the nearby surrounding area properties to the southwest are now a large parking lot. No other significant changes are noted at adjoining or surrounding area properties.

## **City Directories**

WCD reviewed historical city directories dated 1942, 1948, 1963, 1965, 1970, 1975, 1977, 1982, 1987, 1992, 1995, 2000, 2005, 2010 and 2014 for the subject property and for several adjoining properties (data sources are provided in Appendix D). Occupants of the on-site residential buildings have included individual residential tenants. Occupants of Building D have included Pulver and Cramer Garage (possibly automotive repair) in 1942, clothing manufacturers (Surich Sportswear Corp., JK Dress Co.) from 1948 until 1982, and an automotive repair facility (J J's Auto Works) from 1992 until 1995. Chrome Enterprises Inc. (likely automotive repair facility) was an occupant of Building D in 2014. City directories were not provided for the subject property between 2000 and 2010. No uses of adjoining properties were identified that are likely to represent a significant environmental threat to the subject property.