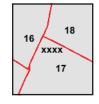

A Selected Site Features Map illustrating the general layout of the subject property and the locations of specific areas of concern (if any) is provided on Page 8, and photographs of the subject property are provided in Appendix A.

## **3.3.2.1 Property**

The subject property is an irregularly-shaped 0.39-acre lot, which has approximately 125 feet of frontage on the southern side of Mill Street and extends approximately 225 feet to the south. Three multi-family residential buildings (Buildings A, B and C) are located on the northern portion, positioned west to east, respectively. A 1-story vacant commercial building (Building D) is located at the southwestern portion of the property. The remainder of the property is comprised of a paved parking area and an overgrown grassy area along the southern property border. Chain-link fences and wooden fences define portions of the eastern, western and southern property borders; remaining property lines are undefined.