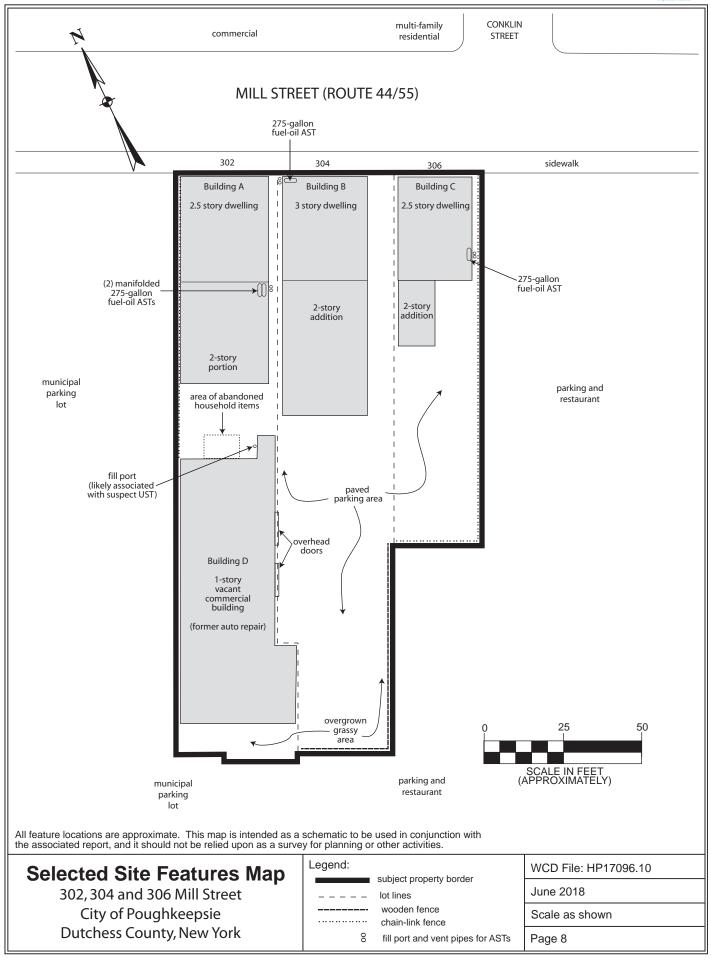

#### 2.0 SITE LOCATION AND PHYSICAL SETTING

The subject property as defined in this Report consists of the property located at 302, 304 and 306 Mill Street, City of Poughkeepsie, Dutchess County, New York (identified as City of Poughkeepsie tax lot parcels: Section 6162, Block 77, Lots 112116, 116114 and 121116). A Site Location Map is provided on Page 7, a Selected Site Features Map illustrating the layout of the property is provided on Page 8 and photographs are provided in Appendix A. Sources of information documenting physical-setting conditions are cited in Section 5.0 and site-specific topographic, geological, hydrological, wetlands and/or other maps are provided in Appendix B.

## 2.1 Description of Subject Property

The subject property is an irregularly-shaped 0.39-acre lot located on the southern side of Mill Street (aka Route 44/55). Three multi-family residential buildings (Buildings "A", "B" and "C") are located on the northern portion, positioned west to east, respectively. A 1-story vacant commercial building (Building "D") is located at the southwestern portion of the property. The remainder of the property is comprised of a paved parking area and an overgrown grassy area along the southern property border. Comprehensive observations from a physical inspection of the property are provided in Section 3.3.

## Petroleum Bulk Storage (PBS)

Subject Property

The subject property is not identified in database records as either a regulated or unregulated PBS facility. Observations made during the site inspection indicated the presence of four ASTs located as follows: two manifolded, 275-gallon fuel-oil ASTs located at the eastern-central portion of the Building A basement; a 275-gallon fuel-oil AST located at the northwestern corner of the Building B basement; and, a 275-gallon fuel-oil AST located at the eastern-central portion of the Building C basement.

WCD FILE: HP17096.10 Page 15 of 27

An in-ground fill port (labeled for fuel oil) is located near the north-central exterior wall of Building D; no vent pipe was observed during the site inspection. This fill port is likely associated with an underground storage tank (UST). The capacity and status of this tank (abandoned, closed-in-place or removed) is unknown.

A Selected Site Features Map illustrating the general layout of the subject property and the locations of specific areas of concern (if any) is provided on Page 8, and photographs of the subject property are provided in Appendix A.

## **3.3.2.1 Property**

The subject property is an irregularly-shaped 0.39-acre lot, which has approximately 125 feet of frontage on the southern side of Mill Street and extends approximately 225 feet to the south. Three multi-family residential buildings (Buildings A, B and C) are located on the northern portion, positioned west to east, respectively. A 1-story vacant commercial building (Building D) is located at the southwestern portion of the property. The remainder of the property is comprised of a paved parking area and an overgrown grassy area along the southern property border. Chain-link fences and wooden fences define portions of the eastern, western and southern property borders; remaining property lines are undefined.

#### **Debris Areas**

Degraded building materials are present throughout the basements of Buildings B and C, and abandoned household items are present north of Building D and throughout the Building B basement. Degraded building materials are potential sources of materials containing lead and asbestos; no other materials observed are likely to represent a threat to the environmental integrity of the subject property.

#### **Petroleum Storage**

Four ASTs are located on the property as follows: two manifolded, 275-gallon fuel-oil ASTs at the eastern-central portion of the Building A basement; a 275-gallon fuel-oil AST at the northwestern corner of the Building B basement; and, a 275-gallon fuel-oil AST at the eastern-central portion of the Building C basement. These tanks appeared to be sound; however, slight surface corrosion was observed on all tanks and minor staining was observed on the ground beneath the AST at Building C. The AST at Building A was situated over an earth floor and a fuel line was observed going into the subsurface towards the onsite boiler. The fill ports and vent pipes servicing the ASTs are located at the eastern-central exterior wall of Building A, the northwestern exterior wall of Building B and the eastern-central exterior wall of Building C. No staining was noted on or near the fill port and vent pipe.

An in-ground fill port (labeled for fuel oil) is located near the north-central exterior wall of Building D; no vent pipe was observed during the site inspection. This fill port is likely associated with a UST. The capacity and status of this tank (abandoned, closed-in-place or removed) is unknown.