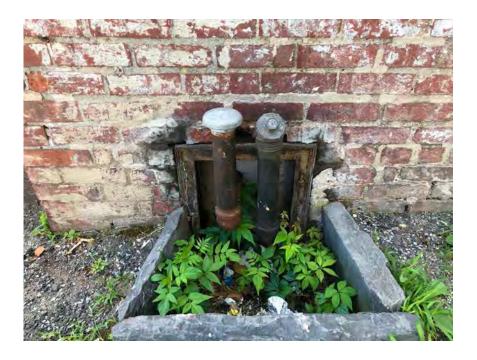

WCD FILE: HP17096.10 Page 15 of 27

An in-ground fill port (labeled for fuel oil) is located near the north-central exterior wall of Building D; no vent pipe was observed during the site inspection. This fill port is likely associated with an underground storage tank (UST). The capacity and status of this tank (abandoned, closed-in-place or removed) is unknown.

An in-ground fill port (labeled for fuel oil) is located near the north-central exterior wall of Building D; no vent pipe was observed during the site inspection. This fill port is likely associated with a UST. The capacity and status of this tank (abandoned, closed-in-place or removed) is unknown.

14. 275-gallon fuel-oil AST, eastern-central portion of Building C basement

15. Typical degraded building materials, Building C basement

16. Typical apartment interior, Building C

17. Fill port servicing a likely underground storage tank, near northeastern exterior wall of Building D