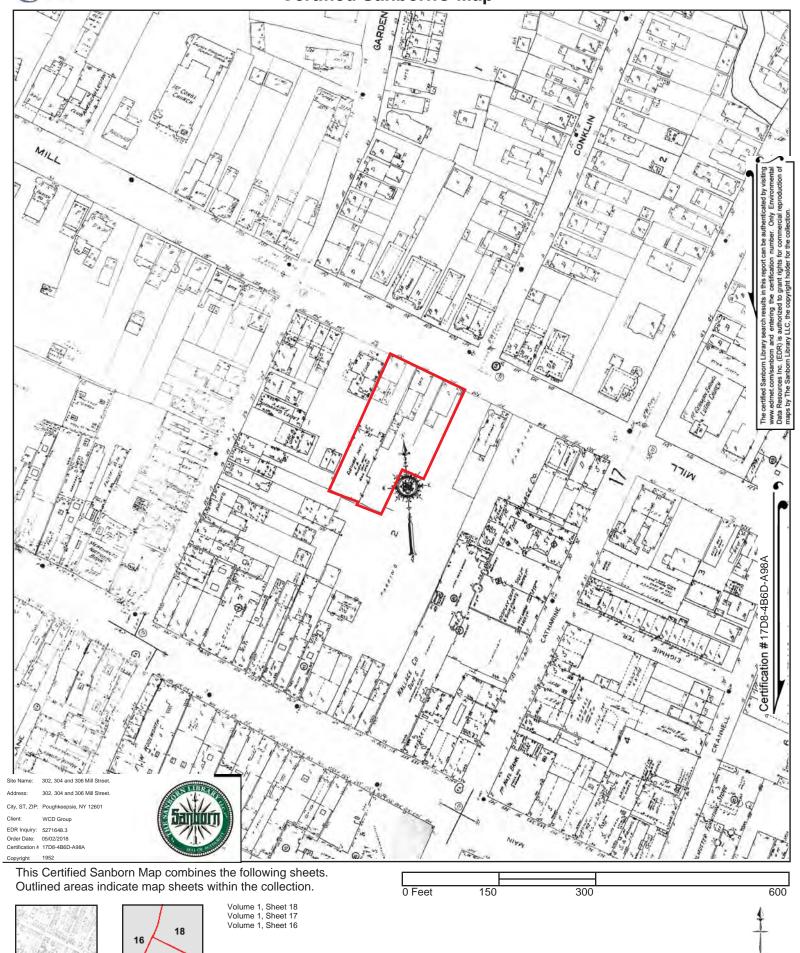

## **Sanborn Fire Insurance Maps**

WCD reviewed historical Sanborn Fire Insurance Company Maps dated 1887, 1895, 1913, 1950, 1952, 1984 and 1990 (relevant copies of these maps are provided in Appendix C).

Municipal water is depicted as being available to the property. No petroleum or chemical bulk storage tanks are noted at the subject property or adjoining properties. The subject property is developed with three dwellings corresponding to present-day residential structures. A rectangular outbuilding is located at the central portion of the property and by 1913, small additions connect this structure with Building B. In the 1895 map a small shed, likely associated with a western adjoining property, is located at the southwestern corner of the property and by 1913, the structure has expanded and is labeled as a garage. The adjoining property to the southeast is developed with several small commercial buildings, sheds and outbuildings that sell agricultural implements including fertilizer. By 1913, the nearby surrounding area to the southeast has increased in commercial development and contains a

WCD FILE: HP17096.10 Page 10 of 27

large automotive repair facility. The adjoining properties to the north, east and west are developed with dwellings and the surrounding area is well developed with residential and small commercial buildings.

1950- The building at the southwest corner of the property now corresponds with Building D and is 1990: labeled a clothing factory. The adjoining property to the southeast now contains a parking lot and the automotive repair facility in the nearby surrounding area to the southeast is now noted to contain department stores and a taxi garage. By 1984, the properties adjoining to the northwest, west and the nearby surrounding area properties to the southwest are now a large parking lot. No other significant changes are noted at adjoining or surrounding area properties.