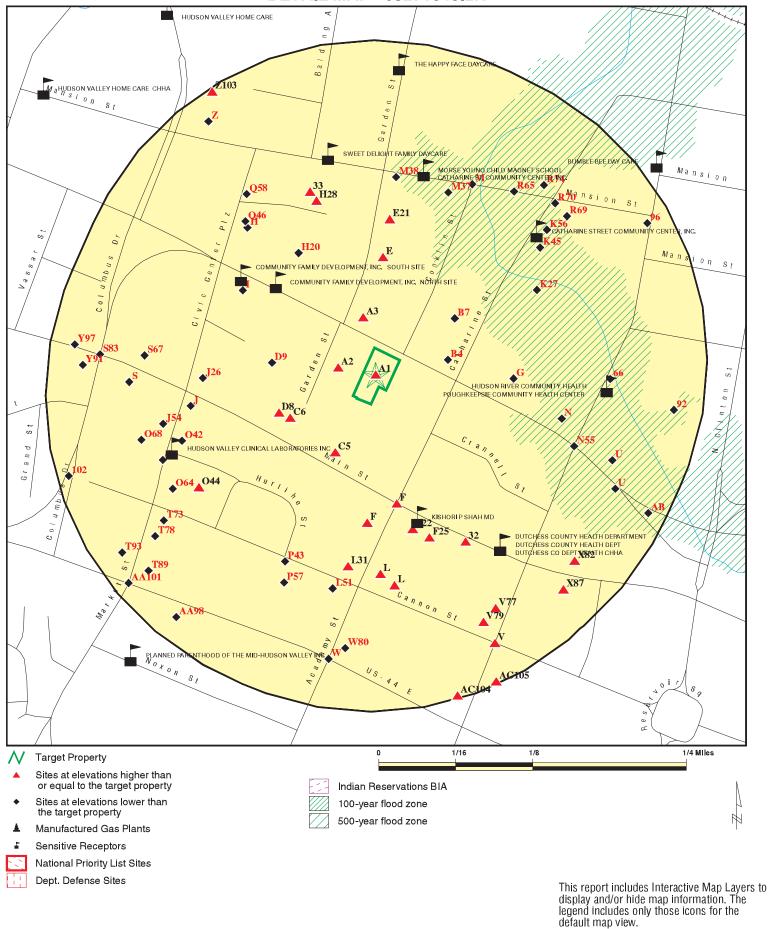

#### 2.0 SITE LOCATION AND PHYSICAL SETTING

The subject property as defined in this Report consists of the property located at 302, 304 and 306 Mill Street, City of Poughkeepsie, Dutchess County, New York (identified as City of Poughkeepsie tax lot parcels: Section 6162, Block 77, Lots 112116, 116114 and 121116). A Site Location Map is provided on Page 7, a Selected Site Features Map illustrating the layout of the property is provided on Page 8 and photographs are provided in Appendix A. Sources of information documenting physical-setting conditions are cited in Section 5.0 and site-specific topographic, geological, hydrological, wetlands and/or other maps are provided in Appendix B.

A Selected Site Features Map illustrating the general layout of the subject property and the locations of specific areas of concern (if any) is provided on Page 8, and photographs of the subject property are provided in Appendix A.