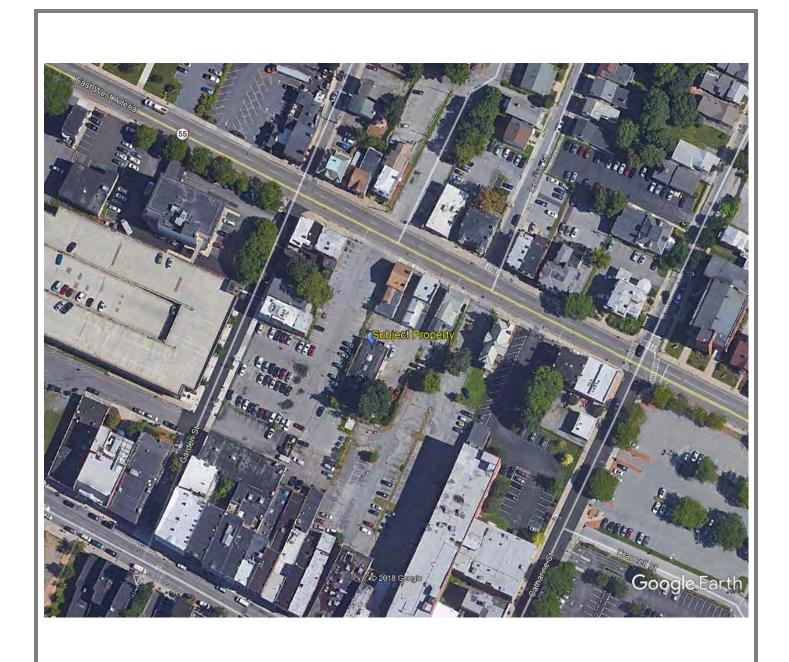

#### 2.0 SITE LOCATION AND PHYSICAL SETTING

The subject property as defined in this Report consists of the property located at 302, 304 and 306 Mill Street, City of Poughkeepsie, Dutchess County, New York (identified as City of Poughkeepsie tax lot parcels: Section 6162, Block 77, Lots 112116, 116114 and 121116). A Site Location Map is provided on Page 7, a Selected Site Features Map illustrating the layout of the property is provided on Page 8 and photographs are provided in Appendix A. Sources of information documenting physical-setting conditions are cited in Section 5.0 and site-specific topographic, geological, hydrological, wetlands and/or other maps are provided in Appendix B.

## 2.1 Description of Subject Property

The subject property is an irregularly-shaped 0.39-acre lot located on the southern side of Mill Street (aka Route 44/55). Three multi-family residential buildings (Buildings "A", "B" and "C") are located on the northern portion, positioned west to east, respectively. A 1-story vacant commercial building (Building "D") is located at the southwestern portion of the property. The remainder of the property is comprised of a paved parking area and an overgrown grassy area along the southern property border. Comprehensive observations from a physical inspection of the property are provided in Section 3.3.

## 2.2 Description of Adjoining and Surrounding Area Properties

The property is in an urban area comprised primarily of multi-family residential and commercial properties. Current uses of adjoining and surrounding area properties are summarized below:

| Direction | Adjoining Use(s)                        | Vicinity Use(s) |
|-----------|-----------------------------------------|-----------------|
| North     | Multi-family residential     Commercial | Residential     |
| East      | Municipal Parking Lot                   | Mixed-use       |
| South     | Mixed-use                               | Mixed-use       |
| West      | Municipal parking lot                   | Mixed-use       |