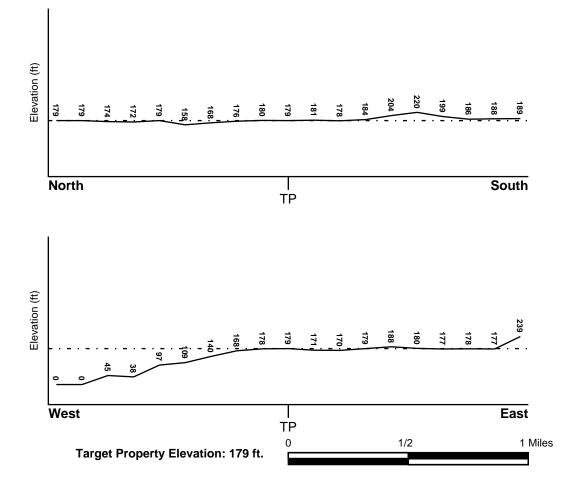

#### 2.3.1 Topography

Local area topography is generally level, with overall gentle downward slopes to the west, towards the Hudson River. Surface relief in the immediate vicinity of the subject property is relatively uniform.

The USGS Topographic map providing coverage for the subject property indicates an approximate on-site surface elevation of 180 feet above mean sea level. No on-site structures are depicted on the map (the property is located in a developed area where only selected landmark buildings are depicted). The map did not indicate the presence of any soil/gravel mining operations or unusual topographic patterns indicative of landfilling activities on the property. Observations made during the site inspection are in general agreement with conditions depicted on the map.