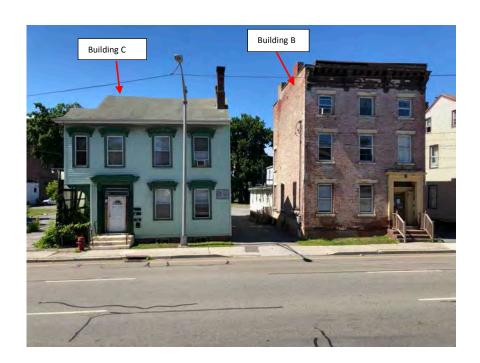

## 2.1 Description of Subject Property

The subject property is an irregularly-shaped 0.39-acre lot located on the southern side of Mill Street (aka Route 44/55). Three multi-family residential buildings (Buildings "A", "B" and "C") are located on the northern portion, positioned west to east, respectively. A 1-story vacant commercial building (Building "D") is located at the southwestern portion of the property. The remainder of the property is comprised of a paved parking area and an overgrown grassy area along the southern property border. Comprehensive observations from a physical inspection of the property are provided in Section 3.3.

# **APPENDIX A**

Site Photographs

1. 302 Mill Street (Building A), looking south from Mill Street

2. 304 and 306 Mill Street (Buildings B and C, respectively), looking south from Mill Street

3. Vacant commercial building (Building D) with abandoned household items, looking south from Building A