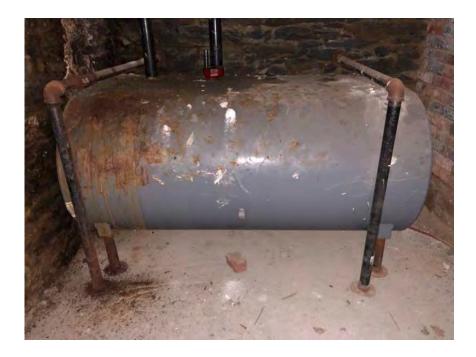

## Petroleum Bulk Storage (PBS)

Subject Property

The subject property is not identified in database records as either a regulated or unregulated PBS facility. Observations made during the site inspection indicated the presence of four ASTs located as follows: two manifolded, 275-gallon fuel-oil ASTs located at the eastern-central portion of the Building A basement; a 275-gallon fuel-oil AST located at the northwestern corner of the Building B basement; and, a 275-gallon fuel-oil AST located at the eastern-central portion of the Building C basement.

#### **Petroleum Storage**

Four ASTs are located on the property as follows: two manifolded, 275-gallon fuel-oil ASTs at the eastern-central portion of the Building A basement; a 275-gallon fuel-oil AST at the northwestern corner of the Building B basement; and, a 275-gallon fuel-oil AST at the eastern-central portion of the Building C basement. These tanks appeared to be sound; however, slight surface corrosion was observed on all tanks and minor staining was observed on the ground beneath the AST at Building C. The AST at Building A was situated over an earth floor and a fuel line was observed going into the subsurface towards the onsite boiler. The fill ports and vent pipes servicing the ASTs are located at the eastern-central exterior wall of Building A, the northwestern exterior wall of Building B and the eastern-central exterior wall of Building C. No staining was noted on or near the fill port and vent pipe.

4. Rear of property, looking north

5. Fill port and vent pipe at eastern-central exterior wall of Building A, servicing an interior aboveground storage tank (AST)

6. Two manifolded, 275-gallon fuel-oil ASTs, near eastern-central interior wall of Building A basement

7. Partially buried fuel lines, eastern-central portion of Building A basement

8. Typical bedroom, Building A

Fill port and vent pipe at northwestern exterior wall of Building B, servicing an interior AST

10. 275-gallon fuel-oil AST, northwestern corner of Building B basement

14. 275-gallon fuel-oil AST, eastern-central portion of Building C basement

15. Typical degraded building materials, Building C basement

16. Typical apartment interior, Building C

17. Fill port servicing a likely underground storage tank, near northeastern exterior wall of Building D