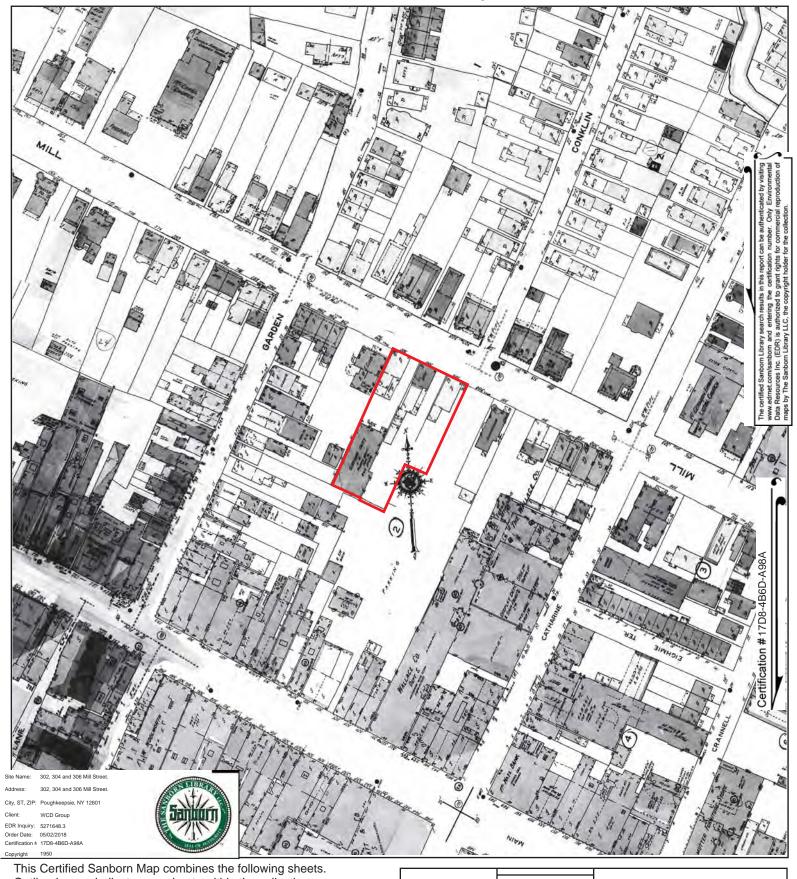

#### 2.0 SITE LOCATION AND PHYSICAL SETTING

The subject property as defined in this Report consists of the property located at 302, 304 and 306 Mill Street, City of Poughkeepsie, Dutchess County, New York (identified as City of Poughkeepsie tax lot parcels: Section 6162, Block 77, Lots 112116, 116114 and 121116). A Site Location Map is provided on Page 7, a Selected Site Features Map illustrating the layout of the property is provided on Page 8 and photographs are provided in Appendix A. Sources of information documenting physical-setting conditions are cited in Section 5.0 and site-specific topographic, geological, hydrological, wetlands and/or other maps are provided in Appendix B.

## 2.1 Description of Subject Property

The subject property is an irregularly-shaped 0.39-acre lot located on the southern side of Mill Street (aka Route 44/55). Three multi-family residential buildings (Buildings "A", "B" and "C") are located on the northern portion, positioned west to east, respectively. A 1-story vacant commercial building (Building "D") is located at the southwestern portion of the property. The remainder of the property is comprised of a paved parking area and an overgrown grassy area along the southern property border. Comprehensive observations from a physical inspection of the property are provided in Section 3.3.

## **3.3.2.1 Property**

The subject property is an irregularly-shaped 0.39-acre lot, which has approximately 125 feet of frontage on the southern side of Mill Street and extends approximately 225 feet to the south. Three multi-family residential buildings (Buildings A, B and C) are located on the northern portion, positioned west to east, respectively. A 1-story vacant commercial building (Building D) is located at the southwestern portion of the property. The remainder of the property is comprised of a paved parking area and an overgrown grassy area along the southern property border. Chain-link fences and wooden fences define portions of the eastern, western and southern property borders; remaining property lines are undefined.