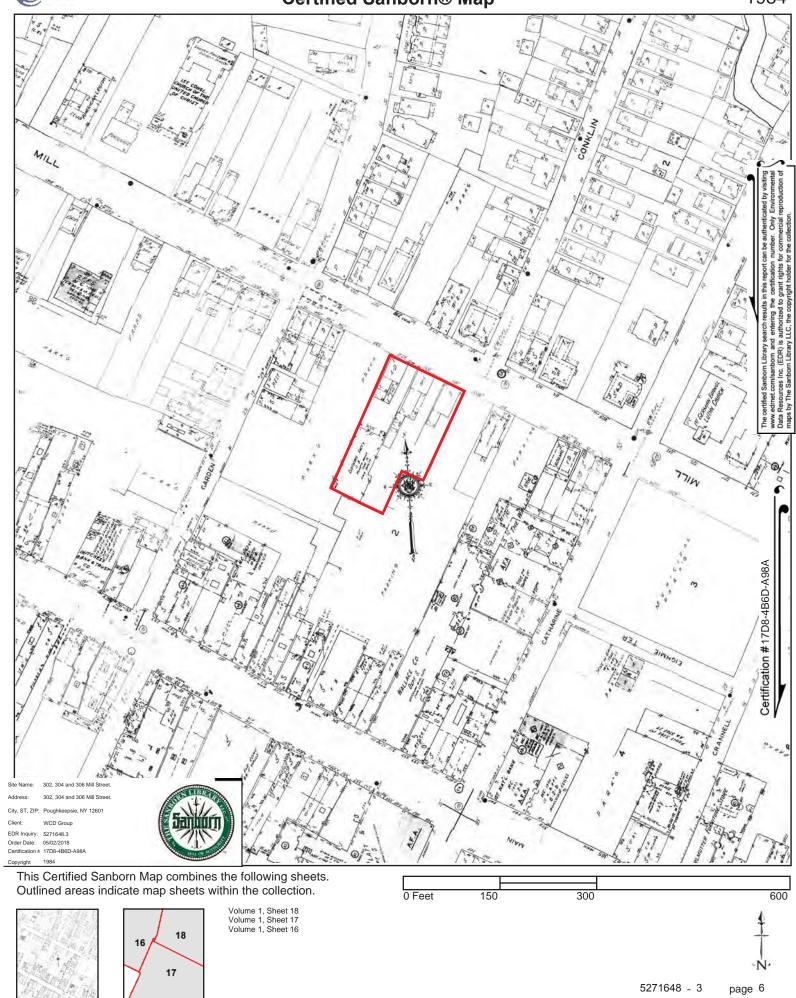

## **Sanborn Fire Insurance Maps**

WCD reviewed historical Sanborn Fire Insurance Company Maps dated 1887, 1895, 1913, 1950, 1952, 1984 and 1990 (relevant copies of these maps are provided in Appendix C).

1950- The building at the southwest corner of the property now corresponds with Building D and is 1990: labeled a clothing factory. The adjoining property to the southeast now contains a parking lot and the automotive repair facility in the nearby surrounding area to the southeast is now noted to contain department stores and a taxi garage. By 1984, the properties adjoining to the northwest, west and the nearby surrounding area properties to the southwest are now a large parking lot. No other significant changes are noted at adjoining or surrounding area properties.

WCD FILE: HP17096.10 Page 18 of 27

brick. Interior finishes include floors covered with concrete and ceilings covered with insulation panels. Walls are covered with wallboard or are concrete block. Historical Sanborn maps indicate the building was constructed sometime between 1913 and 1950 and was used as a clothing manufacturer until 1995 and an automotive repair facility from as early as 1986 until as recently as 2016.