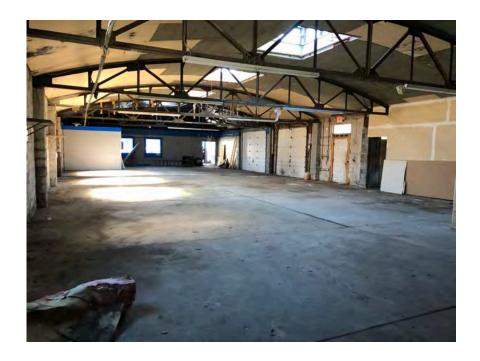

Building D is a 1-story masonry building with a concrete slab foundation and an arched roof, likely to be covered with asphaltic or rubber materials (note: the roof was inaccessible during the site inspection). The building contains a small cellar at the northern portion. Exterior walls are painted concrete block and

WCD FILE: HP17096.10 Page 18 of 27

brick. Interior finishes include floors covered with concrete and ceilings covered with insulation panels. Walls are covered with wallboard or are concrete block. Historical Sanborn maps indicate the building was constructed sometime between 1913 and 1950 and was used as a clothing manufacturer until 1995 and an automotive repair facility from as early as 1986 until as recently as 2016.

Building D is not currently heated or cooled.

An in-ground fill port (labeled for fuel oil) is located near the north-central exterior wall of Building D; no vent pipe was observed during the site inspection. This fill port is likely associated with a UST. The capacity and status of this tank (abandoned, closed-in-place or removed) is unknown.

18. Interior of Building D, looking north