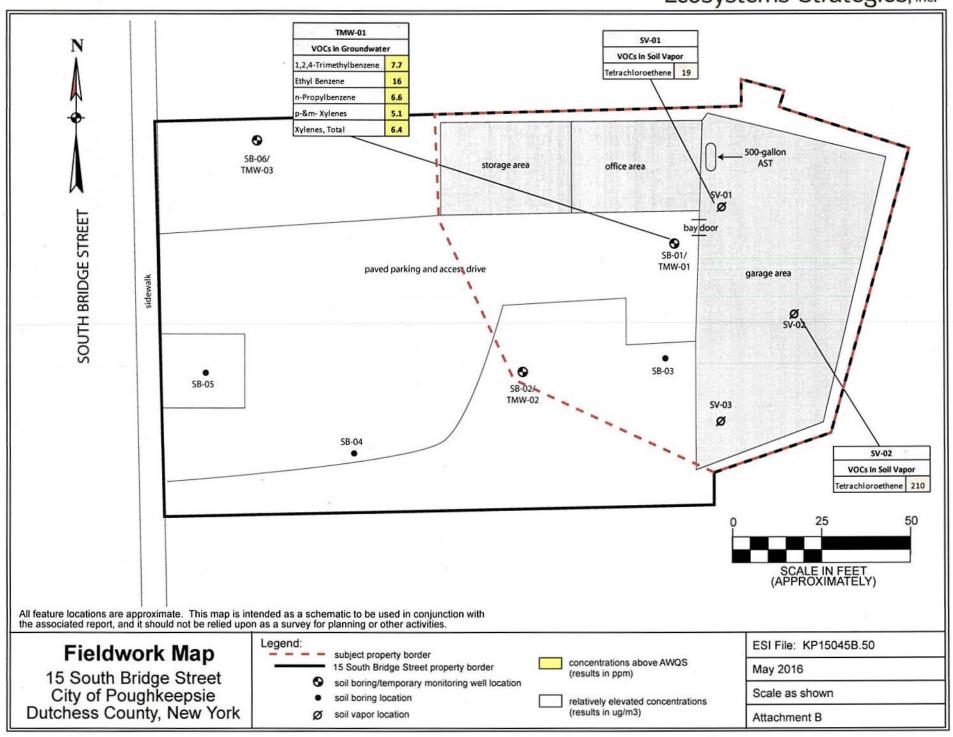

### PART I. BROWNFIELD CLEANUP AGREEMENT AMENDMENT APPLICATION

| Check the appropriate box below based on the nature of the amendment modification requested:                                                                                                                                                                                                                                                                                                                                                                                                                                                                                                                                                                                                                                                                                                                                                                                          |
|---------------------------------------------------------------------------------------------------------------------------------------------------------------------------------------------------------------------------------------------------------------------------------------------------------------------------------------------------------------------------------------------------------------------------------------------------------------------------------------------------------------------------------------------------------------------------------------------------------------------------------------------------------------------------------------------------------------------------------------------------------------------------------------------------------------------------------------------------------------------------------------|
| Amendment to [check one or more boxes below]                                                                                                                                                                                                                                                                                                                                                                                                                                                                                                                                                                                                                                                                                                                                                                                                                                          |
| ☐ Add ☐ Substitute ☐ Remove ☐ Change in Name                                                                                                                                                                                                                                                                                                                                                                                                                                                                                                                                                                                                                                                                                                                                                                                                                                          |
| applicant(s) to the existing Brownfield Cleanup Agreement [Complete Section I-IV below and Part II]                                                                                                                                                                                                                                                                                                                                                                                                                                                                                                                                                                                                                                                                                                                                                                                   |
| Does this proposed amendment involve a transfer of title to all or part of the brownfield site? ☐Yes ☑No                                                                                                                                                                                                                                                                                                                                                                                                                                                                                                                                                                                                                                                                                                                                                                              |
| If yes, pursuant to 6 NYCRR Part 375-1.11(d), a Change of Use form should have been previously submitted. If not, please submit this form with this Amendment. See http://www.dec.ny.gov/chemical/76250.html                                                                                                                                                                                                                                                                                                                                                                                                                                                                                                                                                                                                                                                                          |
| Amendment to modify description of the property(ies) listed in the existing Brownfield Cleanup Agreement [Complete Sections I and V below and Part II]                                                                                                                                                                                                                                                                                                                                                                                                                                                                                                                                                                                                                                                                                                                                |
| Amendment to Expand or Reduce property boundaries of the property(ies) listed in the existing Brownfield Cleanup Agreement [Complete Section I and V below and Part II]                                                                                                                                                                                                                                                                                                                                                                                                                                                                                                                                                                                                                                                                                                               |
| Sites in Bronx, Kings, New York, Queens, or Richmond counties ONLY: Amendment to request determination that the site is eligible for the tangible property credit component of the brownfield redevelopment tax credit. Please answer questions on the supplement at the end of the form.                                                                                                                                                                                                                                                                                                                                                                                                                                                                                                                                                                                             |
| Other (explain in detail below)                                                                                                                                                                                                                                                                                                                                                                                                                                                                                                                                                                                                                                                                                                                                                                                                                                                       |
| Please provide a brief narrative on the nature of the amendment: The Queen City Lofts project (ID: C314125) is located at 178-182 Main Street and 11 South Bridge Street, Poughkeepsie, New York was accepted into the BCP on October 23, 2015. The Volunteer is the contract vendee for the adjoining property to the south of the BCP Site, located at 15 South Bridge Street. This parcel will allow for critical off-street parking for the planned development. The Volunteer wishes to amend the BCA to add a 0.15-acre portion of this adjoining property to the current BCP site which is impacted with contamination that requires remediation (See attachment for discussion of contamination at the portion of the parcel to be added to the BCP). The additional parcel represents less than 20% of the current BCP Site and therefore qualifies as a minor modification. |