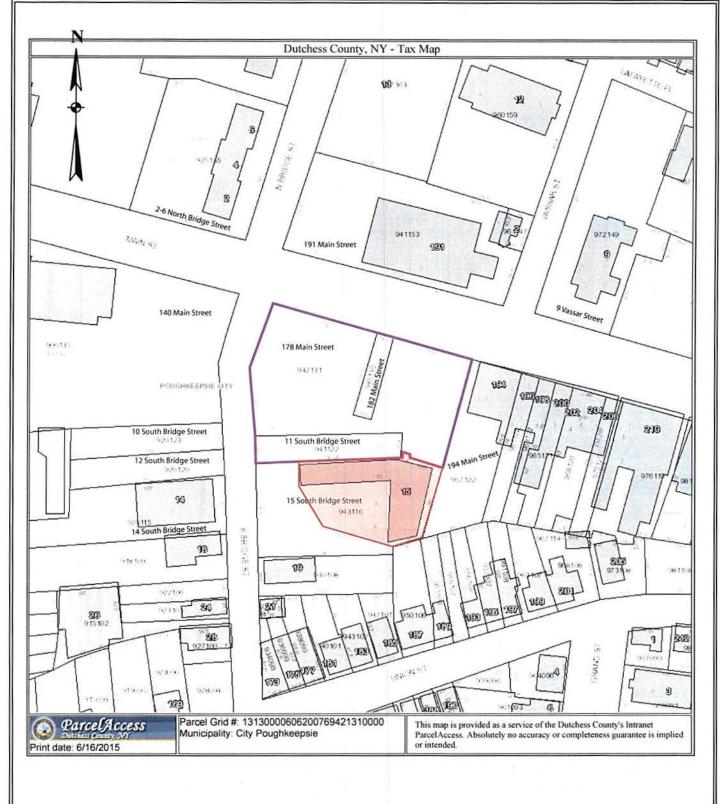

### PART I. BROWNFIELD CLEANUP AGREEMENT AMENDMENT APPLICATION

| Check the appropriate box below based on the nature of the amendment modification requested:                                                                                                                                                                                                                                                                                                                                                                                                                                                                                                                                                                                                                                                                                                                                                                                          |
|---------------------------------------------------------------------------------------------------------------------------------------------------------------------------------------------------------------------------------------------------------------------------------------------------------------------------------------------------------------------------------------------------------------------------------------------------------------------------------------------------------------------------------------------------------------------------------------------------------------------------------------------------------------------------------------------------------------------------------------------------------------------------------------------------------------------------------------------------------------------------------------|
| Amendment to [check one or more boxes below]                                                                                                                                                                                                                                                                                                                                                                                                                                                                                                                                                                                                                                                                                                                                                                                                                                          |
| ☐ Add ☐ Substitute ☐ Remove ☐ Change in Name                                                                                                                                                                                                                                                                                                                                                                                                                                                                                                                                                                                                                                                                                                                                                                                                                                          |
| applicant(s) to the existing Brownfield Cleanup Agreement [Complete Section I-IV below and Part II]                                                                                                                                                                                                                                                                                                                                                                                                                                                                                                                                                                                                                                                                                                                                                                                   |
| Does this proposed amendment involve a transfer of title to all or part of the brownfield site? ☐Yes ☑No                                                                                                                                                                                                                                                                                                                                                                                                                                                                                                                                                                                                                                                                                                                                                                              |
| If yes, pursuant to 6 NYCRR Part 375-1.11(d), a Change of Use form should have been previously submitted. If not, please submit this form with this Amendment. See http://www.dec.ny.gov/chemical/76250.html                                                                                                                                                                                                                                                                                                                                                                                                                                                                                                                                                                                                                                                                          |
| Amendment to modify description of the property(ies) listed in the existing Brownfield Cleanup Agreement [Complete Sections I and V below and Part II]                                                                                                                                                                                                                                                                                                                                                                                                                                                                                                                                                                                                                                                                                                                                |
| Amendment to Expand or Reduce property boundaries of the property(ies) listed in the existing Brownfield Cleanup Agreement [Complete Section I and V below and Part II]                                                                                                                                                                                                                                                                                                                                                                                                                                                                                                                                                                                                                                                                                                               |
| Sites in Bronx, Kings, New York, Queens, or Richmond counties ONLY: Amendment to request determination that the site is eligible for the tangible property credit component of the brownfield redevelopment tax credit. Please answer questions on the supplement at the end of the form.                                                                                                                                                                                                                                                                                                                                                                                                                                                                                                                                                                                             |
| Other (explain in detail below)                                                                                                                                                                                                                                                                                                                                                                                                                                                                                                                                                                                                                                                                                                                                                                                                                                                       |
| Please provide a brief narrative on the nature of the amendment: The Queen City Lofts project (ID: C314125) is located at 178-182 Main Street and 11 South Bridge Street, Poughkeepsie, New York was accepted into the BCP on October 23, 2015. The Volunteer is the contract vendee for the adjoining property to the south of the BCP Site, located at 15 South Bridge Street. This parcel will allow for critical off-street parking for the planned development. The Volunteer wishes to amend the BCA to add a 0.15-acre portion of this adjoining property to the current BCP site which is impacted with contamination that requires remediation (See attachment for discussion of contamination at the portion of the parcel to be added to the BCP). The additional parcel represents less than 20% of the current BCP Site and therefore qualifies as a minor modification. |