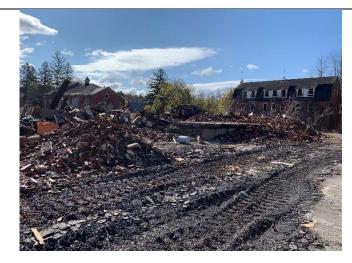

### Waste Disposal:

No waste disposal was undertaken during site activities. Limited quantities of salvaged brick and stone removed from Building #40 which was subject to a fire in May 2017.

#### Problems Encountered:

Moderate deterioration of on-site structures.