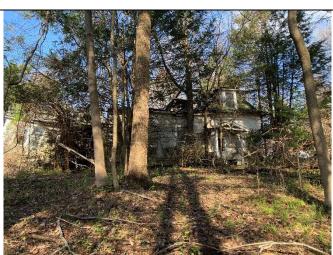

Photo 4 -

Bakery/Storage structure. Piles of debris along southern side of structure.

Photo 5 –

Residential structure with shed directly west of the Bakery/Storage structure. Severe deterioration of both structures.