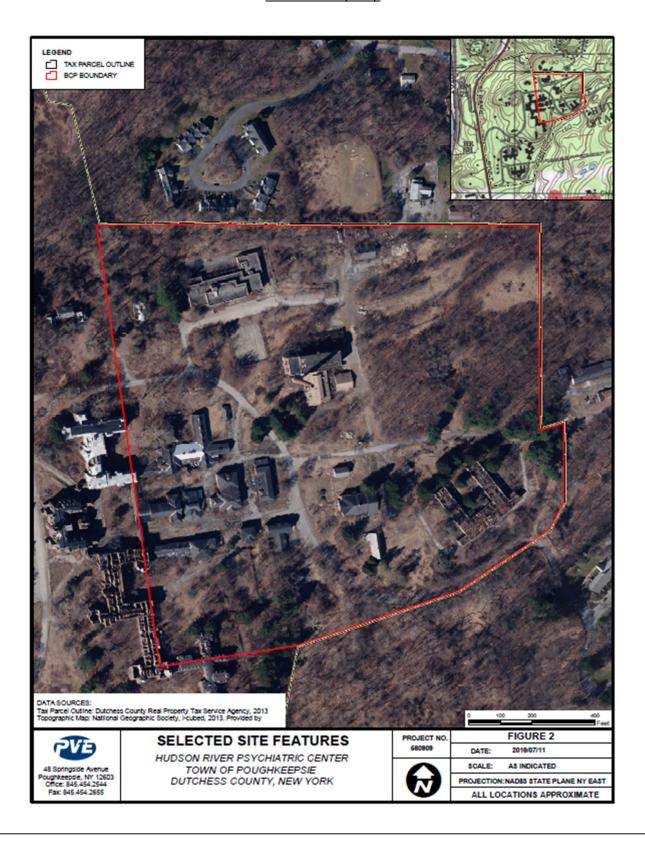

## **BCP Boundary Map**

Monthly Field Report 3532 North Road, Dutchess County, Poughkeepsie, New York NYSDEC Site #C314121 PVE File #560909 Page 3 of 9