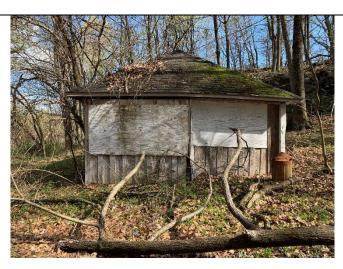

Photo 6 -

Powerhouse.

Monthly Field Report 3532 North Road, Dutchess County, Poughkeepsie, New York NYSDEC Site #C314121 PVE File #560909 Page 5 of 9

Photo 7 –

Engineer's Office (Demolished).

Photo 8 -

Carwash with shed (pictured right).