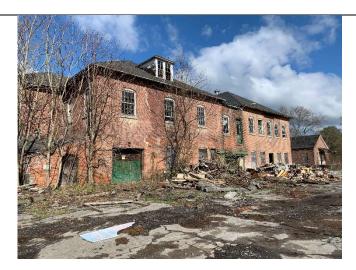

Photo 6 -

Powerhouse.

Monthly Field Report 3532 North Road, Dutchess County, Poughkeepsie, New York NYSDEC Site #C314121 PVE File #560909 Page 5 of 9

Photo 7 –

Engineer's Office (Demolished).

Photo 8 -

Carwash with shed (pictured right).