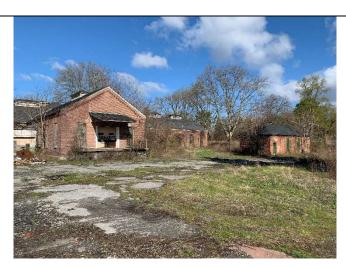

# **Photo Log**

Photo 1 –

Auto Garage East (Collapsed).

Photo 2 –

Auto Garage West.

Photo 3 -

Pile of debris outside fenced area. Just south of Auto Garage East.

Monthly Field Report 3532 North Road, Dutchess County, Poughkeepsie, New York NYSDEC Site #C314121 PVE File #560909 Page 4 of 9