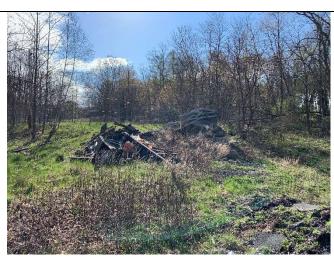

# **Photo Log**

Photo 1 –

Auto Garage East (Collapsed).

Photo 2 –

Auto Garage West.

Photo 3 -

Pile of debris outside fenced area. Just south of Auto Garage East.

Monthly Field Report 3532 North Road, Dutchess County, Poughkeepsie, New York NYSDEC Site #C314121 PVE File #560909 Page 4 of 9