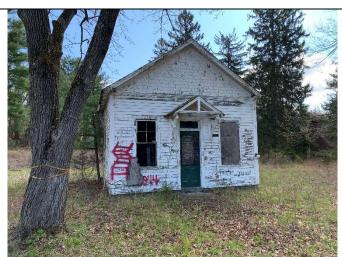

Photo 10 -

Fire House.

Photo 11 –

Mortuary Building.

Photo 12 –

Structures west of the Mortuary Building, facing west.

Monthly Field Report 3532 North Road, Dutchess County, Poughkeepsie, New York NYSDEC Site #C314121 PVE File #560909 Page 7 of 9