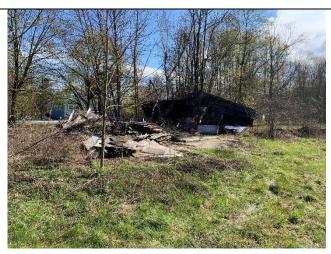

# **Photo Log**

Photo 1 –

Auto Garage East (Collapsed).

Photo 2 –

Auto Garage West.

Photo 3 -

Pile of debris outside fenced area. Just south of Auto Garage East.

Monthly Field Report 3532 North Road, Dutchess County, Poughkeepsie, New York NYSDEC Site #C314121 PVE File #560909 Page 4 of 9