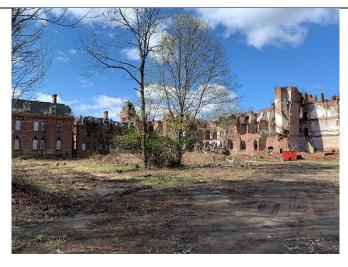

Photo 10 -

Fire House.

Photo 11 –

Mortuary Building.

Photo 12 –

Structures west of the Mortuary Building, facing west.

Monthly Field Report 3532 North Road, Dutchess County, Poughkeepsie, New York NYSDEC Site #C314121 PVE File #560909 Page 7 of 9

Photo 13 -

Structures in southwest corner of BCP boundary / behind Mortuary Building. South view.

Photo 14 –

Rectory south of the Recreational Hall building.

Photo 15 –

Recreational Hall.

Monthly Field Report 3532 North Road, Dutchess County, Poughkeepsie, New York NYSDEC Site #C314121 PVE File #560909 Page 8 of 9