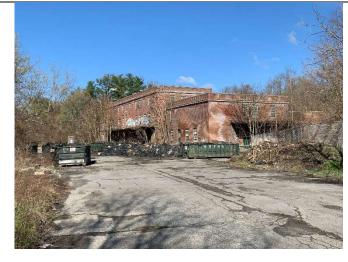

# **Photo Log**

Photo 1 –

Auto Garage East (Collapsed).

Photo 2 –

Auto Garage West.

Photo 3 -

Pile of debris outside fenced area. Just south of Auto Garage East.

Monthly Field Report 3532 North Road, Dutchess County, Poughkeepsie, New York NYSDEC Site #C314121 PVE File #560909 Page 4 of 9