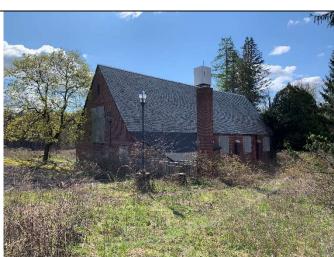

Photo 16 -

Library.

Photo 17 –

Small structure east of the Library.

Photo 18 –

Brookside structure, severe deterioration of roof.

Monthly Field Report 3532 North Road, Dutchess County, Poughkeepsie, New York NYSDEC Site #C314121 PVE File #560909 Page 9 of 9

Photo 19 –

Staff House, severe deterioration of roof and interior floor.

Photo 20 -

Small structure just east of the Staff House.