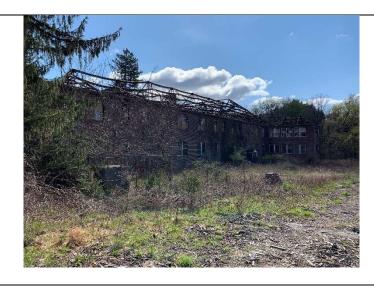

Photo 13 -

Structures in southwest corner of BCP boundary / behind Mortuary Building. South view.

Photo 14 –

Rectory south of the Recreational Hall building.

Photo 15 –

Recreational Hall.

Monthly Field Report 3532 North Road, Dutchess County, Poughkeepsie, New York NYSDEC Site #C314121 PVE File #560909 Page 8 of 9

Photo 16 -

Library.

Photo 17 –

Small structure east of the Library.

Photo 18 –

Brookside structure, severe deterioration of roof.

Monthly Field Report 3532 North Road, Dutchess County, Poughkeepsie, New York NYSDEC Site #C314121 PVE File #560909 Page 9 of 9