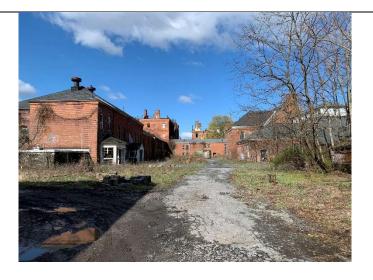

Photo 10 -

Fire House.

Photo 11 –

Mortuary Building.

Photo 12 –

Structures west of the Mortuary Building, facing west.

Monthly Field Report 3532 North Road, Dutchess County, Poughkeepsie, New York NYSDEC Site #C314121 PVE File #560909 Page 7 of 9

Photo 13 -

Structures in southwest corner of BCP boundary / behind Mortuary Building. South view.

Photo 14 –

Rectory south of the Recreational Hall building.

Photo 15 –

Recreational Hall.

Monthly Field Report 3532 North Road, Dutchess County, Poughkeepsie, New York NYSDEC Site #C314121 PVE File #560909 Page 8 of 9