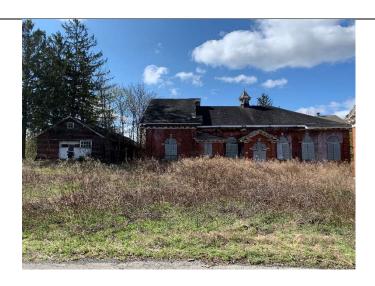

Photo 9 –

Maintenance Building with piles of debris along east side of structure.

Monthly Field Report 3532 North Road, Dutchess County, Poughkeepsie, New York NYSDEC Site #C314121 PVE File #560909 Page 6 of 9

Photo 10 -

Fire House.

Photo 11 –

Mortuary Building.

Photo 12 –

Structures west of the Mortuary Building, facing west.

Monthly Field Report 3532 North Road, Dutchess County, Poughkeepsie, New York NYSDEC Site #C314121 PVE File #560909 Page 7 of 9