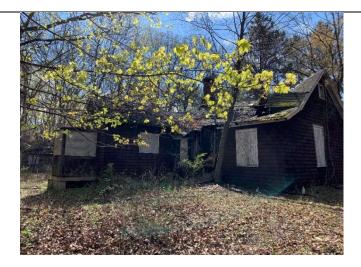

Photo 16 -

Library.

Photo 17 –

Small structure east of the Library.

Photo 18 –

Brookside structure, severe deterioration of roof.

Monthly Field Report 3532 North Road, Dutchess County, Poughkeepsie, New York NYSDEC Site #C314121 PVE File #560909 Page 9 of 9

Photo 19 –

Staff House, severe deterioration of roof and interior floor.

Photo 20 -

Small structure just east of the Staff House.