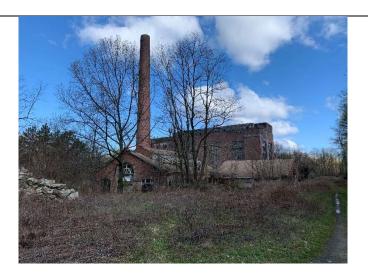

Photo 6 -

Powerhouse.

Monthly Field Report 3532 North Road, Dutchess County, Poughkeepsie, New York NYSDEC Site #C314121 PVE File #560909 Page 5 of 9

Photo 7 –

Engineer's Office (Demolished).

Photo 8 -

Carwash with shed (pictured right).