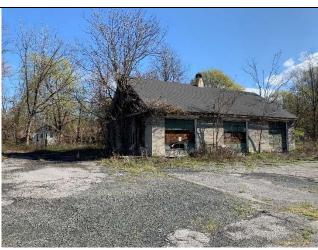

# **Photo Log**

Photo 1 –

Auto Garage East (Collapsed).

Photo 2 –

Auto Garage West.

Photo 3 -

Pile of debris outside fenced area. Just south of Auto Garage East.

Monthly Field Report 3532 North Road, Dutchess County, Poughkeepsie, New York NYSDEC Site #C314121 PVE File #560909 Page 4 of 9

Photo 6 -

Powerhouse.

Monthly Field Report 3532 North Road, Dutchess County, Poughkeepsie, New York NYSDEC Site #C314121 PVE File #560909 Page 5 of 9

Photo 7 –

Engineer's Office (Demolished).

Photo 8 -

Carwash with shed (pictured right).