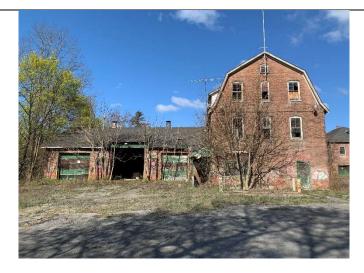

Photo 9 –

Maintenance Building with piles of debris along east side of structure.

Monthly Field Report 3532 North Road, Dutchess County, Poughkeepsie, New York NYSDEC Site #C314121 PVE File #560909 Page 6 of 9