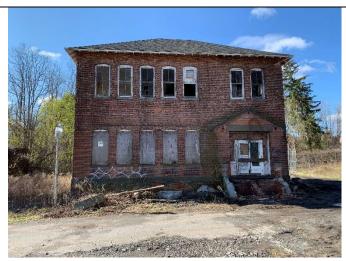

Photo 10 -

Fire House.

Photo 11 –

Mortuary Building.

Photo 12 –

Structures west of the Mortuary Building, facing west.

Monthly Field Report 3532 North Road, Dutchess County, Poughkeepsie, New York NYSDEC Site #C314121 PVE File #560909 Page 7 of 9