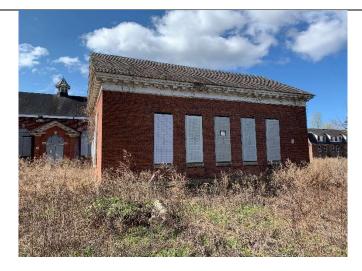

Photo 10 -

Fire House.

Photo 11 –

Mortuary Building.

Photo 12 –

Structures west of the Mortuary Building, facing west.

Monthly Field Report 3532 North Road, Dutchess County, Poughkeepsie, New York NYSDEC Site #C314121 PVE File #560909 Page 7 of 9