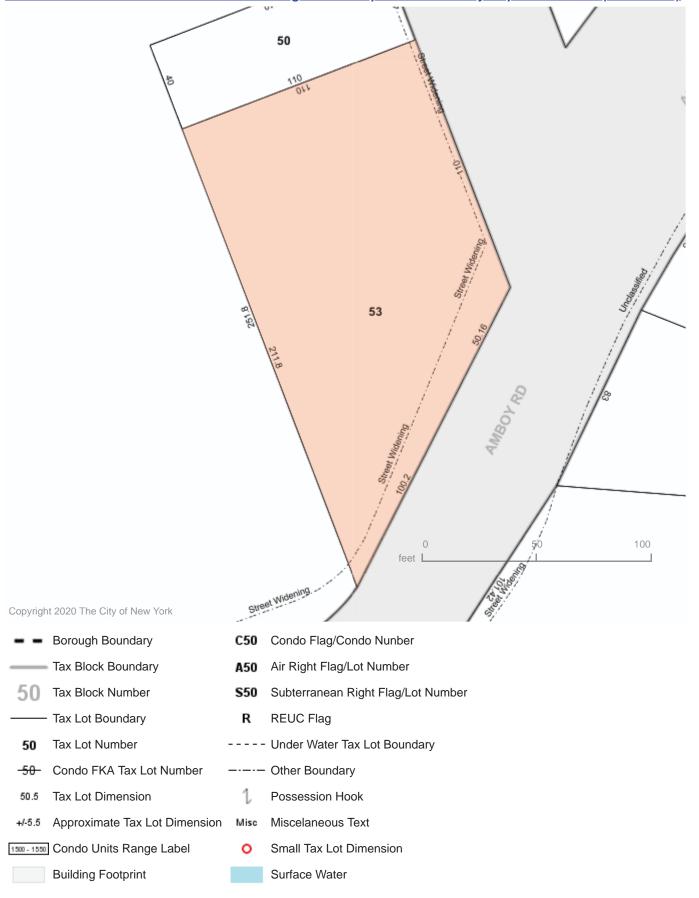

| Check appropriate boxes below:                                                    |                     |            |             |           |            |         |
|-----------------------------------------------------------------------------------|---------------------|------------|-------------|-----------|------------|---------|
| Changes to metes and bounds description or TBL correction                         |                     |            |             |           |            |         |
| Addition of property (may require addition expansion – see attached instructions) |                     |            |             |           |            |         |
| •                                                                                 | l                   |            | ITE BOUND   |           |            |         |
| ADDITIONAL PARCELS:                                                               | YORK CIT<br>ATTACHE |            | P SHOWING   | THE MER   | GED LOT IS | 3       |
| Parcel Address                                                                    |                     | Parcel No. | Section No. | Block No. | Lot No.    | Acreage |
| 5801 Amboy Road                                                                   |                     |            | 28          | 6896      | 53         | 0.3756  |
|                                                                                   |                     |            |             |           |            |         |
|                                                                                   |                     |            |             |           |            |         |
| Reduction of property                                                             |                     |            |             |           |            |         |
| Approximate acreage removed:                                                      | _                   |            |             |           |            |         |
| PARCELS REMOVED:                                                                  |                     |            |             |           |            |         |
| Parcel Address                                                                    |                     | Parcel No. | Section No. | Block No. | Lot No.    | Acreage |
|                                                                                   |                     |            |             |           |            |         |
|                                                                                   |                     |            |             |           |            |         |
|                                                                                   |                     |            |             |           |            |         |
| If requesting to modify a metes and bounds des                                    |                     |            |             |           |            |         |