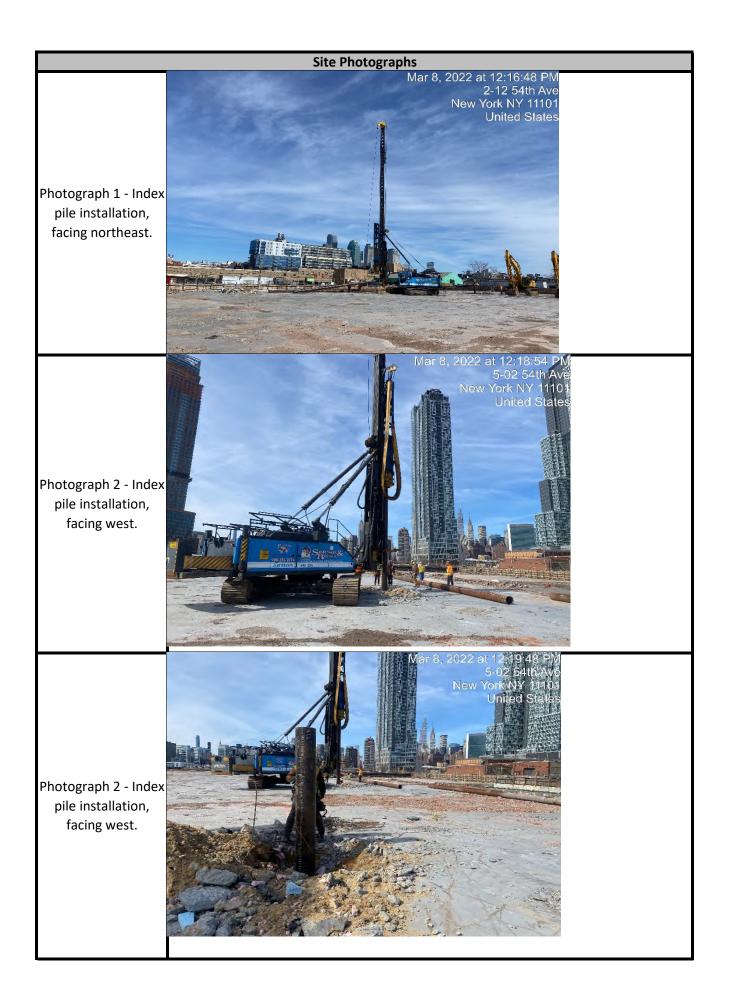

|                                                                                                                                                              | KRF                                                                                          |                                                                       |                                                                  |                                                                                                                             | <b>Daily Activ</b>                                                                                                             | ity Report                                                         |                                                                    |
|--------------------------------------------------------------------------------------------------------------------------------------------------------------|----------------------------------------------------------------------------------------------|-----------------------------------------------------------------------|------------------------------------------------------------------|-----------------------------------------------------------------------------------------------------------------------------|--------------------------------------------------------------------------------------------------------------------------------|--------------------------------------------------------------------|--------------------------------------------------------------------|
|                                                                                                                                                              | KKH                                                                                          |                                                                       |                                                                  |                                                                                                                             | Newtown Creek Bud                                                                                                              | Site - North Block                                                 |                                                                    |
|                                                                                                                                                              |                                                                                              |                                                                       |                                                                  | 2-1                                                                                                                         | 0 54th Avenue, Long                                                                                                            | s Island City, New York                                            | <                                                                  |
|                                                                                                                                                              |                                                                                              |                                                                       |                                                                  |                                                                                                                             | BCP No. C                                                                                                                      | 241248                                                             |                                                                    |
| _                                                                                                                                                            |                                                                                              |                                                                       | General Si                                                       | te Informatio                                                                                                               |                                                                                                                                |                                                                    |                                                                    |
| Date:                                                                                                                                                        |                                                                                              |                                                                       |                                                                  |                                                                                                                             | Monday, Ma                                                                                                                     |                                                                    |                                                                    |
| Weather:                                                                                                                                                     |                                                                                              |                                                                       |                                                                  |                                                                                                                             | Cloudy, 6                                                                                                                      |                                                                    |                                                                    |
| Wind Direction/Speed:<br>AKRF Personnel on Site:                                                                                                             |                                                                                              |                                                                       |                                                                  |                                                                                                                             | S @ 7-1<br>E. Fan                                                                                                              |                                                                    |                                                                    |
| AKKF Personner on Sile.                                                                                                                                      |                                                                                              | Mini DAE 20                                                           |                                                                  | ation Data ata                                                                                                              | -                                                                                                                              |                                                                    |                                                                    |
| AKRF Equipment on Site:                                                                                                                                      |                                                                                              | MINI RAE 30                                                           | UU Photoioniz                                                    |                                                                                                                             |                                                                                                                                | рак Aerosol Monitor,<br>SI 8530 DustTrak II x 2                    | CAMP - 10.6 electron Volt (eV) Mini                                |
| Visitors:                                                                                                                                                    |                                                                                              |                                                                       |                                                                  |                                                                                                                             | Nor                                                                                                                            | ie.                                                                |                                                                    |
|                                                                                                                                                              |                                                                                              |                                                                       |                                                                  | r Information                                                                                                               | 1                                                                                                                              |                                                                    |                                                                    |
| Contra                                                                                                                                                       | acting Company                                                                               |                                                                       | Main                                                             | Personnel                                                                                                                   |                                                                                                                                |                                                                    | Equipment                                                          |
| Bud                                                                                                                                                          | North GC LLC                                                                                 |                                                                       | Pablo                                                            | Fernandez                                                                                                                   |                                                                                                                                |                                                                    | None.                                                              |
| Civetta C                                                                                                                                                    | ousins JV (Civetta)                                                                          |                                                                       | Salvat                                                           | ore Pistone                                                                                                                 |                                                                                                                                | Payloader, Excav                                                   | vator (x2), Mobile Crane, Drill Rig                                |
|                                                                                                                                                              |                                                                                              |                                                                       | and Location                                                     | of Work Activ                                                                                                               | vities Performed                                                                                                               |                                                                    |                                                                    |
| Civetta opened up small p                                                                                                                                    | ortions of the concrete former                                                               | building slab in pre                                                  | eparation for t                                                  | he advancem                                                                                                                 | ent of index piles, w                                                                                                          | hich is planned for to                                             | morrow. No soil movement occurred                                  |
|                                                                                                                                                              |                                                                                              | building slab in pre                                                  | eparation for t<br>Soil Disposal                                 | he advancem<br>Tracking Info                                                                                                | ent of index piles, w<br>rmation                                                                                               |                                                                    |                                                                    |
|                                                                                                                                                              | ortions of the concrete former                                                               | building slab in pre                                                  | eparation for t                                                  | he advancem                                                                                                                 | ent of index piles, w                                                                                                          | hich is planned for to<br>Total Site Loads                         | morrow. No soil movement occurred<br>Total Approximate Cubic Yards |
| <b>Desti</b><br>N/A                                                                                                                                          |                                                                                              | building slab in pre                                                  | eparation for t<br>Soil Disposal                                 | he advancem<br>Tracking Info<br>Daily Approx.<br>Cubic Yds                                                                  | ent of index piles, w<br>rmation<br>Total Approx. Cubic<br>Yds<br>0                                                            |                                                                    |                                                                    |
| Desti<br>N/A<br>N/A                                                                                                                                          |                                                                                              | building slab in pre<br>Site<br>Daily Trucks                          | Soil Disposal<br>Total Trucks                                    | he advancem<br>Tracking Info<br>Daily Approx.<br>Cubic Yds<br>0<br>0                                                        | ent of index piles, w<br>rmation<br>Total Approx. Cubic<br>Yds<br>0<br>0                                                       | Total Site Loads                                                   | Total Approximate Cubic Yards                                      |
| Desti<br>N/A<br>N/A<br>N/A                                                                                                                                   |                                                                                              | building slab in pre<br>Site<br>Daily Trucks                          | Soil Disposal<br>Total Trucks                                    | he advancem<br>Tracking Info<br>Daily Approx.<br>Cubic Yds<br>0<br>0<br>0                                                   | ent of index piles, w<br>rmation<br>Total Approx. Cubic<br>Yds<br>0<br>0<br>0                                                  |                                                                    |                                                                    |
| Desti<br>N/A<br>N/A<br>N/A<br>N/A                                                                                                                            |                                                                                              | building slab in pre<br>Site<br>Daily Trucks                          | Soil Disposal<br>Total Trucks                                    | he advancem<br>Tracking Info<br>Daily Approx.<br>Cubic Yds<br>0<br>0<br>0<br>0<br>0                                         | ent of index piles, w<br>rmation<br>Total Approx. Cubic<br>Yds<br>0<br>0<br>0<br>0<br>0                                        | Total Site Loads                                                   | Total Approximate Cubic Yards                                      |
| Desti<br>N/A<br>N/A<br>N/A                                                                                                                                   |                                                                                              | building slab in pre<br>Site<br>Daily Trucks                          | Soil Disposal<br>Total Trucks                                    | he advancem<br>Tracking Info<br>Daily Approx.<br>Cubic Yds<br>0<br>0<br>0<br>0<br>0<br>0<br>0<br>0<br>0<br>0<br>0<br>0<br>0 | ent of index piles, w<br>rmation<br>Total Approx. Cubic<br>Yds<br>0<br>0<br>0<br>0<br>0<br>0<br>0<br>0                         | Total Site Loads                                                   | Total Approximate Cubic Yards                                      |
| Desti<br>N/A<br>N/A<br>N/A<br>N/A<br>N/A                                                                                                                     | nation Facility                                                                              | building slab in pre<br>Site<br>Daily Trucks                          | Soil Disposal<br>Total Trucks                                    | he advancem<br>Tracking Info<br>Daily Approx.<br>Cubic Yds<br>0<br>0<br>0<br>0<br>0<br>0<br>0<br>0<br>0<br>0<br>0<br>0<br>0 | ent of index piles, w<br>rmation<br>Total Approx. Cubic<br>Yds<br>0<br>0<br>0<br>0<br>0<br>0<br>0<br>0                         | Total Site Loads                                                   | <b>Total Approximate Cubic Yards</b><br>0                          |
| Desti<br>N/A<br>N/A<br>N/A<br>N/A<br>N/A                                                                                                                     |                                                                                              | building slab in pre<br>Site<br>Daily Trucks                          | Soil Disposal<br>Total Trucks<br>-<br>-<br>-<br>CAMP Air Mo<br>U | he advancem<br>Tracking Info<br>Daily Approx.<br>Cubic Yds<br>0<br>0<br>0<br>0<br>0<br>0<br>0<br>0<br>0<br>0<br>0<br>0<br>0 | ent of index piles, w<br>rmation<br>Total Approx. Cubic<br>Yds<br>0<br>0<br>0<br>0<br>0<br>0<br>0<br>0                         | Total Site Loads                                                   | Total Approximate Cubic Yards                                      |
| Desti<br>N/A<br>N/A<br>N/A<br>N/A<br>CA                                                                                                                      | nation Facility                                                                              | building slab in pre<br>Site<br>Daily Trucks<br>-<br>-<br>-<br>-<br>- | Soil Disposal<br>Total Trucks<br>-<br>-<br>-<br>CAMP Air Mo      | he advancem<br>Tracking Info<br>Daily Approx.<br>Cubic Yds<br>0<br>0<br>0<br>0<br>0<br>0<br>0<br>0<br>0<br>0<br>0<br>0<br>0 | ent of index piles, w<br>rmation<br>Total Approx. Cubic<br>Yds<br>0<br>0<br>0<br>0<br>0<br>0<br>0<br>0                         | Total Site Loads                                                   | <b>Total Approximate Cubic Yards</b><br>0                          |
| Desti<br>N/A<br>N/A<br>N/A<br>N/A<br>N/A<br>CA<br>Odors:                                                                                                     | nation Facility<br>MP Station<br>nce(s):                                                     | building slab in pre                                                  | Soil Disposal<br>Total Trucks                                    | he advancem<br>Tracking Info<br>Daily Approx.<br>Cubic Yds<br>0<br>0<br>0<br>0<br>0<br>0<br>0<br>0<br>0<br>0<br>0<br>0<br>0 | ent of index piles, w<br>rmation<br>Total Approx. Cubic<br>Yds<br>0<br>0<br>0<br>0<br>0<br>0<br>0<br>0                         | Total Site Loads<br>0<br>None.                                     | <b>Total Approximate Cubic Yards</b><br>0                          |
| Desti<br>N/A<br>N/A<br>N/A<br>N/A<br>N/A<br>Odors:<br>VOC Action Level Exceeda                                                                               | nation Facility<br>MP Station<br>nce(s):<br>cceedance(s):                                    | building slab in pre                                                  | Soil Disposal<br>Total Trucks<br>-<br>-<br>-<br>CAMP Air Mo      | he advancem<br>Tracking Info<br>Daily Approx.<br>Cubic Yds<br>0<br>0<br>0<br>0<br>0<br>0<br>0<br>0<br>0<br>0<br>0<br>0<br>0 | ent of index piles, w<br>rmation<br>Total Approx. Cubic<br>Yds<br>0<br>0<br>0<br>0<br>0<br>0<br>0<br>0                         | Total Site Loads<br>0<br>None.<br>None.                            | <b>Total Approximate Cubic Yards</b><br>0                          |
| Desti N/A N/A N/A N/A N/A Odors: VOC Action Level Exceeda Particulate Action Level Ex                                                                        | nation Facility<br>MP Station<br>nce(s):<br>cceedance(s):                                    | building slab in pre                                                  | Soil Disposal<br>Total Trucks                                    | he advancem<br>Tracking Info<br>Daily Approx.<br>Cubic Yds<br>0<br>0<br>0<br>0<br>0<br>0<br>0<br>0<br>0<br>0<br>0<br>0<br>0 | ent of index piles, w<br>rmation<br>Total Approx. Cubic<br>Yds<br>0<br>0<br>0<br>0<br>0<br>0<br>0<br>0                         | Total Site Loads<br>0<br>None.<br>None.<br>None.                   | <b>Total Approximate Cubic Yards</b><br>0                          |
| Desti N/A N/A N/A N/A N/A N/A Odors: VOC Action Level Exceeda Particulate Action Level (ppn Maximum Particulate Leve                                         | nation Facility<br>MP Station<br>nce(s):<br>cceedance(s):<br>h):<br>el (mg/m <sup>3</sup> ): | building slab in pre                                                  | Soil Disposal<br>Total Trucks                                    | he advancem<br>Tracking Info<br>Daily Approx.<br>Cubic Yds<br>0<br>0<br>0<br>0<br>0<br>0<br>0<br>0<br>0<br>0<br>0<br>0<br>0 | ent of index piles, w<br>rmation<br>Total Approx. Cubic<br>Yds<br>0<br>0<br>0<br>0<br>0<br>1<br>1<br>ts                        | Total Site Loads<br>0<br>None.<br>None.<br>None.<br>0.090<br>0.064 | Total Approximate Cubic Yards<br>0<br>DOWNWIND                     |
| Desti N/A N/A N/A N/A N/A Odors: VOC Action Level Exceeda Particulate Action Level Ex Maximum VOC Level (ppn Maximum Particulate Leve Note: Roving and commu | nation Facility<br>MP Station<br>nce(s):<br>cceedance(s):<br>h):<br>el (mg/m <sup>3</sup> ): | building slab in pre                                                  | Soil Disposal<br>Total Trucks                                    | he advancem<br>Tracking Info<br>Daily Approx.<br>Cubic Yds<br>0<br>0<br>0<br>0<br>0<br>0<br>0<br>0<br>0<br>0<br>0<br>0<br>0 | ent of index piles, w<br>rmation<br>Total Approx. Cubic<br>Yds<br>0<br>0<br>0<br>0<br>0<br>1<br>1<br>ts<br>exceedances were of | Total Site Loads<br>0<br>None.<br>None.<br>None.<br>0.090<br>0.064 | Total Approximate Cubic Yards<br>0<br>DOWNWIND                     |
| Desti N/A N/A N/A N/A N/A Odors: VOC Action Level Exceeda Particulate Action Level Ex Maximum VOC Level (ppn Maximum Particulate Leve Note: Roving and commu | nation Facility<br>MP Station<br>nce(s):<br>cceedance(s):<br>h):<br>el (mg/m <sup>3</sup> ): | building slab in pre                                                  | Soil Disposal<br>Total Trucks                                    | he advancem<br>Tracking Info<br>Daily Approx.<br>Cubic Yds<br>0<br>0<br>0<br>0<br>0<br>0<br>0<br>0<br>0<br>0<br>0<br>0<br>0 | ent of index piles, w<br>rmation<br>Total Approx. Cubic<br>Yds<br>0<br>0<br>0<br>0<br>0<br>1<br>1<br>ts<br>exceedances were of | Total Site Loads<br>0<br>None.<br>None.<br>None.<br>0.090<br>0.064 | <b>Total Approximate Cubic Yards</b><br>0                          |