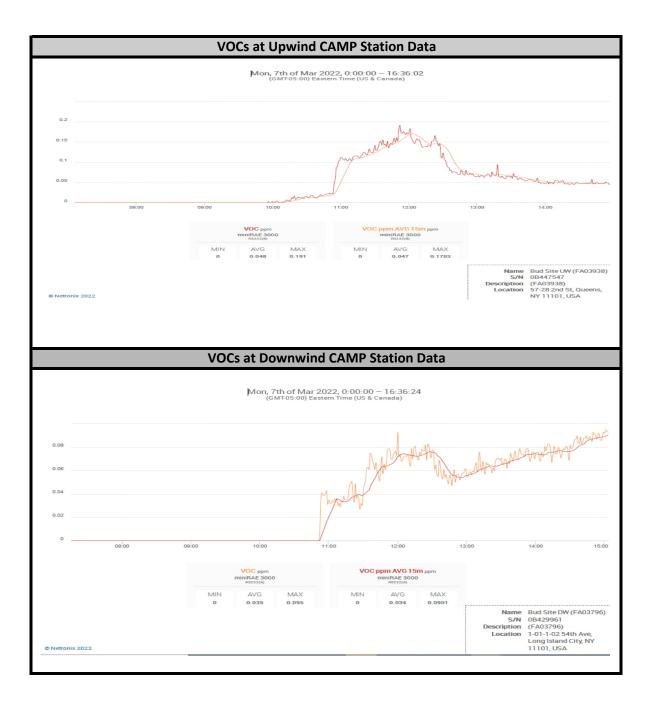

|                                                                                                                                                              | KRF                                                                                          |                                                                       |                                                                  |                                                                                                                             | <b>Daily Activ</b>                                                                                                             | ity Report                                                         |                                                                    |
|--------------------------------------------------------------------------------------------------------------------------------------------------------------|----------------------------------------------------------------------------------------------|-----------------------------------------------------------------------|------------------------------------------------------------------|-----------------------------------------------------------------------------------------------------------------------------|--------------------------------------------------------------------------------------------------------------------------------|--------------------------------------------------------------------|--------------------------------------------------------------------|
|                                                                                                                                                              | KKH                                                                                          |                                                                       |                                                                  |                                                                                                                             | Newtown Creek Bud                                                                                                              | Site - North Block                                                 |                                                                    |
|                                                                                                                                                              |                                                                                              |                                                                       |                                                                  | 2-1                                                                                                                         | 0 54th Avenue, Long                                                                                                            | s Island City, New York                                            | <                                                                  |
|                                                                                                                                                              |                                                                                              |                                                                       |                                                                  |                                                                                                                             | BCP No. C                                                                                                                      | 241248                                                             |                                                                    |
| _                                                                                                                                                            |                                                                                              |                                                                       | General Si                                                       | te Informatio                                                                                                               |                                                                                                                                |                                                                    |                                                                    |
| Date:                                                                                                                                                        |                                                                                              |                                                                       |                                                                  |                                                                                                                             | Monday, Ma                                                                                                                     |                                                                    |                                                                    |
| Weather:                                                                                                                                                     |                                                                                              |                                                                       |                                                                  |                                                                                                                             | Cloudy, 6                                                                                                                      |                                                                    |                                                                    |
| Wind Direction/Speed:<br>AKRF Personnel on Site:                                                                                                             |                                                                                              |                                                                       |                                                                  |                                                                                                                             | S @ 7-1<br>E. Fan                                                                                                              |                                                                    |                                                                    |
| AKKF Personner on Sile.                                                                                                                                      |                                                                                              | Mini DAE 20                                                           |                                                                  | ation Data ata                                                                                                              | -                                                                                                                              |                                                                    |                                                                    |
| AKRF Equipment on Site:                                                                                                                                      |                                                                                              | MINI RAE 30                                                           | UU Photoioniz                                                    |                                                                                                                             |                                                                                                                                | рак Aerosol Monitor,<br>SI 8530 DustTrak II x 2                    | CAMP - 10.6 electron Volt (eV) Mini                                |
| Visitors:                                                                                                                                                    |                                                                                              |                                                                       |                                                                  |                                                                                                                             | Nor                                                                                                                            | ie.                                                                |                                                                    |
|                                                                                                                                                              |                                                                                              |                                                                       |                                                                  | r Information                                                                                                               | 1                                                                                                                              |                                                                    |                                                                    |
| Contra                                                                                                                                                       | acting Company                                                                               |                                                                       | Main                                                             | Personnel                                                                                                                   |                                                                                                                                |                                                                    | Equipment                                                          |
| Bud                                                                                                                                                          | North GC LLC                                                                                 |                                                                       | Pablo                                                            | Fernandez                                                                                                                   |                                                                                                                                |                                                                    | None.                                                              |
| Civetta C                                                                                                                                                    | ousins JV (Civetta)                                                                          |                                                                       | Salvat                                                           | ore Pistone                                                                                                                 |                                                                                                                                | Payloader, Excav                                                   | vator (x2), Mobile Crane, Drill Rig                                |
|                                                                                                                                                              |                                                                                              |                                                                       | and Location                                                     | of Work Activ                                                                                                               | vities Performed                                                                                                               |                                                                    |                                                                    |
| Civetta opened up small p                                                                                                                                    | ortions of the concrete former                                                               | building slab in pre                                                  | eparation for t                                                  | he advancem                                                                                                                 | ent of index piles, w                                                                                                          | hich is planned for to                                             | morrow. No soil movement occurred                                  |
|                                                                                                                                                              |                                                                                              | building slab in pre                                                  | eparation for t<br>Soil Disposal                                 | he advancem<br>Tracking Info                                                                                                | ent of index piles, w<br>rmation                                                                                               |                                                                    |                                                                    |
|                                                                                                                                                              | ortions of the concrete former                                                               | building slab in pre                                                  | eparation for t                                                  | he advancem                                                                                                                 | ent of index piles, w                                                                                                          | hich is planned for to<br>Total Site Loads                         | morrow. No soil movement occurred<br>Total Approximate Cubic Yards |
| <b>Desti</b><br>N/A                                                                                                                                          |                                                                                              | building slab in pre                                                  | eparation for t<br>Soil Disposal                                 | he advancem<br>Tracking Info<br>Daily Approx.<br>Cubic Yds                                                                  | ent of index piles, w<br>rmation<br>Total Approx. Cubic<br>Yds<br>0                                                            |                                                                    |                                                                    |
| Desti<br>N/A<br>N/A                                                                                                                                          |                                                                                              | building slab in pre<br>Site<br>Daily Trucks                          | Soil Disposal<br>Total Trucks                                    | he advancem<br>Tracking Info<br>Daily Approx.<br>Cubic Yds<br>0<br>0                                                        | ent of index piles, w<br>rmation<br>Total Approx. Cubic<br>Yds<br>0<br>0                                                       | Total Site Loads                                                   | Total Approximate Cubic Yards                                      |
| Desti<br>N/A<br>N/A<br>N/A                                                                                                                                   |                                                                                              | building slab in pre<br>Site<br>Daily Trucks                          | Soil Disposal<br>Total Trucks                                    | he advancem<br>Tracking Info<br>Daily Approx.<br>Cubic Yds<br>0<br>0<br>0                                                   | ent of index piles, w<br>rmation<br>Total Approx. Cubic<br>Yds<br>0<br>0<br>0                                                  |                                                                    |                                                                    |
| Desti<br>N/A<br>N/A<br>N/A<br>N/A                                                                                                                            |                                                                                              | building slab in pre<br>Site<br>Daily Trucks                          | Soil Disposal<br>Total Trucks                                    | he advancem<br>Tracking Info<br>Daily Approx.<br>Cubic Yds<br>0<br>0<br>0<br>0<br>0                                         | ent of index piles, w<br>rmation<br>Total Approx. Cubic<br>Yds<br>0<br>0<br>0<br>0<br>0                                        | Total Site Loads                                                   | Total Approximate Cubic Yards                                      |
| Desti<br>N/A<br>N/A<br>N/A                                                                                                                                   |                                                                                              | building slab in pre<br>Site<br>Daily Trucks                          | Soil Disposal<br>Total Trucks                                    | he advancem<br>Tracking Info<br>Daily Approx.<br>Cubic Yds<br>0<br>0<br>0<br>0<br>0<br>0<br>0<br>0<br>0<br>0<br>0<br>0<br>0 | ent of index piles, w<br>rmation<br>Total Approx. Cubic<br>Yds<br>0<br>0<br>0<br>0<br>0<br>0<br>0<br>0                         | Total Site Loads                                                   | Total Approximate Cubic Yards                                      |
| Desti<br>N/A<br>N/A<br>N/A<br>N/A<br>N/A                                                                                                                     | nation Facility                                                                              | building slab in pre<br>Site<br>Daily Trucks                          | Soil Disposal<br>Total Trucks                                    | he advancem<br>Tracking Info<br>Daily Approx.<br>Cubic Yds<br>0<br>0<br>0<br>0<br>0<br>0<br>0<br>0<br>0<br>0<br>0<br>0<br>0 | ent of index piles, w<br>rmation<br>Total Approx. Cubic<br>Yds<br>0<br>0<br>0<br>0<br>0<br>0<br>0<br>0                         | Total Site Loads                                                   | <b>Total Approximate Cubic Yards</b><br>0                          |
| Desti<br>N/A<br>N/A<br>N/A<br>N/A<br>N/A                                                                                                                     |                                                                                              | building slab in pre<br>Site<br>Daily Trucks                          | Soil Disposal<br>Total Trucks<br>-<br>-<br>-<br>CAMP Air Mo<br>U | he advancem<br>Tracking Info<br>Daily Approx.<br>Cubic Yds<br>0<br>0<br>0<br>0<br>0<br>0<br>0<br>0<br>0<br>0<br>0<br>0<br>0 | ent of index piles, w<br>rmation<br>Total Approx. Cubic<br>Yds<br>0<br>0<br>0<br>0<br>0<br>0<br>0<br>0                         | Total Site Loads                                                   | Total Approximate Cubic Yards                                      |
| Desti<br>N/A<br>N/A<br>N/A<br>N/A<br>CA                                                                                                                      | nation Facility                                                                              | building slab in pre<br>Site<br>Daily Trucks<br>-<br>-<br>-<br>-<br>- | Soil Disposal<br>Total Trucks<br>-<br>-<br>-<br>CAMP Air Mo      | he advancem<br>Tracking Info<br>Daily Approx.<br>Cubic Yds<br>0<br>0<br>0<br>0<br>0<br>0<br>0<br>0<br>0<br>0<br>0<br>0<br>0 | ent of index piles, w<br>rmation<br>Total Approx. Cubic<br>Yds<br>0<br>0<br>0<br>0<br>0<br>0<br>0<br>0                         | Total Site Loads                                                   | <b>Total Approximate Cubic Yards</b><br>0                          |
| Desti<br>N/A<br>N/A<br>N/A<br>N/A<br>N/A<br>CA<br>Odors:                                                                                                     | nation Facility<br>MP Station<br>nce(s):                                                     | building slab in pre                                                  | Soil Disposal<br>Total Trucks                                    | he advancem<br>Tracking Info<br>Daily Approx.<br>Cubic Yds<br>0<br>0<br>0<br>0<br>0<br>0<br>0<br>0<br>0<br>0<br>0<br>0<br>0 | ent of index piles, w<br>rmation<br>Total Approx. Cubic<br>Yds<br>0<br>0<br>0<br>0<br>0<br>0<br>0<br>0                         | Total Site Loads<br>0<br>None.                                     | <b>Total Approximate Cubic Yards</b><br>0                          |
| Desti<br>N/A<br>N/A<br>N/A<br>N/A<br>N/A<br>Odors:<br>VOC Action Level Exceeda                                                                               | nation Facility<br>MP Station<br>nce(s):<br>cceedance(s):                                    | building slab in pre                                                  | Soil Disposal<br>Total Trucks<br>-<br>-<br>-<br>CAMP Air Mo      | he advancem<br>Tracking Info<br>Daily Approx.<br>Cubic Yds<br>0<br>0<br>0<br>0<br>0<br>0<br>0<br>0<br>0<br>0<br>0<br>0<br>0 | ent of index piles, w<br>rmation<br>Total Approx. Cubic<br>Yds<br>0<br>0<br>0<br>0<br>0<br>0<br>0<br>0                         | Total Site Loads<br>0<br>None.<br>None.                            | <b>Total Approximate Cubic Yards</b><br>0                          |
| Desti N/A N/A N/A N/A N/A Odors: VOC Action Level Exceeda Particulate Action Level Ex                                                                        | nation Facility<br>MP Station<br>nce(s):<br>cceedance(s):                                    | building slab in pre                                                  | Soil Disposal<br>Total Trucks                                    | he advancem<br>Tracking Info<br>Daily Approx.<br>Cubic Yds<br>0<br>0<br>0<br>0<br>0<br>0<br>0<br>0<br>0<br>0<br>0<br>0<br>0 | ent of index piles, w<br>rmation<br>Total Approx. Cubic<br>Yds<br>0<br>0<br>0<br>0<br>0<br>0<br>0<br>0                         | Total Site Loads<br>0<br>None.<br>None.<br>None.                   | <b>Total Approximate Cubic Yards</b><br>0                          |
| Desti N/A N/A N/A N/A N/A N/A Odors: VOC Action Level Exceeda Particulate Action Level (ppn Maximum Particulate Leve                                         | nation Facility<br>MP Station<br>nce(s):<br>cceedance(s):<br>h):<br>el (mg/m <sup>3</sup> ): | building slab in pre                                                  | Soil Disposal<br>Total Trucks                                    | he advancem<br>Tracking Info<br>Daily Approx.<br>Cubic Yds<br>0<br>0<br>0<br>0<br>0<br>0<br>0<br>0<br>0<br>0<br>0<br>0<br>0 | ent of index piles, w<br>rmation<br>Total Approx. Cubic<br>Yds<br>0<br>0<br>0<br>0<br>0<br>1<br>1<br>ts                        | Total Site Loads<br>0<br>None.<br>None.<br>None.<br>0.090<br>0.064 | Total Approximate Cubic Yards<br>0<br>DOWNWIND                     |
| Desti N/A N/A N/A N/A N/A Odors: VOC Action Level Exceeda Particulate Action Level Ex Maximum VOC Level (ppn Maximum Particulate Leve Note: Roving and commu | nation Facility<br>MP Station<br>nce(s):<br>cceedance(s):<br>h):<br>el (mg/m <sup>3</sup> ): | building slab in pre                                                  | Soil Disposal<br>Total Trucks                                    | he advancem<br>Tracking Info<br>Daily Approx.<br>Cubic Yds<br>0<br>0<br>0<br>0<br>0<br>0<br>0<br>0<br>0<br>0<br>0<br>0<br>0 | ent of index piles, w<br>rmation<br>Total Approx. Cubic<br>Yds<br>0<br>0<br>0<br>0<br>0<br>1<br>1<br>ts<br>exceedances were of | Total Site Loads<br>0<br>None.<br>None.<br>None.<br>0.090<br>0.064 | Total Approximate Cubic Yards<br>0<br>DOWNWIND                     |
| Desti N/A N/A N/A N/A N/A Odors: VOC Action Level Exceeda Particulate Action Level Ex Maximum VOC Level (ppn Maximum Particulate Leve Note: Roving and commu | nation Facility<br>MP Station<br>nce(s):<br>cceedance(s):<br>h):<br>el (mg/m <sup>3</sup> ): | building slab in pre                                                  | Soil Disposal<br>Total Trucks                                    | he advancem<br>Tracking Info<br>Daily Approx.<br>Cubic Yds<br>0<br>0<br>0<br>0<br>0<br>0<br>0<br>0<br>0<br>0<br>0<br>0<br>0 | ent of index piles, w<br>rmation<br>Total Approx. Cubic<br>Yds<br>0<br>0<br>0<br>0<br>0<br>1<br>1<br>ts<br>exceedances were of | Total Site Loads<br>0<br>None.<br>None.<br>None.<br>0.090<br>0.064 | <b>Total Approximate Cubic Yards</b><br>0                          |