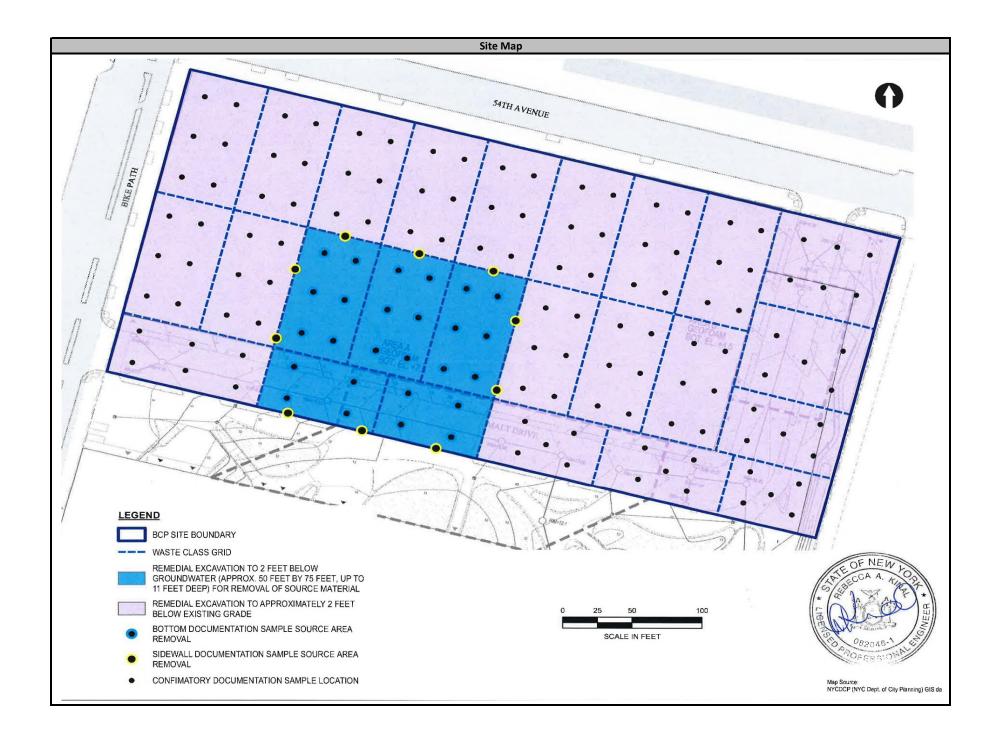

|                                                                                                                                                              | KRF                                                                                          |                                                                       |                                                                  |                                                                                                                             | <b>Daily Activ</b>                                                                                                             | ity Report                                                         |                                                                    |
|--------------------------------------------------------------------------------------------------------------------------------------------------------------|----------------------------------------------------------------------------------------------|-----------------------------------------------------------------------|------------------------------------------------------------------|-----------------------------------------------------------------------------------------------------------------------------|--------------------------------------------------------------------------------------------------------------------------------|--------------------------------------------------------------------|--------------------------------------------------------------------|
|                                                                                                                                                              | KKH                                                                                          |                                                                       |                                                                  |                                                                                                                             | Newtown Creek Bud                                                                                                              | Site - North Block                                                 |                                                                    |
|                                                                                                                                                              |                                                                                              |                                                                       |                                                                  | 2-1                                                                                                                         | 0 54th Avenue, Long                                                                                                            | s Island City, New York                                            | <                                                                  |
|                                                                                                                                                              |                                                                                              |                                                                       |                                                                  |                                                                                                                             | BCP No. C                                                                                                                      | 241248                                                             |                                                                    |
| _                                                                                                                                                            |                                                                                              |                                                                       | General Si                                                       | te Informatio                                                                                                               |                                                                                                                                |                                                                    |                                                                    |
| Date:                                                                                                                                                        |                                                                                              |                                                                       |                                                                  |                                                                                                                             | Monday, Ma                                                                                                                     |                                                                    |                                                                    |
| Weather:                                                                                                                                                     |                                                                                              |                                                                       |                                                                  |                                                                                                                             | Cloudy, 6                                                                                                                      |                                                                    |                                                                    |
| Wind Direction/Speed:<br>AKRF Personnel on Site:                                                                                                             |                                                                                              |                                                                       |                                                                  |                                                                                                                             | S @ 7-1<br>E. Fan                                                                                                              |                                                                    |                                                                    |
| AKKF Personner on Sile.                                                                                                                                      |                                                                                              | Mini DAE 20                                                           |                                                                  | ation Data ata                                                                                                              | -                                                                                                                              |                                                                    |                                                                    |
| AKRF Equipment on Site:                                                                                                                                      |                                                                                              | MINI RAE 30                                                           | UU Photoioniz                                                    |                                                                                                                             |                                                                                                                                | рак Aerosol Monitor,<br>SI 8530 DustTrak II x 2                    | CAMP - 10.6 electron Volt (eV) Mini                                |
| Visitors:                                                                                                                                                    |                                                                                              |                                                                       |                                                                  |                                                                                                                             | Nor                                                                                                                            | ie.                                                                |                                                                    |
|                                                                                                                                                              |                                                                                              |                                                                       |                                                                  | r Information                                                                                                               | 1                                                                                                                              |                                                                    |                                                                    |
| Contra                                                                                                                                                       | acting Company                                                                               |                                                                       | Main                                                             | Personnel                                                                                                                   |                                                                                                                                |                                                                    | Equipment                                                          |
| Bud                                                                                                                                                          | North GC LLC                                                                                 |                                                                       | Pablo                                                            | Fernandez                                                                                                                   |                                                                                                                                |                                                                    | None.                                                              |
| Civetta C                                                                                                                                                    | ousins JV (Civetta)                                                                          |                                                                       | Salvat                                                           | ore Pistone                                                                                                                 |                                                                                                                                | Payloader, Excav                                                   | vator (x2), Mobile Crane, Drill Rig                                |
|                                                                                                                                                              |                                                                                              |                                                                       | and Location                                                     | of Work Activ                                                                                                               | vities Performed                                                                                                               |                                                                    |                                                                    |
| Civetta opened up small p                                                                                                                                    | ortions of the concrete former                                                               | building slab in pre                                                  | eparation for t                                                  | he advancem                                                                                                                 | ent of index piles, w                                                                                                          | hich is planned for to                                             | morrow. No soil movement occurred                                  |
|                                                                                                                                                              |                                                                                              | building slab in pre                                                  | eparation for t<br>Soil Disposal                                 | he advancem<br>Tracking Info                                                                                                | ent of index piles, w<br>rmation                                                                                               |                                                                    |                                                                    |
|                                                                                                                                                              | ortions of the concrete former                                                               | building slab in pre                                                  | eparation for t                                                  | he advancem                                                                                                                 | ent of index piles, w                                                                                                          | hich is planned for to<br>Total Site Loads                         | morrow. No soil movement occurred<br>Total Approximate Cubic Yards |
| <b>Desti</b><br>N/A                                                                                                                                          |                                                                                              | building slab in pre                                                  | eparation for t<br>Soil Disposal                                 | he advancem<br>Tracking Info<br>Daily Approx.<br>Cubic Yds                                                                  | ent of index piles, w<br>rmation<br>Total Approx. Cubic<br>Yds<br>0                                                            |                                                                    |                                                                    |
| Desti<br>N/A<br>N/A                                                                                                                                          |                                                                                              | building slab in pre<br>Site<br>Daily Trucks                          | Soil Disposal<br>Total Trucks                                    | he advancem<br>Tracking Info<br>Daily Approx.<br>Cubic Yds<br>0<br>0                                                        | ent of index piles, w<br>rmation<br>Total Approx. Cubic<br>Yds<br>0<br>0                                                       | Total Site Loads                                                   | Total Approximate Cubic Yards                                      |
| Desti<br>N/A<br>N/A<br>N/A                                                                                                                                   |                                                                                              | building slab in pre<br>Site<br>Daily Trucks                          | Soil Disposal<br>Total Trucks                                    | he advancem<br>Tracking Info<br>Daily Approx.<br>Cubic Yds<br>0<br>0<br>0                                                   | ent of index piles, w<br>rmation<br>Total Approx. Cubic<br>Yds<br>0<br>0<br>0                                                  |                                                                    |                                                                    |
| Desti<br>N/A<br>N/A<br>N/A<br>N/A                                                                                                                            |                                                                                              | building slab in pre<br>Site<br>Daily Trucks                          | Soil Disposal<br>Total Trucks                                    | he advancem<br>Tracking Info<br>Daily Approx.<br>Cubic Yds<br>0<br>0<br>0<br>0<br>0                                         | ent of index piles, w<br>rmation<br>Total Approx. Cubic<br>Yds<br>0<br>0<br>0<br>0<br>0                                        | Total Site Loads                                                   | Total Approximate Cubic Yards                                      |
| Desti<br>N/A<br>N/A<br>N/A                                                                                                                                   |                                                                                              | building slab in pre<br>Site<br>Daily Trucks                          | Soil Disposal<br>Total Trucks                                    | he advancem<br>Tracking Info<br>Daily Approx.<br>Cubic Yds<br>0<br>0<br>0<br>0<br>0<br>0<br>0<br>0<br>0<br>0<br>0<br>0<br>0 | ent of index piles, w<br>rmation<br>Total Approx. Cubic<br>Yds<br>0<br>0<br>0<br>0<br>0<br>0<br>0<br>0                         | Total Site Loads                                                   | Total Approximate Cubic Yards                                      |
| Desti<br>N/A<br>N/A<br>N/A<br>N/A<br>N/A                                                                                                                     | nation Facility                                                                              | building slab in pre<br>Site<br>Daily Trucks                          | Soil Disposal<br>Total Trucks                                    | he advancem<br>Tracking Info<br>Daily Approx.<br>Cubic Yds<br>0<br>0<br>0<br>0<br>0<br>0<br>0<br>0<br>0<br>0<br>0<br>0<br>0 | ent of index piles, w<br>rmation<br>Total Approx. Cubic<br>Yds<br>0<br>0<br>0<br>0<br>0<br>0<br>0<br>0                         | Total Site Loads                                                   | <b>Total Approximate Cubic Yards</b><br>0                          |
| Desti<br>N/A<br>N/A<br>N/A<br>N/A<br>N/A                                                                                                                     |                                                                                              | building slab in pre<br>Site<br>Daily Trucks                          | Soil Disposal<br>Total Trucks<br>-<br>-<br>-<br>CAMP Air Mo<br>U | he advancem<br>Tracking Info<br>Daily Approx.<br>Cubic Yds<br>0<br>0<br>0<br>0<br>0<br>0<br>0<br>0<br>0<br>0<br>0<br>0<br>0 | ent of index piles, w<br>rmation<br>Total Approx. Cubic<br>Yds<br>0<br>0<br>0<br>0<br>0<br>0<br>0<br>0                         | Total Site Loads                                                   | Total Approximate Cubic Yards                                      |
| Desti<br>N/A<br>N/A<br>N/A<br>N/A<br>CA                                                                                                                      | nation Facility                                                                              | building slab in pre<br>Site<br>Daily Trucks<br>-<br>-<br>-<br>-<br>- | Soil Disposal<br>Total Trucks<br>-<br>-<br>-<br>CAMP Air Mo      | he advancem<br>Tracking Info<br>Daily Approx.<br>Cubic Yds<br>0<br>0<br>0<br>0<br>0<br>0<br>0<br>0<br>0<br>0<br>0<br>0<br>0 | ent of index piles, w<br>rmation<br>Total Approx. Cubic<br>Yds<br>0<br>0<br>0<br>0<br>0<br>0<br>0<br>0                         | Total Site Loads                                                   | <b>Total Approximate Cubic Yards</b><br>0                          |
| Desti<br>N/A<br>N/A<br>N/A<br>N/A<br>N/A<br>CA<br>Odors:                                                                                                     | nation Facility<br>MP Station<br>nce(s):                                                     | building slab in pre                                                  | Soil Disposal<br>Total Trucks                                    | he advancem<br>Tracking Info<br>Daily Approx.<br>Cubic Yds<br>0<br>0<br>0<br>0<br>0<br>0<br>0<br>0<br>0<br>0<br>0<br>0<br>0 | ent of index piles, w<br>rmation<br>Total Approx. Cubic<br>Yds<br>0<br>0<br>0<br>0<br>0<br>0<br>0<br>0                         | Total Site Loads<br>0<br>None.                                     | <b>Total Approximate Cubic Yards</b><br>0                          |
| Desti<br>N/A<br>N/A<br>N/A<br>N/A<br>N/A<br>Odors:<br>VOC Action Level Exceeda                                                                               | nation Facility<br>MP Station<br>nce(s):<br>cceedance(s):                                    | building slab in pre                                                  | Soil Disposal<br>Total Trucks<br>-<br>-<br>-<br>CAMP Air Mo      | he advancem<br>Tracking Info<br>Daily Approx.<br>Cubic Yds<br>0<br>0<br>0<br>0<br>0<br>0<br>0<br>0<br>0<br>0<br>0<br>0<br>0 | ent of index piles, w<br>rmation<br>Total Approx. Cubic<br>Yds<br>0<br>0<br>0<br>0<br>0<br>0<br>0<br>0                         | Total Site Loads<br>0<br>None.<br>None.                            | <b>Total Approximate Cubic Yards</b><br>0                          |
| Desti N/A N/A N/A N/A N/A Odors: VOC Action Level Exceeda Particulate Action Level Ex                                                                        | nation Facility<br>MP Station<br>nce(s):<br>cceedance(s):                                    | building slab in pre                                                  | Soil Disposal<br>Total Trucks                                    | he advancem<br>Tracking Info<br>Daily Approx.<br>Cubic Yds<br>0<br>0<br>0<br>0<br>0<br>0<br>0<br>0<br>0<br>0<br>0<br>0<br>0 | ent of index piles, w<br>rmation<br>Total Approx. Cubic<br>Yds<br>0<br>0<br>0<br>0<br>0<br>0<br>0<br>0                         | Total Site Loads<br>0<br>None.<br>None.<br>None.                   | <b>Total Approximate Cubic Yards</b><br>0                          |
| Desti N/A N/A N/A N/A N/A N/A Odors: VOC Action Level Exceeda Particulate Action Level (ppn Maximum Particulate Leve                                         | nation Facility<br>MP Station<br>nce(s):<br>cceedance(s):<br>h):<br>el (mg/m <sup>3</sup> ): | building slab in pre                                                  | Soil Disposal<br>Total Trucks                                    | he advancem<br>Tracking Info<br>Daily Approx.<br>Cubic Yds<br>0<br>0<br>0<br>0<br>0<br>0<br>0<br>0<br>0<br>0<br>0<br>0<br>0 | ent of index piles, w<br>rmation<br>Total Approx. Cubic<br>Yds<br>0<br>0<br>0<br>0<br>0<br>1<br>1<br>ts                        | Total Site Loads<br>0<br>None.<br>None.<br>None.<br>0.090<br>0.064 | Total Approximate Cubic Yards<br>0<br>DOWNWIND                     |
| Desti N/A N/A N/A N/A N/A Odors: VOC Action Level Exceeda Particulate Action Level Ex Maximum VOC Level (ppn Maximum Particulate Leve Note: Roving and commu | nation Facility<br>MP Station<br>nce(s):<br>cceedance(s):<br>h):<br>el (mg/m <sup>3</sup> ): | building slab in pre                                                  | Soil Disposal<br>Total Trucks                                    | he advancem<br>Tracking Info<br>Daily Approx.<br>Cubic Yds<br>0<br>0<br>0<br>0<br>0<br>0<br>0<br>0<br>0<br>0<br>0<br>0<br>0 | ent of index piles, w<br>rmation<br>Total Approx. Cubic<br>Yds<br>0<br>0<br>0<br>0<br>0<br>1<br>1<br>ts<br>exceedances were of | Total Site Loads<br>0<br>None.<br>None.<br>None.<br>0.090<br>0.064 | Total Approximate Cubic Yards<br>0<br>DOWNWIND                     |
| Desti N/A N/A N/A N/A N/A Odors: VOC Action Level Exceeda Particulate Action Level Ex Maximum VOC Level (ppn Maximum Particulate Leve Note: Roving and commu | nation Facility<br>MP Station<br>nce(s):<br>cceedance(s):<br>h):<br>el (mg/m <sup>3</sup> ): | building slab in pre                                                  | Soil Disposal<br>Total Trucks                                    | he advancem<br>Tracking Info<br>Daily Approx.<br>Cubic Yds<br>0<br>0<br>0<br>0<br>0<br>0<br>0<br>0<br>0<br>0<br>0<br>0<br>0 | ent of index piles, w<br>rmation<br>Total Approx. Cubic<br>Yds<br>0<br>0<br>0<br>0<br>0<br>1<br>1<br>ts<br>exceedances were of | Total Site Loads<br>0<br>None.<br>None.<br>None.<br>0.090<br>0.064 | <b>Total Approximate Cubic Yards</b><br>0                          |