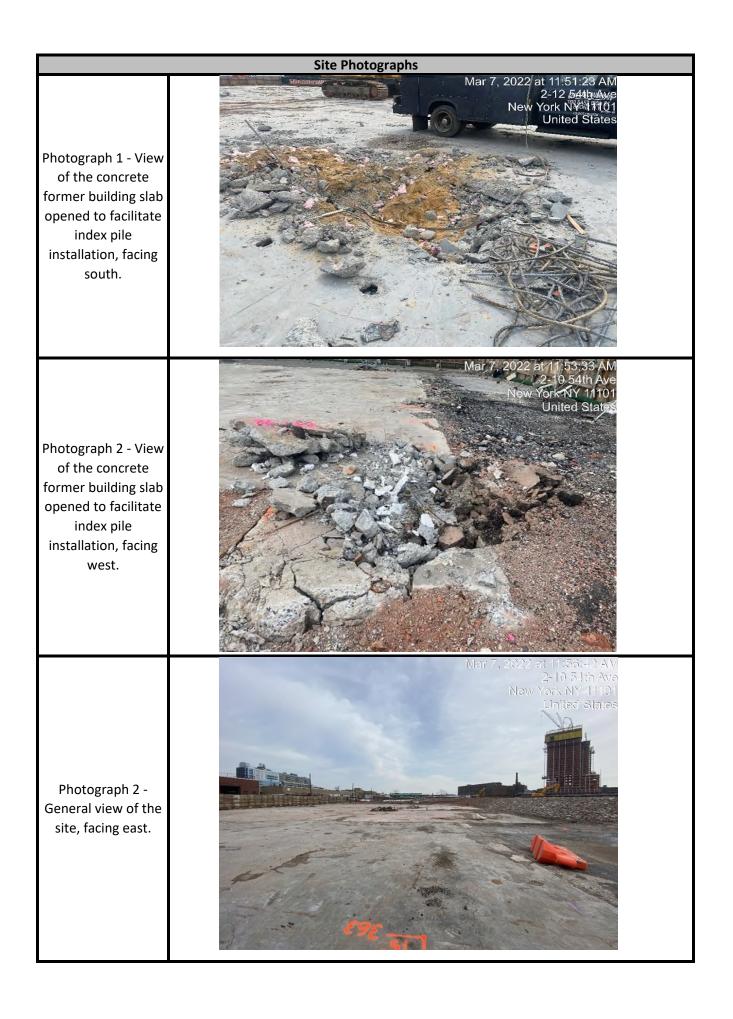

|                                                                                                                                                              | KRF                                                                                          |                                                                       |                                                                  |                                                                                                                             | <b>Daily Activ</b>                                                                                                             | ity Report                                                         |                                                                    |
|--------------------------------------------------------------------------------------------------------------------------------------------------------------|----------------------------------------------------------------------------------------------|-----------------------------------------------------------------------|------------------------------------------------------------------|-----------------------------------------------------------------------------------------------------------------------------|--------------------------------------------------------------------------------------------------------------------------------|--------------------------------------------------------------------|--------------------------------------------------------------------|
|                                                                                                                                                              | KKH                                                                                          |                                                                       |                                                                  |                                                                                                                             | Newtown Creek Bud                                                                                                              | Site - North Block                                                 |                                                                    |
|                                                                                                                                                              |                                                                                              |                                                                       |                                                                  | 2-1                                                                                                                         | 0 54th Avenue, Long                                                                                                            | s Island City, New York                                            | <                                                                  |
|                                                                                                                                                              |                                                                                              |                                                                       |                                                                  |                                                                                                                             | BCP No. C                                                                                                                      | 241248                                                             |                                                                    |
| _                                                                                                                                                            |                                                                                              |                                                                       | General Si                                                       | te Informatio                                                                                                               |                                                                                                                                |                                                                    |                                                                    |
| Date:                                                                                                                                                        |                                                                                              |                                                                       |                                                                  |                                                                                                                             | Monday, Ma                                                                                                                     |                                                                    |                                                                    |
| Weather:                                                                                                                                                     |                                                                                              |                                                                       |                                                                  |                                                                                                                             | Cloudy, 6                                                                                                                      |                                                                    |                                                                    |
| Wind Direction/Speed:<br>AKRF Personnel on Site:                                                                                                             |                                                                                              |                                                                       |                                                                  |                                                                                                                             | S @ 7-1<br>E. Fan                                                                                                              |                                                                    |                                                                    |
| AKKF Personner on Sile.                                                                                                                                      |                                                                                              | Mini DAE 20                                                           |                                                                  | ation Data ata                                                                                                              | -                                                                                                                              |                                                                    |                                                                    |
| AKRF Equipment on Site:                                                                                                                                      |                                                                                              | MINI RAE 30                                                           | UU Photoioniz                                                    |                                                                                                                             |                                                                                                                                | рак Aerosol Monitor,<br>SI 8530 DustTrak II x 2                    | CAMP - 10.6 electron Volt (eV) Mini                                |
| Visitors:                                                                                                                                                    |                                                                                              |                                                                       |                                                                  |                                                                                                                             | Nor                                                                                                                            | ie.                                                                |                                                                    |
|                                                                                                                                                              |                                                                                              |                                                                       |                                                                  | r Information                                                                                                               | 1                                                                                                                              |                                                                    |                                                                    |
| Contra                                                                                                                                                       | acting Company                                                                               |                                                                       | Main                                                             | Personnel                                                                                                                   |                                                                                                                                |                                                                    | Equipment                                                          |
| Bud                                                                                                                                                          | North GC LLC                                                                                 |                                                                       | Pablo                                                            | Fernandez                                                                                                                   |                                                                                                                                |                                                                    | None.                                                              |
| Civetta C                                                                                                                                                    | ousins JV (Civetta)                                                                          |                                                                       | Salvat                                                           | ore Pistone                                                                                                                 |                                                                                                                                | Payloader, Excav                                                   | vator (x2), Mobile Crane, Drill Rig                                |
|                                                                                                                                                              |                                                                                              |                                                                       | and Location                                                     | of Work Activ                                                                                                               | vities Performed                                                                                                               |                                                                    |                                                                    |
| Civetta opened up small p                                                                                                                                    | ortions of the concrete former                                                               | building slab in pre                                                  | eparation for t                                                  | he advancem                                                                                                                 | ent of index piles, w                                                                                                          | hich is planned for to                                             | morrow. No soil movement occurred                                  |
|                                                                                                                                                              |                                                                                              | building slab in pre                                                  | eparation for t<br>Soil Disposal                                 | he advancem<br>Tracking Info                                                                                                | ent of index piles, w<br>rmation                                                                                               |                                                                    |                                                                    |
|                                                                                                                                                              | ortions of the concrete former                                                               | building slab in pre                                                  | eparation for t                                                  | he advancem                                                                                                                 | ent of index piles, w                                                                                                          | hich is planned for to<br>Total Site Loads                         | morrow. No soil movement occurred<br>Total Approximate Cubic Yards |
| <b>Desti</b><br>N/A                                                                                                                                          |                                                                                              | building slab in pre                                                  | eparation for t<br>Soil Disposal                                 | he advancem<br>Tracking Info<br>Daily Approx.<br>Cubic Yds                                                                  | ent of index piles, w<br>rmation<br>Total Approx. Cubic<br>Yds<br>0                                                            |                                                                    |                                                                    |
| Desti<br>N/A<br>N/A                                                                                                                                          |                                                                                              | building slab in pre<br>Site<br>Daily Trucks                          | Soil Disposal<br>Total Trucks                                    | he advancem<br>Tracking Info<br>Daily Approx.<br>Cubic Yds<br>0<br>0                                                        | ent of index piles, w<br>rmation<br>Total Approx. Cubic<br>Yds<br>0<br>0                                                       | Total Site Loads                                                   | Total Approximate Cubic Yards                                      |
| Desti<br>N/A<br>N/A<br>N/A                                                                                                                                   |                                                                                              | building slab in pre<br>Site<br>Daily Trucks                          | Soil Disposal<br>Total Trucks                                    | he advancem<br>Tracking Info<br>Daily Approx.<br>Cubic Yds<br>0<br>0<br>0                                                   | ent of index piles, w<br>rmation<br>Total Approx. Cubic<br>Yds<br>0<br>0<br>0                                                  |                                                                    |                                                                    |
| Desti<br>N/A<br>N/A<br>N/A<br>N/A                                                                                                                            |                                                                                              | building slab in pre<br>Site<br>Daily Trucks                          | Soil Disposal<br>Total Trucks                                    | he advancem<br>Tracking Info<br>Daily Approx.<br>Cubic Yds<br>0<br>0<br>0<br>0<br>0                                         | ent of index piles, w<br>rmation<br>Total Approx. Cubic<br>Yds<br>0<br>0<br>0<br>0<br>0                                        | Total Site Loads                                                   | Total Approximate Cubic Yards                                      |
| Desti<br>N/A<br>N/A<br>N/A                                                                                                                                   |                                                                                              | building slab in pre<br>Site<br>Daily Trucks                          | Soil Disposal<br>Total Trucks                                    | he advancem<br>Tracking Info<br>Daily Approx.<br>Cubic Yds<br>0<br>0<br>0<br>0<br>0<br>0<br>0<br>0<br>0<br>0<br>0<br>0<br>0 | ent of index piles, w<br>rmation<br>Total Approx. Cubic<br>Yds<br>0<br>0<br>0<br>0<br>0<br>0<br>0<br>0                         | Total Site Loads                                                   | Total Approximate Cubic Yards                                      |
| Desti<br>N/A<br>N/A<br>N/A<br>N/A<br>N/A                                                                                                                     | nation Facility                                                                              | building slab in pre<br>Site<br>Daily Trucks                          | Soil Disposal<br>Total Trucks                                    | he advancem<br>Tracking Info<br>Daily Approx.<br>Cubic Yds<br>0<br>0<br>0<br>0<br>0<br>0<br>0<br>0<br>0<br>0<br>0<br>0<br>0 | ent of index piles, w<br>rmation<br>Total Approx. Cubic<br>Yds<br>0<br>0<br>0<br>0<br>0<br>0<br>0<br>0                         | Total Site Loads                                                   | <b>Total Approximate Cubic Yards</b><br>0                          |
| Desti<br>N/A<br>N/A<br>N/A<br>N/A<br>N/A                                                                                                                     |                                                                                              | building slab in pre<br>Site<br>Daily Trucks                          | Soil Disposal<br>Total Trucks<br>-<br>-<br>-<br>CAMP Air Mo<br>U | he advancem<br>Tracking Info<br>Daily Approx.<br>Cubic Yds<br>0<br>0<br>0<br>0<br>0<br>0<br>0<br>0<br>0<br>0<br>0<br>0<br>0 | ent of index piles, w<br>rmation<br>Total Approx. Cubic<br>Yds<br>0<br>0<br>0<br>0<br>0<br>0<br>0<br>0                         | Total Site Loads                                                   | Total Approximate Cubic Yards                                      |
| Desti<br>N/A<br>N/A<br>N/A<br>N/A<br>CA                                                                                                                      | nation Facility                                                                              | building slab in pre<br>Site<br>Daily Trucks<br>-<br>-<br>-<br>-<br>- | Soil Disposal<br>Total Trucks<br>-<br>-<br>-<br>CAMP Air Mo      | he advancem<br>Tracking Info<br>Daily Approx.<br>Cubic Yds<br>0<br>0<br>0<br>0<br>0<br>0<br>0<br>0<br>0<br>0<br>0<br>0<br>0 | ent of index piles, w<br>rmation<br>Total Approx. Cubic<br>Yds<br>0<br>0<br>0<br>0<br>0<br>0<br>0<br>0                         | Total Site Loads                                                   | <b>Total Approximate Cubic Yards</b><br>0                          |
| Desti<br>N/A<br>N/A<br>N/A<br>N/A<br>N/A<br>CA<br>Odors:                                                                                                     | nation Facility<br>MP Station<br>nce(s):                                                     | building slab in pre                                                  | Soil Disposal<br>Total Trucks                                    | he advancem<br>Tracking Info<br>Daily Approx.<br>Cubic Yds<br>0<br>0<br>0<br>0<br>0<br>0<br>0<br>0<br>0<br>0<br>0<br>0<br>0 | ent of index piles, w<br>rmation<br>Total Approx. Cubic<br>Yds<br>0<br>0<br>0<br>0<br>0<br>0<br>0<br>0                         | Total Site Loads<br>0<br>None.                                     | <b>Total Approximate Cubic Yards</b><br>0                          |
| Desti<br>N/A<br>N/A<br>N/A<br>N/A<br>N/A<br>Odors:<br>VOC Action Level Exceeda                                                                               | nation Facility<br>MP Station<br>nce(s):<br>cceedance(s):                                    | building slab in pre                                                  | Soil Disposal<br>Total Trucks<br>-<br>-<br>-<br>CAMP Air Mo      | he advancem<br>Tracking Info<br>Daily Approx.<br>Cubic Yds<br>0<br>0<br>0<br>0<br>0<br>0<br>0<br>0<br>0<br>0<br>0<br>0<br>0 | ent of index piles, w<br>rmation<br>Total Approx. Cubic<br>Yds<br>0<br>0<br>0<br>0<br>0<br>0<br>0<br>0                         | Total Site Loads<br>0<br>None.<br>None.                            | <b>Total Approximate Cubic Yards</b><br>0                          |
| Desti N/A N/A N/A N/A N/A Odors: VOC Action Level Exceeda Particulate Action Level Ex                                                                        | nation Facility<br>MP Station<br>nce(s):<br>cceedance(s):                                    | building slab in pre                                                  | Soil Disposal<br>Total Trucks                                    | he advancem<br>Tracking Info<br>Daily Approx.<br>Cubic Yds<br>0<br>0<br>0<br>0<br>0<br>0<br>0<br>0<br>0<br>0<br>0<br>0<br>0 | ent of index piles, w<br>rmation<br>Total Approx. Cubic<br>Yds<br>0<br>0<br>0<br>0<br>0<br>0<br>0<br>0                         | Total Site Loads<br>0<br>None.<br>None.<br>None.                   | <b>Total Approximate Cubic Yards</b><br>0                          |
| Desti N/A N/A N/A N/A N/A N/A Odors: VOC Action Level Exceeda Particulate Action Level (ppn Maximum Particulate Leve                                         | nation Facility<br>MP Station<br>nce(s):<br>cceedance(s):<br>h):<br>el (mg/m <sup>3</sup> ): | building slab in pre                                                  | Soil Disposal<br>Total Trucks                                    | he advancem<br>Tracking Info<br>Daily Approx.<br>Cubic Yds<br>0<br>0<br>0<br>0<br>0<br>0<br>0<br>0<br>0<br>0<br>0<br>0<br>0 | ent of index piles, w<br>rmation<br>Total Approx. Cubic<br>Yds<br>0<br>0<br>0<br>0<br>0<br>1<br>1<br>ts                        | Total Site Loads<br>0<br>None.<br>None.<br>None.<br>0.090<br>0.064 | Total Approximate Cubic Yards<br>0<br>DOWNWIND                     |
| Desti N/A N/A N/A N/A N/A Odors: VOC Action Level Exceeda Particulate Action Level Ex Maximum VOC Level (ppn Maximum Particulate Leve Note: Roving and commu | nation Facility<br>MP Station<br>nce(s):<br>cceedance(s):<br>h):<br>el (mg/m <sup>3</sup> ): | building slab in pre                                                  | Soil Disposal<br>Total Trucks                                    | he advancem<br>Tracking Info<br>Daily Approx.<br>Cubic Yds<br>0<br>0<br>0<br>0<br>0<br>0<br>0<br>0<br>0<br>0<br>0<br>0<br>0 | ent of index piles, w<br>rmation<br>Total Approx. Cubic<br>Yds<br>0<br>0<br>0<br>0<br>0<br>1<br>1<br>ts<br>exceedances were of | Total Site Loads<br>0<br>None.<br>None.<br>None.<br>0.090<br>0.064 | Total Approximate Cubic Yards<br>0<br>DOWNWIND                     |
| Desti N/A N/A N/A N/A N/A Odors: VOC Action Level Exceeda Particulate Action Level Ex Maximum VOC Level (ppn Maximum Particulate Leve Note: Roving and commu | nation Facility<br>MP Station<br>nce(s):<br>cceedance(s):<br>h):<br>el (mg/m <sup>3</sup> ): | building slab in pre                                                  | Soil Disposal<br>Total Trucks                                    | he advancem<br>Tracking Info<br>Daily Approx.<br>Cubic Yds<br>0<br>0<br>0<br>0<br>0<br>0<br>0<br>0<br>0<br>0<br>0<br>0<br>0 | ent of index piles, w<br>rmation<br>Total Approx. Cubic<br>Yds<br>0<br>0<br>0<br>0<br>0<br>1<br>1<br>ts<br>exceedances were of | Total Site Loads<br>0<br>None.<br>None.<br>None.<br>0.090<br>0.064 | <b>Total Approximate Cubic Yards</b><br>0                          |