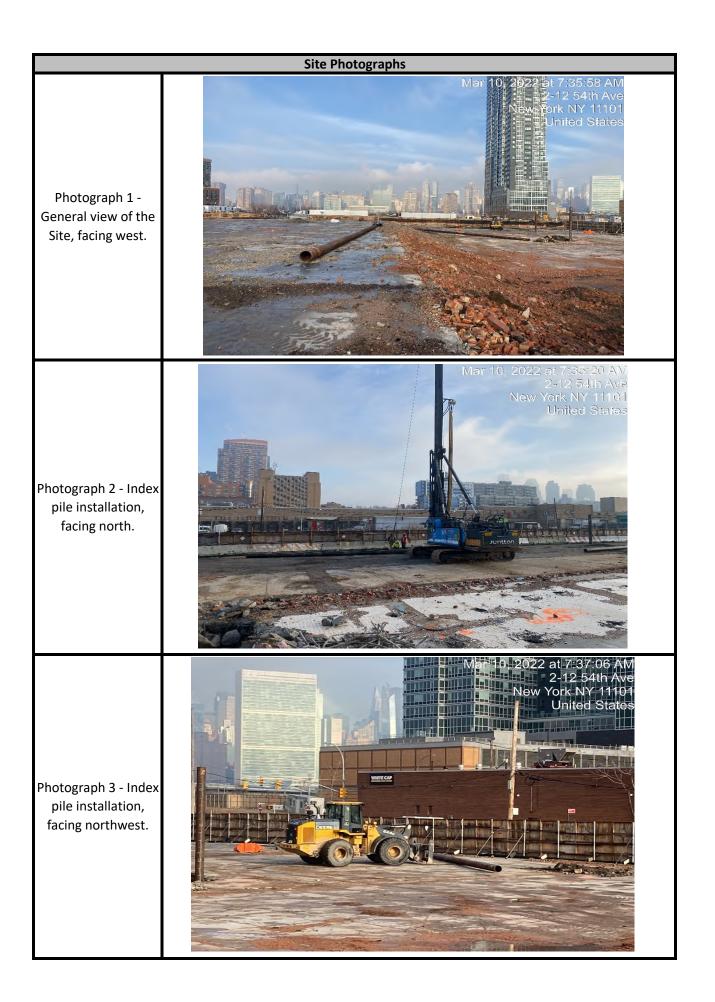

|                                                                                                                                                              | KRF                                                                                          |                                                                       |                                                                  |                                                                                                                             | <b>Daily Activ</b>                                                                                                             | ity Report                                                         |                                                                    |
|--------------------------------------------------------------------------------------------------------------------------------------------------------------|----------------------------------------------------------------------------------------------|-----------------------------------------------------------------------|------------------------------------------------------------------|-----------------------------------------------------------------------------------------------------------------------------|--------------------------------------------------------------------------------------------------------------------------------|--------------------------------------------------------------------|--------------------------------------------------------------------|
|                                                                                                                                                              | KKH                                                                                          |                                                                       |                                                                  |                                                                                                                             | Newtown Creek Bud                                                                                                              | Site - North Block                                                 |                                                                    |
|                                                                                                                                                              |                                                                                              |                                                                       |                                                                  | 2-1                                                                                                                         | 0 54th Avenue, Long                                                                                                            | s Island City, New York                                            | <                                                                  |
|                                                                                                                                                              |                                                                                              |                                                                       |                                                                  |                                                                                                                             | BCP No. C                                                                                                                      | 241248                                                             |                                                                    |
| _                                                                                                                                                            |                                                                                              |                                                                       | General Si                                                       | te Informatio                                                                                                               |                                                                                                                                |                                                                    |                                                                    |
| Date:                                                                                                                                                        |                                                                                              |                                                                       |                                                                  |                                                                                                                             | Monday, Ma                                                                                                                     |                                                                    |                                                                    |
| Weather:                                                                                                                                                     |                                                                                              |                                                                       |                                                                  |                                                                                                                             | Cloudy, 6                                                                                                                      |                                                                    |                                                                    |
| Wind Direction/Speed:<br>AKRF Personnel on Site:                                                                                                             |                                                                                              |                                                                       |                                                                  |                                                                                                                             | S @ 7-1<br>E. Fan                                                                                                              |                                                                    |                                                                    |
| AKKF Personner on Sile.                                                                                                                                      |                                                                                              | Mini DAE 20                                                           |                                                                  | ation Data ata                                                                                                              | -                                                                                                                              |                                                                    |                                                                    |
| AKRF Equipment on Site:                                                                                                                                      |                                                                                              | MINI RAE 30                                                           | UU Photoioniz                                                    |                                                                                                                             |                                                                                                                                | рак Aerosol Monitor,<br>SI 8530 DustTrak II x 2                    | CAMP - 10.6 electron Volt (eV) Mini                                |
| Visitors:                                                                                                                                                    |                                                                                              |                                                                       |                                                                  |                                                                                                                             | Nor                                                                                                                            | ie.                                                                |                                                                    |
|                                                                                                                                                              |                                                                                              |                                                                       |                                                                  | r Information                                                                                                               | 1                                                                                                                              |                                                                    |                                                                    |
| Contra                                                                                                                                                       | acting Company                                                                               |                                                                       | Main                                                             | Personnel                                                                                                                   |                                                                                                                                |                                                                    | Equipment                                                          |
| Bud                                                                                                                                                          | North GC LLC                                                                                 |                                                                       | Pablo                                                            | Fernandez                                                                                                                   |                                                                                                                                |                                                                    | None.                                                              |
| Civetta C                                                                                                                                                    | ousins JV (Civetta)                                                                          |                                                                       | Salvat                                                           | ore Pistone                                                                                                                 |                                                                                                                                | Payloader, Excav                                                   | vator (x2), Mobile Crane, Drill Rig                                |
|                                                                                                                                                              |                                                                                              |                                                                       | and Location                                                     | of Work Activ                                                                                                               | vities Performed                                                                                                               |                                                                    |                                                                    |
| Civetta opened up small p                                                                                                                                    | ortions of the concrete former                                                               | building slab in pre                                                  | eparation for t                                                  | he advancem                                                                                                                 | ent of index piles, w                                                                                                          | hich is planned for to                                             | morrow. No soil movement occurred                                  |
|                                                                                                                                                              |                                                                                              | building slab in pre                                                  | eparation for t<br>Soil Disposal                                 | he advancem<br>Tracking Info                                                                                                | ent of index piles, w<br>rmation                                                                                               |                                                                    |                                                                    |
|                                                                                                                                                              | ortions of the concrete former                                                               | building slab in pre                                                  | eparation for t                                                  | he advancem                                                                                                                 | ent of index piles, w                                                                                                          | hich is planned for to<br>Total Site Loads                         | morrow. No soil movement occurred<br>Total Approximate Cubic Yards |
| <b>Desti</b><br>N/A                                                                                                                                          |                                                                                              | building slab in pre                                                  | eparation for t<br>Soil Disposal                                 | he advancem<br>Tracking Info<br>Daily Approx.<br>Cubic Yds                                                                  | ent of index piles, w<br>rmation<br>Total Approx. Cubic<br>Yds<br>0                                                            |                                                                    |                                                                    |
| Desti<br>N/A<br>N/A                                                                                                                                          |                                                                                              | building slab in pre<br>Site<br>Daily Trucks                          | Soil Disposal<br>Total Trucks                                    | he advancem<br>Tracking Info<br>Daily Approx.<br>Cubic Yds<br>0<br>0                                                        | ent of index piles, w<br>rmation<br>Total Approx. Cubic<br>Yds<br>0<br>0                                                       | Total Site Loads                                                   | Total Approximate Cubic Yards                                      |
| Desti<br>N/A<br>N/A<br>N/A                                                                                                                                   |                                                                                              | building slab in pre<br>Site<br>Daily Trucks                          | Soil Disposal<br>Total Trucks                                    | he advancem<br>Tracking Info<br>Daily Approx.<br>Cubic Yds<br>0<br>0<br>0                                                   | ent of index piles, w<br>rmation<br>Total Approx. Cubic<br>Yds<br>0<br>0<br>0                                                  |                                                                    |                                                                    |
| Desti<br>N/A<br>N/A<br>N/A<br>N/A                                                                                                                            |                                                                                              | building slab in pre<br>Site<br>Daily Trucks                          | Soil Disposal<br>Total Trucks                                    | he advancem<br>Tracking Info<br>Daily Approx.<br>Cubic Yds<br>0<br>0<br>0<br>0<br>0                                         | ent of index piles, w<br>rmation<br>Total Approx. Cubic<br>Yds<br>0<br>0<br>0<br>0<br>0                                        | Total Site Loads                                                   | Total Approximate Cubic Yards                                      |
| Desti<br>N/A<br>N/A<br>N/A                                                                                                                                   |                                                                                              | building slab in pre<br>Site<br>Daily Trucks                          | Soil Disposal<br>Total Trucks                                    | he advancem<br>Tracking Info<br>Daily Approx.<br>Cubic Yds<br>0<br>0<br>0<br>0<br>0<br>0<br>0<br>0<br>0<br>0<br>0<br>0<br>0 | ent of index piles, w<br>rmation<br>Total Approx. Cubic<br>Yds<br>0<br>0<br>0<br>0<br>0<br>0<br>0<br>0                         | Total Site Loads                                                   | Total Approximate Cubic Yards                                      |
| Desti<br>N/A<br>N/A<br>N/A<br>N/A<br>N/A                                                                                                                     | nation Facility                                                                              | building slab in pre<br>Site<br>Daily Trucks                          | Soil Disposal<br>Total Trucks                                    | he advancem<br>Tracking Info<br>Daily Approx.<br>Cubic Yds<br>0<br>0<br>0<br>0<br>0<br>0<br>0<br>0<br>0<br>0<br>0<br>0<br>0 | ent of index piles, w<br>rmation<br>Total Approx. Cubic<br>Yds<br>0<br>0<br>0<br>0<br>0<br>0<br>0<br>0                         | Total Site Loads                                                   | <b>Total Approximate Cubic Yards</b><br>0                          |
| Desti<br>N/A<br>N/A<br>N/A<br>N/A<br>N/A                                                                                                                     |                                                                                              | building slab in pre<br>Site<br>Daily Trucks                          | Soil Disposal<br>Total Trucks<br>-<br>-<br>-<br>CAMP Air Mo<br>U | he advancem<br>Tracking Info<br>Daily Approx.<br>Cubic Yds<br>0<br>0<br>0<br>0<br>0<br>0<br>0<br>0<br>0<br>0<br>0<br>0<br>0 | ent of index piles, w<br>rmation<br>Total Approx. Cubic<br>Yds<br>0<br>0<br>0<br>0<br>0<br>0<br>0<br>0                         | Total Site Loads                                                   | Total Approximate Cubic Yards                                      |
| Desti<br>N/A<br>N/A<br>N/A<br>N/A<br>CA                                                                                                                      | nation Facility                                                                              | building slab in pre<br>Site<br>Daily Trucks<br>-<br>-<br>-<br>-<br>- | Soil Disposal<br>Total Trucks<br>-<br>-<br>-<br>CAMP Air Mo      | he advancem<br>Tracking Info<br>Daily Approx.<br>Cubic Yds<br>0<br>0<br>0<br>0<br>0<br>0<br>0<br>0<br>0<br>0<br>0<br>0<br>0 | ent of index piles, w<br>rmation<br>Total Approx. Cubic<br>Yds<br>0<br>0<br>0<br>0<br>0<br>0<br>0<br>0                         | Total Site Loads                                                   | <b>Total Approximate Cubic Yards</b><br>0                          |
| Desti<br>N/A<br>N/A<br>N/A<br>N/A<br>N/A<br>CA<br>Odors:                                                                                                     | nation Facility<br>MP Station<br>nce(s):                                                     | building slab in pre                                                  | Soil Disposal<br>Total Trucks                                    | he advancem<br>Tracking Info<br>Daily Approx.<br>Cubic Yds<br>0<br>0<br>0<br>0<br>0<br>0<br>0<br>0<br>0<br>0<br>0<br>0<br>0 | ent of index piles, w<br>rmation<br>Total Approx. Cubic<br>Yds<br>0<br>0<br>0<br>0<br>0<br>0<br>0<br>0                         | Total Site Loads<br>0<br>None.                                     | <b>Total Approximate Cubic Yards</b><br>0                          |
| Desti<br>N/A<br>N/A<br>N/A<br>N/A<br>N/A<br>Odors:<br>VOC Action Level Exceeda                                                                               | nation Facility<br>MP Station<br>nce(s):<br>cceedance(s):                                    | building slab in pre                                                  | Soil Disposal<br>Total Trucks<br>-<br>-<br>-<br>CAMP Air Mo      | he advancem<br>Tracking Info<br>Daily Approx.<br>Cubic Yds<br>0<br>0<br>0<br>0<br>0<br>0<br>0<br>0<br>0<br>0<br>0<br>0<br>0 | ent of index piles, w<br>rmation<br>Total Approx. Cubic<br>Yds<br>0<br>0<br>0<br>0<br>0<br>0<br>0<br>0                         | Total Site Loads<br>0<br>None.<br>None.                            | <b>Total Approximate Cubic Yards</b><br>0                          |
| Desti N/A N/A N/A N/A N/A Odors: VOC Action Level Exceeda Particulate Action Level Ex                                                                        | nation Facility<br>MP Station<br>nce(s):<br>cceedance(s):                                    | building slab in pre                                                  | Soil Disposal<br>Total Trucks                                    | he advancem<br>Tracking Info<br>Daily Approx.<br>Cubic Yds<br>0<br>0<br>0<br>0<br>0<br>0<br>0<br>0<br>0<br>0<br>0<br>0<br>0 | ent of index piles, w<br>rmation<br>Total Approx. Cubic<br>Yds<br>0<br>0<br>0<br>0<br>0<br>0<br>0<br>0                         | Total Site Loads<br>0<br>None.<br>None.<br>None.                   | <b>Total Approximate Cubic Yards</b><br>0                          |
| Desti N/A N/A N/A N/A N/A N/A Odors: VOC Action Level Exceeda Particulate Action Level (ppn Maximum Particulate Leve                                         | nation Facility<br>MP Station<br>nce(s):<br>cceedance(s):<br>h):<br>el (mg/m <sup>3</sup> ): | building slab in pre                                                  | Soil Disposal<br>Total Trucks                                    | he advancem<br>Tracking Info<br>Daily Approx.<br>Cubic Yds<br>0<br>0<br>0<br>0<br>0<br>0<br>0<br>0<br>0<br>0<br>0<br>0<br>0 | ent of index piles, w<br>rmation<br>Total Approx. Cubic<br>Yds<br>0<br>0<br>0<br>0<br>0<br>1<br>1<br>ts                        | Total Site Loads<br>0<br>None.<br>None.<br>None.<br>0.090<br>0.064 | Total Approximate Cubic Yards<br>0<br>DOWNWIND                     |
| Desti N/A N/A N/A N/A N/A Odors: VOC Action Level Exceeda Particulate Action Level Ex Maximum VOC Level (ppn Maximum Particulate Leve Note: Roving and commu | nation Facility<br>MP Station<br>nce(s):<br>cceedance(s):<br>h):<br>el (mg/m <sup>3</sup> ): | building slab in pre                                                  | Soil Disposal<br>Total Trucks                                    | he advancem<br>Tracking Info<br>Daily Approx.<br>Cubic Yds<br>0<br>0<br>0<br>0<br>0<br>0<br>0<br>0<br>0<br>0<br>0<br>0<br>0 | ent of index piles, w<br>rmation<br>Total Approx. Cubic<br>Yds<br>0<br>0<br>0<br>0<br>0<br>1<br>1<br>ts<br>exceedances were of | Total Site Loads<br>0<br>None.<br>None.<br>None.<br>0.090<br>0.064 | Total Approximate Cubic Yards<br>0<br>DOWNWIND                     |
| Desti N/A N/A N/A N/A N/A Odors: VOC Action Level Exceeda Particulate Action Level Ex Maximum VOC Level (ppn Maximum Particulate Leve Note: Roving and commu | nation Facility<br>MP Station<br>nce(s):<br>cceedance(s):<br>h):<br>el (mg/m <sup>3</sup> ): | building slab in pre                                                  | Soil Disposal<br>Total Trucks                                    | he advancem<br>Tracking Info<br>Daily Approx.<br>Cubic Yds<br>0<br>0<br>0<br>0<br>0<br>0<br>0<br>0<br>0<br>0<br>0<br>0<br>0 | ent of index piles, w<br>rmation<br>Total Approx. Cubic<br>Yds<br>0<br>0<br>0<br>0<br>0<br>1<br>1<br>ts<br>exceedances were of | Total Site Loads<br>0<br>None.<br>None.<br>None.<br>0.090<br>0.064 | <b>Total Approximate Cubic Yards</b><br>0                          |