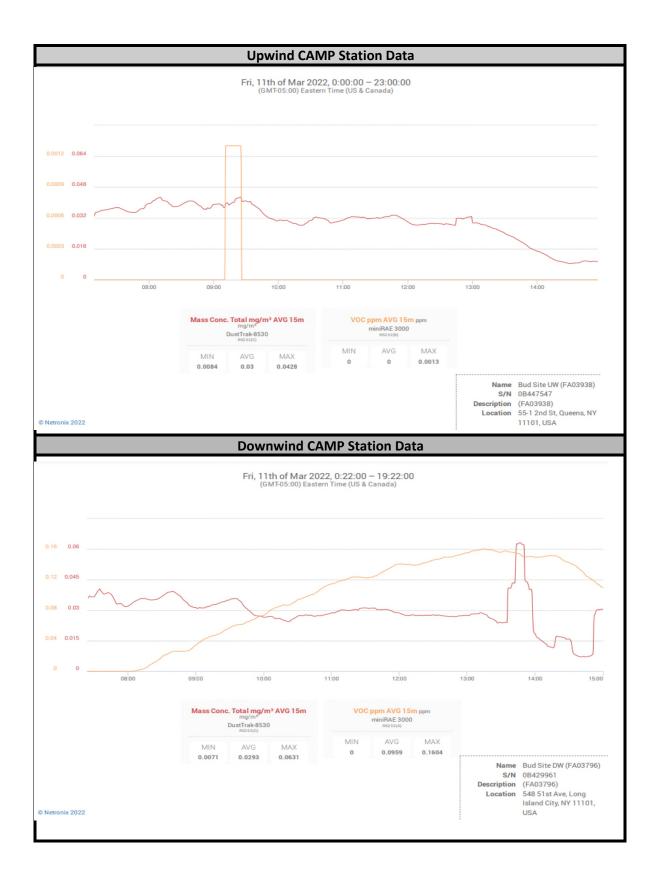

|                                                                                                                                                              | KRF                                                                                          |                                                                       |                                                                  |                                                                                                                             | <b>Daily Activ</b>                                                                                                             | ity Report                                                         |                                                                    |
|--------------------------------------------------------------------------------------------------------------------------------------------------------------|----------------------------------------------------------------------------------------------|-----------------------------------------------------------------------|------------------------------------------------------------------|-----------------------------------------------------------------------------------------------------------------------------|--------------------------------------------------------------------------------------------------------------------------------|--------------------------------------------------------------------|--------------------------------------------------------------------|
|                                                                                                                                                              | KKH                                                                                          |                                                                       |                                                                  |                                                                                                                             | Newtown Creek Bud                                                                                                              | Site - North Block                                                 |                                                                    |
|                                                                                                                                                              |                                                                                              |                                                                       |                                                                  | 2-1                                                                                                                         | 0 54th Avenue, Long                                                                                                            | s Island City, New York                                            | <                                                                  |
|                                                                                                                                                              |                                                                                              |                                                                       |                                                                  |                                                                                                                             | BCP No. C                                                                                                                      | 241248                                                             |                                                                    |
| _                                                                                                                                                            |                                                                                              |                                                                       | General Si                                                       | te Informatio                                                                                                               |                                                                                                                                |                                                                    |                                                                    |
| Date:                                                                                                                                                        |                                                                                              |                                                                       |                                                                  |                                                                                                                             | Monday, Ma                                                                                                                     |                                                                    |                                                                    |
| Weather:                                                                                                                                                     |                                                                                              |                                                                       |                                                                  |                                                                                                                             | Cloudy, 6                                                                                                                      |                                                                    |                                                                    |
| Wind Direction/Speed:<br>AKRF Personnel on Site:                                                                                                             |                                                                                              |                                                                       |                                                                  |                                                                                                                             | S @ 7-1<br>E. Fan                                                                                                              |                                                                    |                                                                    |
| AKKF Personner on Sile.                                                                                                                                      |                                                                                              | Mini DAE 20                                                           |                                                                  | ation Data ata                                                                                                              | -                                                                                                                              |                                                                    |                                                                    |
| AKRF Equipment on Site:                                                                                                                                      |                                                                                              | MINI RAE 30                                                           | UU Photoioniz                                                    |                                                                                                                             |                                                                                                                                | рак Aerosol Monitor,<br>SI 8530 DustTrak II x 2                    | CAMP - 10.6 electron Volt (eV) Mini                                |
| Visitors:                                                                                                                                                    |                                                                                              |                                                                       |                                                                  |                                                                                                                             | Nor                                                                                                                            | ie.                                                                |                                                                    |
|                                                                                                                                                              |                                                                                              |                                                                       |                                                                  | r Information                                                                                                               | 1                                                                                                                              |                                                                    |                                                                    |
| Contra                                                                                                                                                       | acting Company                                                                               |                                                                       | Main                                                             | Personnel                                                                                                                   |                                                                                                                                |                                                                    | Equipment                                                          |
| Bud                                                                                                                                                          | North GC LLC                                                                                 |                                                                       | Pablo                                                            | Fernandez                                                                                                                   |                                                                                                                                |                                                                    | None.                                                              |
| Civetta C                                                                                                                                                    | ousins JV (Civetta)                                                                          |                                                                       | Salvat                                                           | ore Pistone                                                                                                                 |                                                                                                                                | Payloader, Excav                                                   | vator (x2), Mobile Crane, Drill Rig                                |
|                                                                                                                                                              |                                                                                              |                                                                       | and Location                                                     | of Work Activ                                                                                                               | vities Performed                                                                                                               |                                                                    |                                                                    |
| Civetta opened up small p                                                                                                                                    | ortions of the concrete former                                                               | building slab in pre                                                  | eparation for t                                                  | he advancem                                                                                                                 | ent of index piles, w                                                                                                          | hich is planned for to                                             | morrow. No soil movement occurred                                  |
|                                                                                                                                                              |                                                                                              | building slab in pre                                                  | eparation for t<br>Soil Disposal                                 | he advancem<br>Tracking Info                                                                                                | ent of index piles, w<br>rmation                                                                                               |                                                                    |                                                                    |
|                                                                                                                                                              | ortions of the concrete former                                                               | building slab in pre                                                  | eparation for t                                                  | he advancem                                                                                                                 | ent of index piles, w                                                                                                          | hich is planned for to<br>Total Site Loads                         | morrow. No soil movement occurred<br>Total Approximate Cubic Yards |
| <b>Desti</b><br>N/A                                                                                                                                          |                                                                                              | building slab in pre                                                  | eparation for t<br>Soil Disposal                                 | he advancem<br>Tracking Info<br>Daily Approx.<br>Cubic Yds                                                                  | ent of index piles, w<br>rmation<br>Total Approx. Cubic<br>Yds<br>0                                                            |                                                                    |                                                                    |
| Desti<br>N/A<br>N/A                                                                                                                                          |                                                                                              | building slab in pre<br>Site<br>Daily Trucks                          | Soil Disposal<br>Total Trucks                                    | he advancem<br>Tracking Info<br>Daily Approx.<br>Cubic Yds<br>0<br>0                                                        | ent of index piles, w<br>rmation<br>Total Approx. Cubic<br>Yds<br>0<br>0                                                       | Total Site Loads                                                   | Total Approximate Cubic Yards                                      |
| Desti<br>N/A<br>N/A<br>N/A                                                                                                                                   |                                                                                              | building slab in pre<br>Site<br>Daily Trucks                          | Soil Disposal<br>Total Trucks                                    | he advancem<br>Tracking Info<br>Daily Approx.<br>Cubic Yds<br>0<br>0<br>0                                                   | ent of index piles, w<br>rmation<br>Total Approx. Cubic<br>Yds<br>0<br>0<br>0                                                  |                                                                    |                                                                    |
| Desti<br>N/A<br>N/A<br>N/A<br>N/A                                                                                                                            |                                                                                              | building slab in pre<br>Site<br>Daily Trucks                          | Soil Disposal<br>Total Trucks                                    | he advancem<br>Tracking Info<br>Daily Approx.<br>Cubic Yds<br>0<br>0<br>0<br>0<br>0                                         | ent of index piles, w<br>rmation<br>Total Approx. Cubic<br>Yds<br>0<br>0<br>0<br>0<br>0                                        | Total Site Loads                                                   | Total Approximate Cubic Yards                                      |
| Desti<br>N/A<br>N/A<br>N/A                                                                                                                                   |                                                                                              | building slab in pre<br>Site<br>Daily Trucks                          | Soil Disposal<br>Total Trucks                                    | he advancem<br>Tracking Info<br>Daily Approx.<br>Cubic Yds<br>0<br>0<br>0<br>0<br>0<br>0<br>0<br>0<br>0<br>0<br>0<br>0<br>0 | ent of index piles, w<br>rmation<br>Total Approx. Cubic<br>Yds<br>0<br>0<br>0<br>0<br>0<br>0<br>0<br>0                         | Total Site Loads                                                   | Total Approximate Cubic Yards                                      |
| Desti<br>N/A<br>N/A<br>N/A<br>N/A<br>N/A                                                                                                                     | nation Facility                                                                              | building slab in pre<br>Site<br>Daily Trucks                          | Soil Disposal<br>Total Trucks                                    | he advancem<br>Tracking Info<br>Daily Approx.<br>Cubic Yds<br>0<br>0<br>0<br>0<br>0<br>0<br>0<br>0<br>0<br>0<br>0<br>0<br>0 | ent of index piles, w<br>rmation<br>Total Approx. Cubic<br>Yds<br>0<br>0<br>0<br>0<br>0<br>0<br>0<br>0                         | Total Site Loads                                                   | <b>Total Approximate Cubic Yards</b><br>0                          |
| Desti<br>N/A<br>N/A<br>N/A<br>N/A<br>N/A                                                                                                                     |                                                                                              | building slab in pre<br>Site<br>Daily Trucks                          | Soil Disposal<br>Total Trucks<br>-<br>-<br>-<br>CAMP Air Mo<br>U | he advancem<br>Tracking Info<br>Daily Approx.<br>Cubic Yds<br>0<br>0<br>0<br>0<br>0<br>0<br>0<br>0<br>0<br>0<br>0<br>0<br>0 | ent of index piles, w<br>rmation<br>Total Approx. Cubic<br>Yds<br>0<br>0<br>0<br>0<br>0<br>0<br>0<br>0                         | Total Site Loads                                                   | Total Approximate Cubic Yards                                      |
| Desti<br>N/A<br>N/A<br>N/A<br>N/A<br>CA                                                                                                                      | nation Facility                                                                              | building slab in pre<br>Site<br>Daily Trucks<br>-<br>-<br>-<br>-<br>- | Soil Disposal<br>Total Trucks<br>-<br>-<br>-<br>CAMP Air Mo      | he advancem<br>Tracking Info<br>Daily Approx.<br>Cubic Yds<br>0<br>0<br>0<br>0<br>0<br>0<br>0<br>0<br>0<br>0<br>0<br>0<br>0 | ent of index piles, w<br>rmation<br>Total Approx. Cubic<br>Yds<br>0<br>0<br>0<br>0<br>0<br>0<br>0<br>0                         | Total Site Loads                                                   | <b>Total Approximate Cubic Yards</b><br>0                          |
| Desti<br>N/A<br>N/A<br>N/A<br>N/A<br>N/A<br>CA<br>Odors:                                                                                                     | nation Facility<br>MP Station<br>nce(s):                                                     | building slab in pre                                                  | Soil Disposal<br>Total Trucks                                    | he advancem<br>Tracking Info<br>Daily Approx.<br>Cubic Yds<br>0<br>0<br>0<br>0<br>0<br>0<br>0<br>0<br>0<br>0<br>0<br>0<br>0 | ent of index piles, w<br>rmation<br>Total Approx. Cubic<br>Yds<br>0<br>0<br>0<br>0<br>0<br>0<br>0<br>0                         | Total Site Loads<br>0<br>None.                                     | <b>Total Approximate Cubic Yards</b><br>0                          |
| Desti<br>N/A<br>N/A<br>N/A<br>N/A<br>N/A<br>Odors:<br>VOC Action Level Exceeda                                                                               | nation Facility<br>MP Station<br>nce(s):<br>cceedance(s):                                    | building slab in pre                                                  | Soil Disposal<br>Total Trucks<br>-<br>-<br>-<br>CAMP Air Mo      | he advancem<br>Tracking Info<br>Daily Approx.<br>Cubic Yds<br>0<br>0<br>0<br>0<br>0<br>0<br>0<br>0<br>0<br>0<br>0<br>0<br>0 | ent of index piles, w<br>rmation<br>Total Approx. Cubic<br>Yds<br>0<br>0<br>0<br>0<br>0<br>0<br>0<br>0                         | Total Site Loads<br>0<br>None.<br>None.                            | <b>Total Approximate Cubic Yards</b><br>0                          |
| Desti N/A N/A N/A N/A N/A Odors: VOC Action Level Exceeda Particulate Action Level Ex                                                                        | nation Facility<br>MP Station<br>nce(s):<br>cceedance(s):                                    | building slab in pre                                                  | Soil Disposal<br>Total Trucks                                    | he advancem<br>Tracking Info<br>Daily Approx.<br>Cubic Yds<br>0<br>0<br>0<br>0<br>0<br>0<br>0<br>0<br>0<br>0<br>0<br>0<br>0 | ent of index piles, w<br>rmation<br>Total Approx. Cubic<br>Yds<br>0<br>0<br>0<br>0<br>0<br>0<br>0<br>0                         | Total Site Loads<br>0<br>None.<br>None.<br>None.                   | <b>Total Approximate Cubic Yards</b><br>0                          |
| Desti N/A N/A N/A N/A N/A N/A Odors: VOC Action Level Exceeda Particulate Action Level (ppn Maximum Particulate Leve                                         | nation Facility<br>MP Station<br>nce(s):<br>cceedance(s):<br>h):<br>el (mg/m <sup>3</sup> ): | building slab in pre                                                  | Soil Disposal<br>Total Trucks                                    | he advancem<br>Tracking Info<br>Daily Approx.<br>Cubic Yds<br>0<br>0<br>0<br>0<br>0<br>0<br>0<br>0<br>0<br>0<br>0<br>0<br>0 | ent of index piles, w<br>rmation<br>Total Approx. Cubic<br>Yds<br>0<br>0<br>0<br>0<br>0<br>1<br>1<br>ts                        | Total Site Loads<br>0<br>None.<br>None.<br>None.<br>0.090<br>0.064 | Total Approximate Cubic Yards<br>0<br>DOWNWIND                     |
| Desti N/A N/A N/A N/A N/A Odors: VOC Action Level Exceeda Particulate Action Level Ex Maximum VOC Level (ppn Maximum Particulate Leve Note: Roving and commu | nation Facility<br>MP Station<br>nce(s):<br>cceedance(s):<br>h):<br>el (mg/m <sup>3</sup> ): | building slab in pre                                                  | Soil Disposal<br>Total Trucks                                    | he advancem<br>Tracking Info<br>Daily Approx.<br>Cubic Yds<br>0<br>0<br>0<br>0<br>0<br>0<br>0<br>0<br>0<br>0<br>0<br>0<br>0 | ent of index piles, w<br>rmation<br>Total Approx. Cubic<br>Yds<br>0<br>0<br>0<br>0<br>0<br>1<br>1<br>ts<br>exceedances were of | Total Site Loads<br>0<br>None.<br>None.<br>None.<br>0.090<br>0.064 | Total Approximate Cubic Yards<br>0<br>DOWNWIND                     |
| Desti N/A N/A N/A N/A N/A Odors: VOC Action Level Exceeda Particulate Action Level Ex Maximum VOC Level (ppn Maximum Particulate Leve Note: Roving and commu | nation Facility<br>MP Station<br>nce(s):<br>cceedance(s):<br>h):<br>el (mg/m <sup>3</sup> ): | building slab in pre                                                  | Soil Disposal<br>Total Trucks                                    | he advancem<br>Tracking Info<br>Daily Approx.<br>Cubic Yds<br>0<br>0<br>0<br>0<br>0<br>0<br>0<br>0<br>0<br>0<br>0<br>0<br>0 | ent of index piles, w<br>rmation<br>Total Approx. Cubic<br>Yds<br>0<br>0<br>0<br>0<br>0<br>1<br>1<br>ts<br>exceedances were of | Total Site Loads<br>0<br>None.<br>None.<br>None.<br>0.090<br>0.064 | <b>Total Approximate Cubic Yards</b><br>0                          |