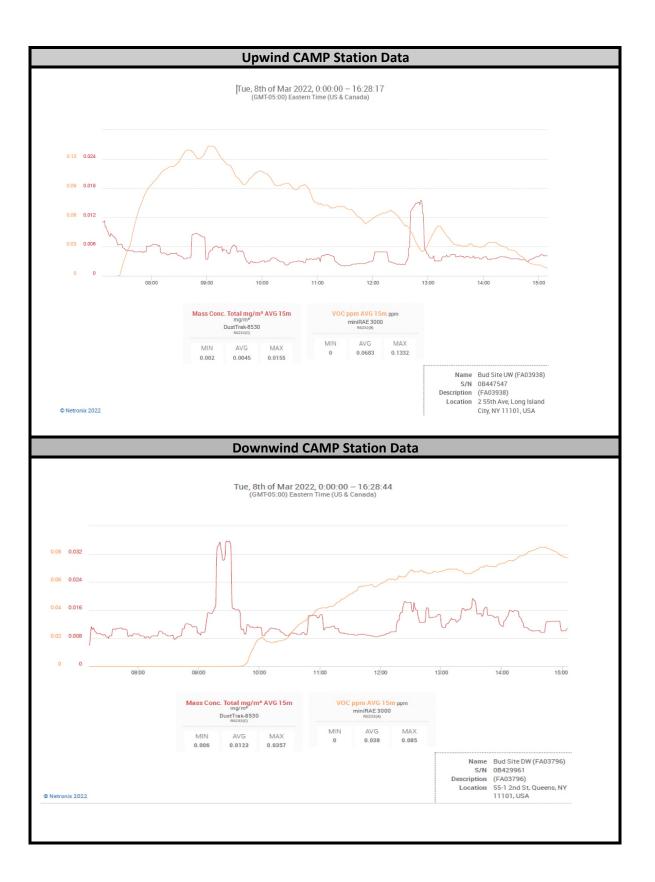

|                                                                                                                                                              | KRF                                                                                          |                                                                       |                                                                  |                                                                                                                             | <b>Daily Activ</b>                                                                                                             | ity Report                                                         |                                                                    |
|--------------------------------------------------------------------------------------------------------------------------------------------------------------|----------------------------------------------------------------------------------------------|-----------------------------------------------------------------------|------------------------------------------------------------------|-----------------------------------------------------------------------------------------------------------------------------|--------------------------------------------------------------------------------------------------------------------------------|--------------------------------------------------------------------|--------------------------------------------------------------------|
|                                                                                                                                                              | KKH                                                                                          |                                                                       |                                                                  |                                                                                                                             | Newtown Creek Bud                                                                                                              | Site - North Block                                                 |                                                                    |
|                                                                                                                                                              |                                                                                              |                                                                       |                                                                  | 2-1                                                                                                                         | 0 54th Avenue, Long                                                                                                            | s Island City, New York                                            | <                                                                  |
|                                                                                                                                                              |                                                                                              |                                                                       |                                                                  |                                                                                                                             | BCP No. C                                                                                                                      | 241248                                                             |                                                                    |
| _                                                                                                                                                            |                                                                                              |                                                                       | General Si                                                       | te Informatio                                                                                                               |                                                                                                                                |                                                                    |                                                                    |
| Date:                                                                                                                                                        |                                                                                              |                                                                       |                                                                  |                                                                                                                             | Monday, Ma                                                                                                                     |                                                                    |                                                                    |
| Weather:                                                                                                                                                     |                                                                                              |                                                                       |                                                                  |                                                                                                                             | Cloudy, 6                                                                                                                      |                                                                    |                                                                    |
| Wind Direction/Speed:<br>AKRF Personnel on Site:                                                                                                             |                                                                                              |                                                                       |                                                                  |                                                                                                                             | S @ 7-1<br>E. Fan                                                                                                              |                                                                    |                                                                    |
| AKKF Personner on Sile.                                                                                                                                      |                                                                                              | Mini DAE 20                                                           |                                                                  | ation Data ata                                                                                                              | -                                                                                                                              |                                                                    |                                                                    |
| AKRF Equipment on Site:                                                                                                                                      |                                                                                              | MINI RAE 30                                                           | UU Photoioniz                                                    |                                                                                                                             |                                                                                                                                | рак Aerosol Monitor,<br>SI 8530 DustTrak II x 2                    | CAMP - 10.6 electron Volt (eV) Mini                                |
| Visitors:                                                                                                                                                    |                                                                                              |                                                                       |                                                                  |                                                                                                                             | Nor                                                                                                                            | ie.                                                                |                                                                    |
|                                                                                                                                                              |                                                                                              |                                                                       |                                                                  | r Information                                                                                                               | 1                                                                                                                              |                                                                    |                                                                    |
| Contra                                                                                                                                                       | acting Company                                                                               |                                                                       | Main                                                             | Personnel                                                                                                                   |                                                                                                                                |                                                                    | Equipment                                                          |
| Bud                                                                                                                                                          | North GC LLC                                                                                 |                                                                       | Pablo                                                            | Fernandez                                                                                                                   |                                                                                                                                |                                                                    | None.                                                              |
| Civetta C                                                                                                                                                    | ousins JV (Civetta)                                                                          |                                                                       | Salvat                                                           | ore Pistone                                                                                                                 |                                                                                                                                | Payloader, Excav                                                   | vator (x2), Mobile Crane, Drill Rig                                |
|                                                                                                                                                              |                                                                                              |                                                                       | and Location                                                     | of Work Activ                                                                                                               | vities Performed                                                                                                               |                                                                    |                                                                    |
| Civetta opened up small p                                                                                                                                    | ortions of the concrete former                                                               | building slab in pre                                                  | eparation for t                                                  | he advancem                                                                                                                 | ent of index piles, w                                                                                                          | hich is planned for to                                             | morrow. No soil movement occurred                                  |
|                                                                                                                                                              |                                                                                              | building slab in pre                                                  | eparation for t<br>Soil Disposal                                 | he advancem<br>Tracking Info                                                                                                | ent of index piles, w<br>rmation                                                                                               |                                                                    |                                                                    |
|                                                                                                                                                              | ortions of the concrete former                                                               | building slab in pre                                                  | eparation for t                                                  | he advancem                                                                                                                 | ent of index piles, w                                                                                                          | hich is planned for to<br>Total Site Loads                         | morrow. No soil movement occurred<br>Total Approximate Cubic Yards |
| <b>Desti</b><br>N/A                                                                                                                                          |                                                                                              | building slab in pre                                                  | eparation for t<br>Soil Disposal                                 | he advancem<br>Tracking Info<br>Daily Approx.<br>Cubic Yds                                                                  | ent of index piles, w<br>rmation<br>Total Approx. Cubic<br>Yds<br>0                                                            |                                                                    |                                                                    |
| Desti<br>N/A<br>N/A                                                                                                                                          |                                                                                              | building slab in pre<br>Site<br>Daily Trucks                          | Soil Disposal<br>Total Trucks                                    | he advancem<br>Tracking Info<br>Daily Approx.<br>Cubic Yds<br>0<br>0                                                        | ent of index piles, w<br>rmation<br>Total Approx. Cubic<br>Yds<br>0<br>0                                                       | Total Site Loads                                                   | Total Approximate Cubic Yards                                      |
| Desti<br>N/A<br>N/A<br>N/A                                                                                                                                   |                                                                                              | building slab in pre<br>Site<br>Daily Trucks                          | Soil Disposal<br>Total Trucks                                    | he advancem<br>Tracking Info<br>Daily Approx.<br>Cubic Yds<br>0<br>0<br>0                                                   | ent of index piles, w<br>rmation<br>Total Approx. Cubic<br>Yds<br>0<br>0<br>0                                                  |                                                                    |                                                                    |
| Desti<br>N/A<br>N/A<br>N/A<br>N/A                                                                                                                            |                                                                                              | building slab in pre<br>Site<br>Daily Trucks                          | Soil Disposal<br>Total Trucks                                    | he advancem<br>Tracking Info<br>Daily Approx.<br>Cubic Yds<br>0<br>0<br>0<br>0<br>0                                         | ent of index piles, w<br>rmation<br>Total Approx. Cubic<br>Yds<br>0<br>0<br>0<br>0<br>0                                        | Total Site Loads                                                   | Total Approximate Cubic Yards                                      |
| Desti<br>N/A<br>N/A<br>N/A                                                                                                                                   |                                                                                              | building slab in pre<br>Site<br>Daily Trucks                          | Soil Disposal<br>Total Trucks                                    | he advancem<br>Tracking Info<br>Daily Approx.<br>Cubic Yds<br>0<br>0<br>0<br>0<br>0<br>0<br>0<br>0<br>0<br>0<br>0<br>0<br>0 | ent of index piles, w<br>rmation<br>Total Approx. Cubic<br>Yds<br>0<br>0<br>0<br>0<br>0<br>0<br>0<br>0                         | Total Site Loads                                                   | Total Approximate Cubic Yards                                      |
| Desti<br>N/A<br>N/A<br>N/A<br>N/A<br>N/A                                                                                                                     | nation Facility                                                                              | building slab in pre<br>Site<br>Daily Trucks                          | Soil Disposal<br>Total Trucks                                    | he advancem<br>Tracking Info<br>Daily Approx.<br>Cubic Yds<br>0<br>0<br>0<br>0<br>0<br>0<br>0<br>0<br>0<br>0<br>0<br>0<br>0 | ent of index piles, w<br>rmation<br>Total Approx. Cubic<br>Yds<br>0<br>0<br>0<br>0<br>0<br>0<br>0<br>0                         | Total Site Loads                                                   | <b>Total Approximate Cubic Yards</b><br>0                          |
| Desti<br>N/A<br>N/A<br>N/A<br>N/A<br>N/A                                                                                                                     |                                                                                              | building slab in pre<br>Site<br>Daily Trucks                          | Soil Disposal<br>Total Trucks<br>-<br>-<br>-<br>CAMP Air Mo<br>U | he advancem<br>Tracking Info<br>Daily Approx.<br>Cubic Yds<br>0<br>0<br>0<br>0<br>0<br>0<br>0<br>0<br>0<br>0<br>0<br>0<br>0 | ent of index piles, w<br>rmation<br>Total Approx. Cubic<br>Yds<br>0<br>0<br>0<br>0<br>0<br>0<br>0<br>0                         | Total Site Loads                                                   | Total Approximate Cubic Yards                                      |
| Desti<br>N/A<br>N/A<br>N/A<br>N/A<br>CA                                                                                                                      | nation Facility                                                                              | building slab in pre<br>Site<br>Daily Trucks<br>-<br>-<br>-<br>-<br>- | Soil Disposal<br>Total Trucks<br>-<br>-<br>-<br>CAMP Air Mo      | he advancem<br>Tracking Info<br>Daily Approx.<br>Cubic Yds<br>0<br>0<br>0<br>0<br>0<br>0<br>0<br>0<br>0<br>0<br>0<br>0<br>0 | ent of index piles, w<br>rmation<br>Total Approx. Cubic<br>Yds<br>0<br>0<br>0<br>0<br>0<br>0<br>0<br>0                         | Total Site Loads                                                   | <b>Total Approximate Cubic Yards</b><br>0                          |
| Desti<br>N/A<br>N/A<br>N/A<br>N/A<br>N/A<br>CA<br>Odors:                                                                                                     | nation Facility<br>MP Station<br>nce(s):                                                     | building slab in pre                                                  | Soil Disposal<br>Total Trucks                                    | he advancem<br>Tracking Info<br>Daily Approx.<br>Cubic Yds<br>0<br>0<br>0<br>0<br>0<br>0<br>0<br>0<br>0<br>0<br>0<br>0<br>0 | ent of index piles, w<br>rmation<br>Total Approx. Cubic<br>Yds<br>0<br>0<br>0<br>0<br>0<br>0<br>0<br>0                         | Total Site Loads<br>0<br>None.                                     | <b>Total Approximate Cubic Yards</b><br>0                          |
| Desti<br>N/A<br>N/A<br>N/A<br>N/A<br>N/A<br>Odors:<br>VOC Action Level Exceeda                                                                               | nation Facility<br>MP Station<br>nce(s):<br>cceedance(s):                                    | building slab in pre                                                  | Soil Disposal<br>Total Trucks<br>-<br>-<br>-<br>CAMP Air Mo      | he advancem<br>Tracking Info<br>Daily Approx.<br>Cubic Yds<br>0<br>0<br>0<br>0<br>0<br>0<br>0<br>0<br>0<br>0<br>0<br>0<br>0 | ent of index piles, w<br>rmation<br>Total Approx. Cubic<br>Yds<br>0<br>0<br>0<br>0<br>0<br>0<br>0<br>0                         | Total Site Loads<br>0<br>None.<br>None.                            | <b>Total Approximate Cubic Yards</b><br>0                          |
| Desti N/A N/A N/A N/A N/A Odors: VOC Action Level Exceeda Particulate Action Level Ex                                                                        | nation Facility<br>MP Station<br>nce(s):<br>cceedance(s):                                    | building slab in pre                                                  | Soil Disposal<br>Total Trucks                                    | he advancem<br>Tracking Info<br>Daily Approx.<br>Cubic Yds<br>0<br>0<br>0<br>0<br>0<br>0<br>0<br>0<br>0<br>0<br>0<br>0<br>0 | ent of index piles, w<br>rmation<br>Total Approx. Cubic<br>Yds<br>0<br>0<br>0<br>0<br>0<br>0<br>0<br>0                         | Total Site Loads<br>0<br>None.<br>None.<br>None.                   | <b>Total Approximate Cubic Yards</b><br>0                          |
| Desti N/A N/A N/A N/A N/A N/A Odors: VOC Action Level Exceeda Particulate Action Level (ppn Maximum Particulate Leve                                         | nation Facility<br>MP Station<br>nce(s):<br>cceedance(s):<br>h):<br>el (mg/m <sup>3</sup> ): | building slab in pre                                                  | Soil Disposal<br>Total Trucks                                    | he advancem<br>Tracking Info<br>Daily Approx.<br>Cubic Yds<br>0<br>0<br>0<br>0<br>0<br>0<br>0<br>0<br>0<br>0<br>0<br>0<br>0 | ent of index piles, w<br>rmation<br>Total Approx. Cubic<br>Yds<br>0<br>0<br>0<br>0<br>0<br>1<br>1<br>ts                        | Total Site Loads<br>0<br>None.<br>None.<br>None.<br>0.090<br>0.064 | Total Approximate Cubic Yards<br>0<br>DOWNWIND                     |
| Desti N/A N/A N/A N/A N/A Odors: VOC Action Level Exceeda Particulate Action Level Ex Maximum VOC Level (ppn Maximum Particulate Leve Note: Roving and commu | nation Facility<br>MP Station<br>nce(s):<br>cceedance(s):<br>h):<br>el (mg/m <sup>3</sup> ): | building slab in pre                                                  | Soil Disposal<br>Total Trucks                                    | he advancem<br>Tracking Info<br>Daily Approx.<br>Cubic Yds<br>0<br>0<br>0<br>0<br>0<br>0<br>0<br>0<br>0<br>0<br>0<br>0<br>0 | ent of index piles, w<br>rmation<br>Total Approx. Cubic<br>Yds<br>0<br>0<br>0<br>0<br>0<br>1<br>1<br>ts<br>exceedances were of | Total Site Loads<br>0<br>None.<br>None.<br>None.<br>0.090<br>0.064 | Total Approximate Cubic Yards<br>0<br>DOWNWIND                     |
| Desti N/A N/A N/A N/A N/A Odors: VOC Action Level Exceeda Particulate Action Level Ex Maximum VOC Level (ppn Maximum Particulate Leve Note: Roving and commu | nation Facility<br>MP Station<br>nce(s):<br>cceedance(s):<br>h):<br>el (mg/m <sup>3</sup> ): | building slab in pre                                                  | Soil Disposal<br>Total Trucks                                    | he advancem<br>Tracking Info<br>Daily Approx.<br>Cubic Yds<br>0<br>0<br>0<br>0<br>0<br>0<br>0<br>0<br>0<br>0<br>0<br>0<br>0 | ent of index piles, w<br>rmation<br>Total Approx. Cubic<br>Yds<br>0<br>0<br>0<br>0<br>0<br>1<br>1<br>ts<br>exceedances were of | Total Site Loads<br>0<br>None.<br>None.<br>None.<br>0.090<br>0.064 | <b>Total Approximate Cubic Yards</b><br>0                          |