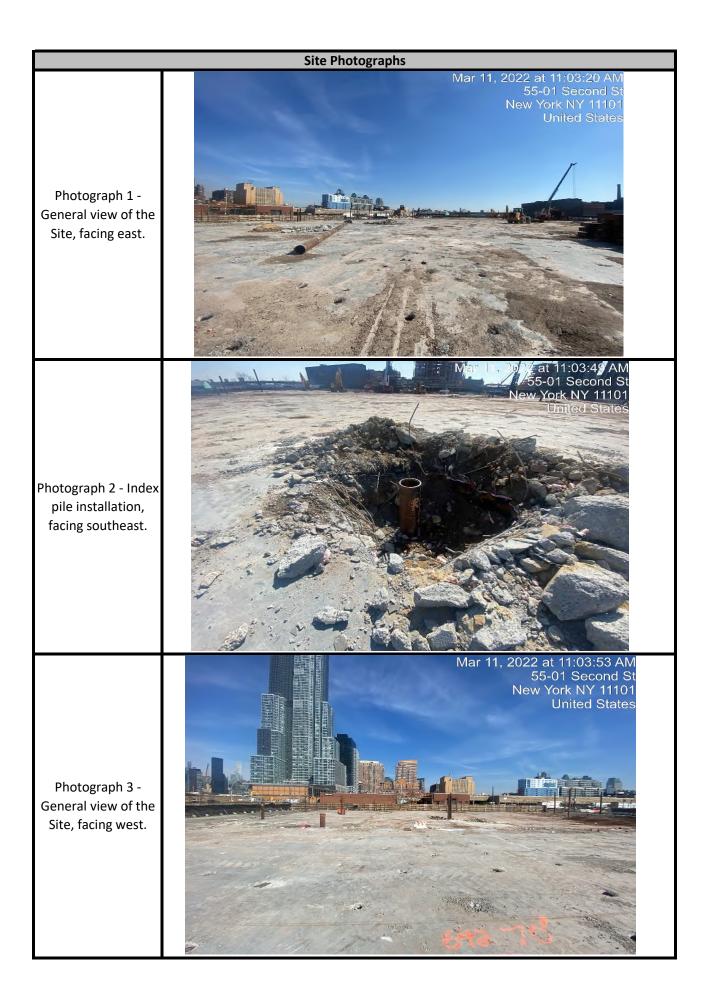

|                                                                                                                                                              | KRF                                                                                          |                                                                       |                                                                  |                                                                                                                             | <b>Daily Activ</b>                                                                                                             | ity Report                                                         |                                                                    |
|--------------------------------------------------------------------------------------------------------------------------------------------------------------|----------------------------------------------------------------------------------------------|-----------------------------------------------------------------------|------------------------------------------------------------------|-----------------------------------------------------------------------------------------------------------------------------|--------------------------------------------------------------------------------------------------------------------------------|--------------------------------------------------------------------|--------------------------------------------------------------------|
|                                                                                                                                                              | KKH                                                                                          |                                                                       |                                                                  |                                                                                                                             | Newtown Creek Bud                                                                                                              | Site - North Block                                                 |                                                                    |
|                                                                                                                                                              |                                                                                              |                                                                       |                                                                  | 2-1                                                                                                                         | 0 54th Avenue, Long                                                                                                            | s Island City, New York                                            | <                                                                  |
|                                                                                                                                                              |                                                                                              |                                                                       |                                                                  |                                                                                                                             | BCP No. C                                                                                                                      | 241248                                                             |                                                                    |
| _                                                                                                                                                            |                                                                                              |                                                                       | General Si                                                       | te Informatio                                                                                                               |                                                                                                                                |                                                                    |                                                                    |
| Date:                                                                                                                                                        |                                                                                              |                                                                       |                                                                  |                                                                                                                             | Monday, Ma                                                                                                                     |                                                                    |                                                                    |
| Weather:                                                                                                                                                     |                                                                                              |                                                                       |                                                                  |                                                                                                                             | Cloudy, 6                                                                                                                      |                                                                    |                                                                    |
| Wind Direction/Speed:<br>AKRF Personnel on Site:                                                                                                             |                                                                                              |                                                                       |                                                                  |                                                                                                                             | S @ 7-1<br>E. Fan                                                                                                              |                                                                    |                                                                    |
| AKKF Personner on Sile.                                                                                                                                      |                                                                                              | Mini DAE 20                                                           |                                                                  | ation Data ata                                                                                                              | -                                                                                                                              |                                                                    |                                                                    |
| AKRF Equipment on Site:                                                                                                                                      |                                                                                              | MINI RAE 30                                                           | UU Photoioniz                                                    |                                                                                                                             |                                                                                                                                | рак Aerosol Monitor,<br>SI 8530 DustTrak II x 2                    | CAMP - 10.6 electron Volt (eV) Mini                                |
| Visitors:                                                                                                                                                    |                                                                                              |                                                                       |                                                                  |                                                                                                                             | Nor                                                                                                                            | ie.                                                                |                                                                    |
|                                                                                                                                                              |                                                                                              |                                                                       |                                                                  | r Information                                                                                                               | 1                                                                                                                              |                                                                    |                                                                    |
| Contra                                                                                                                                                       | acting Company                                                                               |                                                                       | Main                                                             | Personnel                                                                                                                   |                                                                                                                                |                                                                    | Equipment                                                          |
| Bud                                                                                                                                                          | North GC LLC                                                                                 |                                                                       | Pablo                                                            | Fernandez                                                                                                                   |                                                                                                                                |                                                                    | None.                                                              |
| Civetta C                                                                                                                                                    | ousins JV (Civetta)                                                                          |                                                                       | Salvat                                                           | ore Pistone                                                                                                                 |                                                                                                                                | Payloader, Excav                                                   | vator (x2), Mobile Crane, Drill Rig                                |
|                                                                                                                                                              |                                                                                              |                                                                       | and Location                                                     | of Work Activ                                                                                                               | vities Performed                                                                                                               |                                                                    |                                                                    |
| Civetta opened up small p                                                                                                                                    | ortions of the concrete former                                                               | building slab in pre                                                  | eparation for t                                                  | he advancem                                                                                                                 | ent of index piles, w                                                                                                          | hich is planned for to                                             | morrow. No soil movement occurred                                  |
|                                                                                                                                                              |                                                                                              | building slab in pre                                                  | eparation for t<br>Soil Disposal                                 | he advancem<br>Tracking Info                                                                                                | ent of index piles, w<br>rmation                                                                                               |                                                                    |                                                                    |
|                                                                                                                                                              | ortions of the concrete former                                                               | building slab in pre                                                  | eparation for t                                                  | he advancem                                                                                                                 | ent of index piles, w                                                                                                          | hich is planned for to<br>Total Site Loads                         | morrow. No soil movement occurred<br>Total Approximate Cubic Yards |
| <b>Desti</b><br>N/A                                                                                                                                          |                                                                                              | building slab in pre                                                  | eparation for t<br>Soil Disposal                                 | he advancem<br>Tracking Info<br>Daily Approx.<br>Cubic Yds                                                                  | ent of index piles, w<br>rmation<br>Total Approx. Cubic<br>Yds<br>0                                                            |                                                                    |                                                                    |
| Desti<br>N/A<br>N/A                                                                                                                                          |                                                                                              | building slab in pre<br>Site<br>Daily Trucks                          | Soil Disposal<br>Total Trucks                                    | he advancem<br>Tracking Info<br>Daily Approx.<br>Cubic Yds<br>0<br>0                                                        | ent of index piles, w<br>rmation<br>Total Approx. Cubic<br>Yds<br>0<br>0                                                       | Total Site Loads                                                   | Total Approximate Cubic Yards                                      |
| Desti<br>N/A<br>N/A<br>N/A                                                                                                                                   |                                                                                              | building slab in pre<br>Site<br>Daily Trucks                          | Soil Disposal<br>Total Trucks                                    | he advancem<br>Tracking Info<br>Daily Approx.<br>Cubic Yds<br>0<br>0<br>0                                                   | ent of index piles, w<br>rmation<br>Total Approx. Cubic<br>Yds<br>0<br>0<br>0                                                  |                                                                    |                                                                    |
| Desti<br>N/A<br>N/A<br>N/A<br>N/A                                                                                                                            |                                                                                              | building slab in pre<br>Site<br>Daily Trucks                          | Soil Disposal<br>Total Trucks                                    | he advancem<br>Tracking Info<br>Daily Approx.<br>Cubic Yds<br>0<br>0<br>0<br>0<br>0                                         | ent of index piles, w<br>rmation<br>Total Approx. Cubic<br>Yds<br>0<br>0<br>0<br>0<br>0                                        | Total Site Loads                                                   | Total Approximate Cubic Yards                                      |
| Desti<br>N/A<br>N/A<br>N/A                                                                                                                                   |                                                                                              | building slab in pre<br>Site<br>Daily Trucks                          | Soil Disposal<br>Total Trucks                                    | he advancem<br>Tracking Info<br>Daily Approx.<br>Cubic Yds<br>0<br>0<br>0<br>0<br>0<br>0<br>0<br>0<br>0<br>0<br>0<br>0<br>0 | ent of index piles, w<br>rmation<br>Total Approx. Cubic<br>Yds<br>0<br>0<br>0<br>0<br>0<br>0<br>0<br>0                         | Total Site Loads                                                   | Total Approximate Cubic Yards                                      |
| Desti<br>N/A<br>N/A<br>N/A<br>N/A<br>N/A                                                                                                                     | nation Facility                                                                              | building slab in pre<br>Site<br>Daily Trucks                          | Soil Disposal<br>Total Trucks                                    | he advancem<br>Tracking Info<br>Daily Approx.<br>Cubic Yds<br>0<br>0<br>0<br>0<br>0<br>0<br>0<br>0<br>0<br>0<br>0<br>0<br>0 | ent of index piles, w<br>rmation<br>Total Approx. Cubic<br>Yds<br>0<br>0<br>0<br>0<br>0<br>0<br>0<br>0                         | Total Site Loads                                                   | <b>Total Approximate Cubic Yards</b><br>0                          |
| Desti<br>N/A<br>N/A<br>N/A<br>N/A<br>N/A                                                                                                                     |                                                                                              | building slab in pre<br>Site<br>Daily Trucks                          | Soil Disposal<br>Total Trucks<br>-<br>-<br>-<br>CAMP Air Mo<br>U | he advancem<br>Tracking Info<br>Daily Approx.<br>Cubic Yds<br>0<br>0<br>0<br>0<br>0<br>0<br>0<br>0<br>0<br>0<br>0<br>0<br>0 | ent of index piles, w<br>rmation<br>Total Approx. Cubic<br>Yds<br>0<br>0<br>0<br>0<br>0<br>0<br>0<br>0                         | Total Site Loads                                                   | Total Approximate Cubic Yards                                      |
| Desti<br>N/A<br>N/A<br>N/A<br>N/A<br>CA                                                                                                                      | nation Facility                                                                              | building slab in pre<br>Site<br>Daily Trucks<br>-<br>-<br>-<br>-<br>- | Soil Disposal<br>Total Trucks<br>-<br>-<br>-<br>CAMP Air Mo      | he advancem<br>Tracking Info<br>Daily Approx.<br>Cubic Yds<br>0<br>0<br>0<br>0<br>0<br>0<br>0<br>0<br>0<br>0<br>0<br>0<br>0 | ent of index piles, w<br>rmation<br>Total Approx. Cubic<br>Yds<br>0<br>0<br>0<br>0<br>0<br>0<br>0<br>0                         | Total Site Loads                                                   | <b>Total Approximate Cubic Yards</b><br>0                          |
| Desti<br>N/A<br>N/A<br>N/A<br>N/A<br>N/A<br>CA<br>Odors:                                                                                                     | nation Facility<br>MP Station<br>nce(s):                                                     | building slab in pre                                                  | Soil Disposal<br>Total Trucks                                    | he advancem<br>Tracking Info<br>Daily Approx.<br>Cubic Yds<br>0<br>0<br>0<br>0<br>0<br>0<br>0<br>0<br>0<br>0<br>0<br>0<br>0 | ent of index piles, w<br>rmation<br>Total Approx. Cubic<br>Yds<br>0<br>0<br>0<br>0<br>0<br>0<br>0<br>0                         | Total Site Loads<br>0<br>None.                                     | <b>Total Approximate Cubic Yards</b><br>0                          |
| Desti<br>N/A<br>N/A<br>N/A<br>N/A<br>N/A<br>Odors:<br>VOC Action Level Exceeda                                                                               | nation Facility<br>MP Station<br>nce(s):<br>cceedance(s):                                    | building slab in pre                                                  | Soil Disposal<br>Total Trucks<br>-<br>-<br>-<br>CAMP Air Mo      | he advancem<br>Tracking Info<br>Daily Approx.<br>Cubic Yds<br>0<br>0<br>0<br>0<br>0<br>0<br>0<br>0<br>0<br>0<br>0<br>0<br>0 | ent of index piles, w<br>rmation<br>Total Approx. Cubic<br>Yds<br>0<br>0<br>0<br>0<br>0<br>0<br>0<br>0                         | Total Site Loads<br>0<br>None.<br>None.                            | <b>Total Approximate Cubic Yards</b><br>0                          |
| Desti N/A N/A N/A N/A N/A Odors: VOC Action Level Exceeda Particulate Action Level Ex                                                                        | nation Facility<br>MP Station<br>nce(s):<br>cceedance(s):                                    | building slab in pre                                                  | Soil Disposal<br>Total Trucks                                    | he advancem<br>Tracking Info<br>Daily Approx.<br>Cubic Yds<br>0<br>0<br>0<br>0<br>0<br>0<br>0<br>0<br>0<br>0<br>0<br>0<br>0 | ent of index piles, w<br>rmation<br>Total Approx. Cubic<br>Yds<br>0<br>0<br>0<br>0<br>0<br>0<br>0<br>0                         | Total Site Loads<br>0<br>None.<br>None.<br>None.                   | <b>Total Approximate Cubic Yards</b><br>0                          |
| Desti N/A N/A N/A N/A N/A N/A Odors: VOC Action Level Exceeda Particulate Action Level (ppn Maximum Particulate Leve                                         | nation Facility<br>MP Station<br>nce(s):<br>cceedance(s):<br>h):<br>el (mg/m <sup>3</sup> ): | building slab in pre                                                  | Soil Disposal<br>Total Trucks                                    | he advancem<br>Tracking Info<br>Daily Approx.<br>Cubic Yds<br>0<br>0<br>0<br>0<br>0<br>0<br>0<br>0<br>0<br>0<br>0<br>0<br>0 | ent of index piles, w<br>rmation<br>Total Approx. Cubic<br>Yds<br>0<br>0<br>0<br>0<br>0<br>1<br>1<br>ts                        | Total Site Loads<br>0<br>None.<br>None.<br>None.<br>0.090<br>0.064 | Total Approximate Cubic Yards<br>0<br>DOWNWIND                     |
| Desti N/A N/A N/A N/A N/A Odors: VOC Action Level Exceeda Particulate Action Level Ex Maximum VOC Level (ppn Maximum Particulate Leve Note: Roving and commu | nation Facility<br>MP Station<br>nce(s):<br>cceedance(s):<br>h):<br>el (mg/m <sup>3</sup> ): | building slab in pre                                                  | Soil Disposal<br>Total Trucks                                    | he advancem<br>Tracking Info<br>Daily Approx.<br>Cubic Yds<br>0<br>0<br>0<br>0<br>0<br>0<br>0<br>0<br>0<br>0<br>0<br>0<br>0 | ent of index piles, w<br>rmation<br>Total Approx. Cubic<br>Yds<br>0<br>0<br>0<br>0<br>0<br>1<br>1<br>ts<br>exceedances were of | Total Site Loads<br>0<br>None.<br>None.<br>None.<br>0.090<br>0.064 | Total Approximate Cubic Yards<br>0<br>DOWNWIND                     |
| Desti N/A N/A N/A N/A N/A Odors: VOC Action Level Exceeda Particulate Action Level Ex Maximum VOC Level (ppn Maximum Particulate Leve Note: Roving and commu | nation Facility<br>MP Station<br>nce(s):<br>cceedance(s):<br>h):<br>el (mg/m <sup>3</sup> ): | building slab in pre                                                  | Soil Disposal<br>Total Trucks                                    | he advancem<br>Tracking Info<br>Daily Approx.<br>Cubic Yds<br>0<br>0<br>0<br>0<br>0<br>0<br>0<br>0<br>0<br>0<br>0<br>0<br>0 | ent of index piles, w<br>rmation<br>Total Approx. Cubic<br>Yds<br>0<br>0<br>0<br>0<br>0<br>1<br>1<br>ts<br>exceedances were of | Total Site Loads<br>0<br>None.<br>None.<br>None.<br>0.090<br>0.064 | <b>Total Approximate Cubic Yards</b><br>0                          |