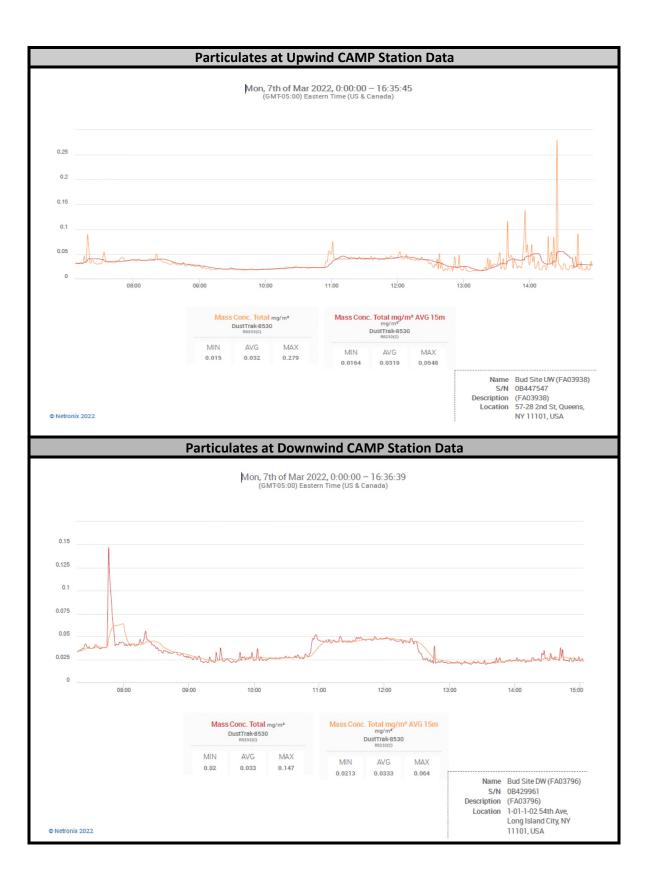

|                                                                                                                                                              | KRF                                                                                          |                                                                       |                                                                  |                                                                                                                             | <b>Daily Activ</b>                                                                                                             | ity Report                                                         |                                                                    |
|--------------------------------------------------------------------------------------------------------------------------------------------------------------|----------------------------------------------------------------------------------------------|-----------------------------------------------------------------------|------------------------------------------------------------------|-----------------------------------------------------------------------------------------------------------------------------|--------------------------------------------------------------------------------------------------------------------------------|--------------------------------------------------------------------|--------------------------------------------------------------------|
|                                                                                                                                                              | KKH                                                                                          |                                                                       |                                                                  |                                                                                                                             | Newtown Creek Bud                                                                                                              | Site - North Block                                                 |                                                                    |
|                                                                                                                                                              |                                                                                              |                                                                       |                                                                  | 2-1                                                                                                                         | 0 54th Avenue, Long                                                                                                            | s Island City, New York                                            | <                                                                  |
|                                                                                                                                                              |                                                                                              |                                                                       |                                                                  |                                                                                                                             | BCP No. C                                                                                                                      | 241248                                                             |                                                                    |
| _                                                                                                                                                            |                                                                                              |                                                                       | General Si                                                       | te Informatio                                                                                                               |                                                                                                                                |                                                                    |                                                                    |
| Date:                                                                                                                                                        |                                                                                              |                                                                       |                                                                  |                                                                                                                             | Monday, Ma                                                                                                                     |                                                                    |                                                                    |
| Weather:                                                                                                                                                     |                                                                                              |                                                                       |                                                                  |                                                                                                                             | Cloudy, 6                                                                                                                      |                                                                    |                                                                    |
| Wind Direction/Speed:<br>AKRF Personnel on Site:                                                                                                             |                                                                                              |                                                                       |                                                                  |                                                                                                                             | S @ 7-1<br>E. Fan                                                                                                              |                                                                    |                                                                    |
| AKKF Personner on Sile.                                                                                                                                      |                                                                                              | Mini DAE 20                                                           |                                                                  | ation Data ata                                                                                                              | -                                                                                                                              |                                                                    |                                                                    |
| AKRF Equipment on Site:                                                                                                                                      |                                                                                              | MINI RAE 30                                                           | UU Photoioniz                                                    |                                                                                                                             |                                                                                                                                | рак Aerosol Monitor,<br>SI 8530 DustTrak II x 2                    | CAMP - 10.6 electron Volt (eV) Mini                                |
| Visitors:                                                                                                                                                    |                                                                                              |                                                                       |                                                                  |                                                                                                                             | Nor                                                                                                                            | ie.                                                                |                                                                    |
|                                                                                                                                                              |                                                                                              |                                                                       |                                                                  | r Information                                                                                                               | 1                                                                                                                              |                                                                    |                                                                    |
| Contra                                                                                                                                                       | acting Company                                                                               |                                                                       | Main                                                             | Personnel                                                                                                                   |                                                                                                                                |                                                                    | Equipment                                                          |
| Bud                                                                                                                                                          | North GC LLC                                                                                 |                                                                       | Pablo                                                            | Fernandez                                                                                                                   |                                                                                                                                |                                                                    | None.                                                              |
| Civetta C                                                                                                                                                    | ousins JV (Civetta)                                                                          |                                                                       | Salvat                                                           | ore Pistone                                                                                                                 |                                                                                                                                | Payloader, Excav                                                   | vator (x2), Mobile Crane, Drill Rig                                |
|                                                                                                                                                              |                                                                                              |                                                                       | and Location                                                     | of Work Activ                                                                                                               | vities Performed                                                                                                               |                                                                    |                                                                    |
| Civetta opened up small p                                                                                                                                    | ortions of the concrete former                                                               | building slab in pre                                                  | eparation for t                                                  | he advancem                                                                                                                 | ent of index piles, w                                                                                                          | hich is planned for to                                             | morrow. No soil movement occurred                                  |
|                                                                                                                                                              |                                                                                              | building slab in pre                                                  | eparation for t<br>Soil Disposal                                 | he advancem<br>Tracking Info                                                                                                | ent of index piles, w<br>rmation                                                                                               |                                                                    |                                                                    |
|                                                                                                                                                              | ortions of the concrete former                                                               | building slab in pre                                                  | eparation for t                                                  | he advancem                                                                                                                 | ent of index piles, w                                                                                                          | hich is planned for to<br>Total Site Loads                         | morrow. No soil movement occurred<br>Total Approximate Cubic Yards |
| <b>Desti</b><br>N/A                                                                                                                                          |                                                                                              | building slab in pre                                                  | eparation for t<br>Soil Disposal                                 | he advancem<br>Tracking Info<br>Daily Approx.<br>Cubic Yds                                                                  | ent of index piles, w<br>rmation<br>Total Approx. Cubic<br>Yds<br>0                                                            |                                                                    |                                                                    |
| Desti<br>N/A<br>N/A                                                                                                                                          |                                                                                              | building slab in pre<br>Site<br>Daily Trucks                          | Soil Disposal<br>Total Trucks                                    | he advancem<br>Tracking Info<br>Daily Approx.<br>Cubic Yds<br>0<br>0                                                        | ent of index piles, w<br>rmation<br>Total Approx. Cubic<br>Yds<br>0<br>0                                                       | Total Site Loads                                                   | Total Approximate Cubic Yards                                      |
| Desti<br>N/A<br>N/A<br>N/A                                                                                                                                   |                                                                                              | building slab in pre<br>Site<br>Daily Trucks                          | Soil Disposal<br>Total Trucks                                    | he advancem<br>Tracking Info<br>Daily Approx.<br>Cubic Yds<br>0<br>0<br>0                                                   | ent of index piles, w<br>rmation<br>Total Approx. Cubic<br>Yds<br>0<br>0<br>0                                                  |                                                                    |                                                                    |
| Desti<br>N/A<br>N/A<br>N/A<br>N/A                                                                                                                            |                                                                                              | building slab in pre<br>Site<br>Daily Trucks                          | Soil Disposal<br>Total Trucks                                    | he advancem<br>Tracking Info<br>Daily Approx.<br>Cubic Yds<br>0<br>0<br>0<br>0<br>0                                         | ent of index piles, w<br>rmation<br>Total Approx. Cubic<br>Yds<br>0<br>0<br>0<br>0<br>0                                        | Total Site Loads                                                   | Total Approximate Cubic Yards                                      |
| Desti<br>N/A<br>N/A<br>N/A                                                                                                                                   |                                                                                              | building slab in pre<br>Site<br>Daily Trucks                          | Soil Disposal<br>Total Trucks                                    | he advancem<br>Tracking Info<br>Daily Approx.<br>Cubic Yds<br>0<br>0<br>0<br>0<br>0<br>0<br>0<br>0<br>0<br>0<br>0<br>0<br>0 | ent of index piles, w<br>rmation<br>Total Approx. Cubic<br>Yds<br>0<br>0<br>0<br>0<br>0<br>0<br>0<br>0                         | Total Site Loads                                                   | Total Approximate Cubic Yards                                      |
| Desti<br>N/A<br>N/A<br>N/A<br>N/A<br>N/A                                                                                                                     | nation Facility                                                                              | building slab in pre<br>Site<br>Daily Trucks                          | Soil Disposal<br>Total Trucks                                    | he advancem<br>Tracking Info<br>Daily Approx.<br>Cubic Yds<br>0<br>0<br>0<br>0<br>0<br>0<br>0<br>0<br>0<br>0<br>0<br>0<br>0 | ent of index piles, w<br>rmation<br>Total Approx. Cubic<br>Yds<br>0<br>0<br>0<br>0<br>0<br>0<br>0<br>0                         | Total Site Loads                                                   | <b>Total Approximate Cubic Yards</b><br>0                          |
| Desti<br>N/A<br>N/A<br>N/A<br>N/A<br>N/A                                                                                                                     |                                                                                              | building slab in pre<br>Site<br>Daily Trucks                          | Soil Disposal<br>Total Trucks<br>-<br>-<br>-<br>CAMP Air Mo<br>U | he advancem<br>Tracking Info<br>Daily Approx.<br>Cubic Yds<br>0<br>0<br>0<br>0<br>0<br>0<br>0<br>0<br>0<br>0<br>0<br>0<br>0 | ent of index piles, w<br>rmation<br>Total Approx. Cubic<br>Yds<br>0<br>0<br>0<br>0<br>0<br>0<br>0<br>0                         | Total Site Loads                                                   | Total Approximate Cubic Yards                                      |
| Desti<br>N/A<br>N/A<br>N/A<br>N/A<br>CA                                                                                                                      | nation Facility                                                                              | building slab in pre<br>Site<br>Daily Trucks<br>-<br>-<br>-<br>-<br>- | Soil Disposal<br>Total Trucks<br>-<br>-<br>-<br>CAMP Air Mo      | he advancem<br>Tracking Info<br>Daily Approx.<br>Cubic Yds<br>0<br>0<br>0<br>0<br>0<br>0<br>0<br>0<br>0<br>0<br>0<br>0<br>0 | ent of index piles, w<br>rmation<br>Total Approx. Cubic<br>Yds<br>0<br>0<br>0<br>0<br>0<br>0<br>0<br>0                         | Total Site Loads                                                   | <b>Total Approximate Cubic Yards</b><br>0                          |
| Desti<br>N/A<br>N/A<br>N/A<br>N/A<br>N/A<br>CA<br>Odors:                                                                                                     | nation Facility<br>MP Station<br>nce(s):                                                     | building slab in pre                                                  | Soil Disposal<br>Total Trucks                                    | he advancem<br>Tracking Info<br>Daily Approx.<br>Cubic Yds<br>0<br>0<br>0<br>0<br>0<br>0<br>0<br>0<br>0<br>0<br>0<br>0<br>0 | ent of index piles, w<br>rmation<br>Total Approx. Cubic<br>Yds<br>0<br>0<br>0<br>0<br>0<br>0<br>0<br>0                         | Total Site Loads<br>0<br>None.                                     | <b>Total Approximate Cubic Yards</b><br>0                          |
| Desti<br>N/A<br>N/A<br>N/A<br>N/A<br>N/A<br>Odors:<br>VOC Action Level Exceeda                                                                               | nation Facility<br>MP Station<br>nce(s):<br>cceedance(s):                                    | building slab in pre                                                  | Soil Disposal<br>Total Trucks<br>-<br>-<br>-<br>CAMP Air Mo      | he advancem<br>Tracking Info<br>Daily Approx.<br>Cubic Yds<br>0<br>0<br>0<br>0<br>0<br>0<br>0<br>0<br>0<br>0<br>0<br>0<br>0 | ent of index piles, w<br>rmation<br>Total Approx. Cubic<br>Yds<br>0<br>0<br>0<br>0<br>0<br>0<br>0<br>0                         | Total Site Loads<br>0<br>None.<br>None.                            | <b>Total Approximate Cubic Yards</b><br>0                          |
| Desti N/A N/A N/A N/A N/A Odors: VOC Action Level Exceeda Particulate Action Level Ex                                                                        | nation Facility<br>MP Station<br>nce(s):<br>cceedance(s):                                    | building slab in pre                                                  | Soil Disposal<br>Total Trucks                                    | he advancem<br>Tracking Info<br>Daily Approx.<br>Cubic Yds<br>0<br>0<br>0<br>0<br>0<br>0<br>0<br>0<br>0<br>0<br>0<br>0<br>0 | ent of index piles, w<br>rmation<br>Total Approx. Cubic<br>Yds<br>0<br>0<br>0<br>0<br>0<br>0<br>0<br>0                         | Total Site Loads<br>0<br>None.<br>None.<br>None.                   | <b>Total Approximate Cubic Yards</b><br>0                          |
| Desti N/A N/A N/A N/A N/A N/A Odors: VOC Action Level Exceeda Particulate Action Level (ppn Maximum Particulate Leve                                         | nation Facility<br>MP Station<br>nce(s):<br>cceedance(s):<br>h):<br>el (mg/m <sup>3</sup> ): | building slab in pre                                                  | Soil Disposal<br>Total Trucks                                    | he advancem<br>Tracking Info<br>Daily Approx.<br>Cubic Yds<br>0<br>0<br>0<br>0<br>0<br>0<br>0<br>0<br>0<br>0<br>0<br>0<br>0 | ent of index piles, w<br>rmation<br>Total Approx. Cubic<br>Yds<br>0<br>0<br>0<br>0<br>0<br>1<br>1<br>ts                        | Total Site Loads<br>0<br>None.<br>None.<br>None.<br>0.090<br>0.064 | Total Approximate Cubic Yards<br>0<br>DOWNWIND                     |
| Desti N/A N/A N/A N/A N/A Odors: VOC Action Level Exceeda Particulate Action Level Ex Maximum VOC Level (ppn Maximum Particulate Leve Note: Roving and commu | nation Facility<br>MP Station<br>nce(s):<br>cceedance(s):<br>h):<br>el (mg/m <sup>3</sup> ): | building slab in pre                                                  | Soil Disposal<br>Total Trucks                                    | he advancem<br>Tracking Info<br>Daily Approx.<br>Cubic Yds<br>0<br>0<br>0<br>0<br>0<br>0<br>0<br>0<br>0<br>0<br>0<br>0<br>0 | ent of index piles, w<br>rmation<br>Total Approx. Cubic<br>Yds<br>0<br>0<br>0<br>0<br>0<br>1<br>1<br>ts<br>exceedances were of | Total Site Loads<br>0<br>None.<br>None.<br>None.<br>0.090<br>0.064 | Total Approximate Cubic Yards<br>0<br>DOWNWIND                     |
| Desti N/A N/A N/A N/A N/A Odors: VOC Action Level Exceeda Particulate Action Level Ex Maximum VOC Level (ppn Maximum Particulate Leve Note: Roving and commu | nation Facility<br>MP Station<br>nce(s):<br>cceedance(s):<br>h):<br>el (mg/m <sup>3</sup> ): | building slab in pre                                                  | Soil Disposal<br>Total Trucks                                    | he advancem<br>Tracking Info<br>Daily Approx.<br>Cubic Yds<br>0<br>0<br>0<br>0<br>0<br>0<br>0<br>0<br>0<br>0<br>0<br>0<br>0 | ent of index piles, w<br>rmation<br>Total Approx. Cubic<br>Yds<br>0<br>0<br>0<br>0<br>0<br>1<br>1<br>ts<br>exceedances were of | Total Site Loads<br>0<br>None.<br>None.<br>None.<br>0.090<br>0.064 | <b>Total Approximate Cubic Yards</b><br>0                          |