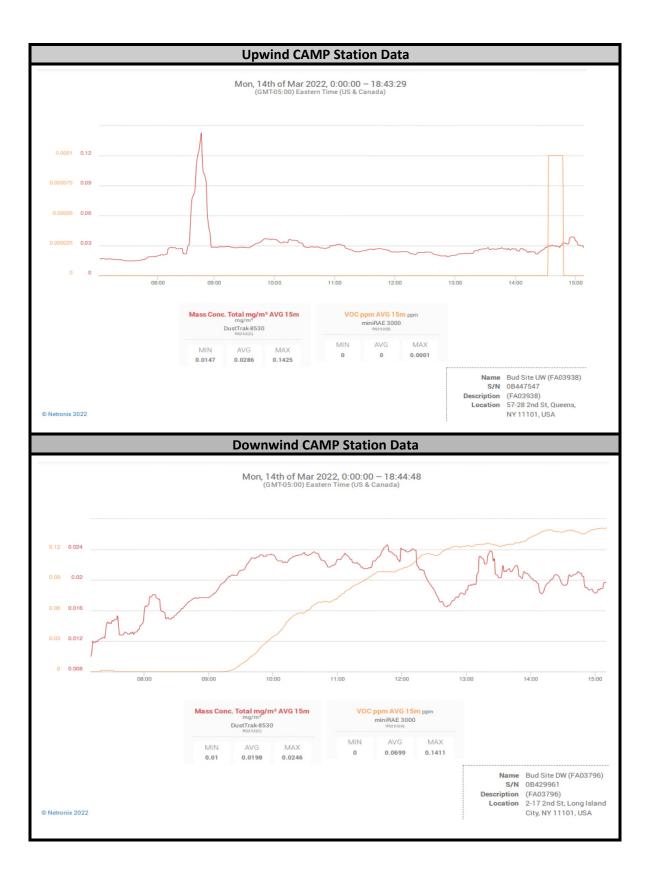

|                                                                                                                                                              | KRF                                                                                          |                                                                       |                                                                  |                                                                                                                             | <b>Daily Activ</b>                                                                                                             | ity Report                                                         |                                                                    |
|--------------------------------------------------------------------------------------------------------------------------------------------------------------|----------------------------------------------------------------------------------------------|-----------------------------------------------------------------------|------------------------------------------------------------------|-----------------------------------------------------------------------------------------------------------------------------|--------------------------------------------------------------------------------------------------------------------------------|--------------------------------------------------------------------|--------------------------------------------------------------------|
|                                                                                                                                                              | KKH                                                                                          |                                                                       |                                                                  |                                                                                                                             | Newtown Creek Bud                                                                                                              | Site - North Block                                                 |                                                                    |
|                                                                                                                                                              |                                                                                              |                                                                       |                                                                  | 2-1                                                                                                                         | 0 54th Avenue, Long                                                                                                            | s Island City, New York                                            | <                                                                  |
|                                                                                                                                                              |                                                                                              |                                                                       |                                                                  |                                                                                                                             | BCP No. C                                                                                                                      | 241248                                                             |                                                                    |
| _                                                                                                                                                            |                                                                                              |                                                                       | General Si                                                       | te Informatio                                                                                                               |                                                                                                                                |                                                                    |                                                                    |
| Date:                                                                                                                                                        |                                                                                              |                                                                       |                                                                  |                                                                                                                             | Monday, Ma                                                                                                                     |                                                                    |                                                                    |
| Weather:                                                                                                                                                     |                                                                                              |                                                                       |                                                                  |                                                                                                                             | Cloudy, 6                                                                                                                      |                                                                    |                                                                    |
| Wind Direction/Speed:<br>AKRF Personnel on Site:                                                                                                             |                                                                                              |                                                                       |                                                                  |                                                                                                                             | S @ 7-1<br>E. Fan                                                                                                              |                                                                    |                                                                    |
| AKKF Personner on Sile.                                                                                                                                      |                                                                                              | Mini DAE 20                                                           |                                                                  | ation Data ata                                                                                                              | -                                                                                                                              |                                                                    |                                                                    |
| AKRF Equipment on Site:                                                                                                                                      |                                                                                              | MINI RAE 30                                                           | UU Photoioniz                                                    |                                                                                                                             |                                                                                                                                | рак Aerosol Monitor,<br>SI 8530 DustTrak II x 2                    | CAMP - 10.6 electron Volt (eV) Mini                                |
| Visitors:                                                                                                                                                    |                                                                                              |                                                                       |                                                                  |                                                                                                                             | Nor                                                                                                                            | ie.                                                                |                                                                    |
|                                                                                                                                                              |                                                                                              |                                                                       |                                                                  | r Information                                                                                                               | 1                                                                                                                              |                                                                    |                                                                    |
| Contra                                                                                                                                                       | acting Company                                                                               |                                                                       | Main                                                             | Personnel                                                                                                                   |                                                                                                                                |                                                                    | Equipment                                                          |
| Bud                                                                                                                                                          | North GC LLC                                                                                 |                                                                       | Pablo                                                            | Fernandez                                                                                                                   |                                                                                                                                |                                                                    | None.                                                              |
| Civetta C                                                                                                                                                    | ousins JV (Civetta)                                                                          |                                                                       | Salvat                                                           | ore Pistone                                                                                                                 |                                                                                                                                | Payloader, Excav                                                   | vator (x2), Mobile Crane, Drill Rig                                |
|                                                                                                                                                              |                                                                                              |                                                                       | and Location                                                     | of Work Activ                                                                                                               | vities Performed                                                                                                               |                                                                    |                                                                    |
| Civetta opened up small p                                                                                                                                    | ortions of the concrete former                                                               | building slab in pre                                                  | eparation for t                                                  | he advancem                                                                                                                 | ent of index piles, w                                                                                                          | hich is planned for to                                             | morrow. No soil movement occurred                                  |
|                                                                                                                                                              |                                                                                              | building slab in pre                                                  | eparation for t<br>Soil Disposal                                 | he advancem<br>Tracking Info                                                                                                | ent of index piles, w<br>rmation                                                                                               |                                                                    |                                                                    |
|                                                                                                                                                              | ortions of the concrete former                                                               | building slab in pre                                                  | eparation for t                                                  | he advancem                                                                                                                 | ent of index piles, w                                                                                                          | hich is planned for to<br>Total Site Loads                         | morrow. No soil movement occurred<br>Total Approximate Cubic Yards |
| <b>Desti</b><br>N/A                                                                                                                                          |                                                                                              | building slab in pre                                                  | eparation for t<br>Soil Disposal                                 | he advancem<br>Tracking Info<br>Daily Approx.<br>Cubic Yds                                                                  | ent of index piles, w<br>rmation<br>Total Approx. Cubic<br>Yds<br>0                                                            |                                                                    |                                                                    |
| Desti<br>N/A<br>N/A                                                                                                                                          |                                                                                              | building slab in pre<br>Site<br>Daily Trucks                          | Soil Disposal<br>Total Trucks                                    | he advancem<br>Tracking Info<br>Daily Approx.<br>Cubic Yds<br>0<br>0                                                        | ent of index piles, w<br>rmation<br>Total Approx. Cubic<br>Yds<br>0<br>0                                                       | Total Site Loads                                                   | Total Approximate Cubic Yards                                      |
| Desti<br>N/A<br>N/A<br>N/A                                                                                                                                   |                                                                                              | building slab in pre<br>Site<br>Daily Trucks                          | Soil Disposal<br>Total Trucks                                    | he advancem<br>Tracking Info<br>Daily Approx.<br>Cubic Yds<br>0<br>0<br>0                                                   | ent of index piles, w<br>rmation<br>Total Approx. Cubic<br>Yds<br>0<br>0<br>0                                                  |                                                                    |                                                                    |
| Desti<br>N/A<br>N/A<br>N/A<br>N/A                                                                                                                            |                                                                                              | building slab in pre<br>Site<br>Daily Trucks                          | Soil Disposal<br>Total Trucks                                    | he advancem<br>Tracking Info<br>Daily Approx.<br>Cubic Yds<br>0<br>0<br>0<br>0<br>0                                         | ent of index piles, w<br>rmation<br>Total Approx. Cubic<br>Yds<br>0<br>0<br>0<br>0<br>0                                        | Total Site Loads                                                   | Total Approximate Cubic Yards                                      |
| Desti<br>N/A<br>N/A<br>N/A                                                                                                                                   |                                                                                              | building slab in pre<br>Site<br>Daily Trucks                          | Soil Disposal<br>Total Trucks                                    | he advancem<br>Tracking Info<br>Daily Approx.<br>Cubic Yds<br>0<br>0<br>0<br>0<br>0<br>0<br>0<br>0<br>0<br>0<br>0<br>0<br>0 | ent of index piles, w<br>rmation<br>Total Approx. Cubic<br>Yds<br>0<br>0<br>0<br>0<br>0<br>0<br>0<br>0                         | Total Site Loads                                                   | Total Approximate Cubic Yards                                      |
| Desti<br>N/A<br>N/A<br>N/A<br>N/A<br>N/A                                                                                                                     | nation Facility                                                                              | building slab in pre<br>Site<br>Daily Trucks                          | Soil Disposal<br>Total Trucks                                    | he advancem<br>Tracking Info<br>Daily Approx.<br>Cubic Yds<br>0<br>0<br>0<br>0<br>0<br>0<br>0<br>0<br>0<br>0<br>0<br>0<br>0 | ent of index piles, w<br>rmation<br>Total Approx. Cubic<br>Yds<br>0<br>0<br>0<br>0<br>0<br>0<br>0<br>0                         | Total Site Loads                                                   | <b>Total Approximate Cubic Yards</b><br>0                          |
| Desti<br>N/A<br>N/A<br>N/A<br>N/A<br>N/A                                                                                                                     |                                                                                              | building slab in pre<br>Site<br>Daily Trucks                          | Soil Disposal<br>Total Trucks<br>-<br>-<br>-<br>CAMP Air Mo<br>U | he advancem<br>Tracking Info<br>Daily Approx.<br>Cubic Yds<br>0<br>0<br>0<br>0<br>0<br>0<br>0<br>0<br>0<br>0<br>0<br>0<br>0 | ent of index piles, w<br>rmation<br>Total Approx. Cubic<br>Yds<br>0<br>0<br>0<br>0<br>0<br>0<br>0<br>0                         | Total Site Loads                                                   | Total Approximate Cubic Yards                                      |
| Desti<br>N/A<br>N/A<br>N/A<br>N/A<br>CA                                                                                                                      | nation Facility                                                                              | building slab in pre<br>Site<br>Daily Trucks<br>-<br>-<br>-<br>-<br>- | Soil Disposal<br>Total Trucks<br>-<br>-<br>-<br>CAMP Air Mo      | he advancem<br>Tracking Info<br>Daily Approx.<br>Cubic Yds<br>0<br>0<br>0<br>0<br>0<br>0<br>0<br>0<br>0<br>0<br>0<br>0<br>0 | ent of index piles, w<br>rmation<br>Total Approx. Cubic<br>Yds<br>0<br>0<br>0<br>0<br>0<br>0<br>0<br>0                         | Total Site Loads                                                   | <b>Total Approximate Cubic Yards</b><br>0                          |
| Desti<br>N/A<br>N/A<br>N/A<br>N/A<br>N/A<br>CA<br>Odors:                                                                                                     | nation Facility<br>MP Station<br>nce(s):                                                     | building slab in pre                                                  | Soil Disposal<br>Total Trucks                                    | he advancem<br>Tracking Info<br>Daily Approx.<br>Cubic Yds<br>0<br>0<br>0<br>0<br>0<br>0<br>0<br>0<br>0<br>0<br>0<br>0<br>0 | ent of index piles, w<br>rmation<br>Total Approx. Cubic<br>Yds<br>0<br>0<br>0<br>0<br>0<br>0<br>0<br>0                         | Total Site Loads<br>0<br>None.                                     | <b>Total Approximate Cubic Yards</b><br>0                          |
| Desti<br>N/A<br>N/A<br>N/A<br>N/A<br>N/A<br>Odors:<br>VOC Action Level Exceeda                                                                               | nation Facility<br>MP Station<br>nce(s):<br>cceedance(s):                                    | building slab in pre                                                  | Soil Disposal<br>Total Trucks<br>-<br>-<br>-<br>CAMP Air Mo      | he advancem<br>Tracking Info<br>Daily Approx.<br>Cubic Yds<br>0<br>0<br>0<br>0<br>0<br>0<br>0<br>0<br>0<br>0<br>0<br>0<br>0 | ent of index piles, w<br>rmation<br>Total Approx. Cubic<br>Yds<br>0<br>0<br>0<br>0<br>0<br>0<br>0<br>0                         | Total Site Loads<br>0<br>None.<br>None.                            | <b>Total Approximate Cubic Yards</b><br>0                          |
| Desti N/A N/A N/A N/A N/A Odors: VOC Action Level Exceeda Particulate Action Level Ex                                                                        | nation Facility<br>MP Station<br>nce(s):<br>cceedance(s):                                    | building slab in pre                                                  | Soil Disposal<br>Total Trucks                                    | he advancem<br>Tracking Info<br>Daily Approx.<br>Cubic Yds<br>0<br>0<br>0<br>0<br>0<br>0<br>0<br>0<br>0<br>0<br>0<br>0<br>0 | ent of index piles, w<br>rmation<br>Total Approx. Cubic<br>Yds<br>0<br>0<br>0<br>0<br>0<br>0<br>0<br>0                         | Total Site Loads<br>0<br>None.<br>None.<br>None.                   | <b>Total Approximate Cubic Yards</b><br>0                          |
| Desti N/A N/A N/A N/A N/A N/A Odors: VOC Action Level Exceeda Particulate Action Level (ppn Maximum Particulate Leve                                         | nation Facility<br>MP Station<br>nce(s):<br>cceedance(s):<br>h):<br>el (mg/m <sup>3</sup> ): | building slab in pre                                                  | Soil Disposal<br>Total Trucks                                    | he advancem<br>Tracking Info<br>Daily Approx.<br>Cubic Yds<br>0<br>0<br>0<br>0<br>0<br>0<br>0<br>0<br>0<br>0<br>0<br>0<br>0 | ent of index piles, w<br>rmation<br>Total Approx. Cubic<br>Yds<br>0<br>0<br>0<br>0<br>0<br>1<br>1<br>ts                        | Total Site Loads<br>0<br>None.<br>None.<br>None.<br>0.090<br>0.064 | Total Approximate Cubic Yards<br>0<br>DOWNWIND                     |
| Desti N/A N/A N/A N/A N/A Odors: VOC Action Level Exceeda Particulate Action Level Ex Maximum VOC Level (ppn Maximum Particulate Leve Note: Roving and commu | nation Facility<br>MP Station<br>nce(s):<br>cceedance(s):<br>h):<br>el (mg/m <sup>3</sup> ): | building slab in pre                                                  | Soil Disposal<br>Total Trucks                                    | he advancem<br>Tracking Info<br>Daily Approx.<br>Cubic Yds<br>0<br>0<br>0<br>0<br>0<br>0<br>0<br>0<br>0<br>0<br>0<br>0<br>0 | ent of index piles, w<br>rmation<br>Total Approx. Cubic<br>Yds<br>0<br>0<br>0<br>0<br>0<br>1<br>1<br>ts<br>exceedances were of | Total Site Loads<br>0<br>None.<br>None.<br>None.<br>0.090<br>0.064 | Total Approximate Cubic Yards<br>0<br>DOWNWIND                     |
| Desti N/A N/A N/A N/A N/A Odors: VOC Action Level Exceeda Particulate Action Level Ex Maximum VOC Level (ppn Maximum Particulate Leve Note: Roving and commu | nation Facility<br>MP Station<br>nce(s):<br>cceedance(s):<br>h):<br>el (mg/m <sup>3</sup> ): | building slab in pre                                                  | Soil Disposal<br>Total Trucks                                    | he advancem<br>Tracking Info<br>Daily Approx.<br>Cubic Yds<br>0<br>0<br>0<br>0<br>0<br>0<br>0<br>0<br>0<br>0<br>0<br>0<br>0 | ent of index piles, w<br>rmation<br>Total Approx. Cubic<br>Yds<br>0<br>0<br>0<br>0<br>0<br>1<br>1<br>ts<br>exceedances were of | Total Site Loads<br>0<br>None.<br>None.<br>None.<br>0.090<br>0.064 | <b>Total Approximate Cubic Yards</b><br>0                          |