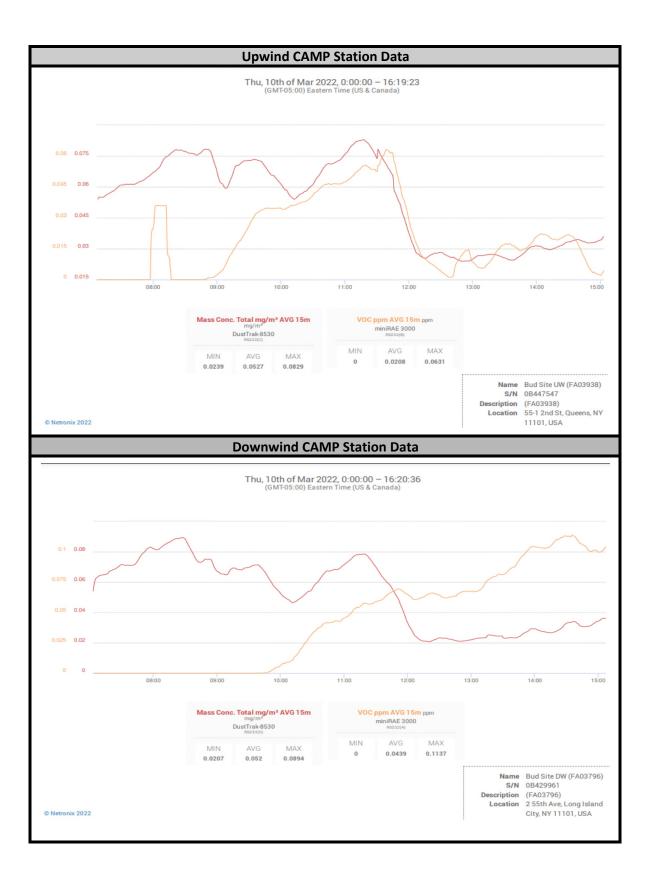

|                                                                                                                                                              | KRF                                                                                          |                                                                       |                                                                  |                                                                                                                             | <b>Daily Activ</b>                                                                                                             | ity Report                                                         |                                                                    |
|--------------------------------------------------------------------------------------------------------------------------------------------------------------|----------------------------------------------------------------------------------------------|-----------------------------------------------------------------------|------------------------------------------------------------------|-----------------------------------------------------------------------------------------------------------------------------|--------------------------------------------------------------------------------------------------------------------------------|--------------------------------------------------------------------|--------------------------------------------------------------------|
|                                                                                                                                                              | KKH                                                                                          |                                                                       |                                                                  |                                                                                                                             | Newtown Creek Bud                                                                                                              | Site - North Block                                                 |                                                                    |
|                                                                                                                                                              |                                                                                              |                                                                       |                                                                  | 2-1                                                                                                                         | 0 54th Avenue, Long                                                                                                            | s Island City, New York                                            | <                                                                  |
|                                                                                                                                                              |                                                                                              |                                                                       |                                                                  |                                                                                                                             | BCP No. C                                                                                                                      | 241248                                                             |                                                                    |
| _                                                                                                                                                            |                                                                                              |                                                                       | General Si                                                       | te Informatio                                                                                                               |                                                                                                                                |                                                                    |                                                                    |
| Date:                                                                                                                                                        |                                                                                              |                                                                       |                                                                  |                                                                                                                             | Monday, Ma                                                                                                                     |                                                                    |                                                                    |
| Weather:                                                                                                                                                     |                                                                                              |                                                                       |                                                                  |                                                                                                                             | Cloudy, 6                                                                                                                      |                                                                    |                                                                    |
| Wind Direction/Speed:<br>AKRF Personnel on Site:                                                                                                             |                                                                                              |                                                                       |                                                                  |                                                                                                                             | S @ 7-1<br>E. Fan                                                                                                              |                                                                    |                                                                    |
| AKKF Personner on Sile.                                                                                                                                      |                                                                                              | Mini DAE 20                                                           |                                                                  | ation Data ata                                                                                                              | -                                                                                                                              |                                                                    |                                                                    |
| AKRF Equipment on Site:                                                                                                                                      |                                                                                              | MINI RAE 30                                                           | UU Photoioniz                                                    |                                                                                                                             |                                                                                                                                | рак Aerosol Monitor,<br>SI 8530 DustTrak II x 2                    | CAMP - 10.6 electron Volt (eV) Mini                                |
| Visitors:                                                                                                                                                    |                                                                                              |                                                                       |                                                                  |                                                                                                                             | Nor                                                                                                                            | ie.                                                                |                                                                    |
|                                                                                                                                                              |                                                                                              |                                                                       |                                                                  | r Information                                                                                                               | 1                                                                                                                              |                                                                    |                                                                    |
| Contra                                                                                                                                                       | acting Company                                                                               |                                                                       | Main                                                             | Personnel                                                                                                                   |                                                                                                                                |                                                                    | Equipment                                                          |
| Bud                                                                                                                                                          | North GC LLC                                                                                 |                                                                       | Pablo                                                            | Fernandez                                                                                                                   |                                                                                                                                |                                                                    | None.                                                              |
| Civetta C                                                                                                                                                    | ousins JV (Civetta)                                                                          |                                                                       | Salvat                                                           | ore Pistone                                                                                                                 |                                                                                                                                | Payloader, Excav                                                   | vator (x2), Mobile Crane, Drill Rig                                |
|                                                                                                                                                              |                                                                                              |                                                                       | and Location                                                     | of Work Activ                                                                                                               | vities Performed                                                                                                               |                                                                    |                                                                    |
| Civetta opened up small p                                                                                                                                    | ortions of the concrete former                                                               | building slab in pre                                                  | eparation for t                                                  | he advancem                                                                                                                 | ent of index piles, w                                                                                                          | hich is planned for to                                             | morrow. No soil movement occurred                                  |
|                                                                                                                                                              |                                                                                              | building slab in pre                                                  | eparation for t<br>Soil Disposal                                 | he advancem<br>Tracking Info                                                                                                | ent of index piles, w<br>rmation                                                                                               |                                                                    |                                                                    |
|                                                                                                                                                              | ortions of the concrete former                                                               | building slab in pre                                                  | eparation for t                                                  | he advancem                                                                                                                 | ent of index piles, w                                                                                                          | hich is planned for to<br>Total Site Loads                         | morrow. No soil movement occurred<br>Total Approximate Cubic Yards |
| <b>Desti</b><br>N/A                                                                                                                                          |                                                                                              | building slab in pre                                                  | eparation for t<br>Soil Disposal                                 | he advancem<br>Tracking Info<br>Daily Approx.<br>Cubic Yds                                                                  | ent of index piles, w<br>rmation<br>Total Approx. Cubic<br>Yds<br>0                                                            |                                                                    |                                                                    |
| Desti<br>N/A<br>N/A                                                                                                                                          |                                                                                              | building slab in pre<br>Site<br>Daily Trucks                          | Soil Disposal<br>Total Trucks                                    | he advancem<br>Tracking Info<br>Daily Approx.<br>Cubic Yds<br>0<br>0                                                        | ent of index piles, w<br>rmation<br>Total Approx. Cubic<br>Yds<br>0<br>0                                                       | Total Site Loads                                                   | Total Approximate Cubic Yards                                      |
| Desti<br>N/A<br>N/A<br>N/A                                                                                                                                   |                                                                                              | building slab in pre<br>Site<br>Daily Trucks                          | Soil Disposal<br>Total Trucks                                    | he advancem<br>Tracking Info<br>Daily Approx.<br>Cubic Yds<br>0<br>0<br>0                                                   | ent of index piles, w<br>rmation<br>Total Approx. Cubic<br>Yds<br>0<br>0<br>0                                                  |                                                                    |                                                                    |
| Desti<br>N/A<br>N/A<br>N/A<br>N/A                                                                                                                            |                                                                                              | building slab in pre<br>Site<br>Daily Trucks                          | Soil Disposal<br>Total Trucks                                    | he advancem<br>Tracking Info<br>Daily Approx.<br>Cubic Yds<br>0<br>0<br>0<br>0<br>0                                         | ent of index piles, w<br>rmation<br>Total Approx. Cubic<br>Yds<br>0<br>0<br>0<br>0<br>0                                        | Total Site Loads                                                   | Total Approximate Cubic Yards                                      |
| Desti<br>N/A<br>N/A<br>N/A                                                                                                                                   |                                                                                              | building slab in pre<br>Site<br>Daily Trucks                          | Soil Disposal<br>Total Trucks                                    | he advancem<br>Tracking Info<br>Daily Approx.<br>Cubic Yds<br>0<br>0<br>0<br>0<br>0<br>0<br>0<br>0<br>0<br>0<br>0<br>0<br>0 | ent of index piles, w<br>rmation<br>Total Approx. Cubic<br>Yds<br>0<br>0<br>0<br>0<br>0<br>0<br>0<br>0                         | Total Site Loads                                                   | Total Approximate Cubic Yards                                      |
| Desti<br>N/A<br>N/A<br>N/A<br>N/A<br>N/A                                                                                                                     | nation Facility                                                                              | building slab in pre<br>Site<br>Daily Trucks                          | Soil Disposal<br>Total Trucks                                    | he advancem<br>Tracking Info<br>Daily Approx.<br>Cubic Yds<br>0<br>0<br>0<br>0<br>0<br>0<br>0<br>0<br>0<br>0<br>0<br>0<br>0 | ent of index piles, w<br>rmation<br>Total Approx. Cubic<br>Yds<br>0<br>0<br>0<br>0<br>0<br>0<br>0<br>0                         | Total Site Loads                                                   | <b>Total Approximate Cubic Yards</b><br>0                          |
| Desti<br>N/A<br>N/A<br>N/A<br>N/A<br>N/A                                                                                                                     |                                                                                              | building slab in pre<br>Site<br>Daily Trucks                          | Soil Disposal<br>Total Trucks<br>-<br>-<br>-<br>CAMP Air Mo<br>U | he advancem<br>Tracking Info<br>Daily Approx.<br>Cubic Yds<br>0<br>0<br>0<br>0<br>0<br>0<br>0<br>0<br>0<br>0<br>0<br>0<br>0 | ent of index piles, w<br>rmation<br>Total Approx. Cubic<br>Yds<br>0<br>0<br>0<br>0<br>0<br>0<br>0<br>0                         | Total Site Loads                                                   | Total Approximate Cubic Yards                                      |
| Desti<br>N/A<br>N/A<br>N/A<br>N/A<br>CA                                                                                                                      | nation Facility                                                                              | building slab in pre<br>Site<br>Daily Trucks<br>-<br>-<br>-<br>-<br>- | Soil Disposal<br>Total Trucks<br>-<br>-<br>-<br>CAMP Air Mo      | he advancem<br>Tracking Info<br>Daily Approx.<br>Cubic Yds<br>0<br>0<br>0<br>0<br>0<br>0<br>0<br>0<br>0<br>0<br>0<br>0<br>0 | ent of index piles, w<br>rmation<br>Total Approx. Cubic<br>Yds<br>0<br>0<br>0<br>0<br>0<br>0<br>0<br>0                         | Total Site Loads                                                   | <b>Total Approximate Cubic Yards</b><br>0                          |
| Desti<br>N/A<br>N/A<br>N/A<br>N/A<br>N/A<br>CA<br>Odors:                                                                                                     | nation Facility<br>MP Station<br>nce(s):                                                     | building slab in pre                                                  | Soil Disposal<br>Total Trucks                                    | he advancem<br>Tracking Info<br>Daily Approx.<br>Cubic Yds<br>0<br>0<br>0<br>0<br>0<br>0<br>0<br>0<br>0<br>0<br>0<br>0<br>0 | ent of index piles, w<br>rmation<br>Total Approx. Cubic<br>Yds<br>0<br>0<br>0<br>0<br>0<br>0<br>0<br>0                         | Total Site Loads<br>0<br>None.                                     | <b>Total Approximate Cubic Yards</b><br>0                          |
| Desti<br>N/A<br>N/A<br>N/A<br>N/A<br>N/A<br>Odors:<br>VOC Action Level Exceeda                                                                               | nation Facility<br>MP Station<br>nce(s):<br>cceedance(s):                                    | building slab in pre                                                  | Soil Disposal<br>Total Trucks<br>-<br>-<br>-<br>CAMP Air Mo      | he advancem<br>Tracking Info<br>Daily Approx.<br>Cubic Yds<br>0<br>0<br>0<br>0<br>0<br>0<br>0<br>0<br>0<br>0<br>0<br>0<br>0 | ent of index piles, w<br>rmation<br>Total Approx. Cubic<br>Yds<br>0<br>0<br>0<br>0<br>0<br>0<br>0<br>0                         | Total Site Loads<br>0<br>None.<br>None.                            | <b>Total Approximate Cubic Yards</b><br>0                          |
| Desti N/A N/A N/A N/A N/A Odors: VOC Action Level Exceeda Particulate Action Level Ex                                                                        | nation Facility<br>MP Station<br>nce(s):<br>cceedance(s):                                    | building slab in pre                                                  | Soil Disposal<br>Total Trucks                                    | he advancem<br>Tracking Info<br>Daily Approx.<br>Cubic Yds<br>0<br>0<br>0<br>0<br>0<br>0<br>0<br>0<br>0<br>0<br>0<br>0<br>0 | ent of index piles, w<br>rmation<br>Total Approx. Cubic<br>Yds<br>0<br>0<br>0<br>0<br>0<br>0<br>0<br>0                         | Total Site Loads<br>0<br>None.<br>None.<br>None.                   | <b>Total Approximate Cubic Yards</b><br>0                          |
| Desti N/A N/A N/A N/A N/A N/A Odors: VOC Action Level Exceeda Particulate Action Level (ppn Maximum Particulate Leve                                         | nation Facility<br>MP Station<br>nce(s):<br>cceedance(s):<br>h):<br>el (mg/m <sup>3</sup> ): | building slab in pre                                                  | Soil Disposal<br>Total Trucks                                    | he advancem<br>Tracking Info<br>Daily Approx.<br>Cubic Yds<br>0<br>0<br>0<br>0<br>0<br>0<br>0<br>0<br>0<br>0<br>0<br>0<br>0 | ent of index piles, w<br>rmation<br>Total Approx. Cubic<br>Yds<br>0<br>0<br>0<br>0<br>0<br>1<br>1<br>ts                        | Total Site Loads<br>0<br>None.<br>None.<br>None.<br>0.090<br>0.064 | Total Approximate Cubic Yards<br>0<br>DOWNWIND                     |
| Desti N/A N/A N/A N/A N/A Odors: VOC Action Level Exceeda Particulate Action Level Ex Maximum VOC Level (ppn Maximum Particulate Leve Note: Roving and commu | nation Facility<br>MP Station<br>nce(s):<br>cceedance(s):<br>h):<br>el (mg/m <sup>3</sup> ): | building slab in pre                                                  | Soil Disposal<br>Total Trucks                                    | he advancem<br>Tracking Info<br>Daily Approx.<br>Cubic Yds<br>0<br>0<br>0<br>0<br>0<br>0<br>0<br>0<br>0<br>0<br>0<br>0<br>0 | ent of index piles, w<br>rmation<br>Total Approx. Cubic<br>Yds<br>0<br>0<br>0<br>0<br>0<br>1<br>1<br>ts<br>exceedances were of | Total Site Loads<br>0<br>None.<br>None.<br>None.<br>0.090<br>0.064 | Total Approximate Cubic Yards<br>0<br>DOWNWIND                     |
| Desti N/A N/A N/A N/A N/A Odors: VOC Action Level Exceeda Particulate Action Level Ex Maximum VOC Level (ppn Maximum Particulate Leve Note: Roving and commu | nation Facility<br>MP Station<br>nce(s):<br>cceedance(s):<br>h):<br>el (mg/m <sup>3</sup> ): | building slab in pre                                                  | Soil Disposal<br>Total Trucks                                    | he advancem<br>Tracking Info<br>Daily Approx.<br>Cubic Yds<br>0<br>0<br>0<br>0<br>0<br>0<br>0<br>0<br>0<br>0<br>0<br>0<br>0 | ent of index piles, w<br>rmation<br>Total Approx. Cubic<br>Yds<br>0<br>0<br>0<br>0<br>0<br>1<br>1<br>ts<br>exceedances were of | Total Site Loads<br>0<br>None.<br>None.<br>None.<br>0.090<br>0.064 | <b>Total Approximate Cubic Yards</b><br>0                          |