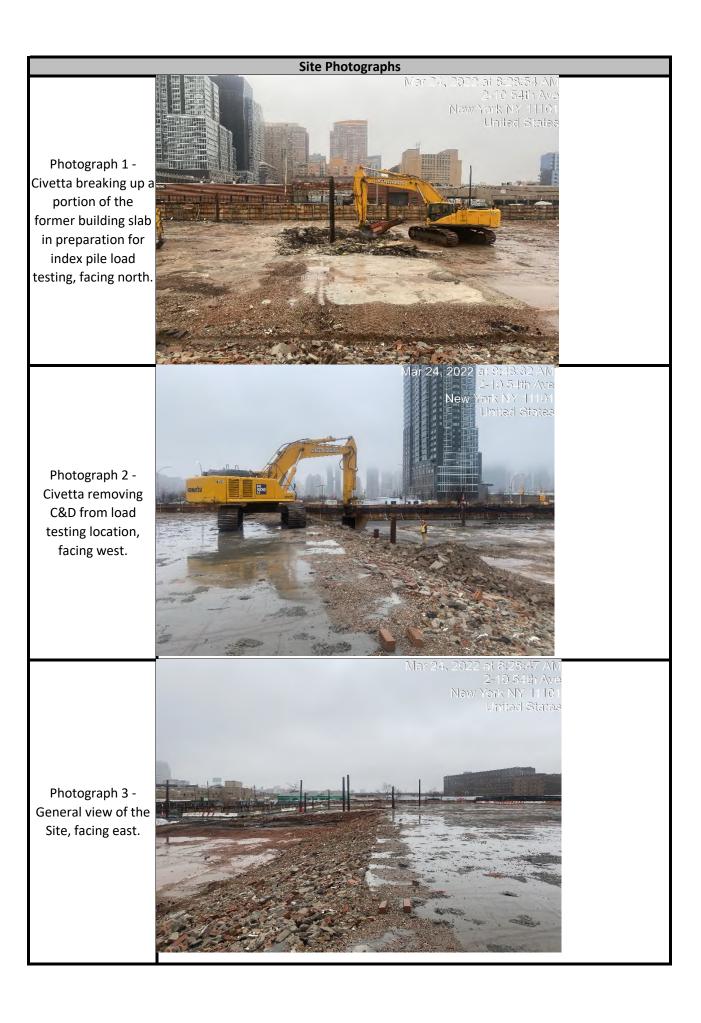

|                                                                                                                                                              | KRF                                                                                          |                                                                       |                                                                  |                                                                                                                             | <b>Daily Activ</b>                                                                                                             | ity Report                                                         |                                                                    |
|--------------------------------------------------------------------------------------------------------------------------------------------------------------|----------------------------------------------------------------------------------------------|-----------------------------------------------------------------------|------------------------------------------------------------------|-----------------------------------------------------------------------------------------------------------------------------|--------------------------------------------------------------------------------------------------------------------------------|--------------------------------------------------------------------|--------------------------------------------------------------------|
|                                                                                                                                                              | KKH                                                                                          |                                                                       |                                                                  |                                                                                                                             | Newtown Creek Bud                                                                                                              | Site - North Block                                                 |                                                                    |
|                                                                                                                                                              |                                                                                              |                                                                       |                                                                  | 2-1                                                                                                                         | 0 54th Avenue, Long                                                                                                            | s Island City, New York                                            | <                                                                  |
|                                                                                                                                                              |                                                                                              |                                                                       |                                                                  |                                                                                                                             | BCP No. C                                                                                                                      | 241248                                                             |                                                                    |
| _                                                                                                                                                            |                                                                                              |                                                                       | General Si                                                       | te Informatio                                                                                                               |                                                                                                                                |                                                                    |                                                                    |
| Date:                                                                                                                                                        |                                                                                              |                                                                       |                                                                  |                                                                                                                             | Monday, Ma                                                                                                                     |                                                                    |                                                                    |
| Weather:                                                                                                                                                     |                                                                                              |                                                                       |                                                                  |                                                                                                                             | Cloudy, 6                                                                                                                      |                                                                    |                                                                    |
| Wind Direction/Speed:<br>AKRF Personnel on Site:                                                                                                             |                                                                                              |                                                                       |                                                                  |                                                                                                                             | S @ 7-1<br>E. Fan                                                                                                              |                                                                    |                                                                    |
| AKKF Personner on Sile.                                                                                                                                      |                                                                                              | Mini DAE 20                                                           |                                                                  | ation Data ata                                                                                                              | -                                                                                                                              |                                                                    |                                                                    |
| AKRF Equipment on Site:                                                                                                                                      |                                                                                              | MINI RAE 30                                                           | UU Photoioniz                                                    |                                                                                                                             |                                                                                                                                | рак Aerosol Monitor,<br>SI 8530 DustTrak II x 2                    | CAMP - 10.6 electron Volt (eV) Mini                                |
| Visitors:                                                                                                                                                    |                                                                                              |                                                                       |                                                                  |                                                                                                                             | Nor                                                                                                                            | ie.                                                                |                                                                    |
|                                                                                                                                                              |                                                                                              |                                                                       |                                                                  | r Information                                                                                                               | 1                                                                                                                              |                                                                    |                                                                    |
| Contra                                                                                                                                                       | acting Company                                                                               |                                                                       | Main                                                             | Personnel                                                                                                                   |                                                                                                                                |                                                                    | Equipment                                                          |
| Bud                                                                                                                                                          | North GC LLC                                                                                 |                                                                       | Pablo                                                            | Fernandez                                                                                                                   |                                                                                                                                |                                                                    | None.                                                              |
| Civetta C                                                                                                                                                    | ousins JV (Civetta)                                                                          |                                                                       | Salvat                                                           | ore Pistone                                                                                                                 |                                                                                                                                | Payloader, Excav                                                   | vator (x2), Mobile Crane, Drill Rig                                |
|                                                                                                                                                              |                                                                                              |                                                                       | and Location                                                     | of Work Activ                                                                                                               | vities Performed                                                                                                               |                                                                    |                                                                    |
| Civetta opened up small p                                                                                                                                    | ortions of the concrete former                                                               | building slab in pre                                                  | eparation for t                                                  | he advancem                                                                                                                 | ent of index piles, w                                                                                                          | hich is planned for to                                             | morrow. No soil movement occurred                                  |
|                                                                                                                                                              |                                                                                              | building slab in pre                                                  | eparation for t<br>Soil Disposal                                 | he advancem<br>Tracking Info                                                                                                | ent of index piles, w<br>rmation                                                                                               |                                                                    |                                                                    |
|                                                                                                                                                              | ortions of the concrete former                                                               | building slab in pre                                                  | eparation for t                                                  | he advancem                                                                                                                 | ent of index piles, w                                                                                                          | hich is planned for to<br>Total Site Loads                         | morrow. No soil movement occurred<br>Total Approximate Cubic Yards |
| <b>Desti</b><br>N/A                                                                                                                                          |                                                                                              | building slab in pre                                                  | eparation for t<br>Soil Disposal                                 | he advancem<br>Tracking Info<br>Daily Approx.<br>Cubic Yds                                                                  | ent of index piles, w<br>rmation<br>Total Approx. Cubic<br>Yds<br>0                                                            |                                                                    |                                                                    |
| Desti<br>N/A<br>N/A                                                                                                                                          |                                                                                              | building slab in pre<br>Site<br>Daily Trucks                          | Soil Disposal<br>Total Trucks                                    | he advancem<br>Tracking Info<br>Daily Approx.<br>Cubic Yds<br>0<br>0                                                        | ent of index piles, w<br>rmation<br>Total Approx. Cubic<br>Yds<br>0<br>0                                                       | Total Site Loads                                                   | Total Approximate Cubic Yards                                      |
| Desti<br>N/A<br>N/A<br>N/A                                                                                                                                   |                                                                                              | building slab in pre<br>Site<br>Daily Trucks                          | Soil Disposal<br>Total Trucks                                    | he advancem<br>Tracking Info<br>Daily Approx.<br>Cubic Yds<br>0<br>0<br>0                                                   | ent of index piles, w<br>rmation<br>Total Approx. Cubic<br>Yds<br>0<br>0<br>0                                                  |                                                                    |                                                                    |
| Desti<br>N/A<br>N/A<br>N/A<br>N/A                                                                                                                            |                                                                                              | building slab in pre<br>Site<br>Daily Trucks                          | Soil Disposal<br>Total Trucks                                    | he advancem<br>Tracking Info<br>Daily Approx.<br>Cubic Yds<br>0<br>0<br>0<br>0<br>0                                         | ent of index piles, w<br>rmation<br>Total Approx. Cubic<br>Yds<br>0<br>0<br>0<br>0<br>0                                        | Total Site Loads                                                   | Total Approximate Cubic Yards                                      |
| Desti<br>N/A<br>N/A<br>N/A                                                                                                                                   |                                                                                              | building slab in pre<br>Site<br>Daily Trucks                          | Soil Disposal<br>Total Trucks                                    | he advancem<br>Tracking Info<br>Daily Approx.<br>Cubic Yds<br>0<br>0<br>0<br>0<br>0<br>0<br>0<br>0<br>0<br>0<br>0<br>0<br>0 | ent of index piles, w<br>rmation<br>Total Approx. Cubic<br>Yds<br>0<br>0<br>0<br>0<br>0<br>0<br>0<br>0                         | Total Site Loads                                                   | Total Approximate Cubic Yards                                      |
| Desti<br>N/A<br>N/A<br>N/A<br>N/A<br>N/A                                                                                                                     | nation Facility                                                                              | building slab in pre<br>Site<br>Daily Trucks                          | Soil Disposal<br>Total Trucks                                    | he advancem<br>Tracking Info<br>Daily Approx.<br>Cubic Yds<br>0<br>0<br>0<br>0<br>0<br>0<br>0<br>0<br>0<br>0<br>0<br>0<br>0 | ent of index piles, w<br>rmation<br>Total Approx. Cubic<br>Yds<br>0<br>0<br>0<br>0<br>0<br>0<br>0<br>0                         | Total Site Loads                                                   | <b>Total Approximate Cubic Yards</b><br>0                          |
| Desti<br>N/A<br>N/A<br>N/A<br>N/A<br>N/A                                                                                                                     |                                                                                              | building slab in pre<br>Site<br>Daily Trucks                          | Soil Disposal<br>Total Trucks<br>-<br>-<br>-<br>CAMP Air Mo<br>U | he advancem<br>Tracking Info<br>Daily Approx.<br>Cubic Yds<br>0<br>0<br>0<br>0<br>0<br>0<br>0<br>0<br>0<br>0<br>0<br>0<br>0 | ent of index piles, w<br>rmation<br>Total Approx. Cubic<br>Yds<br>0<br>0<br>0<br>0<br>0<br>0<br>0<br>0                         | Total Site Loads                                                   | Total Approximate Cubic Yards                                      |
| Desti<br>N/A<br>N/A<br>N/A<br>N/A<br>CA                                                                                                                      | nation Facility                                                                              | building slab in pre<br>Site<br>Daily Trucks<br>-<br>-<br>-<br>-<br>- | Soil Disposal<br>Total Trucks<br>-<br>-<br>-<br>CAMP Air Mo      | he advancem<br>Tracking Info<br>Daily Approx.<br>Cubic Yds<br>0<br>0<br>0<br>0<br>0<br>0<br>0<br>0<br>0<br>0<br>0<br>0<br>0 | ent of index piles, w<br>rmation<br>Total Approx. Cubic<br>Yds<br>0<br>0<br>0<br>0<br>0<br>0<br>0<br>0                         | Total Site Loads                                                   | <b>Total Approximate Cubic Yards</b><br>0                          |
| Desti<br>N/A<br>N/A<br>N/A<br>N/A<br>N/A<br>CA<br>Odors:                                                                                                     | nation Facility<br>MP Station<br>nce(s):                                                     | building slab in pre                                                  | Soil Disposal<br>Total Trucks                                    | he advancem<br>Tracking Info<br>Daily Approx.<br>Cubic Yds<br>0<br>0<br>0<br>0<br>0<br>0<br>0<br>0<br>0<br>0<br>0<br>0<br>0 | ent of index piles, w<br>rmation<br>Total Approx. Cubic<br>Yds<br>0<br>0<br>0<br>0<br>0<br>0<br>0<br>0                         | Total Site Loads<br>0<br>None.                                     | <b>Total Approximate Cubic Yards</b><br>0                          |
| Desti<br>N/A<br>N/A<br>N/A<br>N/A<br>N/A<br>Odors:<br>VOC Action Level Exceeda                                                                               | nation Facility<br>MP Station<br>nce(s):<br>cceedance(s):                                    | building slab in pre                                                  | Soil Disposal<br>Total Trucks<br>-<br>-<br>-<br>CAMP Air Mo      | he advancem<br>Tracking Info<br>Daily Approx.<br>Cubic Yds<br>0<br>0<br>0<br>0<br>0<br>0<br>0<br>0<br>0<br>0<br>0<br>0<br>0 | ent of index piles, w<br>rmation<br>Total Approx. Cubic<br>Yds<br>0<br>0<br>0<br>0<br>0<br>0<br>0<br>0                         | Total Site Loads<br>0<br>None.<br>None.                            | <b>Total Approximate Cubic Yards</b><br>0                          |
| Desti N/A N/A N/A N/A N/A Odors: VOC Action Level Exceeda Particulate Action Level Ex                                                                        | nation Facility<br>MP Station<br>nce(s):<br>cceedance(s):                                    | building slab in pre                                                  | Soil Disposal<br>Total Trucks                                    | he advancem<br>Tracking Info<br>Daily Approx.<br>Cubic Yds<br>0<br>0<br>0<br>0<br>0<br>0<br>0<br>0<br>0<br>0<br>0<br>0<br>0 | ent of index piles, w<br>rmation<br>Total Approx. Cubic<br>Yds<br>0<br>0<br>0<br>0<br>0<br>0<br>0<br>0                         | Total Site Loads<br>0<br>None.<br>None.<br>None.                   | <b>Total Approximate Cubic Yards</b><br>0                          |
| Desti N/A N/A N/A N/A N/A N/A Odors: VOC Action Level Exceeda Particulate Action Level (ppn Maximum Particulate Leve                                         | nation Facility<br>MP Station<br>nce(s):<br>cceedance(s):<br>h):<br>el (mg/m <sup>3</sup> ): | building slab in pre                                                  | Soil Disposal<br>Total Trucks                                    | he advancem<br>Tracking Info<br>Daily Approx.<br>Cubic Yds<br>0<br>0<br>0<br>0<br>0<br>0<br>0<br>0<br>0<br>0<br>0<br>0<br>0 | ent of index piles, w<br>rmation<br>Total Approx. Cubic<br>Yds<br>0<br>0<br>0<br>0<br>0<br>1<br>1<br>ts                        | Total Site Loads<br>0<br>None.<br>None.<br>None.<br>0.090<br>0.064 | Total Approximate Cubic Yards<br>0<br>DOWNWIND                     |
| Desti N/A N/A N/A N/A N/A Odors: VOC Action Level Exceeda Particulate Action Level Ex Maximum VOC Level (ppn Maximum Particulate Leve Note: Roving and commu | nation Facility<br>MP Station<br>nce(s):<br>cceedance(s):<br>h):<br>el (mg/m <sup>3</sup> ): | building slab in pre                                                  | Soil Disposal<br>Total Trucks                                    | he advancem<br>Tracking Info<br>Daily Approx.<br>Cubic Yds<br>0<br>0<br>0<br>0<br>0<br>0<br>0<br>0<br>0<br>0<br>0<br>0<br>0 | ent of index piles, w<br>rmation<br>Total Approx. Cubic<br>Yds<br>0<br>0<br>0<br>0<br>0<br>1<br>1<br>ts<br>exceedances were of | Total Site Loads<br>0<br>None.<br>None.<br>None.<br>0.090<br>0.064 | Total Approximate Cubic Yards<br>0<br>DOWNWIND                     |
| Desti N/A N/A N/A N/A N/A Odors: VOC Action Level Exceeda Particulate Action Level Ex Maximum VOC Level (ppn Maximum Particulate Leve Note: Roving and commu | nation Facility<br>MP Station<br>nce(s):<br>cceedance(s):<br>h):<br>el (mg/m <sup>3</sup> ): | building slab in pre                                                  | Soil Disposal<br>Total Trucks                                    | he advancem<br>Tracking Info<br>Daily Approx.<br>Cubic Yds<br>0<br>0<br>0<br>0<br>0<br>0<br>0<br>0<br>0<br>0<br>0<br>0<br>0 | ent of index piles, w<br>rmation<br>Total Approx. Cubic<br>Yds<br>0<br>0<br>0<br>0<br>0<br>1<br>1<br>ts<br>exceedances were of | Total Site Loads<br>0<br>None.<br>None.<br>None.<br>0.090<br>0.064 | <b>Total Approximate Cubic Yards</b><br>0                          |