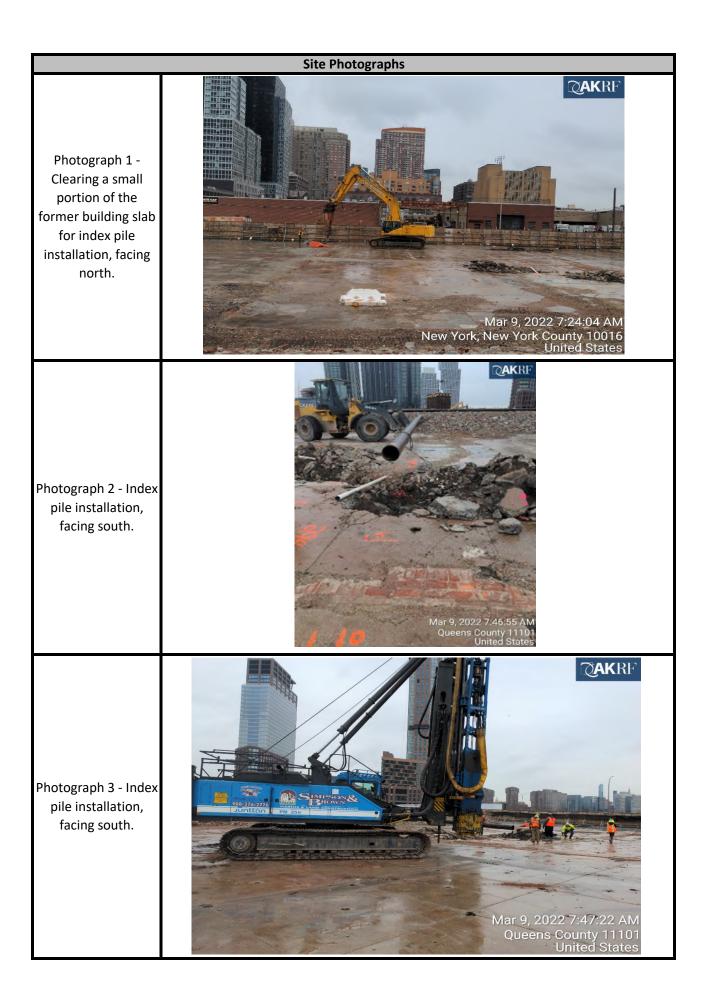

|                                                                                                                                                              | KRF                                                                                          |                                                                       |                                                                  |                                                                                                                             | <b>Daily Activ</b>                                                                                                             | ity Report                                                         |                                                                    |
|--------------------------------------------------------------------------------------------------------------------------------------------------------------|----------------------------------------------------------------------------------------------|-----------------------------------------------------------------------|------------------------------------------------------------------|-----------------------------------------------------------------------------------------------------------------------------|--------------------------------------------------------------------------------------------------------------------------------|--------------------------------------------------------------------|--------------------------------------------------------------------|
|                                                                                                                                                              | KKH                                                                                          |                                                                       |                                                                  |                                                                                                                             | Newtown Creek Bud                                                                                                              | Site - North Block                                                 |                                                                    |
|                                                                                                                                                              |                                                                                              |                                                                       |                                                                  | 2-1                                                                                                                         | 0 54th Avenue, Long                                                                                                            | s Island City, New York                                            | <                                                                  |
|                                                                                                                                                              |                                                                                              |                                                                       |                                                                  |                                                                                                                             | BCP No. C                                                                                                                      | 241248                                                             |                                                                    |
| _                                                                                                                                                            |                                                                                              |                                                                       | General Si                                                       | te Informatio                                                                                                               |                                                                                                                                |                                                                    |                                                                    |
| Date:                                                                                                                                                        |                                                                                              |                                                                       |                                                                  |                                                                                                                             | Monday, Ma                                                                                                                     |                                                                    |                                                                    |
| Weather:                                                                                                                                                     |                                                                                              |                                                                       |                                                                  |                                                                                                                             | Cloudy, 6                                                                                                                      |                                                                    |                                                                    |
| Wind Direction/Speed:<br>AKRF Personnel on Site:                                                                                                             |                                                                                              |                                                                       |                                                                  |                                                                                                                             | S @ 7-1<br>E. Fan                                                                                                              |                                                                    |                                                                    |
| AKKF Personner on Sile.                                                                                                                                      |                                                                                              | Mini DAE 20                                                           |                                                                  | ation Data ata                                                                                                              | -                                                                                                                              |                                                                    |                                                                    |
| AKRF Equipment on Site:                                                                                                                                      |                                                                                              | MINI RAE 30                                                           | UU Photoioniz                                                    |                                                                                                                             |                                                                                                                                | рак Aerosol Monitor,<br>SI 8530 DustTrak II x 2                    | CAMP - 10.6 electron Volt (eV) Mini                                |
| Visitors:                                                                                                                                                    |                                                                                              |                                                                       |                                                                  |                                                                                                                             | Nor                                                                                                                            | ie.                                                                |                                                                    |
|                                                                                                                                                              |                                                                                              |                                                                       |                                                                  | r Information                                                                                                               | 1                                                                                                                              |                                                                    |                                                                    |
| Contra                                                                                                                                                       | acting Company                                                                               |                                                                       | Main                                                             | Personnel                                                                                                                   |                                                                                                                                |                                                                    | Equipment                                                          |
| Bud                                                                                                                                                          | North GC LLC                                                                                 |                                                                       | Pablo                                                            | Fernandez                                                                                                                   |                                                                                                                                |                                                                    | None.                                                              |
| Civetta C                                                                                                                                                    | ousins JV (Civetta)                                                                          |                                                                       | Salvat                                                           | ore Pistone                                                                                                                 |                                                                                                                                | Payloader, Excav                                                   | vator (x2), Mobile Crane, Drill Rig                                |
|                                                                                                                                                              |                                                                                              |                                                                       | and Location                                                     | of Work Activ                                                                                                               | vities Performed                                                                                                               |                                                                    |                                                                    |
| Civetta opened up small p                                                                                                                                    | ortions of the concrete former                                                               | building slab in pre                                                  | eparation for t                                                  | he advancem                                                                                                                 | ent of index piles, w                                                                                                          | hich is planned for to                                             | morrow. No soil movement occurred                                  |
|                                                                                                                                                              |                                                                                              | building slab in pre                                                  | eparation for t<br>Soil Disposal                                 | he advancem<br>Tracking Info                                                                                                | ent of index piles, w<br>rmation                                                                                               |                                                                    |                                                                    |
|                                                                                                                                                              | ortions of the concrete former                                                               | building slab in pre                                                  | eparation for t                                                  | he advancem                                                                                                                 | ent of index piles, w                                                                                                          | hich is planned for to<br>Total Site Loads                         | morrow. No soil movement occurred<br>Total Approximate Cubic Yards |
| <b>Desti</b><br>N/A                                                                                                                                          |                                                                                              | building slab in pre                                                  | eparation for t<br>Soil Disposal                                 | he advancem<br>Tracking Info<br>Daily Approx.<br>Cubic Yds                                                                  | ent of index piles, w<br>rmation<br>Total Approx. Cubic<br>Yds<br>0                                                            |                                                                    |                                                                    |
| Desti<br>N/A<br>N/A                                                                                                                                          |                                                                                              | building slab in pre<br>Site<br>Daily Trucks                          | Soil Disposal<br>Total Trucks                                    | he advancem<br>Tracking Info<br>Daily Approx.<br>Cubic Yds<br>0<br>0                                                        | ent of index piles, w<br>rmation<br>Total Approx. Cubic<br>Yds<br>0<br>0                                                       | Total Site Loads                                                   | Total Approximate Cubic Yards                                      |
| Desti<br>N/A<br>N/A<br>N/A                                                                                                                                   |                                                                                              | building slab in pre<br>Site<br>Daily Trucks                          | Soil Disposal<br>Total Trucks                                    | he advancem<br>Tracking Info<br>Daily Approx.<br>Cubic Yds<br>0<br>0<br>0                                                   | ent of index piles, w<br>rmation<br>Total Approx. Cubic<br>Yds<br>0<br>0<br>0                                                  |                                                                    |                                                                    |
| Desti<br>N/A<br>N/A<br>N/A<br>N/A                                                                                                                            |                                                                                              | building slab in pre<br>Site<br>Daily Trucks                          | Soil Disposal<br>Total Trucks                                    | he advancem<br>Tracking Info<br>Daily Approx.<br>Cubic Yds<br>0<br>0<br>0<br>0<br>0                                         | ent of index piles, w<br>rmation<br>Total Approx. Cubic<br>Yds<br>0<br>0<br>0<br>0<br>0                                        | Total Site Loads                                                   | Total Approximate Cubic Yards                                      |
| Desti<br>N/A<br>N/A<br>N/A                                                                                                                                   |                                                                                              | building slab in pre<br>Site<br>Daily Trucks                          | Soil Disposal<br>Total Trucks                                    | he advancem<br>Tracking Info<br>Daily Approx.<br>Cubic Yds<br>0<br>0<br>0<br>0<br>0<br>0<br>0<br>0<br>0<br>0<br>0<br>0<br>0 | ent of index piles, w<br>rmation<br>Total Approx. Cubic<br>Yds<br>0<br>0<br>0<br>0<br>0<br>0<br>0<br>0                         | Total Site Loads                                                   | Total Approximate Cubic Yards                                      |
| Desti<br>N/A<br>N/A<br>N/A<br>N/A<br>N/A                                                                                                                     | nation Facility                                                                              | building slab in pre<br>Site<br>Daily Trucks                          | Soil Disposal<br>Total Trucks                                    | he advancem<br>Tracking Info<br>Daily Approx.<br>Cubic Yds<br>0<br>0<br>0<br>0<br>0<br>0<br>0<br>0<br>0<br>0<br>0<br>0<br>0 | ent of index piles, w<br>rmation<br>Total Approx. Cubic<br>Yds<br>0<br>0<br>0<br>0<br>0<br>0<br>0<br>0                         | Total Site Loads                                                   | <b>Total Approximate Cubic Yards</b><br>0                          |
| Desti<br>N/A<br>N/A<br>N/A<br>N/A<br>N/A                                                                                                                     |                                                                                              | building slab in pre<br>Site<br>Daily Trucks                          | Soil Disposal<br>Total Trucks<br>-<br>-<br>-<br>CAMP Air Mo<br>U | he advancem<br>Tracking Info<br>Daily Approx.<br>Cubic Yds<br>0<br>0<br>0<br>0<br>0<br>0<br>0<br>0<br>0<br>0<br>0<br>0<br>0 | ent of index piles, w<br>rmation<br>Total Approx. Cubic<br>Yds<br>0<br>0<br>0<br>0<br>0<br>0<br>0<br>0                         | Total Site Loads                                                   | Total Approximate Cubic Yards                                      |
| Desti<br>N/A<br>N/A<br>N/A<br>N/A<br>CA                                                                                                                      | nation Facility                                                                              | building slab in pre<br>Site<br>Daily Trucks<br>-<br>-<br>-<br>-<br>- | Soil Disposal<br>Total Trucks<br>-<br>-<br>-<br>CAMP Air Mo      | he advancem<br>Tracking Info<br>Daily Approx.<br>Cubic Yds<br>0<br>0<br>0<br>0<br>0<br>0<br>0<br>0<br>0<br>0<br>0<br>0<br>0 | ent of index piles, w<br>rmation<br>Total Approx. Cubic<br>Yds<br>0<br>0<br>0<br>0<br>0<br>0<br>0<br>0                         | Total Site Loads                                                   | <b>Total Approximate Cubic Yards</b><br>0                          |
| Desti<br>N/A<br>N/A<br>N/A<br>N/A<br>N/A<br>CA<br>Odors:                                                                                                     | nation Facility<br>MP Station<br>nce(s):                                                     | building slab in pre                                                  | Soil Disposal<br>Total Trucks                                    | he advancem<br>Tracking Info<br>Daily Approx.<br>Cubic Yds<br>0<br>0<br>0<br>0<br>0<br>0<br>0<br>0<br>0<br>0<br>0<br>0<br>0 | ent of index piles, w<br>rmation<br>Total Approx. Cubic<br>Yds<br>0<br>0<br>0<br>0<br>0<br>0<br>0<br>0                         | Total Site Loads<br>0<br>None.                                     | <b>Total Approximate Cubic Yards</b><br>0                          |
| Desti<br>N/A<br>N/A<br>N/A<br>N/A<br>N/A<br>Odors:<br>VOC Action Level Exceeda                                                                               | nation Facility<br>MP Station<br>nce(s):<br>cceedance(s):                                    | building slab in pre                                                  | Soil Disposal<br>Total Trucks<br>-<br>-<br>-<br>CAMP Air Mo      | he advancem<br>Tracking Info<br>Daily Approx.<br>Cubic Yds<br>0<br>0<br>0<br>0<br>0<br>0<br>0<br>0<br>0<br>0<br>0<br>0<br>0 | ent of index piles, w<br>rmation<br>Total Approx. Cubic<br>Yds<br>0<br>0<br>0<br>0<br>0<br>0<br>0<br>0                         | Total Site Loads<br>0<br>None.<br>None.                            | <b>Total Approximate Cubic Yards</b><br>0                          |
| Desti N/A N/A N/A N/A N/A Odors: VOC Action Level Exceeda Particulate Action Level Ex                                                                        | nation Facility<br>MP Station<br>nce(s):<br>cceedance(s):                                    | building slab in pre                                                  | Soil Disposal<br>Total Trucks                                    | he advancem<br>Tracking Info<br>Daily Approx.<br>Cubic Yds<br>0<br>0<br>0<br>0<br>0<br>0<br>0<br>0<br>0<br>0<br>0<br>0<br>0 | ent of index piles, w<br>rmation<br>Total Approx. Cubic<br>Yds<br>0<br>0<br>0<br>0<br>0<br>0<br>0<br>0                         | Total Site Loads<br>0<br>None.<br>None.<br>None.                   | <b>Total Approximate Cubic Yards</b><br>0                          |
| Desti N/A N/A N/A N/A N/A N/A Odors: VOC Action Level Exceeda Particulate Action Level (ppn Maximum Particulate Leve                                         | nation Facility<br>MP Station<br>nce(s):<br>cceedance(s):<br>h):<br>el (mg/m <sup>3</sup> ): | building slab in pre                                                  | Soil Disposal<br>Total Trucks                                    | he advancem<br>Tracking Info<br>Daily Approx.<br>Cubic Yds<br>0<br>0<br>0<br>0<br>0<br>0<br>0<br>0<br>0<br>0<br>0<br>0<br>0 | ent of index piles, w<br>rmation<br>Total Approx. Cubic<br>Yds<br>0<br>0<br>0<br>0<br>0<br>1<br>1<br>ts                        | Total Site Loads<br>0<br>None.<br>None.<br>None.<br>0.090<br>0.064 | Total Approximate Cubic Yards<br>0<br>DOWNWIND                     |
| Desti N/A N/A N/A N/A N/A Odors: VOC Action Level Exceeda Particulate Action Level Ex Maximum VOC Level (ppn Maximum Particulate Leve Note: Roving and commu | nation Facility<br>MP Station<br>nce(s):<br>cceedance(s):<br>h):<br>el (mg/m <sup>3</sup> ): | building slab in pre                                                  | Soil Disposal<br>Total Trucks                                    | he advancem<br>Tracking Info<br>Daily Approx.<br>Cubic Yds<br>0<br>0<br>0<br>0<br>0<br>0<br>0<br>0<br>0<br>0<br>0<br>0<br>0 | ent of index piles, w<br>rmation<br>Total Approx. Cubic<br>Yds<br>0<br>0<br>0<br>0<br>0<br>1<br>1<br>ts<br>exceedances were of | Total Site Loads<br>0<br>None.<br>None.<br>None.<br>0.090<br>0.064 | Total Approximate Cubic Yards<br>0<br>DOWNWIND                     |
| Desti N/A N/A N/A N/A N/A Odors: VOC Action Level Exceeda Particulate Action Level Ex Maximum VOC Level (ppn Maximum Particulate Leve Note: Roving and commu | nation Facility<br>MP Station<br>nce(s):<br>cceedance(s):<br>h):<br>el (mg/m <sup>3</sup> ): | building slab in pre                                                  | Soil Disposal<br>Total Trucks                                    | he advancem<br>Tracking Info<br>Daily Approx.<br>Cubic Yds<br>0<br>0<br>0<br>0<br>0<br>0<br>0<br>0<br>0<br>0<br>0<br>0<br>0 | ent of index piles, w<br>rmation<br>Total Approx. Cubic<br>Yds<br>0<br>0<br>0<br>0<br>0<br>1<br>1<br>ts<br>exceedances were of | Total Site Loads<br>0<br>None.<br>None.<br>None.<br>0.090<br>0.064 | <b>Total Approximate Cubic Yards</b><br>0                          |