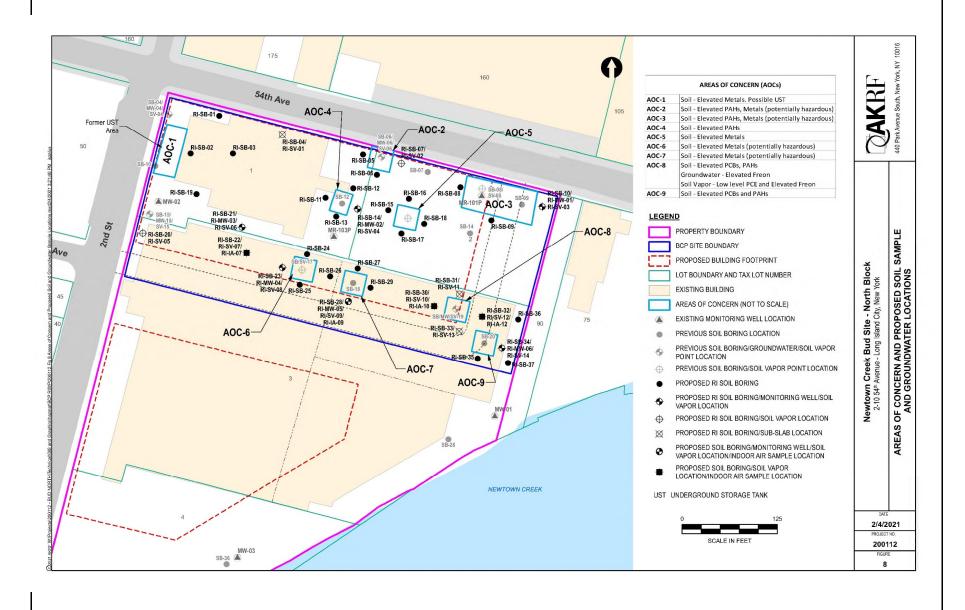

CAMP Air UP\                                                                                                    | 0<br>0<br>0<br>Monitoring R<br>WIND | 0<br>0<br>0<br>esults      | None.<br>None.<br>None.<br>0.098<br>0.006 | DWNWIND                                   |  |  |  |
| N/A N/A N/A N/A N/A  CAMP Station  Odors: VOC Action Level Exceedance(s): Particulate Action Level Exceedar Maximum VOC Level (ppm): Maximum Particulate Level (mg/s) Note: Air monitoring was not con | -   -     -                          | CAMP Air UP\                                                                                                    | 0<br>0<br>0<br>Monitoring R<br>WIND | 0<br>0<br>0<br>esults      | None.<br>None.<br>None.<br>0.098<br>0.006 | DWNWIND                                   |  |  |  |





|                                                                                                                                                                                                                                     |                                                                                                                                                                                                                                                                                                        |                                | Dai                                        | lv Activ                             | ity Report                                     |                                               |  |  |
|----------------------------------------------