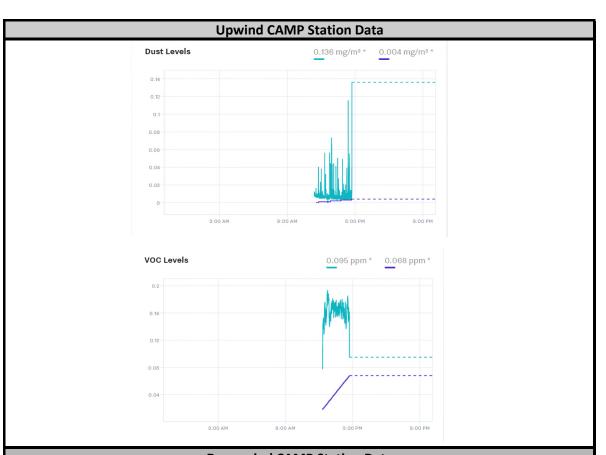

|                                                                                                                                                                                                        | Daily Activity Report                |                                                                                                                 |                                     |                            |                                           |                                           |  |  |  |
|--------------------------------------------------------------------------------------------------------------------------------------------------------------------------------------------------------|--------------------------------------|-----------------------------------------------------------------------------------------------------------------|-------------------------------------|----------------------------|-------------------------------------------|-------------------------------------------|--|--|--|
|                                                                                                                                                                                                        | Newtown Creek Bud Site - North Block |                                                                                                                 |                                     |                            |                                           |                                           |  |  |  |
|                                                                                                                                                                                                        |                                      | 2-10 54th Avenue, Long Island City, New York                                                                    |                                     |                            |                                           |                                           |  |  |  |
|                                                                                                                                                                                                        |                                      | BCP No.                                                                                                         | BCP No. C241248                     |                            |                                           |                                           |  |  |  |
|                                                                                                                                                                                                        |                                      | General                                                                                                         | Site Informa                        | tion                       |                                           |                                           |  |  |  |
| Date:                                                                                                                                                                                                  |                                      |                                                                                                                 | il 23, 2021                         |                            |                                           |                                           |  |  |  |
| Weather:                                                                                                                                                                                               |                                      | Sunny, 35-50°F                                                                                                  |                                     |                            |                                           |                                           |  |  |  |
| Wind Direction/Speed:                                                                                                                                                                                  |                                      | W @ 5-20 mph                                                                                                    |                                     |                            |                                           |                                           |  |  |  |
| AKRF Personnel on Site:                                                                                                                                                                                |                                      | D. Benedetti                                                                                                    |                                     |                            |                                           |                                           |  |  |  |
| AKRF Equipment on Site:                                                                                                                                                                                | Mini RAE                             | Mini RAE 3000 Photoionization Detector [(PID) x1], GilAir Plus Air Pump x 1, MGD-2002 Helium Lea  Detector x 1. |                                     |                            |                                           |                                           |  |  |  |
| Visitors:                                                                                                                                                                                              |                                      |                                                                                                                 |                                     | No                         | ne.                                       |                                           |  |  |  |
|                                                                                                                                                                                                        |                                      | Contra                                                                                                          | ctor Informat                       | ion                        |                                           |                                           |  |  |  |
| Contracting Company                                                                                                                                                                                    | 1                                    |                                                                                                                 | ersonnel                            |                            | Equipment                                 |                                           |  |  |  |
| Eastern Environmental Solution                                                                                                                                                                         |                                      | John Zinser & Pat Slavin                                                                                        |                                     |                            |                                           | Geoprobe 7822DT Drilling Rig, hand auger. |  |  |  |
|                                                                                                                                                                                                        |                                      |                                                                                                                 |                                     |                            |                                           | <u> </u>                                  |  |  |  |
|                                                                                                                                                                                                        | <b>.</b>                             |                                                                                                                 | on of Work A                        |                            | rmed                                      |                                           |  |  |  |
| Collected sub-slab soil vapor sam                                                                                                                                                                      | ple RI-SV-01_20210423                | from soil vapo                                                                                                  | or point RI-SV-                     | 01.                        |                                           |                                           |  |  |  |
|                                                                                                                                                                                                        |                                      |                                                                                                                 |                                     |                            |                                           |                                           |  |  |  |
|                                                                                                                                                                                                        | S                                    | te Soil Dispos                                                                                                  | sal Tracking Ir                     |                            |                                           | Total Ammunimenta Cubi                    |  |  |  |
| Destination Facility                                                                                                                                                                                   | Daily Trucks                         | Total Trucks                                                                                                    | Daily Approx.<br>Cubic Yds          | Total Approx.<br>Cubic Yds | Total Site Loads                          | Total Approximate Cubic<br>Yards          |  |  |  |
| /-                                                                                                                                                                                                     | _                                    | -                                                                                                               | 0                                   | 0                          |                                           |                                           |  |  |  |
| ·                                                                                                                                                                                                      |                                      |                                                                                                                 |                                     |                            |                                           |                                           |  |  |  |
| N/A<br>N/A                                                                                                                                                                                             | -                                    | -                                                                                                               | 0                                   | 0                          |                                           |                                           |  |  |  |
| N/A<br>N/A                                                                                                                                                                                             |                                      | -                                                                                                               | 0                                   | 0                          | 0                                         | 0                                         |  |  |  |
| N/A<br>N/A<br>N/A                                                                                                                                                                                      | -                                    |                                                                                                                 |                                     |                            | 0                                         | 0                                         |  |  |  |
| N/A<br>N/A                                                                                                                                                                                             | -                                    | -                                                                                                               | 0                                   | 0                          | 0                                         | 0                                         |  |  |  |
| N/A<br>N/A<br>N/A<br>N/A                                                                                                                                                                               |                                      | -<br>-<br>-<br>CAMP Air                                                                                         | 0<br>0<br>0<br><b>Monitoring R</b>  | 0 0                        |                                           | -                                         |  |  |  |
| N/A<br>N/A<br>N/A                                                                                                                                                                                      |                                      | -<br>-<br>-<br>CAMP Air                                                                                         | 0 0                                 | 0 0                        |                                           | 0<br>DWNWIND                              |  |  |  |
| N/A N/A N/A N/A N/A CAMP Station Odors:                                                                                                                                                                | -<br>-<br>-<br>-<br>-<br>None        | -<br>-<br>-<br>CAMP Air<br>UP\                                                                                  | 0<br>0<br>0<br><b>Monitoring R</b>  | 0 0                        |                                           | -                                         |  |  |  |
| N/A N/A N/A N/A N/A CAMP Station Odors:                                                                                                                                                                | -<br>-<br>-<br>-<br>-<br>None        | -<br>-<br>-<br>CAMP Air<br>UP\                                                                                  | 0<br>0<br>0<br><b>Monitoring R</b>  | 0 0                        | DO                                        | -                                         |  |  |  |
| N/A N/A N/A N/A N/A CAMP Station                                                                                                                                                                       | -<br>-<br>-<br>-<br>None<br>None     | -<br>-<br>-<br>CAMP Air<br>UP\                                                                                  | 0<br>0<br>0<br><b>Monitoring R</b>  | 0 0                        | Do None.                                  | -                                         |  |  |  |
| N/A N/A N/A N/A CAMP Station Odors: VOC Action Level Exceedance(s):                                                                                                                                    | -<br>-<br>-<br>-<br>None<br>None     | -<br>-<br>-<br>CAMP Air<br>UP\                                                                                  | 0<br>0<br>0<br><b>Monitoring R</b>  | 0 0                        | None.<br>None.                            | -                                         |  |  |  |
| N/A N/A N/A N/A  CAMP Station Odors: VOC Action Level Exceedance(s): Particulate Action Level Exceedar                                                                                                 |                                      | -<br>-<br>-<br>CAMP Air<br>UP\                                                                                  | 0<br>0<br>0<br><b>Monitoring R</b>  | 0 0                        | None.<br>None.<br>None.                   | -                                         |  |  |  |
| N/A N/A N/A N/A N/A CAMP Station Odors: VOC Action Level Exceedance(s): Particulate Action Level Exceedar Maximum VOC Level (ppm): Maximum Particulate Level (mg/i                                     |                                      | -<br>-<br>-<br>CAMP Air<br>UP\                                                                                  | 0<br>0<br>0<br>Monitoring R         | 0<br>0<br>0<br>0<br>esults | None.<br>None.<br>None.<br>0.098<br>0.006 | DWNWIND                                   |  |  |  |
| N/A N/A N/A N/A N/A CAMP Station Odors: VOC Action Level Exceedance(s): Particulate Action Level Exceedar Maximum VOC Level (ppm): Maximum Particulate Level (mg/i                                     |                                      | CAMP Air UPV                                                                                                    | 0<br>0<br>0<br>Monitoring R         | 0<br>0<br>0<br>esults      | None.<br>None.<br>None.<br>0.098<br>0.006 | DWNWIND                                   |  |  |  |
| N/A N/A N/A N/A N/A  CAMP Station Odors: VOC Action Level Exceedance(s): Particulate Action Level Exceedar Maximum VOC Level (ppm): Maximum Particulate Level (mg/n) Note: Air monitoring was not con  |                                      | CAMP Air UP\                                                                                                    | 0<br>0<br>0<br>Monitoring R<br>WIND | 0<br>0<br>0<br>esults      | None.<br>None.<br>None.<br>0.098<br>0.006 | DWNWIND                                   |  |  |  |
| N/A N/A N/A N/A N/A  CAMP Station  Odors: VOC Action Level Exceedance(s): Particulate Action Level Exceedar Maximum VOC Level (ppm): Maximum Particulate Level (mg/s) Note: Air monitoring was not con | -   -     -                          | CAMP Air UP\                                                                                                    | 0<br>0<br>0<br>Monitoring R<br>WIND | 0<br>0<br>0<br>esults      | None.<br>None.<br>None.<br>0.098<br>0.006 | DWNWIND                                   |  |  |  |

|                                                                                                                                                                                                                                     |                                                                                                                                                                                                                                                                                                        |                                | Dai                                        | lv Activ                             | ity Report                                     |                                               |  |  |
|-------------------------------------------------------------------------------------------------------------------------------------------------------------------------------------------------------------------------------------|--------------------------------------------------------------------------------------------------------------------------------------------------------------------------------------------------------------------------------------------------------------------------------------------------------|--------------------------------|--------------------------------------------|--------------------------------------|------------------------------------------------|-----------------------------------------------|--|--|
|                                                                                                                                                                                                                                     | Newtown Creek Bud Site - North Block                                                                                                                                                                                                                                                                   |                                |                                            |                                      |                                                |                                               |  |  |
|                                                                                                                                                                                                                                     | 2-10 54th Avenue, Long Island City, New York                                                                                                                                                                                                                                                           |                                |                                            |                                      |                                                |                                               |  |  |
|                                                                                                                                                                                                                                     | BCP No. C241248                                                                                                                                                                                                                                                                                        |                                |                                            |                                      |                                                |                                               |  |  |
|                                                                                                                                                                                                                                     | •                                                                                                                                                                                                                                                                                                      | General                        | Site Informa                               | tion                                 |                                                |                                               |  |  |
| Date:                                                                                                                                                                                                                               |                                                                                                                                                                                                                                                                                                        |                                | Thursday, April 22, 2021                   |                                      |                                                |                                               |  |  |
| Weather:                                                                                                                                                                                                                            | Suny, 35-50°F                                                                                                                                                                                                                                                                                          |                                |                                            |                                      |                                                |                                               |  |  |
| Wind Direction/Speed:                                                                                                                                                                                                               | W @ 5-20 mph                                                                                                                                                                                                                                                                                           |                                |                                            |                                      |                                                |                                               |  |  |
| AKRF Personnel on Site:                                                                                                                                                                                                             | D. Benedetti                                                                                                                                                                                                                                                                                           |                                |                                            |                                      |                                                |                                               |  |  |
| AKRF Equipment on Site:                                                                                                                                                                                                             | Mini RAE 3000 Photoionization Detector [(PID) x1], GilAir Plus Air Pump x 1, MGD-2002 Helium Leak Detector x 1, YSI 6820 Water Quality Meter x 1, Peri Solinst 410 Pump x 1, Water Level Meter/Interface Probe x 1, CAMP - 10.6 electron Volt (eV) Mini RAE 3000 PID x 2 and TSI 8530 DustTrak II x 2. |                                |                                            |                                      |                                                |                                               |  |  |
| Visitors:                                                                                                                                                                                                                           |                                                                                                                                                                                                                                                                                                        |                                |                                            | No                                   | ne.                                            |                                               |  |  |
|                                                                                                                                                                                                                                     |                                                                                                                                                                                                                                                                                                        | Contra                         | ctor Informat                              | ion                                  |                                                |                                               |  |  |
| Contracting Company                                                                                                                                                                                                                 |                                                                                                                                                                                                                                                                                                        | Main P                         | ersonnel                                   |                                      | Equipment                                      |                                               |  |  |
| Eastern Environmental Solutions, Inc.                                                                                                                                                                                               |                                                                                                                                                                                                                                                                                                        | John Zinser                    | r & Pat Slavin                             |                                      | Geoprobe 7822DT Drilling Rig, hand auger.      |                                               |  |  |
|                                                                                                                                                                                                                                     | Description                                                                                                                                                                                                                                                                                            | n and Locati                   | on of Work A                               | ctivities Perfo                      | rmed                                           |                                               |  |  |
| RI-SB-01_5-7_20210422, RI-SB-02_0-2_20<br>2_20210422, and RI-SB-04_4-6_20210422                                                                                                                                                     | ). Installed soil                                                                                                                                                                                                                                                                                      | vapor point l                  | RI-SV-01.                                  |                                      | +22, KI-3B-U3_3-7_2U2                          | .10422, NI-3B-04_0-                           |  |  |
|                                                                                                                                                                                                                                     | SI                                                                                                                                                                                                                                                                                                     | te Soli Dispo:                 | sal Tracking Ir                            |                                      | l                                              | Total Approximate Cubic                       |  |  |
| Destination Facility                                                                                                                                                                                                                | Daily Trucks                                                                                                                                                                                                                                                                                           | Total Trucks                   | Daily Approx.                              | Total Approx.                        | Total Site Loads                               |                                               |  |  |
| •                                                                                                                                                                                                                                   |                                                                                                                                                                                                                                                                                                        |                                | Cubic Yds                                  | Cubic Yds                            | Total Site Louds                               | Yards                                         |  |  |
| N/A                                                                                                                                                                                                                                 | -                                                                                                                                                                                                                                                                                                      | -                              | 0                                          | 0                                    | Total Site Lodas                               |                                               |  |  |
| N/A<br>N/A                                                                                                                                                                                                                          | -                                                                                                                                                                                                                                                                                                      | -                              | 0                                          | 0                                    |                                                | Yards                                         |  |  |
| N/A<br>N/A<br>N/A                                                                                                                                                                                                                   | -                                                                                                                                                                                                                                                                                                      | -                              | 0<br>0<br>0                                | 0<br>0<br>0                          | 0                                              |                                               |  |  |
| N/A<br>N/A<br>N/A<br>N/A                                                                                                                                                                                                            |                                                                                                                                                                                                                                                                                                        | -<br>-<br>-                    | 0<br>0<br>0<br>0                           | 0<br>0<br>0<br>0                     |                                                | Yards                                         |  |  |
| N/A<br>N/A<br>N/A                                                                                                                                                                                                                   | -                                                                                                                                                                                                                                                                                                      | -<br>-<br>-                    | 0<br>0<br>0<br>0                           | 0<br>0<br>0<br>0                     |                                                | Yards                                         |  |  |
| N/A<br>N/A<br>N/A<br>N/A<br>N/A                                                                                                                                                                                                     |                                                                                                                                                                                                                                                                                                        | -<br>-<br>-<br>CAMP Air        | 0<br>0<br>0<br>0<br>0<br>0<br>Monitoring R | 0<br>0<br>0<br>0                     | 0                                              | Yards<br>0                                    |  |  |
| N/A N/A N/A N/A N/A N/A N/A N/A CAMP Station                                                                                                                                                                                        |                                                                                                                                                                                                                                                                                                        | -<br>-<br>-<br>CAMP Air<br>UP\ | 0<br>0<br>0<br>0                           | 0<br>0<br>0<br>0                     | 0<br>Dr                                        | Yards                                         |  |  |
| N/A N/A N/A N/A N/A N/A N/A N/A Odors:                                                                                                                                                                                              | -<br>-<br>-<br>-<br>None.                                                                                                                                                                                                                                                                              | -<br>-<br>-<br>CAMP Air<br>UP\ | 0<br>0<br>0<br>0<br>0<br>0<br>Monitoring R | 0<br>0<br>0<br>0                     | 0 Do                                           | Yards<br>0                                    |  |  |
| N/A N/A N/A N/A N/A N/A N/A N/A OCAMP Station Odors: VOC Action Level Exceedance(s):                                                                                                                                                | -<br>-<br>-<br>-<br>None.                                                                                                                                                                                                                                                                              | -<br>-<br>-<br>CAMP Air<br>UP  | 0<br>0<br>0<br>0<br>0<br>0<br>Monitoring R | 0<br>0<br>0<br>0                     | 0  None. None.                                 | Yards<br>0                                    |  |  |
| N/A N/A N/A N/A N/A N/A N/A N/A Odors: VOC Action Level Exceedance(s): Particulate Action Level Exceedance(s):                                                                                                                      | -<br>-<br>-<br>-<br>None.<br>None.<br>None.                                                                                                                                                                                                                                                            | -<br>-<br>-<br>CAMP Air<br>UP\ | 0<br>0<br>0<br>0<br>0<br>0<br>Monitoring R | 0<br>0<br>0<br>0                     | O  None. None. None. None.                     | Yards<br>0                                    |  |  |
| N/A N/A N/A N/A N/A N/A N/A N/A Odors: VOC Action Level Exceedance(s): Particulate Action Level Exceedance(s): Maximum VOC Level (ppm):                                                                                             | -<br>-<br>-<br>-<br>None.                                                                                                                                                                                                                                                                              | -<br>-<br>-<br>CAMP Air<br>UP\ | 0<br>0<br>0<br>0<br>0<br>0<br>Monitoring R | 0<br>0<br>0<br>0                     | 0  None. None.                                 | Yards<br>0                                    |  |  |
| N/A N/A N/A N/A N/A N/A N/A N/A Odors: VOC Action Level Exceedance(s): Particulate Action Level Exceedance(s):                                                                                                                      | -<br>-<br>-<br>-<br>None.<br>None.<br>None.<br>0.096                                                                                                                                                                                                                                                   | -<br>-<br>-<br>CAMP Air<br>UP  | 0<br>0<br>0<br>0<br>0<br>Monitoring R      | 0<br>0<br>0<br>0<br>0<br>0<br>esults | 0<br>None.<br>None.<br>None.<br>0.098<br>0.006 | Yards 0  OWNWIND                              |  |  |
| N/A N/A N/A N/A N/A N/A N/A N/A  CAMP Station  Odors: VOC Action Level Exceedance(s): Particulate Action Level Exceedance(s): Maximum VOC Level (ppm): Maximum Particulate Level (mg/m³):                                           | -<br>-<br>-<br>-<br>None.<br>None.<br>None.<br>0.096                                                                                                                                                                                                                                                   | -<br>-<br>-<br>CAMP Air<br>UPN | 0<br>0<br>0<br>0<br>0<br>Monitoring R      | 0<br>0<br>0<br>0<br>0<br>esults      | 0<br>None.<br>None.<br>None.<br>0.098<br>0.006 | Yards 0 OWNWIND                               |  |  |
| N/A N/A N/A N/A N/A N/A N/A N/A  CAMP Station  Odors: VOC Action Level Exceedance(s): Particulate Action Level Exceedance(s): Maximum VOC Level (ppm): Maximum Particulate Level (mg/m³): Note: Air mointoring started at 11:30 due | None. None. None. 0.096 0.136                                                                                                                                                                                                                                                                          | CAMP Air UPN                   | 0 0 0 0 0 0 0 0 0 0 0 0 0 0 0 0 0 0 0      | 0 0 0 0 0 0 esults                   | 0<br>None.<br>None.<br>None.<br>0.098<br>0.006 | Yards  0  OWNWIND  turning off the equipment. |  |  |