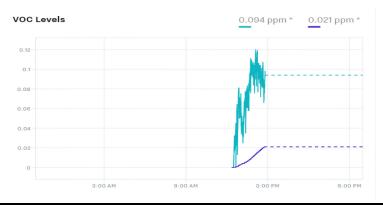

|                                                                                                                                                                                                        | Daily Activity Report                |                                                                                                                 |                                     |                            |                                           |                                           |  |  |  |
|--------------------------------------------------------------------------------------------------------------------------------------------------------------------------------------------------------|--------------------------------------|-----------------------------------------------------------------------------------------------------------------|-------------------------------------|----------------------------|-------------------------------------------|-------------------------------------------|--|--|--|
|                                                                                                                                                                                                        | Newtown Creek Bud Site - North Block |                                                                                                                 |                                     |                            |                                           |                                           |  |  |  |
|                                                                                                                                                                                                        |                                      | 2-10 54th Avenue, Long Island City, New York                                                                    |                                     |                            |                                           |                                           |  |  |  |
|                                                                                                                                                                                                        |                                      | BCP No.                                                                                                         | BCP No. C241248                     |                            |                                           |                                           |  |  |  |
|                                                                                                                                                                                                        |                                      | General                                                                                                         | Site Informa                        | tion                       |                                           |                                           |  |  |  |
| Date:                                                                                                                                                                                                  |                                      |                                                                                                                 | il 23, 2021                         |                            |                                           |                                           |  |  |  |
| Weather:                                                                                                                                                                                               |                                      | Sunny, 35-50°F                                                                                                  |                                     |                            |                                           |                                           |  |  |  |
| Wind Direction/Speed:                                                                                                                                                                                  |                                      | W @ 5-20 mph                                                                                                    |                                     |                            |                                           |                                           |  |  |  |
| AKRF Personnel on Site:                                                                                                                                                                                |                                      | D. Benedetti                                                                                                    |                                     |                            |                                           |                                           |  |  |  |
| AKRF Equipment on Site:                                                                                                                                                                                | Mini RAE                             | Mini RAE 3000 Photoionization Detector [(PID) x1], GilAir Plus Air Pump x 1, MGD-2002 Helium Lea  Detector x 1. |                                     |                            |                                           |                                           |  |  |  |
| Visitors:                                                                                                                                                                                              |                                      |                                                                                                                 |                                     | No                         | ne.                                       |                                           |  |  |  |
|                                                                                                                                                                                                        |                                      | Contra                                                                                                          | ctor Informat                       | ion                        |                                           |                                           |  |  |  |
| Contracting Company                                                                                                                                                                                    | 1                                    |                                                                                                                 | ersonnel                            |                            | Equipment                                 |                                           |  |  |  |
| Eastern Environmental Solution                                                                                                                                                                         |                                      | John Zinser & Pat Slavin                                                                                        |                                     |                            |                                           | Geoprobe 7822DT Drilling Rig, hand auger. |  |  |  |
|                                                                                                                                                                                                        |                                      |                                                                                                                 |                                     |                            |                                           | <u> </u>                                  |  |  |  |
|                                                                                                                                                                                                        | <b>.</b>                             |                                                                                                                 | on of Work A                        |                            | rmed                                      |                                           |  |  |  |
| Collected sub-slab soil vapor sam                                                                                                                                                                      | ple RI-SV-01_20210423                | from soil vapo                                                                                                  | or point RI-SV-                     | 01.                        |                                           |                                           |  |  |  |
|                                                                                                                                                                                                        |                                      |                                                                                                                 |                                     |                            |                                           |                                           |  |  |  |
|                                                                                                                                                                                                        | S                                    | te Soil Dispos                                                                                                  | sal Tracking Ir                     |                            |                                           | Total Ammunimenta Cubi                    |  |  |  |
| Destination Facility                                                                                                                                                                                   | Daily Trucks                         | Total Trucks                                                                                                    | Daily Approx.<br>Cubic Yds          | Total Approx.<br>Cubic Yds | Total Site Loads                          | Total Approximate Cubic<br>Yards          |  |  |  |
| /-                                                                                                                                                                                                     | _                                    | -                                                                                                               | 0                                   | 0                          |                                           |                                           |  |  |  |
| ·                                                                                                                                                                                                      |                                      |                                                                                                                 |                                     |                            |                                           |                                           |  |  |  |
| N/A<br>N/A                                                                                                                                                                                             | -                                    | -                                                                                                               | 0                                   | 0                          |                                           |                                           |  |  |  |
| N/A<br>N/A                                                                                                                                                                                             |                                      | -                                                                                                               | 0                                   | 0                          | 0                                         | 0                                         |  |  |  |
| N/A<br>N/A<br>N/A                                                                                                                                                                                      | -                                    |                                                                                                                 |                                     |                            | 0                                         | 0                                         |  |  |  |
| N/A<br>N/A                                                                                                                                                                                             | -                                    | -                                                                                                               | 0                                   | 0                          | 0                                         | 0                                         |  |  |  |
| N/A<br>N/A<br>N/A<br>N/A                                                                                                                                                                               |                                      | -<br>-<br>-<br>CAMP Air                                                                                         | 0<br>0<br>0<br><b>Monitoring R</b>  | 0 0                        |                                           | -                                         |  |  |  |
| N/A<br>N/A<br>N/A                                                                                                                                                                                      |                                      | -<br>-<br>-<br>CAMP Air                                                                                         | 0 0                                 | 0 0                        |                                           | 0<br>DWNWIND                              |  |  |  |
| N/A N/A N/A N/A N/A CAMP Station Odors:                                                                                                                                                                | -<br>-<br>-<br>-<br>-<br>None        | -<br>-<br>-<br>CAMP Air<br>UP\                                                                                  | 0<br>0<br>0<br><b>Monitoring R</b>  | 0 0                        |                                           | -                                         |  |  |  |
| N/A N/A N/A N/A N/A CAMP Station Odors:                                                                                                                                                                | -<br>-<br>-<br>-<br>-<br>None        | -<br>-<br>-<br>CAMP Air<br>UP\                                                                                  | 0<br>0<br>0<br><b>Monitoring R</b>  | 0 0                        | DO                                        | -                                         |  |  |  |
| N/A N/A N/A N/A N/A CAMP Station                                                                                                                                                                       | -<br>-<br>-<br>-<br>None<br>None     | -<br>-<br>-<br>CAMP Air<br>UP\                                                                                  | 0<br>0<br>0<br><b>Monitoring R</b>  | 0 0                        | Do None.                                  | -                                         |  |  |  |
| N/A N/A N/A N/A CAMP Station Odors: VOC Action Level Exceedance(s):                                                                                                                                    | -<br>-<br>-<br>-<br>None<br>None     | -<br>-<br>-<br>CAMP Air<br>UP\                                                                                  | 0<br>0<br>0<br><b>Monitoring R</b>  | 0 0                        | None.<br>None.                            | -                                         |  |  |  |
| N/A N/A N/A N/A  CAMP Station Odors: VOC Action Level Exceedance(s): Particulate Action Level Exceedar                                                                                                 |                                      | -<br>-<br>-<br>CAMP Air<br>UP\                                                                                  | 0<br>0<br>0<br><b>Monitoring R</b>  | 0 0                        | None.<br>None.<br>None.                   | -                                         |  |  |  |
| N/A N/A N/A N/A N/A CAMP Station Odors: VOC Action Level Exceedance(s): Particulate Action Level Exceedar Maximum VOC Level (ppm): Maximum Particulate Level (mg/i                                     |                                      | -<br>-<br>-<br>CAMP Air<br>UP\                                                                                  | 0<br>0<br>0<br>Monitoring R         | 0<br>0<br>0<br>0<br>esults | None.<br>None.<br>None.<br>0.098<br>0.006 | DWNWIND                                   |  |  |  |
| N/A N/A N/A N/A N/A CAMP Station Odors: VOC Action Level Exceedance(s): Particulate Action Level Exceedar Maximum VOC Level (ppm): Maximum Particulate Level (mg/i                                     |                                      | CAMP Air UPV                                                                                                    | 0<br>0<br>0<br>Monitoring R         | 0<br>0<br>0<br>esults      | None.<br>None.<br>None.<br>0.098<br>0.006 | DWNWIND                                   |  |  |  |
| N/A N/A N/A N/A N/A  CAMP Station Odors: VOC Action Level Exceedance(s): Particulate Action Level Exceedar Maximum VOC Level (ppm): Maximum Particulate Level (mg/n) Note: Air monitoring was not con  |                                      | CAMP Air UP\                                                                                                    | 0<br>0<br>0<br>Monitoring R<br>WIND | 0<br>0<br>0<br>esults      | None.<br>None.<br>None.<br>0.098<br>0.006 | DWNWIND                                   |  |  |  |
| N/A N/A N/A N/A N/A  CAMP Station  Odors: VOC Action Level Exceedance(s): Particulate Action Level Exceedar Maximum VOC Level (ppm): Maximum Particulate Level (mg/s) Note: Air monitoring was not con | -   -     -                          | CAMP Air UP\                                                                                                    | 0<br>0<br>0<br>Monitoring R<br>WIND | 0<br>0<br>0<br>esults      | None.<br>None.<br>None.<br>0.098<br>0.006 | DWNWIND                                   |  |  |  |