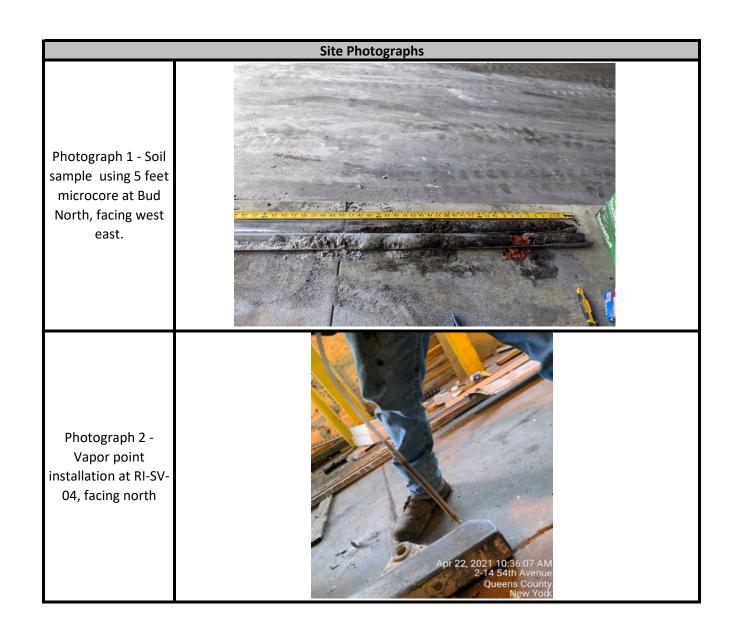

|                                                                                                                                                                                                                                     |                                                                                                                                                                                                                                                                                                        |                                | Dai                                        | lv Activ                             | ity Report                                     |                                               |  |  |
|-------------------------------------------------------------------------------------------------------------------------------------------------------------------------------------------------------------------------------------|--------------------------------------------------------------------------------------------------------------------------------------------------------------------------------------------------------------------------------------------------------------------------------------------------------|--------------------------------|--------------------------------------------|--------------------------------------|------------------------------------------------|-----------------------------------------------|--|--|
|                                                                                                                                                                                                                                     | Newtown Creek Bud Site - North Block                                                                                                                                                                                                                                                                   |                                |                                            |                                      |                                                |                                               |  |  |
|                                                                                                                                                                                                                                     | 2-10 54th Avenue, Long Island City, New York                                                                                                                                                                                                                                                           |                                |                                            |                                      |                                                |                                               |  |  |
|                                                                                                                                                                                                                                     | BCP No. C241248                                                                                                                                                                                                                                                                                        |                                |                                            |                                      |                                                |                                               |  |  |
|                                                                                                                                                                                                                                     | •                                                                                                                                                                                                                                                                                                      | General                        | Site Informa                               | tion                                 |                                                |                                               |  |  |
| Date:                                                                                                                                                                                                                               |                                                                                                                                                                                                                                                                                                        |                                | Thursday, April 22, 2021                   |                                      |                                                |                                               |  |  |
| Weather:                                                                                                                                                                                                                            | Suny, 35-50°F                                                                                                                                                                                                                                                                                          |                                |                                            |                                      |                                                |                                               |  |  |
| Wind Direction/Speed:                                                                                                                                                                                                               | W @ 5-20 mph                                                                                                                                                                                                                                                                                           |                                |                                            |                                      |                                                |                                               |  |  |
| AKRF Personnel on Site:                                                                                                                                                                                                             | D. Benedetti                                                                                                                                                                                                                                                                                           |                                |                                            |                                      |                                                |                                               |  |  |
| AKRF Equipment on Site:                                                                                                                                                                                                             | Mini RAE 3000 Photoionization Detector [(PID) x1], GilAir Plus Air Pump x 1, MGD-2002 Helium Leak Detector x 1, YSI 6820 Water Quality Meter x 1, Peri Solinst 410 Pump x 1, Water Level Meter/Interface Probe x 1, CAMP - 10.6 electron Volt (eV) Mini RAE 3000 PID x 2 and TSI 8530 DustTrak II x 2. |                                |                                            |                                      |                                                |                                               |  |  |
| Visitors:                                                                                                                                                                                                                           |                                                                                                                                                                                                                                                                                                        |                                |                                            | No                                   | ne.                                            |                                               |  |  |
|                                                                                                                                                                                                                                     |                                                                                                                                                                                                                                                                                                        | Contra                         | ctor Informat                              | ion                                  |                                                |                                               |  |  |
| Contracting Company                                                                                                                                                                                                                 |                                                                                                                                                                                                                                                                                                        | Main P                         | ersonnel                                   |                                      | Equipment                                      |                                               |  |  |
| Eastern Environmental Solutions, Inc.                                                                                                                                                                                               |                                                                                                                                                                                                                                                                                                        | John Zinser                    | r & Pat Slavin                             |                                      | Geoprobe 7822DT Drilling Rig, hand auger.      |                                               |  |  |
|                                                                                                                                                                                                                                     | Description                                                                                                                                                                                                                                                                                            | n and Locati                   | on of Work A                               | ctivities Perfo                      | rmed                                           |                                               |  |  |
| RI-SB-01_5-7_20210422, RI-SB-02_0-2_20<br>2_20210422, and RI-SB-04_4-6_20210422                                                                                                                                                     | ). Installed soil                                                                                                                                                                                                                                                                                      | vapor point l                  | RI-SV-01.                                  |                                      | +22, KI-3B-U3_3-7_2U2                          | .10422, NI-3B-04_0-                           |  |  |
|                                                                                                                                                                                                                                     | SI                                                                                                                                                                                                                                                                                                     | te Soli Dispo:                 | sal Tracking Ir                            |                                      | l                                              | Total Approximate Cubic                       |  |  |
| Destination Facility                                                                                                                                                                                                                | Daily Trucks                                                                                                                                                                                                                                                                                           | Total Trucks                   | Daily Approx.                              | Total Approx.                        | Total Site Loads                               |                                               |  |  |
| •                                                                                                                                                                                                                                   |                                                                                                                                                                                                                                                                                                        |                                | Cubic Yds                                  | Cubic Yds                            | Total Site Louds                               | Yards                                         |  |  |
| N/A                                                                                                                                                                                                                                 | -                                                                                                                                                                                                                                                                                                      | -                              | 0                                          | 0                                    | Total Site Lodas                               |                                               |  |  |
| N/A<br>N/A                                                                                                                                                                                                                          | -                                                                                                                                                                                                                                                                                                      | -                              | 0                                          | 0                                    |                                                | Yards                                         |  |  |
| N/A<br>N/A<br>N/A                                                                                                                                                                                                                   | -                                                                                                                                                                                                                                                                                                      | -                              | 0<br>0<br>0                                | 0<br>0<br>0                          | 0                                              |                                               |  |  |
| N/A<br>N/A<br>N/A<br>N/A                                                                                                                                                                                                            |                                                                                                                                                                                                                                                                                                        | -<br>-<br>-                    | 0<br>0<br>0<br>0                           | 0<br>0<br>0<br>0                     |                                                | Yards                                         |  |  |
| N/A<br>N/A<br>N/A                                                                                                                                                                                                                   | -                                                                                                                                                                                                                                                                                                      | -<br>-<br>-                    | 0<br>0<br>0<br>0                           | 0<br>0<br>0<br>0                     |                                                | Yards                                         |  |  |
| N/A<br>N/A<br>N/A<br>N/A<br>N/A                                                                                                                                                                                                     |                                                                                                                                                                                                                                                                                                        | -<br>-<br>-<br>CAMP Air        | 0<br>0<br>0<br>0<br>0<br>0<br>Monitoring R | 0<br>0<br>0<br>0                     | 0                                              | Yards<br>0                                    |  |  |
| N/A N/A N/A N/A N/A N/A N/A N/A CAMP Station                                                                                                                                                                                        |                                                                                                                                                                                                                                                                                                        | -<br>-<br>-<br>CAMP Air<br>UP\ | 0<br>0<br>0<br>0                           | 0<br>0<br>0<br>0                     | 0<br>Dr                                        | Yards                                         |  |  |
| N/A N/A N/A N/A N/A N/A N/A N/A Odors:                                                                                                                                                                                              | -<br>-<br>-<br>-<br>None.                                                                                                                                                                                                                                                                              | -<br>-<br>-<br>CAMP Air<br>UP\ | 0<br>0<br>0<br>0<br>0<br>0<br>Monitoring R | 0<br>0<br>0<br>0                     | 0 Do                                           | Yards<br>0                                    |  |  |
| N/A N/A N/A N/A N/A N/A N/A N/A OCAMP Station Odors: VOC Action Level Exceedance(s):                                                                                                                                                | -<br>-<br>-<br>-<br>None.                                                                                                                                                                                                                                                                              | -<br>-<br>-<br>CAMP Air<br>UP  | 0<br>0<br>0<br>0<br>0<br>0<br>Monitoring R | 0<br>0<br>0<br>0                     | 0  None. None.                                 | Yards<br>0                                    |  |  |
| N/A N/A N/A N/A N/A N/A N/A N/A Odors: VOC Action Level Exceedance(s): Particulate Action Level Exceedance(s):                                                                                                                      | -<br>-<br>-<br>-<br>None.<br>None.<br>None.                                                                                                                                                                                                                                                            | -<br>-<br>-<br>CAMP Air<br>UP\ | 0<br>0<br>0<br>0<br>0<br>0<br>Monitoring R | 0<br>0<br>0<br>0                     | O  None. None. None. None.                     | Yards<br>0                                    |  |  |
| N/A N/A N/A N/A N/A N/A N/A N/A Odors: VOC Action Level Exceedance(s): Particulate Action Level Exceedance(s): Maximum VOC Level (ppm):                                                                                             | -<br>-<br>-<br>-<br>None.                                                                                                                                                                                                                                                                              | -<br>-<br>-<br>CAMP Air<br>UP\ | 0<br>0<br>0<br>0<br>0<br>0<br>Monitoring R | 0<br>0<br>0<br>0                     | 0  None. None.                                 | Yards<br>0                                    |  |  |
| N/A N/A N/A N/A N/A N/A N/A N/A Odors: VOC Action Level Exceedance(s): Particulate Action Level Exceedance(s):                                                                                                                      | -<br>-<br>-<br>-<br>None.<br>None.<br>None.<br>0.096                                                                                                                                                                                                                                                   | -<br>-<br>-<br>CAMP Air<br>UP  | 0<br>0<br>0<br>0<br>0<br>Monitoring R      | 0<br>0<br>0<br>0<br>0<br>0<br>esults | 0<br>None.<br>None.<br>None.<br>0.098<br>0.006 | Yards 0  OWNWIND                              |  |  |
| N/A N/A N/A N/A N/A N/A N/A N/A  CAMP Station  Odors: VOC Action Level Exceedance(s): Particulate Action Level Exceedance(s): Maximum VOC Level (ppm): Maximum Particulate Level (mg/m³):                                           | -<br>-<br>-<br>-<br>None.<br>None.<br>None.<br>0.096                                                                                                                                                                                                                                                   | -<br>-<br>-<br>CAMP Air<br>UPN | 0<br>0<br>0<br>0<br>0<br>Monitoring R      | 0<br>0<br>0<br>0<br>0<br>esults      | 0<br>None.<br>None.<br>None.<br>0.098<br>0.006 | Yards 0 OWNWIND                               |  |  |
| N/A N/A N/A N/A N/A N/A N/A N/A  CAMP Station  Odors: VOC Action Level Exceedance(s): Particulate Action Level Exceedance(s): Maximum VOC Level (ppm): Maximum Particulate Level (mg/m³): Note: Air mointoring started at 11:30 due | None. None. None. 0.096 0.136                                                                                                                                                                                                                                                                          | CAMP Air UPN                   | 0 0 0 0 0 0 0 0 0 0 0 0 0 0 0 0 0 0 0      | 0 0 0 0 0 0 esults                   | 0<br>None.<br>None.<br>None.<br>0.098<br>0.006 | Yards  0  OWNWIND  turning off the equipment. |  |  |