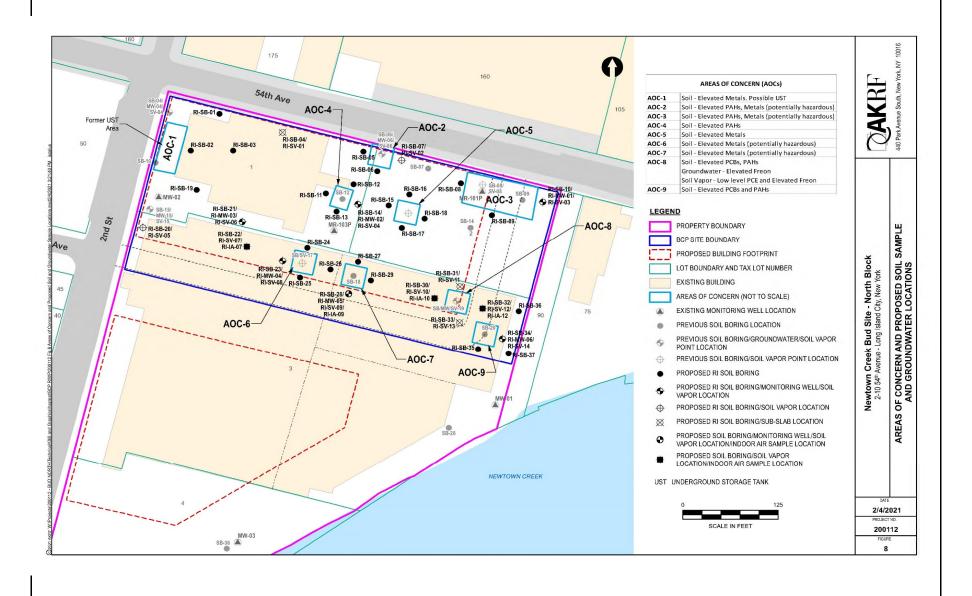

|  |  |
| N/A N/A N/A N/A N/A N/A N/A N/A  CAMP Station  Odors: VOC Action Level Exceedance(s): Particulate Action Level Exceedance(s): Maximum VOC Level (ppm): Maximum Particulate Level (mg/m³): Note: Air mointoring started at 11:30 due | None. None. None. 0.096 0.136                                                                                                                                                                                                                                                                          | CAMP Air UPN                   | 0 0 0 0 0 0 0 0 0 0 0 0 0 0 0 0 0 0 0      | 0 0 0 0 0 0 esults                   | 0<br>None.<br>None.<br>None.<br>0.098<br>0.006 | Yards  0  OWNWIND  turning off the equipment. |  |  |

## Site Map