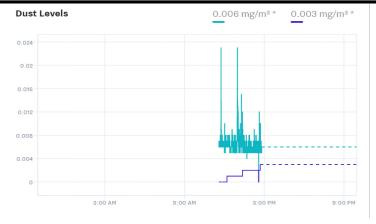

|                                                                                                                                                                                                        | Daily Activity Report                |                                                                                                                 |                                     |                            |                                           |                                           |  |  |  |
|--------------------------------------------------------------------------------------------------------------------------------------------------------------------------------------------------------|--------------------------------------|-----------------------------------------------------------------------------------------------------------------|-------------------------------------|----------------------------|-------------------------------------------|-------------------------------------------|--|--|--|
|                                                                                                                                                                                                        | Newtown Creek Bud Site - North Block |                                                                                                                 |                                     |                            |                                           |                                           |  |  |  |
|                                                                                                                                                                                                        |                                      | 2-10 54th Avenue, Long Island City, New York                                                                    |                                     |                            |                                           |                                           |  |  |  |
|                                                                                                                                                                                                        |                                      | BCP No.                                                                                                         | BCP No. C241248                     |                            |                                           |                                           |  |  |  |
|                                                                                                                                                                                                        |                                      | General                                                                                                         | Site Informa                        | tion                       |                                           |                                           |  |  |  |
| Date:                                                                                                                                                                                                  |                                      |                                                                                                                 | il 23, 2021                         |                            |                                           |                                           |  |  |  |
| Weather:                                                                                                                                                                                               |                                      | Sunny, 35-50°F                                                                                                  |                                     |                            |                                           |                                           |  |  |  |
| Wind Direction/Speed:                                                                                                                                                                                  |                                      | W @ 5-20 mph                                                                                                    |                                     |                            |                                           |                                           |  |  |  |
| AKRF Personnel on Site:                                                                                                                                                                                |                                      | D. Benedetti                                                                                                    |                                     |                            |                                           |                                           |  |  |  |
| AKRF Equipment on Site:                                                                                                                                                                                | Mini RAE                             | Mini RAE 3000 Photoionization Detector [(PID) x1], GilAir Plus Air Pump x 1, MGD-2002 Helium Lea  Detector x 1. |                                     |                            |                                           |                                           |  |  |  |
| Visitors:                                                                                                                                                                                              |                                      |                                                                                                                 |                                     | No                         | ne.                                       |                                           |  |  |  |
|                                                                                                                                                                                                        |                                      | Contra                                                                                                          | ctor Informat                       | ion                        |                                           |                                           |  |  |  |
| Contracting Company                                                                                                                                                                                    | 1                                    |                                                                                                                 | ersonnel                            |                            | Equipment                                 |                                           |  |  |  |
| Eastern Environmental Solution                                                                                                                                                                         |                                      | John Zinser & Pat Slavin                                                                                        |                                     |                            |                                           | Geoprobe 7822DT Drilling Rig, hand auger. |  |  |  |
|                                                                                                                                                                                                        |                                      |                                                                                                                 |                                     |                            |                                           | <u> </u>                                  |  |  |  |
|                                                                                                                                                                                                        | <b>.</b>                             |                                                                                                                 | on of Work A                        |                            | rmed                                      |                                           |  |  |  |
| Collected sub-slab soil vapor sam                                                                                                                                                                      | ple RI-SV-01_20210423                | from soil vapo                                                                                                  | or point RI-SV-                     | 01.                        |                                           |                                           |  |  |  |
|                                                                                                                                                                                                        |                                      |                                                                                                                 |                                     |                            |                                           |                                           |  |  |  |
|                                                                                                                                                                                                        | S                                    | te Soil Dispos                                                                                                  | sal Tracking Ir                     |                            |                                           | Total Ammunimenta Cubi                    |  |  |  |
| Destination Facility                                                                                                                                                                                   | Daily Trucks                         | Total Trucks                                                                                                    | Daily Approx.<br>Cubic Yds          | Total Approx.<br>Cubic Yds | Total Site Loads                          | Total Approximate Cubic<br>Yards          |  |  |  |
| /-                                                                                                                                                                                                     | _                                    | -                                                                                                               | 0                                   | 0                          |                                           |                                           |  |  |  |
| ·                                                                                                                                                                                                      |                                      |                                                                                                                 |                                     |                            |                                           |                                           |  |  |  |
| N/A<br>N/A                                                                                                                                                                                             | -                                    | -                                                                                                               | 0                                   | 0                          |                                           |                                           |  |  |  |
| N/A<br>N/A                                                                                                                                                                                             |                                      | -                                                                                                               | 0                                   | 0                          | 0                                         | 0                                         |  |  |  |
| N/A<br>N/A<br>N/A                                                                                                                                                                                      | -                                    |                                                                                                                 |                                     |                            | 0                                         | 0                                         |  |  |  |
| N/A<br>N/A                                                                                                                                                                                             | -                                    | -                                                                                                               | 0                                   | 0                          | 0                                         | 0                                         |  |  |  |
| N/A<br>N/A<br>N/A<br>N/A                                                                                                                                                                               |                                      | -<br>-<br>-<br>CAMP Air                                                                                         | 0<br>0<br>0<br><b>Monitoring R</b>  | 0 0                        |                                           | -                                         |  |  |  |
| N/A<br>N/A<br>N/A                                                                                                                                                                                      |                                      | -<br>-<br>-<br>CAMP Air                                                                                         | 0 0                                 | 0 0                        |                                           | 0<br>DWNWIND                              |  |  |  |
| N/A N/A N/A N/A N/A CAMP Station Odors:                                                                                                                                                                | -<br>-<br>-<br>-<br>-<br>None        | -<br>-<br>-<br>CAMP Air<br>UP\                                                                                  | 0<br>0<br>0<br><b>Monitoring R</b>  | 0 0                        |                                           | -                                         |  |  |  |
| N/A N/A N/A N/A N/A CAMP Station Odors:                                                                                                                                                                | -<br>-<br>-<br>-<br>-<br>None        | -<br>-<br>-<br>CAMP Air<br>UP\                                                                                  | 0<br>0<br>0<br><b>Monitoring R</b>  | 0 0                        | DO                                        | -                                         |  |  |  |
| N/A N/A N/A N/A N/A CAMP Station                                                                                                                                                                       | -<br>-<br>-<br>-<br>None<br>None     | -<br>-<br>-<br>CAMP Air<br>UP\                                                                                  | 0<br>0<br>0<br><b>Monitoring R</b>  | 0 0                        | Do None.                                  | -                                         |  |  |  |
| N/A N/A N/A N/A CAMP Station Odors: VOC Action Level Exceedance(s):                                                                                                                                    | -<br>-<br>-<br>-<br>None<br>None     | -<br>-<br>-<br>CAMP Air<br>UP\                                                                                  | 0<br>0<br>0<br><b>Monitoring R</b>  | 0 0                        | None.<br>None.                            | -                                         |  |  |  |
| N/A N/A N/A N/A  CAMP Station Odors: VOC Action Level Exceedance(s): Particulate Action Level Exceedar                                                                                                 |                                      | -<br>-<br>-<br>CAMP Air<br>UP\                                                                                  | 0<br>0<br>0<br><b>Monitoring R</b>  | 0 0                        | None.<br>None.<br>None.                   | -                                         |  |  |  |
| N/A N/A N/A N/A N/A CAMP Station Odors: VOC Action Level Exceedance(s): Particulate Action Level Exceedar Maximum VOC Level (ppm): Maximum Particulate Level (mg/i                                     |                                      | -<br>-<br>-<br>CAMP Air<br>UP\                                                                                  | 0<br>0<br>0<br>Monitoring R         | 0<br>0<br>0<br>0<br>esults | None.<br>None.<br>None.<br>0.098<br>0.006 | DWNWIND                                   |  |  |  |
| N/A N/A N/A N/A N/A CAMP Station Odors: VOC Action Level Exceedance(s): Particulate Action Level Exceedar Maximum VOC Level (ppm): Maximum Particulate Level (mg/i                                     |                                      | CAMP Air UPV                                                                                                    | 0<br>0<br>0<br>Monitoring R         | 0<br>0<br>0<br>esults      | None.<br>None.<br>None.<br>0.098<br>0.006 | DWNWIND                                   |  |  |  |
| N/A N/A N/A N/A N/A  CAMP Station Odors: VOC Action Level Exceedance(s): Particulate Action Level Exceedar Maximum VOC Level (ppm): Maximum Particulate Level (mg/n) Note: Air monitoring was not con  |                                      | CAMP Air UP\                                                                                                    | 0<br>0<br>0<br>Monitoring R<br>WIND | 0<br>0<br>0<br>esults      | None.<br>None.<br>None.<br>0.098<br>0.006 | DWNWIND                                   |  |  |  |
| N/A N/A N/A N/A N/A  CAMP Station  Odors: VOC Action Level Exceedance(s): Particulate Action Level Exceedar Maximum VOC Level (ppm): Maximum Particulate Level (mg/s) Note: Air monitoring was not con | -   -     -                          | CAMP Air UP\                                                                                                    | 0<br>0<br>0<br>Monitoring R<br>WIND | 0<br>0<br>0<br>esults      | None.<br>None.<br>None.<br>0.098<br>0.006 | DWNWIND                                   |  |  |  |