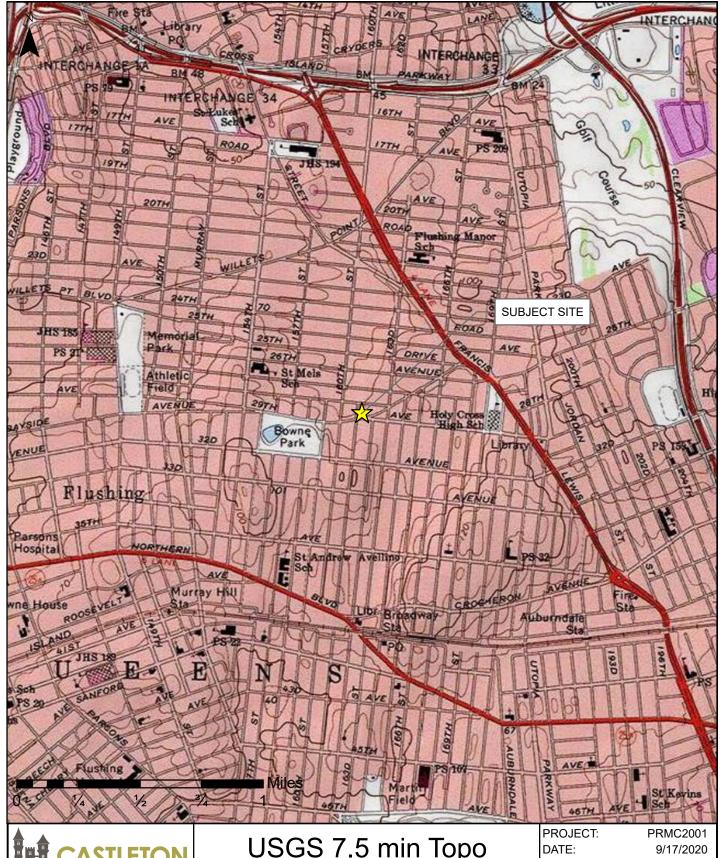

## **Brownfields Cleanup Program Application**

161-03 29<sup>th</sup> Avenue 161-01 – 161-11 29<sup>th</sup> Avenue Flushing, NY

October 2020

Prepared for: 16103-11 29<sup>TH</sup> AVENUE LLC

294 Vista Drive Jericho, NY 11753