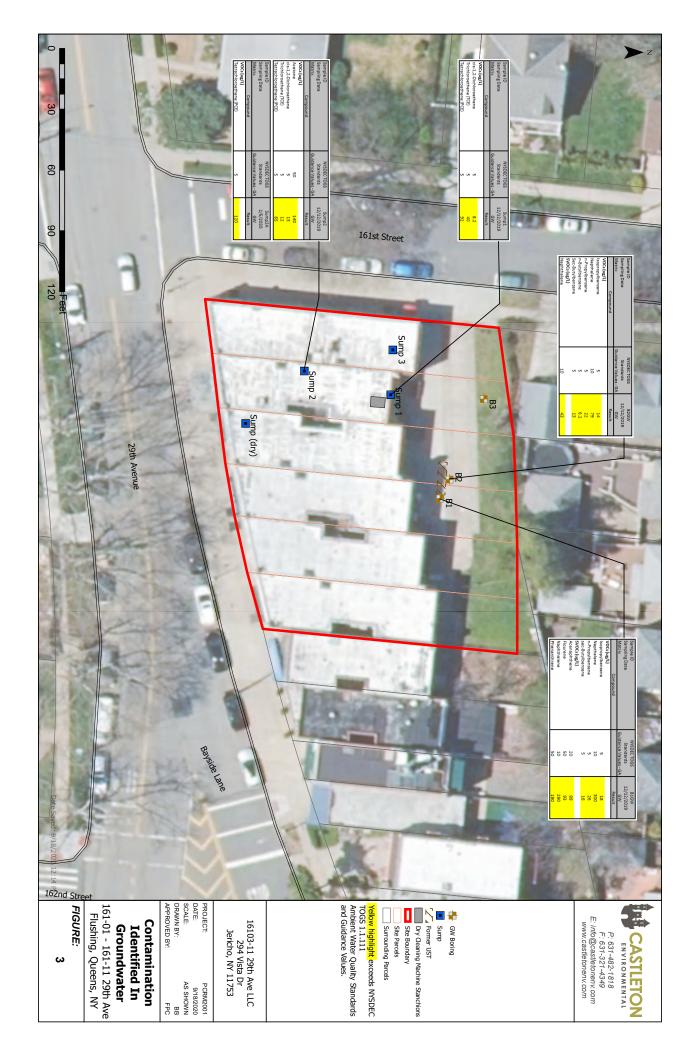

## **Brownfields Cleanup Program Application**

161-03 29<sup>th</sup> Avenue 161-01 – 161-11 29<sup>th</sup> Avenue Flushing, NY

October 2020

Prepared for: 16103-11 29<sup>TH</sup> AVENUE LLC

294 Vista Drive Jericho, NY 11753