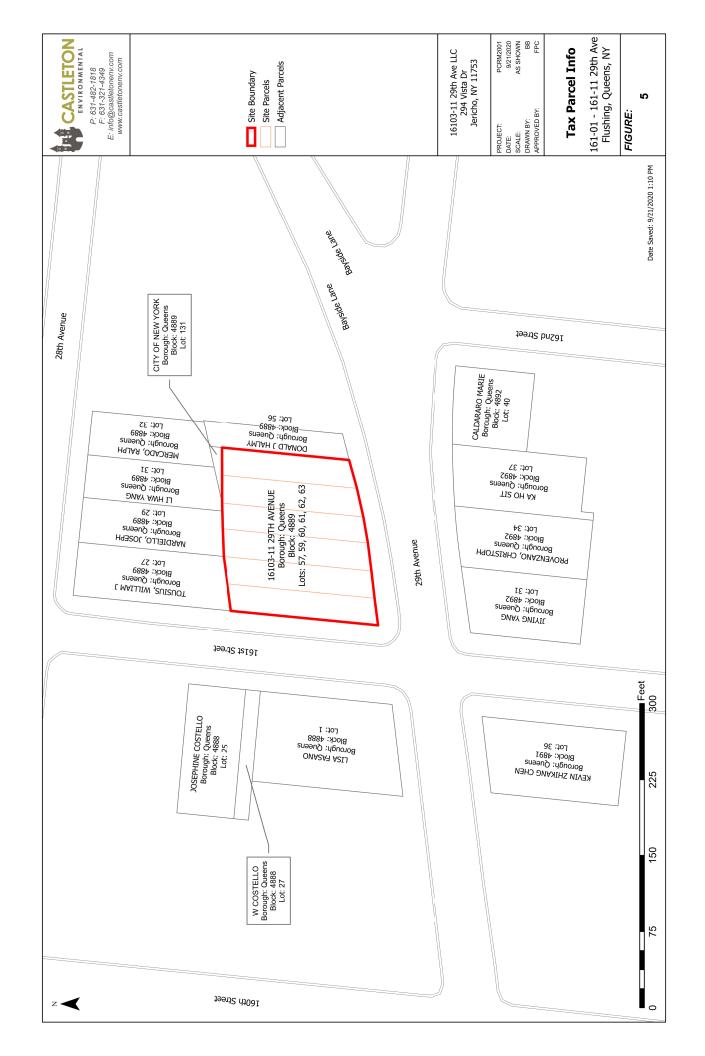

## **Brownfields Cleanup Program Application**

161-03 29<sup>th</sup> Avenue 161-01 – 161-11 29<sup>th</sup> Avenue Flushing, NY

October 2020

Prepared for: 16103-11 29<sup>TH</sup> AVENUE LLC

294 Vista Drive Jericho, NY 11753