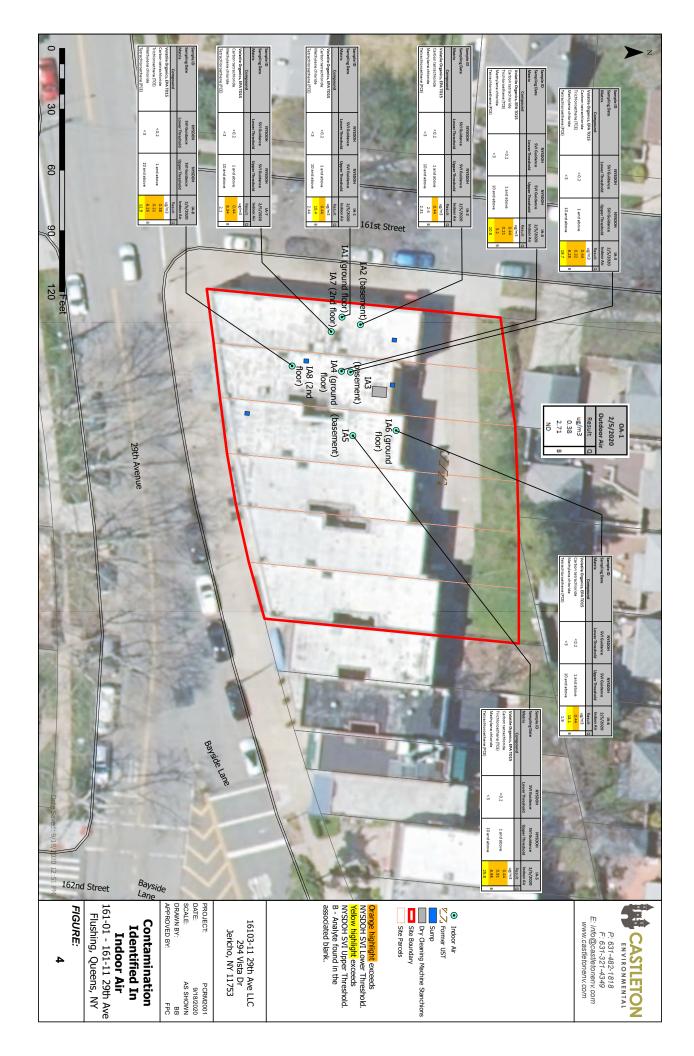

## **Brownfields Cleanup Program Application**

161-03 29<sup>th</sup> Avenue 161-01 – 161-11 29<sup>th</sup> Avenue Flushing, NY

October 2020

Prepared for: 16103-11 29<sup>TH</sup> AVENUE LLC

294 Vista Drive Jericho, NY 11753