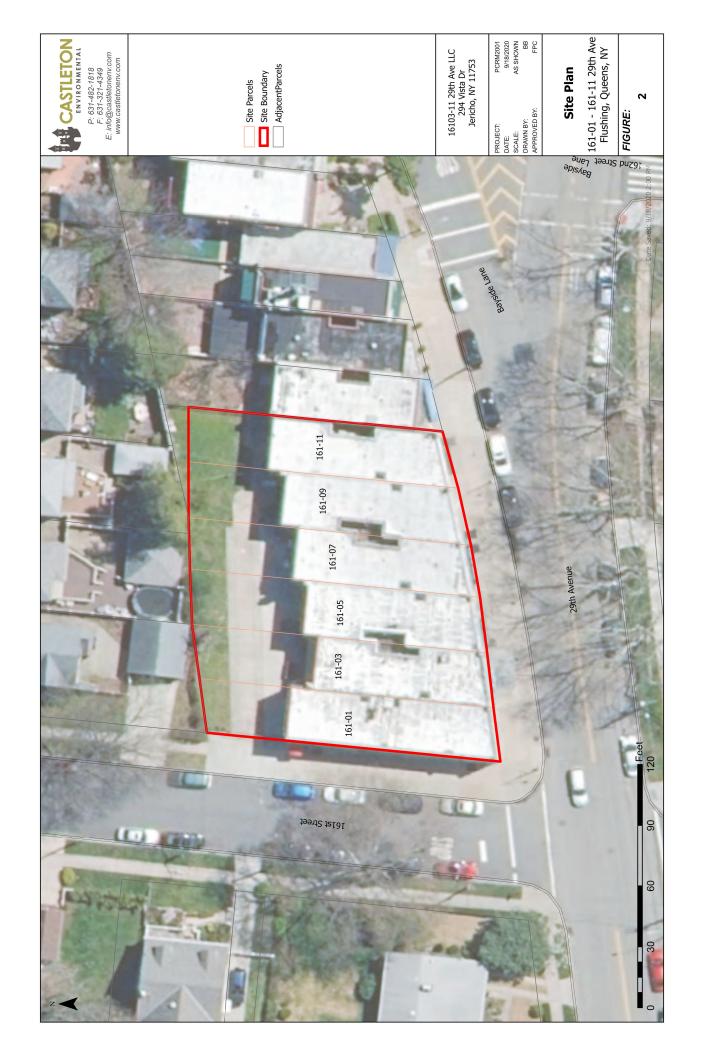

## **Brownfields Cleanup Program Application**

161-03 29<sup>th</sup> Avenue 161-01 – 161-11 29<sup>th</sup> Avenue Flushing, NY

October 2020

Prepared for: 16103-11 29<sup>TH</sup> AVENUE LLC

294 Vista Drive Jericho, NY 11753