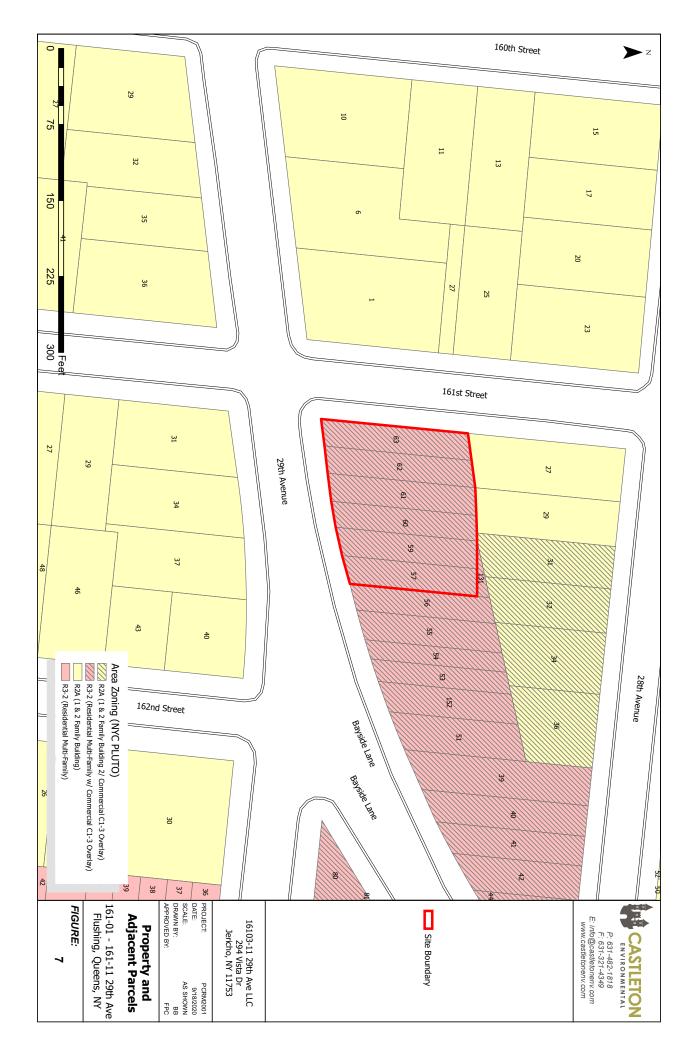

## **Brownfields Cleanup Program Application**

161-03 29<sup>th</sup> Avenue 161-01 – 161-11 29<sup>th</sup> Avenue Flushing, NY

October 2020

Prepared for: 16103-11 29<sup>TH</sup> AVENUE LLC

294 Vista Drive Jericho, NY 11753