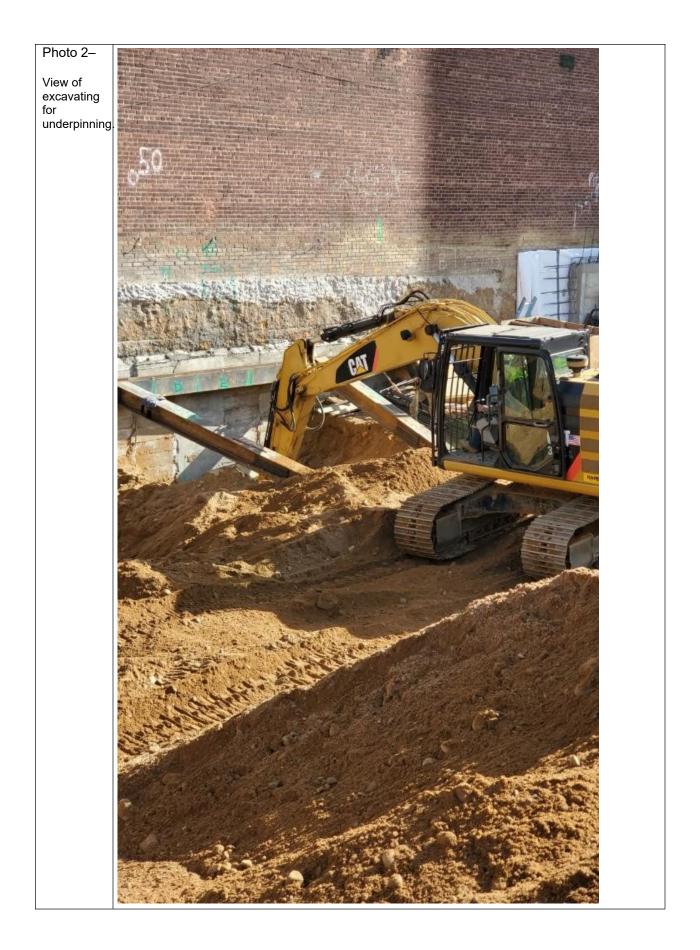

| Consultant:<br>Thomas Brown CA RICH Consultants                                                                                                                                                                                                                                                                                                                                                                                                                                                                                                                                                                                                                                                               | Safety Officer:<br>Thomas Brown CA RICH Consultants                                                                                            |  |  |  |
|---------------------------------------------------------------------------------------------------------------------------------------------------------------------------------------------------------------------------------------------------------------------------------------------------------------------------------------------------------------------------------------------------------------------------------------------------------------------------------------------------------------------------------------------------------------------------------------------------------------------------------------------------------------------------------------------------------------|------------------------------------------------------------------------------------------------------------------------------------------------|--|--|--|
| <u>General Contractor:</u><br>Oscar Velasquez, New York Fast General<br>Contracting Corp.                                                                                                                                                                                                                                                                                                                                                                                                                                                                                                                                                                                                                     | Site Manager/Supervisor:<br>Joseph Valente (3T Construction Inc.)                                                                              |  |  |  |
| Personnel Present and Affiliation:<br>-Thomas Brown (CA RICH)<br>-Cesar (New York Fast General<br>Contracting Corp.)<br>-Roberto (New York Fast General<br>Contracting Corp.)<br>-Consallo (New York Fast General<br>Contracting Corp.)<br>- Joseph Valente (3T Construction Inc.)<br>- Ying Yun (3T Construction Inc.)<br>- Jordan (Big Apple Group)                                                                                                                                                                                                                                                                                                                                                         | Equipment:<br>- Dusttrack II (upwind and downwind)<br>- PID (upwind and downwind)<br>- Caterpillar 318E Excavator<br>- Rebar bending machinery |  |  |  |
| <ul> <li>Work Activities Performed (Since Last Report): <ul> <li>Thomas Brown of CA RICH arrived on the site around 7:15 am.</li> <li>CA RICH was present to document remediation activities and implement Community Air Monitoring Program (CAMP) in accordance with the NYSDEC approved April 2023 Interim Remedial Measure Work Plan (IRM).</li> <li>CA RICH setup an upwind CAMP station in B1 and a downwind CAMP station in C4.</li> <li>Five loads of soil were excavated at 10-13 feet below grade from grids B3 and C3 and sent to the Clean Soil Bank.</li> <li>Excavated for underpinning in grids D1 and D2.</li> <li>CA RICH representative left the site around 3:15 pm.</li> </ul> </li> </ul> |                                                                                                                                                |  |  |  |
| Grids Worked In:                                                                                                                                                                                                                                                                                                                                                                                                                                                                                                                                                                                                                                                                                              |                                                                                                                                                |  |  |  |
| B3, C3, D1, and D2.                                                                                                                                                                                                                                                                                                                                                                                                                                                                                                                                                                                                                                                                                           |                                                                                                                                                |  |  |  |

| NYC<br>Clean Soil Bank   | Receiving Facility:<br>830 Forbell Street, Brooklyn NY 11208 |             |
|--------------------------|--------------------------------------------------------------|-------------|
| Trucks or Cubic<br>Yards | Trucks                                                       | Cubic Yards |
| Today                    | 4                                                            | 130         |
| Totals                   | 72                                                           | 2,074       |