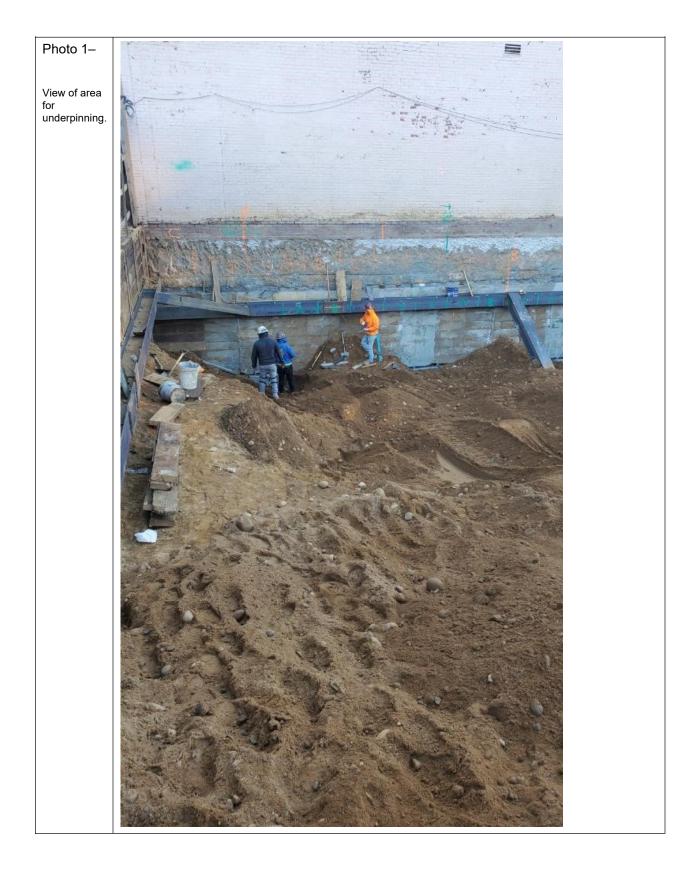

| Consultant:<br>Thomas Brown CA RICH Consultants                                                                                                                                                                                                                                                                                                                                                                                                                                                                                                                                                                                                                                                               | Safety Officer:<br>Thomas Brown CA RICH Consultants                                                                                            |  |  |  |
|---------------------------------------------------------------------------------------------------------------------------------------------------------------------------------------------------------------------------------------------------------------------------------------------------------------------------------------------------------------------------------------------------------------------------------------------------------------------------------------------------------------------------------------------------------------------------------------------------------------------------------------------------------------------------------------------------------------|------------------------------------------------------------------------------------------------------------------------------------------------|--|--|--|
| <u>General Contractor:</u><br>Oscar Velasquez, New York Fast General<br>Contracting Corp.                                                                                                                                                                                                                                                                                                                                                                                                                                                                                                                                                                                                                     | Site Manager/Supervisor:<br>Joseph Valente (3T Construction Inc.)                                                                              |  |  |  |
| Personnel Present and Affiliation:<br>-Thomas Brown (CA RICH)<br>-Cesar (New York Fast General<br>Contracting Corp.)<br>-Roberto (New York Fast General<br>Contracting Corp.)<br>-Consallo (New York Fast General<br>Contracting Corp.)<br>- Joseph Valente (3T Construction Inc.)<br>- Ying Yun (3T Construction Inc.)<br>- Jordan (Big Apple Group)                                                                                                                                                                                                                                                                                                                                                         | Equipment:<br>- Dusttrack II (upwind and downwind)<br>- PID (upwind and downwind)<br>- Caterpillar 318E Excavator<br>- Rebar bending machinery |  |  |  |
| <ul> <li>Work Activities Performed (Since Last Report): <ul> <li>Thomas Brown of CA RICH arrived on the site around 7:15 am.</li> <li>CA RICH was present to document remediation activities and implement Community Air Monitoring Program (CAMP) in accordance with the NYSDEC approved April 2023 Interim Remedial Measure Work Plan (IRM).</li> <li>CA RICH setup an upwind CAMP station in B1 and a downwind CAMP station in C4.</li> <li>Five loads of soil were excavated at 10-13 feet below grade from grids B3 and C3 and sent to the Clean Soil Bank.</li> <li>Excavated for underpinning in grids D1 and D2.</li> <li>CA RICH representative left the site around 3:15 pm.</li> </ul> </li> </ul> |                                                                                                                                                |  |  |  |
| Grids Worked In:                                                                                                                                                                                                                                                                                                                                                                                                                                                                                                                                                                                                                                                                                              |                                                                                                                                                |  |  |  |
| B3, C3, D1, and D2.                                                                                                                                                                                                                                                                                                                                                                                                                                                                                                                                                                                                                                                                                           |                                                                                                                                                |  |  |  |