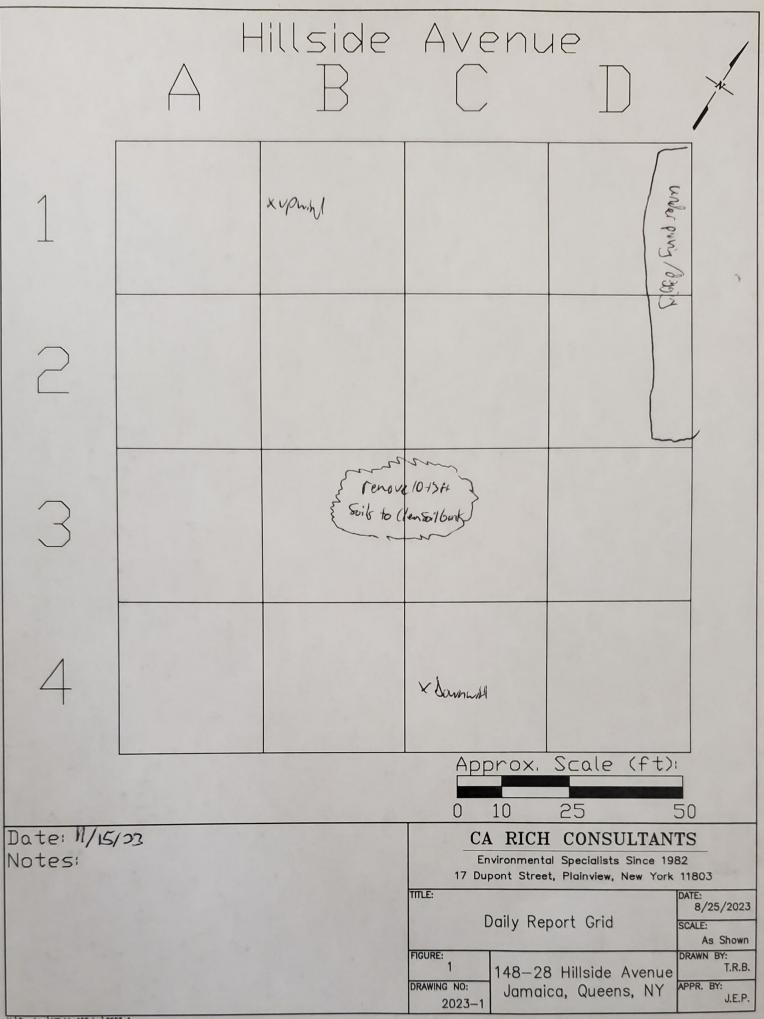

| Consultant:<br>Thomas Brown CA RICH Consultants                                                                                                                                                                                                                                                                                                                                                                                                                                                                                                                                                                                                                                                               | Safety Officer:<br>Thomas Brown CA RICH Consultants                                                                                            |  |  |  |
|---------------------------------------------------------------------------------------------------------------------------------------------------------------------------------------------------------------------------------------------------------------------------------------------------------------------------------------------------------------------------------------------------------------------------------------------------------------------------------------------------------------------------------------------------------------------------------------------------------------------------------------------------------------------------------------------------------------|------------------------------------------------------------------------------------------------------------------------------------------------|--|--|--|
| <u>General Contractor:</u><br>Oscar Velasquez, New York Fast General<br>Contracting Corp.                                                                                                                                                                                                                                                                                                                                                                                                                                                                                                                                                                                                                     | Site Manager/Supervisor:<br>Joseph Valente (3T Construction Inc.)                                                                              |  |  |  |
| Personnel Present and Affiliation:<br>-Thomas Brown (CA RICH)<br>-Cesar (New York Fast General<br>Contracting Corp.)<br>-Roberto (New York Fast General<br>Contracting Corp.)<br>-Consallo (New York Fast General<br>Contracting Corp.)<br>- Joseph Valente (3T Construction Inc.)<br>- Ying Yun (3T Construction Inc.)<br>- Jordan (Big Apple Group)                                                                                                                                                                                                                                                                                                                                                         | Equipment:<br>- Dusttrack II (upwind and downwind)<br>- PID (upwind and downwind)<br>- Caterpillar 318E Excavator<br>- Rebar bending machinery |  |  |  |
| <ul> <li>Work Activities Performed (Since Last Report): <ul> <li>Thomas Brown of CA RICH arrived on the site around 7:15 am.</li> <li>CA RICH was present to document remediation activities and implement Community Air Monitoring Program (CAMP) in accordance with the NYSDEC approved April 2023 Interim Remedial Measure Work Plan (IRM).</li> <li>CA RICH setup an upwind CAMP station in B1 and a downwind CAMP station in C4.</li> <li>Five loads of soil were excavated at 10-13 feet below grade from grids B3 and C3 and sent to the Clean Soil Bank.</li> <li>Excavated for underpinning in grids D1 and D2.</li> <li>CA RICH representative left the site around 3:15 pm.</li> </ul> </li> </ul> |                                                                                                                                                |  |  |  |
| Grids Worked In:                                                                                                                                                                                                                                                                                                                                                                                                                                                                                                                                                                                                                                                                                              |                                                                                                                                                |  |  |  |
| B3, C3, D1, and D2.                                                                                                                                                                                                                                                                                                                                                                                                                                                                                                                                                                                                                                                                                           |                                                                                                                                                |  |  |  |