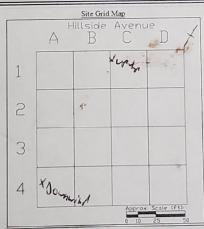

## Work Activities Performed (Since Last Report):

- Thomas Brown of CA RICH arrived on the site around 7:00 am.
- CA RICH was present to document remediation activities and implement Community Air Monitoring Program (CAMP) in accordance with the NYSDEC approved April 2023 Interim Remedial Measure Work Plan (IRM).
- CA RICH setup an upwind CAMP station in C1 and a downwind CAMP station in A4.
- Four loads of hazardous soil that was stockpiled from the July 2022 NYSDEC Spill 2203747 was removed and sent to Clean Earth North Jersey.
- CA RICH representative left the site around 9:00 am.

| Grids Worked In:                               |  |
|------------------------------------------------|--|
| A2                                             |  |
|                                                |  |
| Samples Collected (Since Last Report):<br>None |  |

Air Monitoring (Since Last Report):

An Upwind PDR station was set up in grid: C1

Odors: None

Maximum VOC level (PPM): 0.0

Pre-start Conditions – PID = 0.2 ppm, Dust = 34 µg/m3

Maximum Particulate Level Upwind (ug/m³): 34

No 15min TWA exceedances were identified in the upwind station.

A Downwind PDR station was set up in grid: A4

Odors: None

Maximum VOC level (PPM): 0.0

Pre-start Conditions – PID = 0.0 ppm, Dust = 30  $\mu$ g/m<sup>3</sup> Maximum Particulate Level Downwind (ug/m<sup>3</sup>): 33

## **Photo Log**

Photo 1 –

View of trucking out soil.

Photo 2 – View of soil pile being removed.

Photo 3 –

View of soil pile being removed.

Photo 4 – View of trucking out soil.

|                         |             | Hillside<br>B | Aver                                                             | nue<br>D                                                                                                                                                                         |
|-------------------------|-------------|---------------|------------------------------------------------------------------|----------------------------------------------------------------------------------------------------------------------------------------------------------------------------------|
| 1                       |             |               | X Charins                                                        |                                                                                                                                                                                  |
|                         | haz<br>Pile |               |                                                                  |                                                                                                                                                                                  |
| 3                       |             |               |                                                                  |                                                                                                                                                                                  |
| 4                       | X Downwin   |               |                                                                  |                                                                                                                                                                                  |
| Date: 10/19/2<br>Notes: |             |               | O 10  CA RI  Environm 17 Dupont S  TITLE:  Daily  FIGURE: 1 148- | X. Scale (ft):  25 50  CH CONSULTANTS  Dental Specialists Since 1982 Street, Plainview, New York 11803  Report Grid  Report Grid  As Shown  DRAWN BY:  T.R.B.  APPR. BY:  J.E.P. |