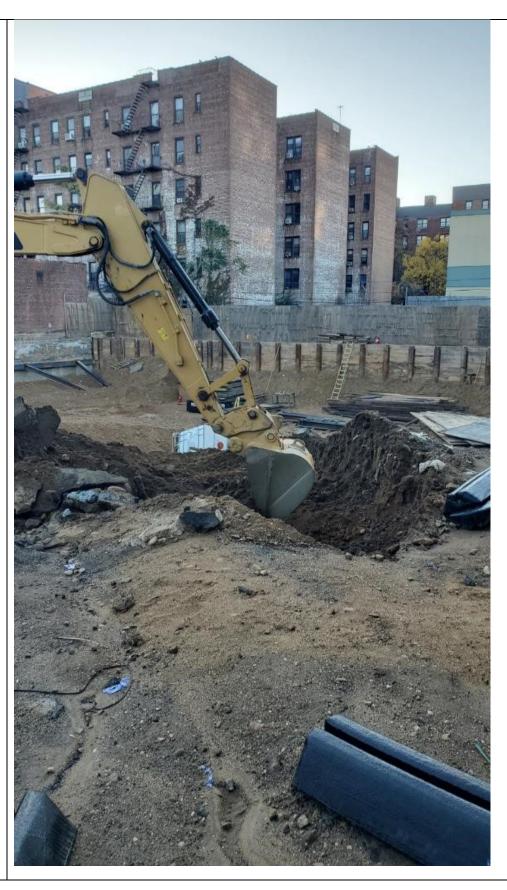

## **Photo Log**

Photo 1 –

View of trucking out soil.

Photo 2 – View of soil pile being removed.

Photo 3 –

View of soil pile being removed.

Photo 4 – View of trucking out soil.

|                         |             | Hillside<br>B | Aver                                                             | nue<br>D                                                                                                                                                                         |
|-------------------------|-------------|---------------|------------------------------------------------------------------|----------------------------------------------------------------------------------------------------------------------------------------------------------------------------------|
| 1                       |             |               | X Charins                                                        |                                                                                                                                                                                  |
|                         | haz<br>Pile |               |                                                                  |                                                                                                                                                                                  |
| 3                       |             |               |                                                                  |                                                                                                                                                                                  |
| 4                       | X Downwin   |               |                                                                  |                                                                                                                                                                                  |
| Date: 10/19/2<br>Notes: |             |               | O 10  CA RI  Environm 17 Dupont S  TITLE:  Daily  FIGURE: 1 148- | X. Scale (ft):  25 50  CH CONSULTANTS  Dental Specialists Since 1982 Street, Plainview, New York 11803  Report Grid  Report Grid  As Shown  DRAWN BY:  T.R.B.  APPR. BY:  J.E.P. |