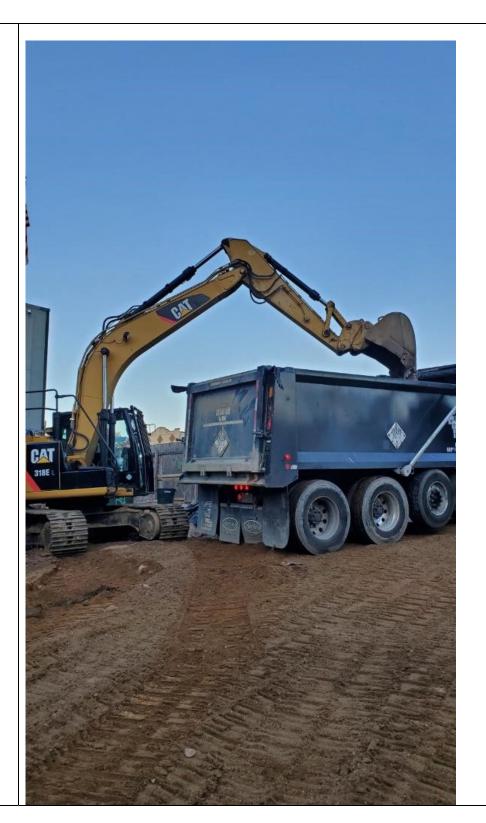

## **Photo Log**

Photo 1 –

View of trucking out soil.

Photo 2 – View of soil pile being removed.

Photo 3 –

View of soil pile being removed.

Photo 4 – View of trucking out soil.

|                         |             | Hillside<br>B | Aver                                                             | nue<br>D                                                                                                                                                                         |
|-------------------------|-------------|---------------|------------------------------------------------------------------|----------------------------------------------------------------------------------------------------------------------------------------------------------------------------------|
| 1                       |             |               | X Charins                                                        |                                                                                                                                                                                  |
|                         | haz<br>Pile |               |                                                                  |                                                                                                                                                                                  |
| 3                       |             |               |                                                                  |                                                                                                                                                                                  |
| 4                       | X Downwin   |               |                                                                  |                                                                                                                                                                                  |
| Date: 10/19/2<br>Notes: |             |               | O 10  CA RI  Environm 17 Dupont S  TITLE:  Daily  FIGURE: 1 148- | X. Scale (ft):  25 50  CH CONSULTANTS  Dental Specialists Since 1982 Street, Plainview, New York 11803  Report Grid  Report Grid  As Shown  DRAWN BY:  T.R.B.  APPR. BY:  J.E.P. |