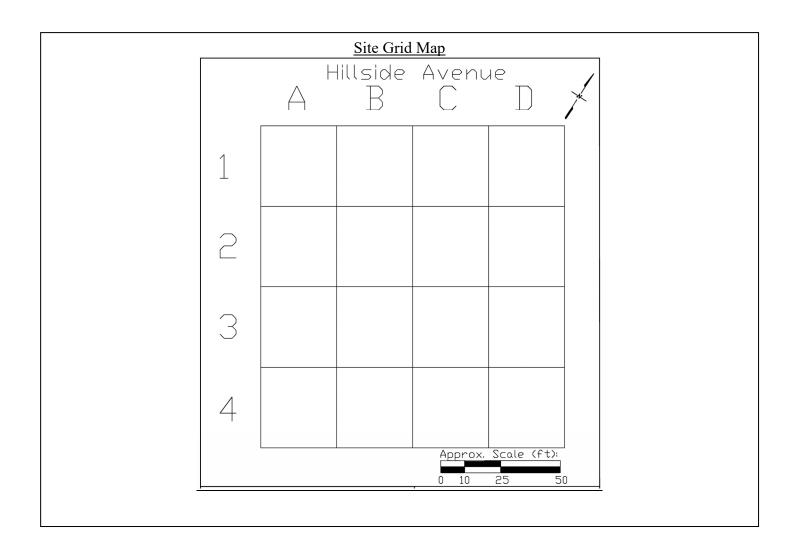

## Work Activities Performed (Since Last Report):

- Thomas Brown of CA RICH arrived on the site around 7:00 am.
- CA RICH was present to document remediation activities and implement Community Air Monitoring Program (CAMP) in accordance with the NYSDEC approved April 2023 Interim Remedial Measure Work Plan (IRM).
- CA RICH setup an upwind CAMP station in C1 and a downwind CAMP station in A4.
- Four loads of hazardous soil that was stockpiled from the July 2022 NYSDEC Spill 2203747 was removed and sent to Clean Earth North Jersey.
- CA RICH representative left the site around 9:00 am.

| Grids Worked In:                               |  |
|------------------------------------------------|--|
| A2                                             |  |
|                                                |  |
| Samples Collected (Since Last Report):<br>None |  |

Air Monitoring (Since Last Report):

An Upwind PDR station was set up in grid: C1

Odors: None

Maximum VOC level (PPM): 0.0

Pre-start Conditions – PID = 0.2 ppm, Dust = 34 µg/m3

Maximum Particulate Level Upwind (ug/m³): 34

No 15min TWA exceedances were identified in the upwind station.

A Downwind PDR station was set up in grid: A4

Odors: None

Maximum VOC level (PPM): 0.0

Pre-start Conditions – PID = 0.0 ppm, Dust = 30  $\mu$ g/m<sup>3</sup> Maximum Particulate Level Downwind (ug/m<sup>3</sup>): 33