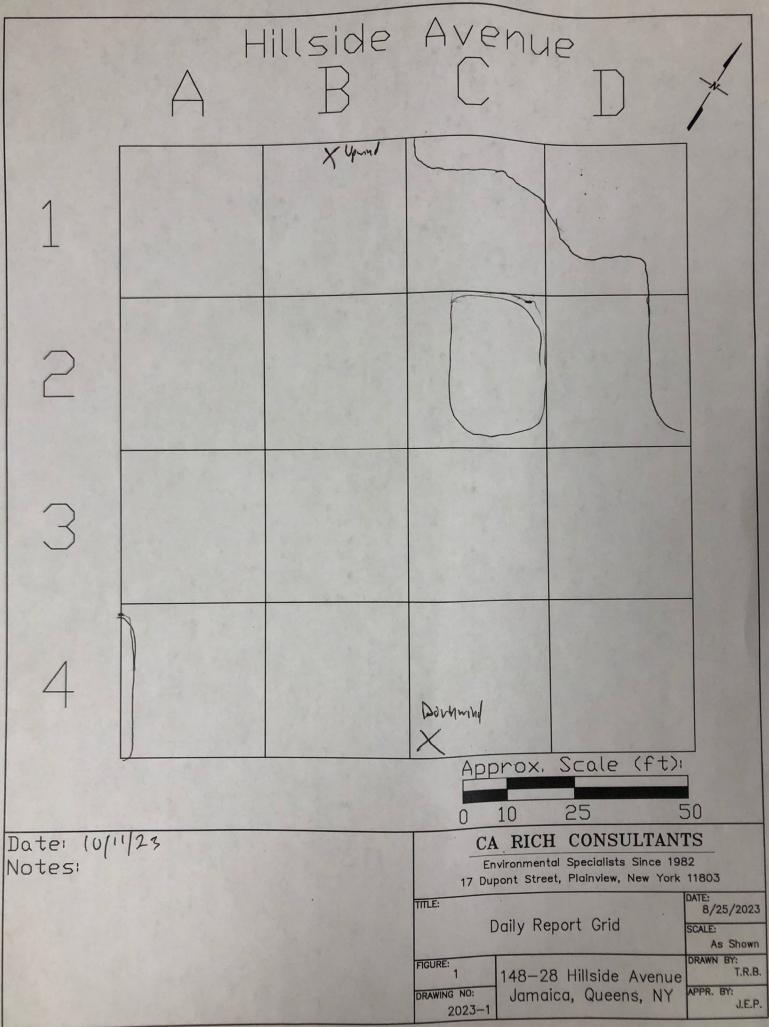

| Consultant:<br>Tim Maines CA RICH Consultants                                                                                                                                                                                                                                                                                                                                                                                                                                                                                                                                                                                            | Safety Officer:<br>Tim Maines CA RICH Consultants                                                                 |  |  |  |  |  |
|------------------------------------------------------------------------------------------------------------------------------------------------------------------------------------------------------------------------------------------------------------------------------------------------------------------------------------------------------------------------------------------------------------------------------------------------------------------------------------------------------------------------------------------------------------------------------------------------------------------------------------------|-------------------------------------------------------------------------------------------------------------------|--|--|--|--|--|
| General Contractor:<br>Oscar Velasquez, New York Fast General<br>Contracting Corp.                                                                                                                                                                                                                                                                                                                                                                                                                                                                                                                                                       | Site Manager/Supervisor:<br>Joseph Valente (3T Construction Inc.)                                                 |  |  |  |  |  |
| Personnel Present and Affiliation:<br>-Tim Maines (CA RICH)<br>-Cesar (New York Fast General<br>Contracting Corp.)<br>-Roberto (New York Fast General<br>Contracting Corp.)<br>-Consallo (New York Fast General<br>Contracting Corp.)<br>- Joseph Valente (3T Construction Inc.)<br>- Ying Yun (3T Construction Inc.)<br>- Jordan (Big Apple Group)                                                                                                                                                                                                                                                                                      | Equipment:<br>- Dusttrack II (upwind and downwind)<br>- PID (upwind and downwind)<br>- Caterpillar 318E Excavator |  |  |  |  |  |
| <ul> <li>Work Activities Performed (Since Last Report):</li> <li>Tim Maines of CA RICH arrived on the site around 7:30 am.</li> <li>CA RICH was present to document remediation activities and implement<br/>Community Air Monitoring Program (CAMP) in accordance with the NYSDEC<br/>approved April 2023 Interim Remedial Measure Work Plan (IRM).</li> <li>CA RICH setup an upwind CAMP station in B1 and a downwind CAMP station<br/>in C4.</li> <li>Excavation for framework and shoring on the eastern side was performed in<br/>grids C1, C2, D1 and D2.</li> <li>CA RICH representative left the site around 4:25 pm.</li> </ul> |                                                                                                                   |  |  |  |  |  |
| Grids Worked In:<br>C1, C2, D1 and D2                                                                                                                                                                                                                                                                                                                                                                                                                                                                                                                                                                                                    |                                                                                                                   |  |  |  |  |  |
| Samples Collected (Since Last Report):<br>None                                                                                                                                                                                                                                                                                                                                                                                                                                                                                                                                                                                           |                                                                                                                   |  |  |  |  |  |

Air Monitoring (Since Last Report):

An Upwind PDR station was set up in grid: B1

Odors: None Maximum VOC level (PPM): 0.7 Pre-start Conditions – PID = 0.2 ppm, Dust = 47 µg/m3 Maximum Particulate Level Upwind (ug/m<sup>3</sup>): 132

No 15min TWA exceedances were identified in the upwind station.

A Downwind PDR station was set up in grid: C4

Odors: None Maximum VOC level (PPM): 0.0 Pre-start Conditions – PID = 0.0 ppm, Dust = 47  $\mu$ g/m3 Maximum Particulate Level Downwind (ug/m<sup>3</sup>): 64