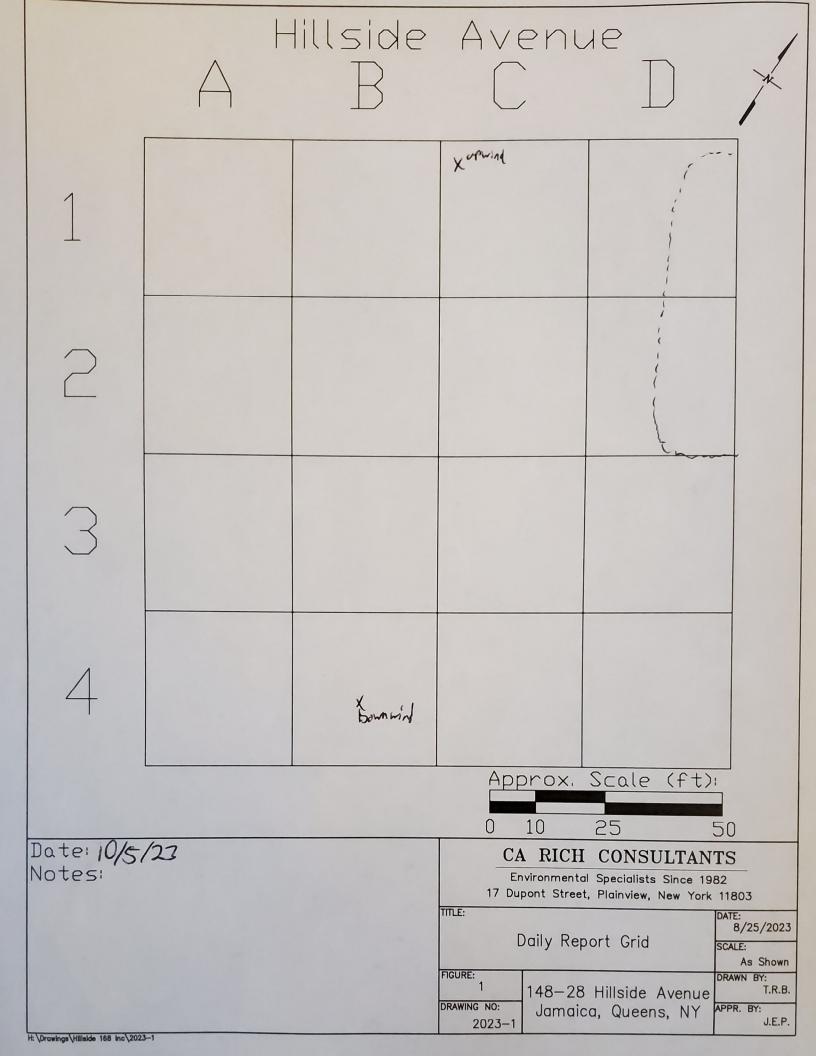

### Work Activities Performed (Since Last Report):

- Thomas Brown of CA RICH arrived on the site around 7:15 am.
- CA RICH was present to document remediation activities and implement Community Air Monitoring Program (CAMP) in accordance with the NYSDEC approved April 2023 Interim Remedial Measure Work Plan (IRM).
- CA RICH setup an upwind CAMP station in C1 and a downwind CAMP station in B4.
- Excavation for underpinning and support form installation on the western side was performed in grids D1 and D2.
- CA RICH representative left the site around 4:00 pm.

| Grids | Worked | ln: |
|-------|--------|-----|

D1 and D2

Samples Collected (Since Last Report):

None

Air Monitoring (Since Last Report):

An Upwind PDR station was set up in grid: C1

Odors: None

Maximum VOC level (PPM): 0.0

Pre-start Conditions – PID = 0.0 ppm, Dust = 58 µg/m3

Maximum Particulate Level Upwind (ug/m³): 85

No 15min TWA exceedances were identified in the upwind station.

A Downwind PDR station was set up in grid: B4

Odors: None

Maximum VOC level (PPM): 0.0

Pre-start Conditions – PID = 0.0 ppm, Dust = 67  $\mu$ g/m<sup>3</sup> Maximum Particulate Level Downwind (ug/m<sup>3</sup>): 114

No 15min TWA exceedances were identified in the downwind station.