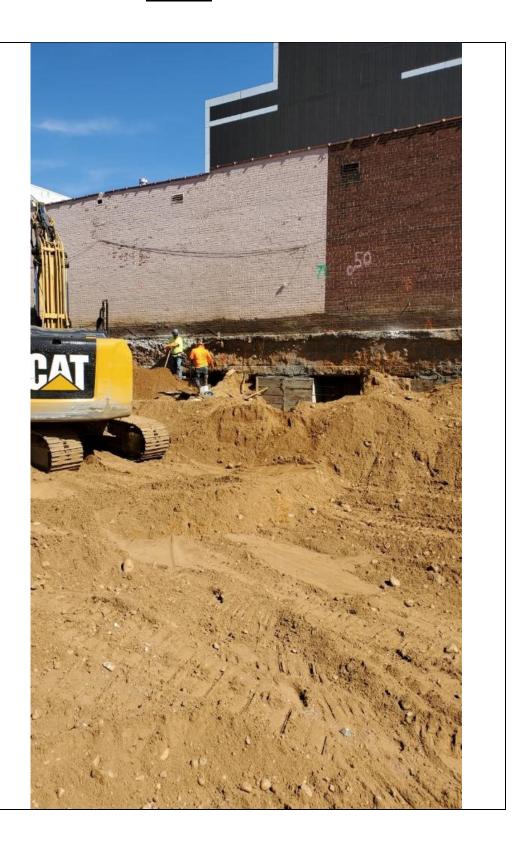

### Work Activities Performed (Since Last Report):

- Thomas Brown of CA RICH arrived on the site around 7:15 am.
- CA RICH was present to document remediation activities and implement Community Air Monitoring Program (CAMP) in accordance with the NYSDEC approved April 2023 Interim Remedial Measure Work Plan (IRM).
- CA RICH setup an upwind CAMP station in C1 and a downwind CAMP station in B4.
- Excavation for underpinning and support form installation on the western side was performed in grids D1 and D2.
- CA RICH representative left the site around 4:00 pm.

# Photo Log

Photo 1 –

View of area for underpinning.

Photo 2 – View of excavation for underpinning. Photo 3 – View of excavation for underpinning.

Photo 4 – View of the area that work was performed.

Air Monitoring (Parts Per Million) Hillside 168 Inc. 148-28 Hillside Avenue Jamaica, Queens, NY