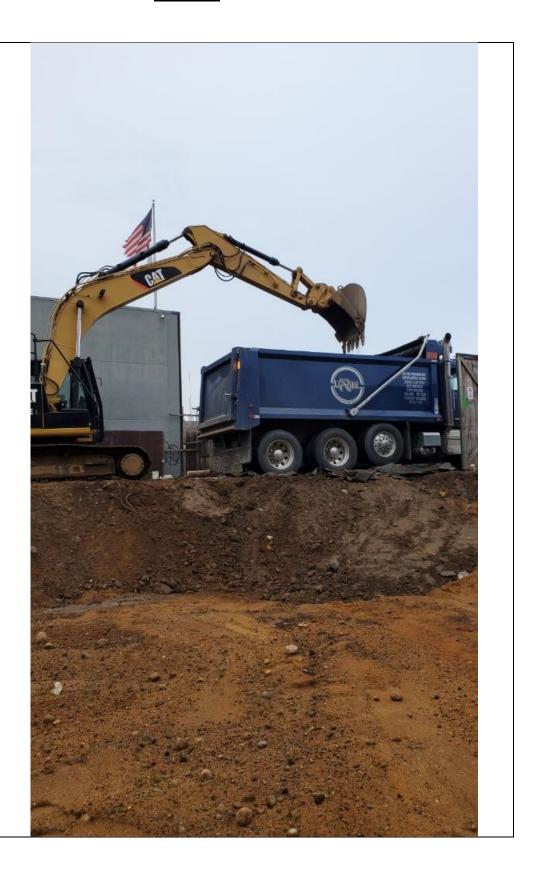

## Photo Log

Photo 1 –

View of soil removal.

Photo 2 – View of soil removal.

Photo 4 – View of the Site and truck pad.

Hillside 168 Inc. 148-28 Hillside Avenue Jamaica, Queens, NY

Date: 9/20/23 Meter Reading: PID (ppm)