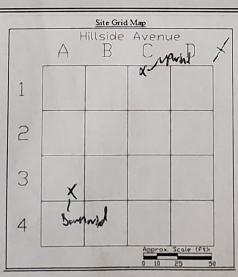

#### Grids Worked In:

B1, B2, C1, and C2.

Samples Collected (Since Last Report):

None.

Air Monitoring (Since Last Report):

An Upwind PDR station was set up in grid: C1

Odors: None

Maximum VOC level (PPM): 0.0

Pre-start Conditions – PID = 0.0 ppm, Dust = 60 μg/m3

Maximum Particulate Level Upwind (ug/m³): 60

A Downwind PDR station was set up in grid: A3

Odors: None

Maximum VOC level (PPM): 0.0

Pre-start Conditions – PID = 0.0 ppm, Dust = 41 µg/m3

Maximum Particulate Level Upwind (ug/m³): 49

No 15min TWA exceedances were identified in the upwind or downwind stations.

Problems Encountered:

None

Planned Activities for the Next Day/Week:

- Perform community air monitoring using PIDs and dust monitors;
- Underpinning;
- Soil removal to Clean Earth of Carteret;
- Soil removal to the Clean Soil Bank; and
- End-point soil sampling.

Locations: A Upulad B Dornahl D E F