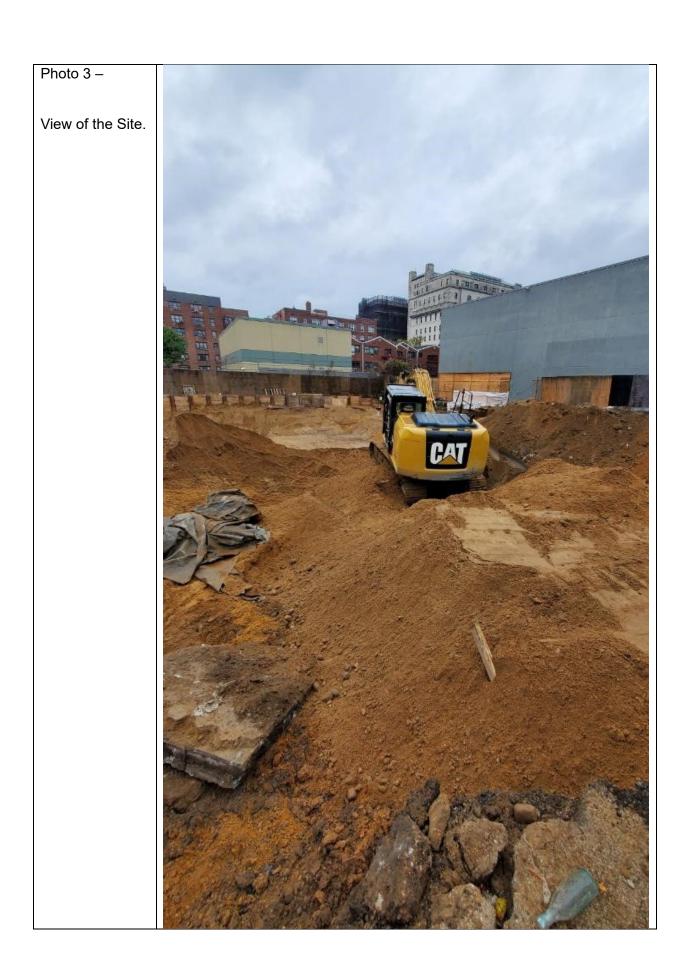

## Photo Log

Photo 1 –

View of soil removal.

Photo 2 – View of soil removal.

Photo 4 – View of the Site and truck pad.

Hillside 168 Inc. 148-28 Hillside Avenue Jamaica, Queens, NY

Date: 9/20/23 Meter Reading: PID (ppm)