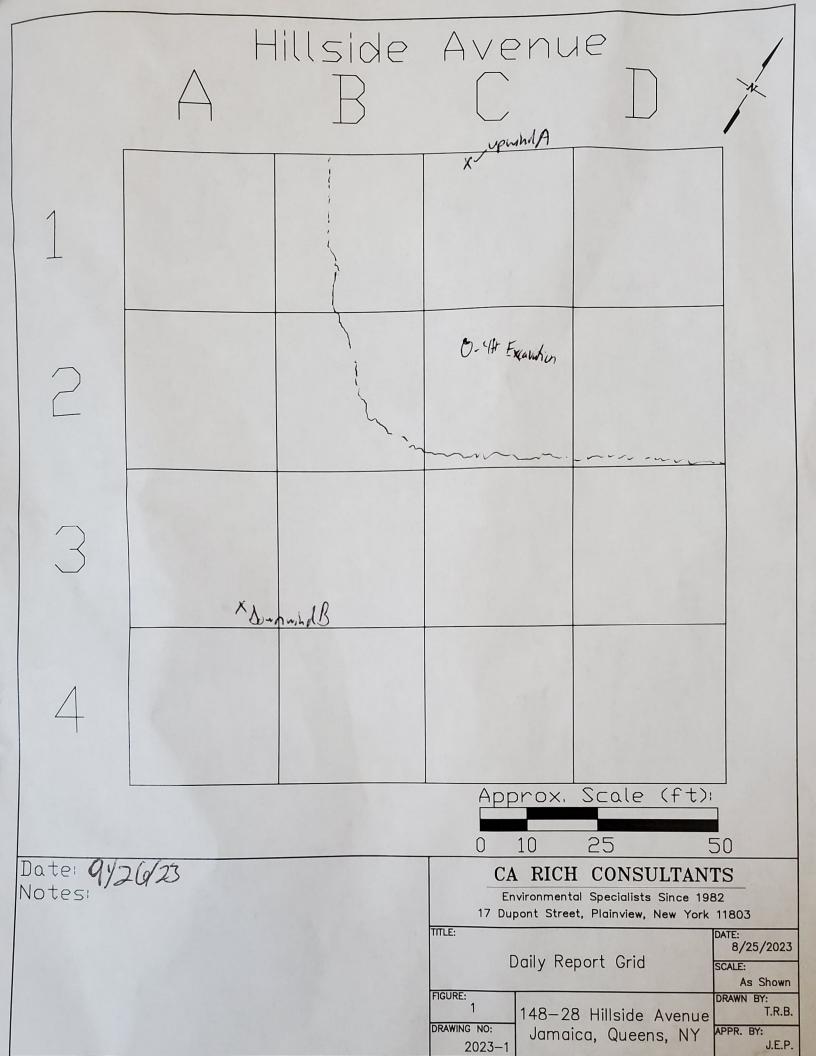

### Work Activities Performed (Since Last Report):

- Thomas Brown of CA RICH arrived on the site around 7:15 am.
- CA RICH was present to document remediation activities and implement Community Air Monitoring Program (CAMP) in accordance with the NYSDEC approved April 2023 Interim Remedial Measure Work Plan (IRM).
- CA RICH setup an upwind CAMP station in C1 and a downwind CAMP station in A3.
- 16 loads of soil were removed (0-4 ft below grade) from grids B1, B2, C1, and C2 and sent to the Clean Earth of Carteret facility.
- CA RICH representative left the site around 3:50 pm.

#### Grids Worked In:

B1, B2, C1, and C2.

Samples Collected (Since Last Report):

None.

Air Monitoring (Since Last Report):

An Upwind PDR station was set up in grid: C1

Odors: None

Maximum VOC level (PPM): 0.0

Locations: A Upulad B Dornahl D E F