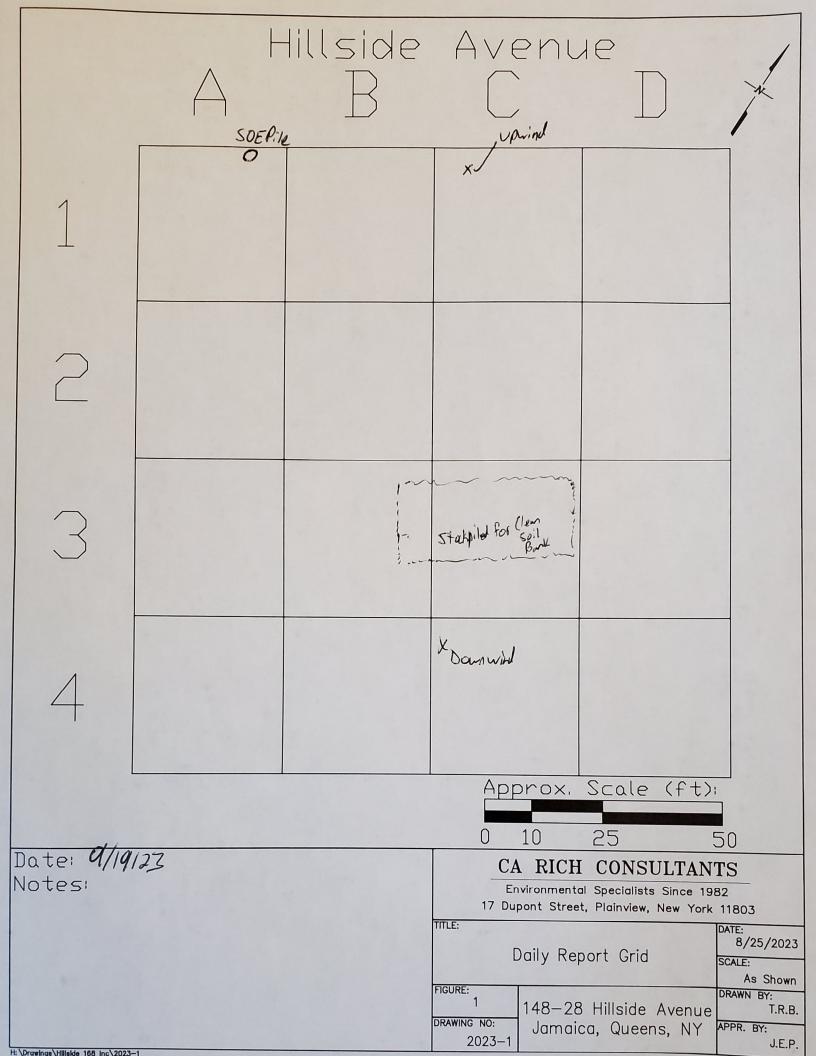

#### Grids Worked In:

A1, B3, C3, and D3.

Samples Collected (Since Last Report):

None

Air Monitoring (Since Last Report):

An Upwind PDR station was set up in grid: C1

Odors: None

Maximum VOC level (PPM): 0.0

Pre-start Conditions – PID = 0.0 ppm, Dust = 27 μg/m3

Maximum Particulate Level Upwind (ug/m³): 27

A Downwind PDR station was set up in grid: C4

Odors: None

Maximum VOC level (PPM): 0.0

Pre-start Conditions – PID = 0.0 ppm, Dust = 32 μg/m3

Maximum Particulate Level Upwind (ug/m³): 32

Problems Encountered:

None

Planned Activities for the Next Day/Week:

- Perform community air monitoring using PIDs and dust monitors;
- Pile installation;
- Soil removal to Clean Earth of Carteret; and
- Soil removal to the Clean Soil Bank.

Locations: A Upwind ВС Domniel DEF