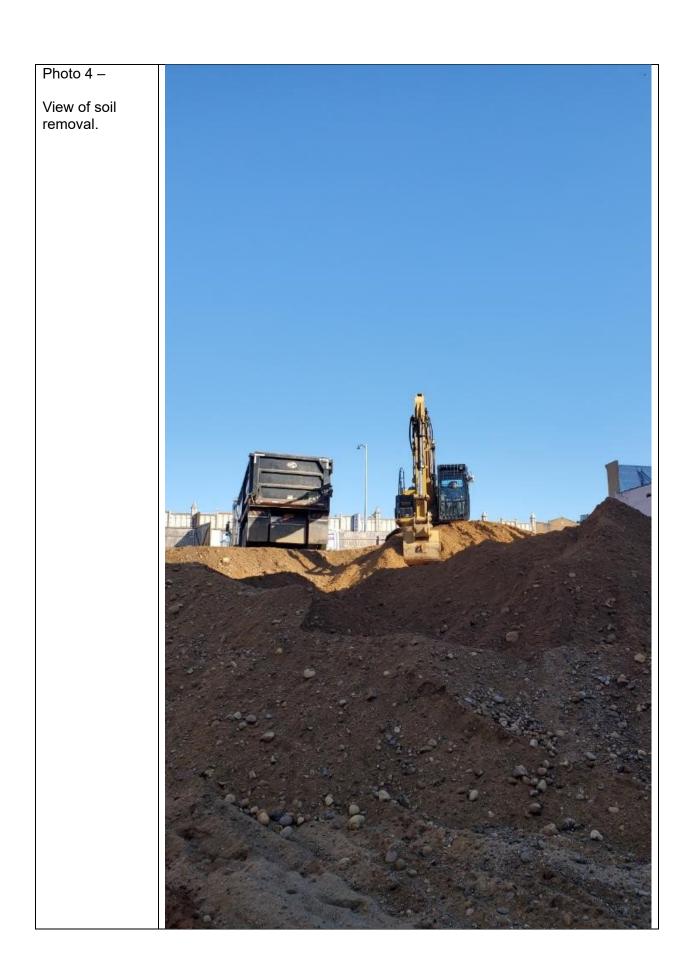

## Photo Log

Photo 1 –

View of pile installation.

Photo 2 – View of soil removal.

Photo 3 – View of soil removal.

(Parts Per Million) Hillside 168 Inc. 148-28 Hillside Avenue Jamaica, Queens, NY

Date: 9/19/23 Meter Reading: PID (ppm)

### Work Activities Performed (Since Last Report):

- Thomas Brown of CA RICH arrived on the site around 7:15 am.
- CA RICH was present to document remediation activities and implement Community Air Monitoring Program (CAMP) in accordance with the NYSDEC approved April 2023 Interim Remedial Measure Work Plan (IRM).
- CA RICH setup an upwind CAMP station in C1 and a downwind CAMP station in C4.
- Oversaw pile installation in grid A1.
- 12 loads of soil was removed from grids B3, C3, and D3 and were sent to the Clean Soil Bank facility.
- CA RICH representatives left the site around 3:15 pm.