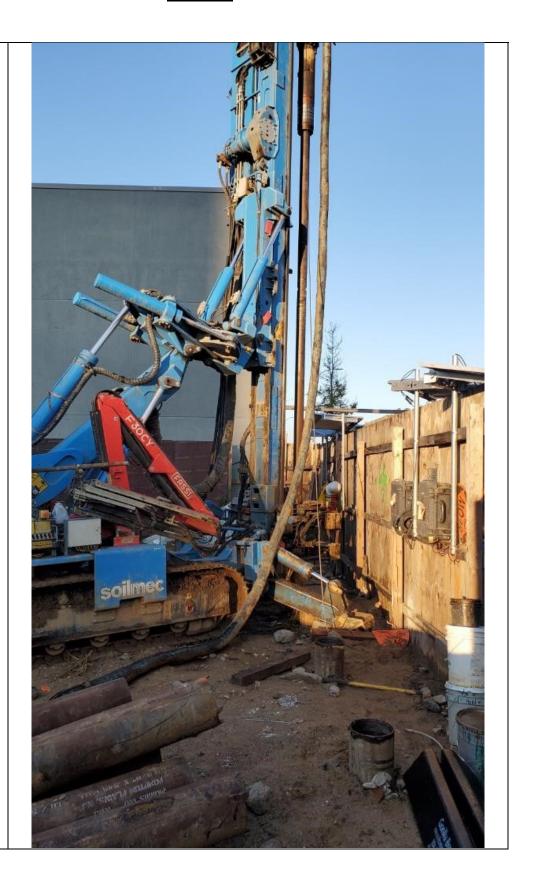

## Photo Log

Photo 1 –

View of pile installation.

Photo 2 – View of soil removal.

Photo 3 – View of soil removal.

(Parts Per Million) Hillside 168 Inc. 148-28 Hillside Avenue Jamaica, Queens, NY

Date: 9/19/23 Meter Reading: PID (ppm)

### Work Activities Performed (Since Last Report):

- Thomas Brown of CA RICH arrived on the site around 7:15 am.
- CA RICH was present to document remediation activities and implement Community Air Monitoring Program (CAMP) in accordance with the NYSDEC approved April 2023 Interim Remedial Measure Work Plan (IRM).
- CA RICH setup an upwind CAMP station in C1 and a downwind CAMP station in C4.
- Oversaw pile installation in grid A1.
- 12 loads of soil was removed from grids B3, C3, and D3 and were sent to the Clean Soil Bank facility.
- CA RICH representatives left the site around 3:15 pm.