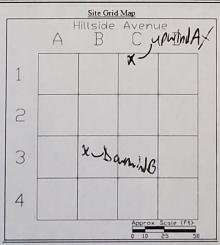

## Work Activities Performed (Since Last Report):

- Thomas Brown of CA RICH arrived on the site around 7:15 am.
- Due to strong rain events, the site wasn't opened until 8:15 am.
- CA RICH was present to document remediation activities and implement Community Air Monitoring Program (CAMP) in accordance with the NYSDEC approved April 2023 Interim Remedial Measure Work Plan (IRM).
- CA RICH setup an upwind CAMP station in C1 and a downwind CAMP station in B3.
- Oversaw pile installation in grid A1.
- CA RICH representatives left the site around 3:15 pm.

| Grid | ls \ | Ν | or | ked | l In | ı: |
|------|------|---|----|-----|------|----|
|      |      |   |    |     |      |    |

Α1

Samples Collected (Since Last Report):

None

Air Monitoring (Since Last Report):

An Upwind PDR station was set up in grid: C1

Odors: None

Maximum VOC level (PPM): 0.0

Pre-start Conditions – PID = 0.0 ppm, Dust = 25 µg/m3

Maximum Particulate Level Upwind (ug/m³): 69

A Downwind PDR station was set up in grid: B3

Odors: None

Maximum VOC level (PPM): 0.0

Pre-start Conditions – PID = 0.0 ppm, Dust =  $28 \mu g/m3$ 

Maximum Particulate Level Upwind (ug/m³): 82

Problems Encountered:

None

Planned Activities for the Next Day/Week: