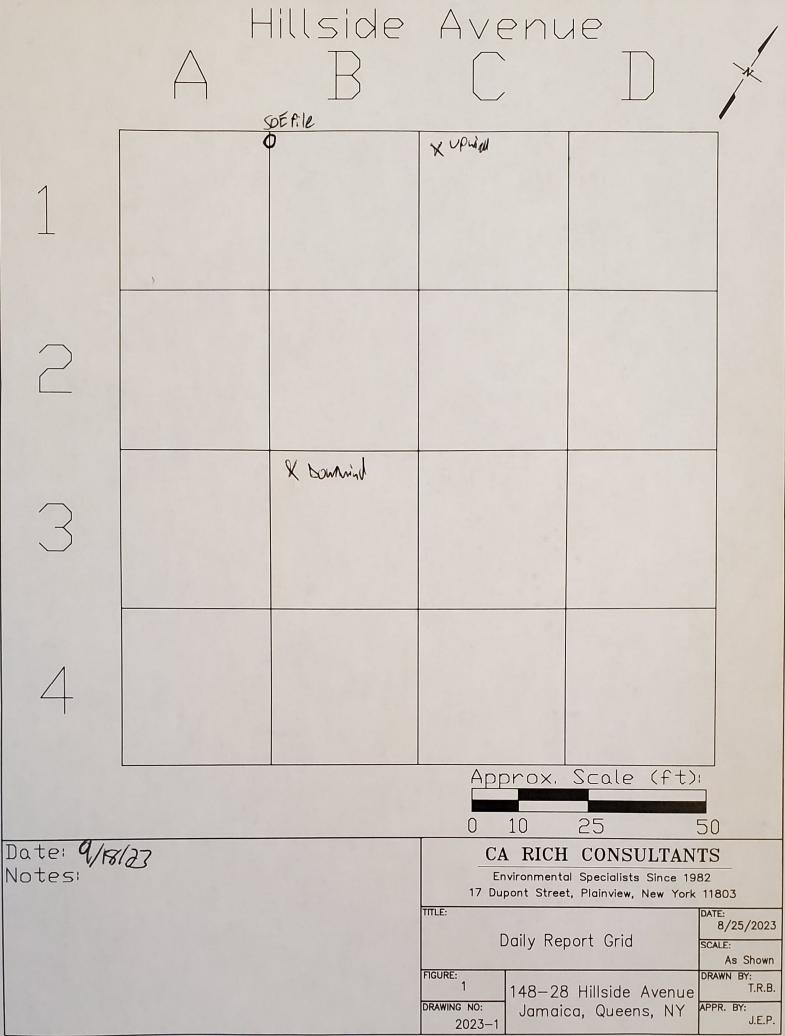

## Work Activities Performed (Since Last Report):

- Thomas Brown of CA RICH arrived on the site around 7:15 am.
- Due to strong rain events, the site wasn't opened until 8:15 am.
- CA RICH was present to document remediation activities and implement Community Air Monitoring Program (CAMP) in accordance with the NYSDEC approved April 2023 Interim Remedial Measure Work Plan (IRM).
- CA RICH setup an upwind CAMP station in C1 and a downwind CAMP station in B3.
- Oversaw pile installation in grid A1.
- CA RICH representatives left the site around 3:15 pm.

| Grid | ls \ | Ν | or | ked | l In | ı: |
|------|------|---|----|-----|------|----|
|      |      |   |    |     |      |    |

Α1

Samples Collected (Since Last Report):

None

Air Monitoring (Since Last Report):

An Upwind PDR station was set up in grid: C1

Odors: None

Maximum VOC level (PPM): 0.0

Pre-start Conditions – PID = 0.0 ppm, Dust = 25 µg/m3

Maximum Particulate Level Upwind (ug/m³): 69

A Downwind PDR station was set up in grid: B3

Odors: None

Maximum VOC level (PPM): 0.0

Pre-start Conditions – PID = 0.0 ppm, Dust =  $28 \mu g/m3$ 

Maximum Particulate Level Upwind (ug/m³): 82

Problems Encountered:

None

Planned Activities for the Next Day/Week: