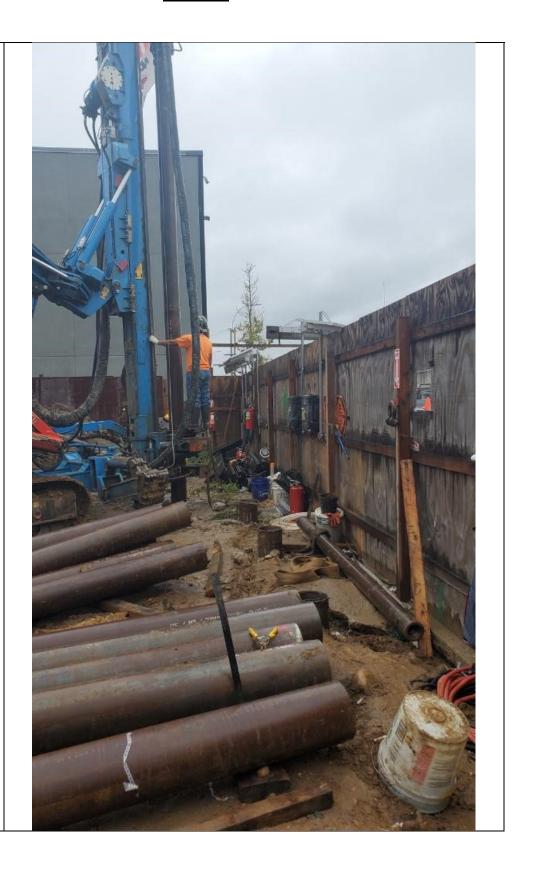

# Photo Log

Photo 1 –

View of pile installation.

Photo 2 – View of pile installation. MORPHS NW. NEO PONPTON PLAINS, NJ PONPTON PLAINS, NJ PONPTON PLAINS, NJ PONPTON PLAINS NA PLAINS

Photo 3 – View of pile installation.

Photo 4 – View of pile installation. SM-22

H:\Drawings\Hillside 168 Inc\2023-1

(Parts Per Million)
Hillside 168 Inc.
148-28 Hillside Avenue
Jamaica, Queens, NY

Date: 9/18/23 Meter Reading: PID (ppm)

|       | LOCATION |     |   |   |   |   |
|-------|----------|-----|---|---|---|---|
| TIME  | Α        | В   | С | D | E | F |
| 7:00  |          |     |   |   |   |   |
| 7:30  |          |     |   |   |   |   |
| 8:00  |          |     |   |   |   |   |
| 8:30  | 0.0      | 0.0 |   |   |   |   |
| 9:00  | 6.6      | 0-0 |   |   |   |   |
| 9:30  | 0.0      | 0.0 |   |   |   |   |
| 10:00 | 0.0      | 0.0 |   |   |   |   |
| 10:30 | 0.0      | 0.0 |   |   |   |   |
| 11:00 | 0.0      | 6.0 |   |   |   |   |
| 11:30 | 00       | 0,0 |   |   |   |   |
| 12:00 | 0.0      | 0.0 |   |   |   |   |
| 12:30 | 0.0      | 00  |   |   |   |   |
| 13:00 | 0.0      | 6-0 |   |   |   |   |
| 13:30 | 00       | 0-0 |   |   |   |   |
| 14:00 | 00       | 0.0 |   |   |   |   |
| 14:30 | 0.0      | 60  |   |   |   |   |
| 15:00 | 00       | 0-0 |   |   |   |   |
| 15:30 |          |     |   |   |   |   |
| 16:00 |          |     |   |   |   |   |
| 16:30 |          |     |   |   |   |   |
| 17:00 |          |     |   |   |   |   |