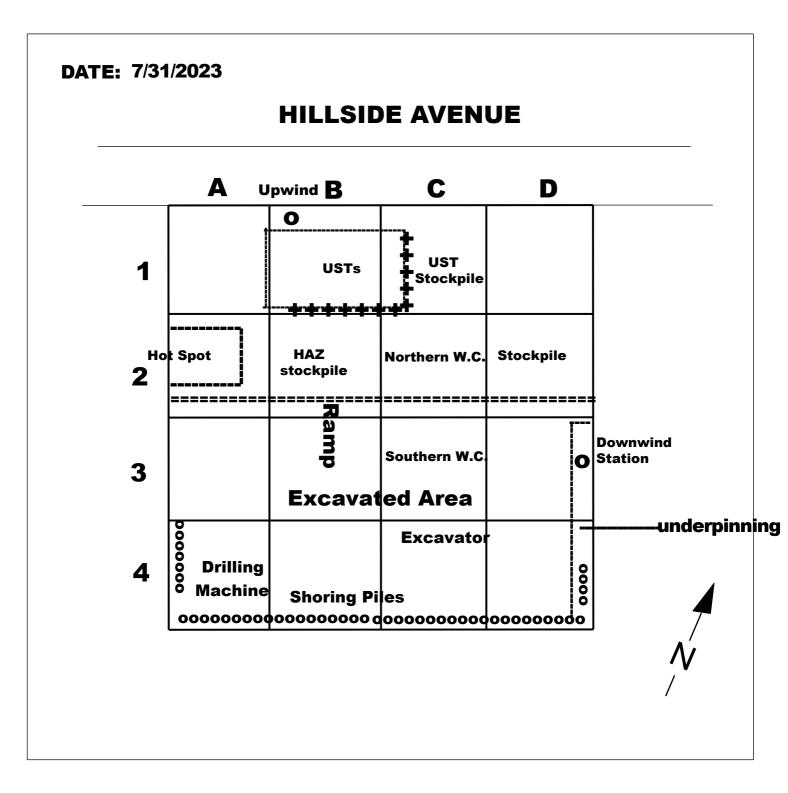

## Grids worked in: A3, A4, B4, D3, and D4. Samples Collected (Since Last Report): N/A Air Monitoring (Since Last Report): An upwind PDR station was set up in B1:

At-start Conditions – PID = 0.0 ppm, Dust =  $38\mu g/m^3$ High Conditions – PID = 0.0 ppm, Dust =  $58 \mu g/m^3$ 

#### A downwind PDR station was set up in D3:

At-start Conditions – PID = 0.0 ppm, Dust =  $34 \mu g/m^3$ High Conditions – PID = 0.0 ppm, Dust =  $58 \mu g/m^3$ 

No dust or VOC exceedances were observed over a 15-min period during monitoring. Problems Encountered: