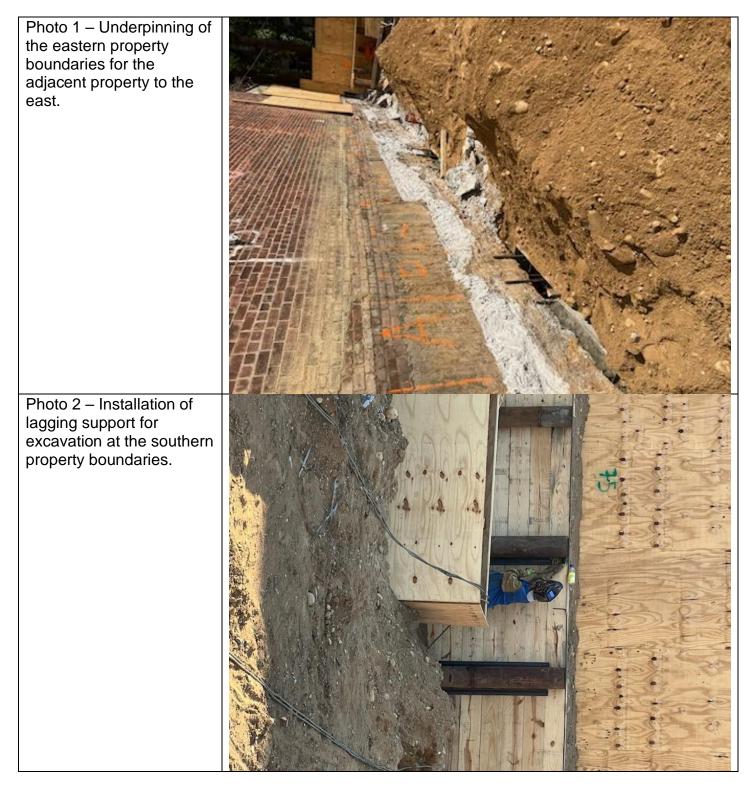

Work Activities Performed (Since Last Report):

- Gregrory Harris of ACT arrived on the site around 7:45 am.
- Advanced Cleanup Technologies was present to document remediation activities and implement Community Air Monitoring Program (CAMP) in accordance with the NYSDEC approved April 2023 Interim Remedial Measure Work Plan (IRM).
- ACT setup an upwind CAMP station in B1 and a downwind CAMP station in D3.
- Oversaw underpinning of the eastern property boundaries.
- Oversaw installation of lagging support for excavation on the southern property boundaries.
- ACT representative left the site around 5:15 pm.

### Photo Log