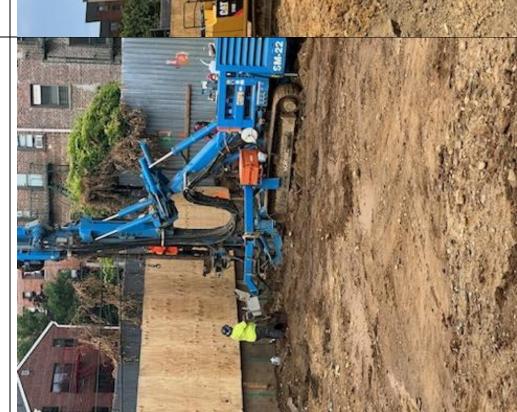

## Photo Log

Photo 1 – An overview of the site by the end of the workday.

Photo 2 – Installing shoring piles along the southewestern perimeter of the site.

Attachment 1

Graph of the Permanent Downwind CAMP station readings

### Work Activities Performed (Since Last Report):

- Gregrory Harris of ACT arrived on the site around 7:45 AM.
- Advanced Cleanup Technologies was present to document remediation activities and implement Community Air Monitoring Program (CAMP) in accordance with the NYSDEC approved April 2023 Interim Remedial Measure Work Plan (IRM).
- ACT setup an upwind CAMP station in B1 and a downwind CAMP station in D3. An additional permanent downwind dust monitor was setup in D3.
- Oversaw shoring pile installation with a drilling machine in the southeastern and southwestern portions of the property, A4, B4, and D4.
- ACT representative left the site around 5:00 pm.