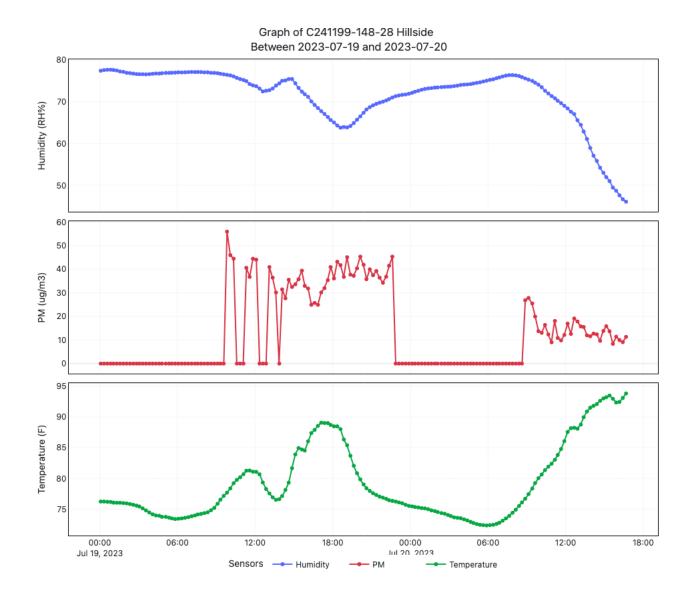

## Photo Log

Photo 1 – An overview of the site by the end of the workday.

Photo 2 – Installing shoring piles along the southewestern perimeter of the site.

Attachment 1

Graph of the Permanent Downwind CAMP station readings

## CAMP readings

|       | 8346-JANY                                              |      |     |       |              |  |  |  |  |  |  |
|-------|--------------------------------------------------------|------|-----|-------|--------------|--|--|--|--|--|--|
|       | 7/20/23                                                |      |     |       |              |  |  |  |  |  |  |
|       | Greg Harris                                            |      |     |       |              |  |  |  |  |  |  |
|       | Sunny (X ), Cloudy ( ), Rain ( ), T: ( 80-90 ) degrees |      |     |       |              |  |  |  |  |  |  |
|       | Upv                                                    | vind | Dow | nwind | Notes        |  |  |  |  |  |  |
| Time  | PID                                                    | CONC | PID | CONC  |              |  |  |  |  |  |  |
| 8:00  | 0                                                      | 93   | 0   | 89    |              |  |  |  |  |  |  |
| 8:15  | 0                                                      | 53   | 0   | 50    |              |  |  |  |  |  |  |
| 8:30  | 0                                                      | 45   | 0   | 42    |              |  |  |  |  |  |  |
| 8:45  | 0                                                      | 40   | 0   | 42    |              |  |  |  |  |  |  |
| 9:00  | 0                                                      | 38   | 0   | 44    |              |  |  |  |  |  |  |
| 9:15  | 0                                                      | 47   | 0   | 39    |              |  |  |  |  |  |  |
| 9:30  | 0                                                      | 51   | 0   | 49    |              |  |  |  |  |  |  |
| 9:45  | 0                                                      | 48   | 0   | 44    |              |  |  |  |  |  |  |
| 10:00 | 0                                                      | 30   | 0   | 38    |              |  |  |  |  |  |  |
| 10:15 | -                                                      | -    | -   | -     | Coffee Break |  |  |  |  |  |  |
| 10:30 | 0                                                      |      | 0   | 29    |              |  |  |  |  |  |  |
| 10:45 | 0                                                      | 37   | 0   | 38    |              |  |  |  |  |  |  |
| 11:00 | 0                                                      | 35   | 0   | 33    |              |  |  |  |  |  |  |
| 11:15 | 0                                                      | 40   | 0   | 39    |              |  |  |  |  |  |  |
| 11:30 | 0                                                      | 30   | 0   | 31    |              |  |  |  |  |  |  |
| 11:45 | 0                                                      | 37   | 0   | 35    |              |  |  |  |  |  |  |
| 12:00 | 0                                                      | 30   | 0   | 29    |              |  |  |  |  |  |  |
| 12:15 |                                                        |      |     |       |              |  |  |  |  |  |  |
| 12:30 |                                                        |      |     |       |              |  |  |  |  |  |  |
| 12:45 |                                                        |      |     |       |              |  |  |  |  |  |  |
| 13:00 |                                                        | Lu   | nch |       |              |  |  |  |  |  |  |
| 13:15 |                                                        |      |     |       |              |  |  |  |  |  |  |
| 13:30 |                                                        |      |     |       |              |  |  |  |  |  |  |
| 13:45 |                                                        |      |     |       |              |  |  |  |  |  |  |
| 14:00 | 0                                                      | 41   | 0   | 45    |              |  |  |  |  |  |  |
| 14:15 | 0                                                      | 47   | 0   | 51    |              |  |  |  |  |  |  |
| 14:30 | 0                                                      | 48   | 0   | 47    |              |  |  |  |  |  |  |
| 14:45 | 0                                                      | 50   | 0   | 50    |              |  |  |  |  |  |  |
| 15:00 | 0                                                      | 49   | 0   | 44    |              |  |  |  |  |  |  |
| 15:15 | 0                                                      | 37   | 0   | 34    |              |  |  |  |  |  |  |
| 15:30 | 0                                                      | 32   | 0   | 39    |              |  |  |  |  |  |  |
| 15:45 | 0                                                      | 27   | 0   | 31    |              |  |  |  |  |  |  |
| 16:00 | 0                                                      | 39   | 0   | 31    |              |  |  |  |  |  |  |
| 16:15 | 0                                                      | 31   | 0   | 37    |              |  |  |  |  |  |  |
| 16:30 | 0                                                      | 47   | 0   | 45    | Work Stopped |  |  |  |  |  |  |