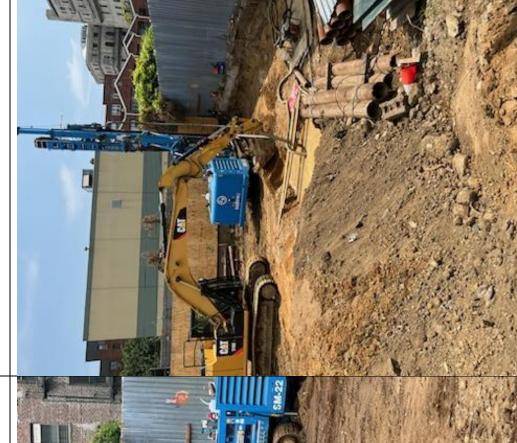

## Photo Log

Photo 1 – An overview of the site by the end of the workday.

Photo 2 – Installing shoring piles along the southewestern perimeter of the site.

Attachment 1

Graph of the Permanent Downwind CAMP station readings

### Work Activities Performed (Since Last Report):

- Gregrory Harris of ACT arrived on the site around 7:45 AM.
- Advanced Cleanup Technologies was present to document remediation activities and implement Community Air Monitoring Program (CAMP) in accordance with the NYSDEC approved April 2023 Interim Remedial Measure Work Plan (IRM).
- ACT setup an upwind CAMP station in B1 and a downwind CAMP station in D3. An additional permanent downwind dust monitor was setup in D3.
- Oversaw shoring pile installation with a drilling machine in the southeastern and southwestern portions of the property, A4, B4, and D4.
- ACT representative left the site around 5:00 pm.