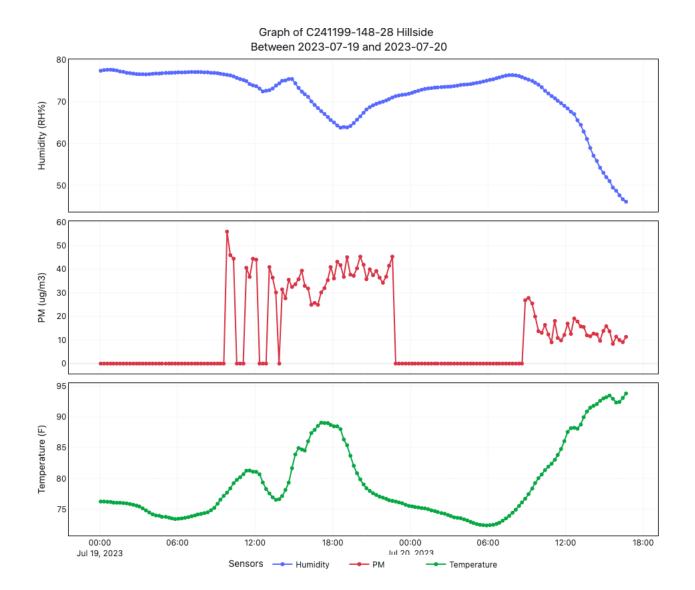

## Photo Log

Photo 1 – An overview of the site by the end of the workday.

Photo 2 – Installing shoring piles along the southeastern perimeter of the site.

Attachment 1

Graph of the Permanent Downwind CAMP station readings

#### A downwind PDR station was set up in D3:

At-start Conditions – PID = 0.0 ppm, Dust = 51  $\mu$ g/m<sup>3</sup> High Conditions – PID = 0.0 ppm, Dust = 87  $\mu$ g/m<sup>3</sup>

No dust or VOC exceedances were observed over a 15-min period during monitoring.

### An upwind PDR station was set up in B1:

At-start Conditions – PID = 0.0 ppm, Dust = 47  $\mu$ g/m<sup>3</sup> High Conditions – PID = 0.0 ppm, Dust = 90  $\mu$ g/m<sup>3</sup>