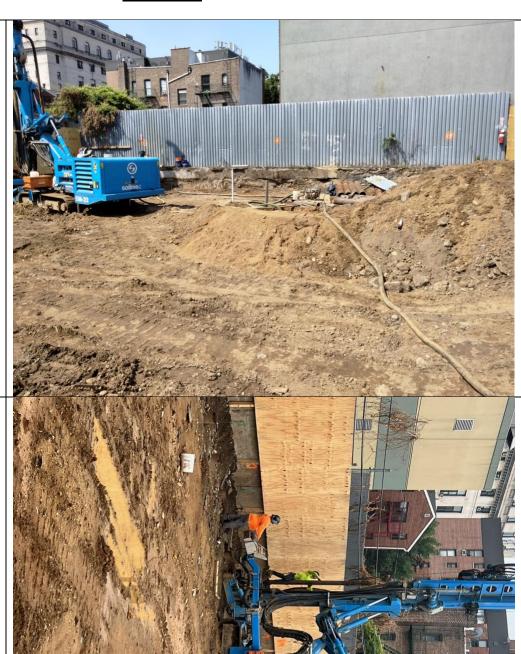

## Photo Log

Photo 1 – An overview of the site by the end of the workday.

Photo 2 – Installing shoring piles along the southeastern perimeter of the site.

Attachment 1

Graph of the Permanent Downwind CAMP station readings

### Work Activities Performed (Since Last Report):

- Yisong Yang and Gregrory Harris of ACT arrived on the site around 8:30 AM.
- Advanced Cleanup Technologies was present to document remediation activities and implement Community Air Monitoring Program (CAMP) in accordance with the NYSDEC approved April 2023 Interim Remedial Measure Work Plan (IRM).
- ACT setup an upwind CAMP station in B1 and a downwind CAMP station in D3. An additional permanent downwind dust monitor was setup in D3.
- Oversaw shoring pile installation with a drilling machine in the southwestern and southeastern portions of the property, A4, B4, and D4.
- ACT representative left the site around 5:00 pm.