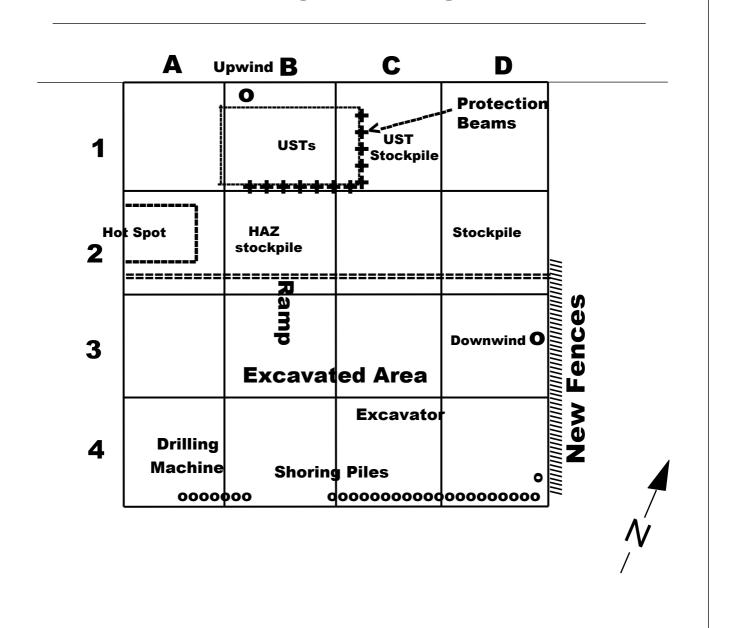

### Work Activities Performed (Since Last Report):

- Yisong Yang and Gregrory Harris of ACT arrived on the site around 8:30 AM.
- Advanced Cleanup Technologies was present to document remediation activities and implement Community Air Monitoring Program (CAMP) in accordance with the NYSDEC approved April 2023 Interim Remedial Measure Work Plan (IRM).
- ACT setup an upwind CAMP station in B1 and a downwind CAMP station in D3. An additional permanent downwind dust monitor was setup in D3.
- Oversaw shoring pile installation with a drilling machine in the southwestern and southeastern portions of the property, A4, B4, and D4.
- ACT representative left the site around 5:00 pm.

#### A4, B4, and D4.

## Samples Collected (Since Last Report):

A total of two (2) soil samples were collected with 8 oz jars.

• One (1) Arsenic sample, HEP-3E (4'), was collected from the test pit 6 ft past the eastern boundary of the hotspot at A2.

One (1) TAL Metal sample, EP-W-B3 was collected at level 6-6.5' bgs at A3.

Air Monitoring (Since Last Report):