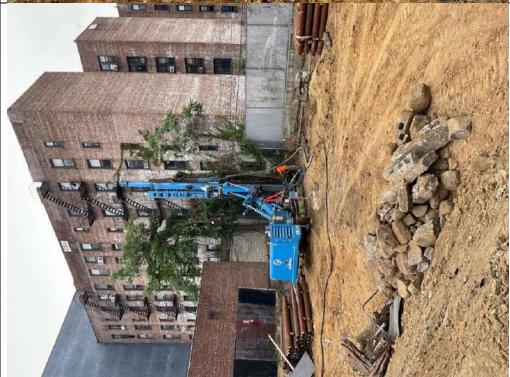

## Photo Log

Photo 1 – An overview of the site at the end of working day.

Photo 2 – Installing shoring pile in the SE corner of the site.