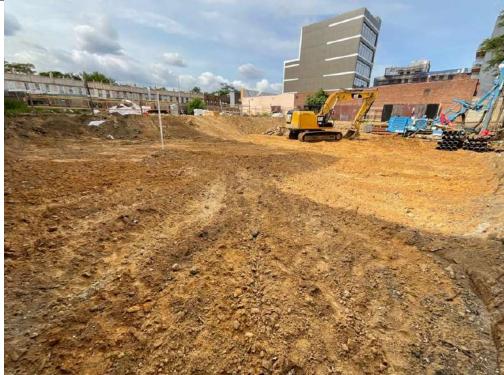

## Photo Log

Photo 1 – An overview of the site at the end of working day.

Photo 2 – Installing shoring pile in the SE corner of the site.