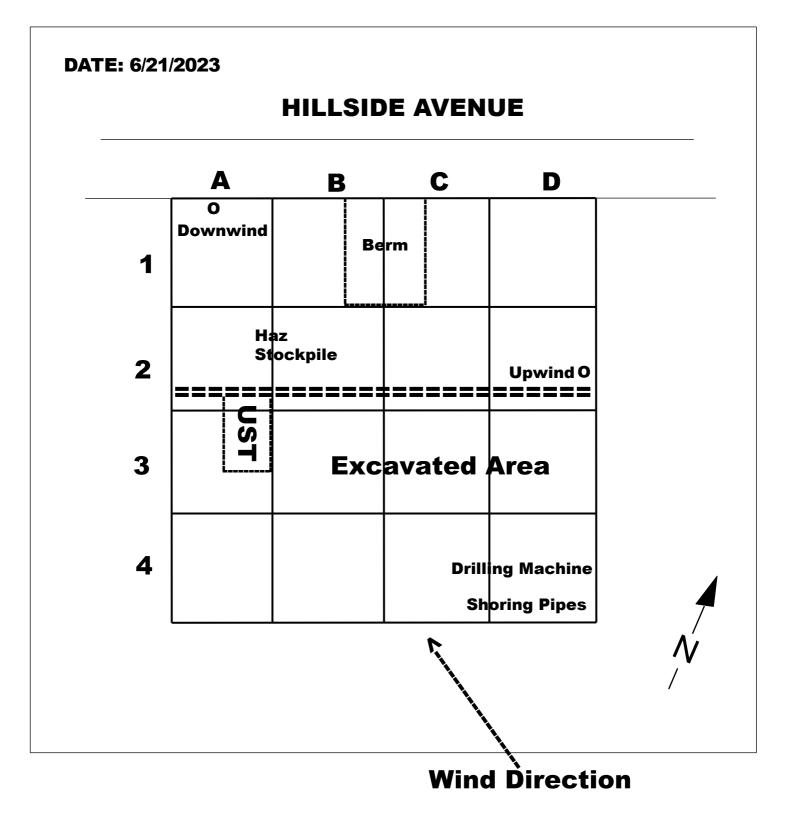

Work Activities Performed (Since Last Report):

- On June 21, 2023, ACT arrived on the site around 8:00 AM.
- ACT setup an upwind CAMP station in A1 and a downwind CAMP station in D2.
- ACT oversaw shoring pile installation with a drilling machine in the SE corner, D4.
- ACT left the site around 5:15pm.

Grids worked in:

 $D_4$ 

Samples Collected (Since Last Report):

N/A

Air Monitoring (Since Last Report):

An upwind PDR station was set up in A1:

Post-start Conditions – PID = 0 ppm, Dust = 11  $\mu$ g/m3 High Conditions – PID = 0.0 ppm, Dust = 50  $\mu$ g/m3

## Problems Encountered:

The downwind CAMP station was placed in D2, which is far downwind as it was feasible. The SE corner of the property was excavated 4 ft bgs.

Planned Activities for the Next Day/ Week: