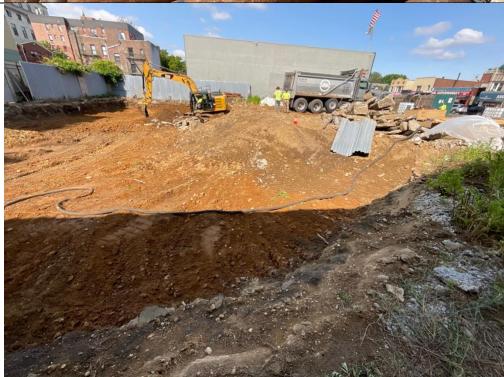

## Photo Log

Photo 1 – An overview of the site at the end of truck loading.

Photo 2 – Truck loading on the site.

Photo 3 – Excavation area, 2-4 ft bgs, in the SW corner of the site, A3, A4, B3, and B4.

Photo 4 – Installing shoring pile in the SE corner of the site.