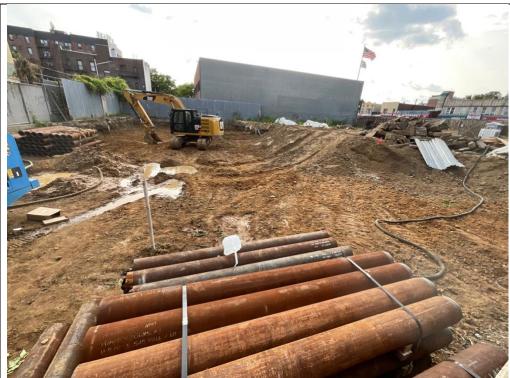

## Photo Log

Photo 1 – An overview of the site at the end of truck loading.

Photo 2 – Truck loading on the site.

Photo 3 – Excavation area, 2-4 ft bgs, in the SW corner of the site, A3, A4, B3, and B4.

Photo 4 – Installing shoring pile in the SE corner of the site.