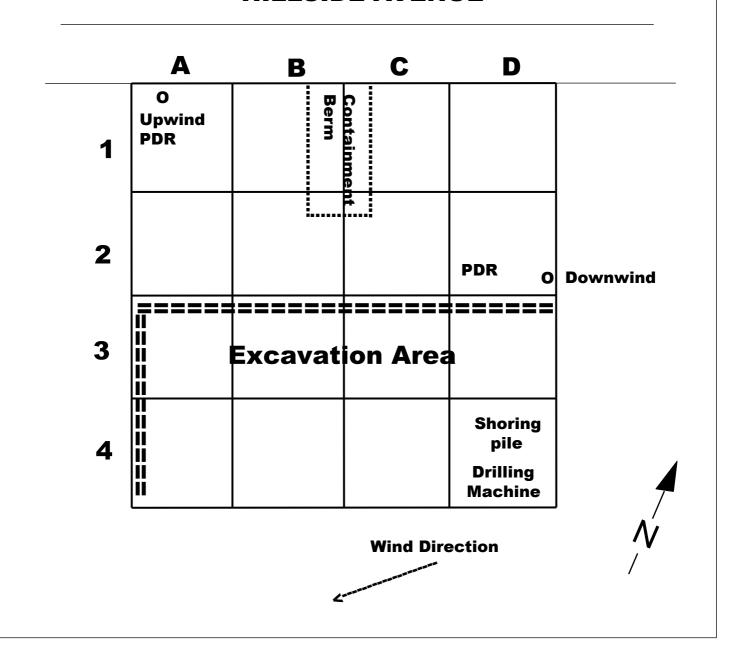

### Work Activities Performed (Since Last Report):

- On June 15, 2023, ACT arrived on the site around 7:20 AM.
- Excavation and truck loading started around 7:30 AM on the south and southwestern corner of the Site. The excavation covered area in A3, A4, B3, B4, at the depth of 2-4 feet.
- A total of 10 truckloads soil have removed and transported to Clean Earth of Carteret, 24 Middlesex Avenue, Carteret, NJ 07008.
- Cleaned up truck tires with water hose in the berm before the truck left the site.
- Pumped water accumulated in the berm into the water holding container on the site.
- Setup an upwind CAMP station in A1 and a downwind CAMP station in D2.
- Oversight shoring pile installation with a drilling machine in the SE corner, D4, after truck loading.
- Left the site around 5:10pm.

#### Grids worked in:

B3, B4, C3, C4, D3, and D4

Samples Collected (Since Last Report):

N/A

Air Monitoring (Since Last Report):

An upwind PDR station was set up in A1:

Pre-start Conditions – PID = 0 ppm, Dust =  $18 \mu g/m3$ High Conditions – PID = 0.0 ppm, Dust =  $20 \mu g/m3$ 

A downwind PDR station was set up in D2:

Pre-start Conditions – PID = 0 ppm, Dust =  $18 \mu g/m3$ High Conditions – PID = 0.0 ppm, Dust =  $24 \mu g/m3$ 

### Problems Encountered:

The downwind CAMP station was placed in D2, which is far downwind as it was feasible. The SE corner of the property was excavated 4 ft bgs.

| Planned Activities for the Next Day/ Week:                                                                                                                                                                                                                                        |
|-----------------------------------------------------------------------------------------------------------------------------------------------------------------------------------------------------------------------------------------------------------------------------------|
| The truck loading will be continued for the rest of the week. Shoring piles will be continued along the south perimeter of the site. ACT will oversee soil excavation and shoring piles installation and perform community air monitoring using a handheld PID and dust monitors. |