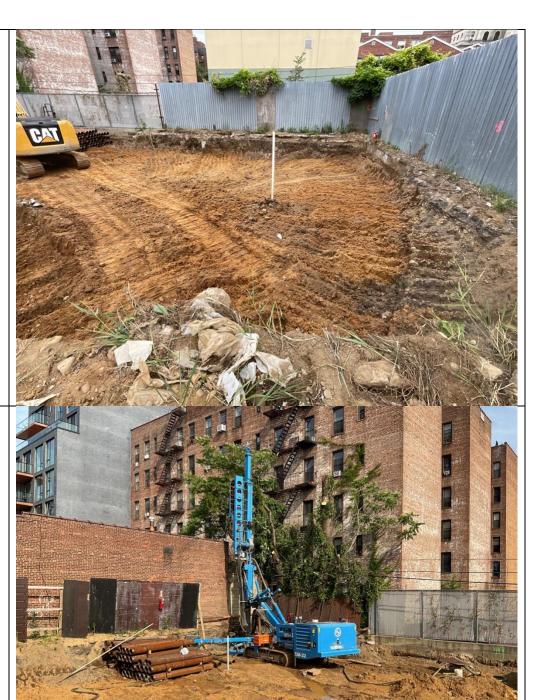

## Photo Log

Photo 1 – An overview of the site at the end of truck loading.

Photo 2 – Truck loading on the site.

Photo 3 – Excavation area, 2-4 ft bgs, in the SW corner of the site, A3, A4, B3, and B4.

Photo 4 – Installing shoring pile in the SE corner of the site.