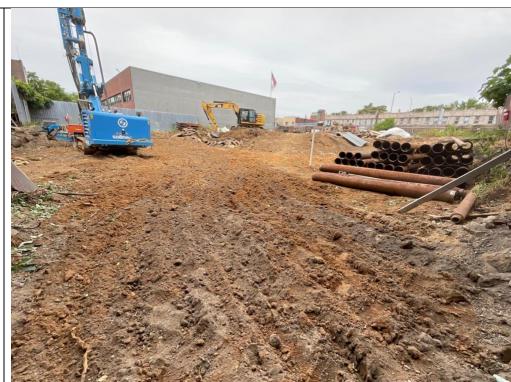

# Photo Log

Photo 1 – An overview of the site at the end of truck loading.

Photo 2 – Truck loading on the site.

Photo 3 – Excavation area, 0-2 ft bgs, in the SW corner of the site, A3, A4, B3, and B4.

Photo 4 – Installing of 1<sup>st</sup> shoring pile in the SE corner of the site.