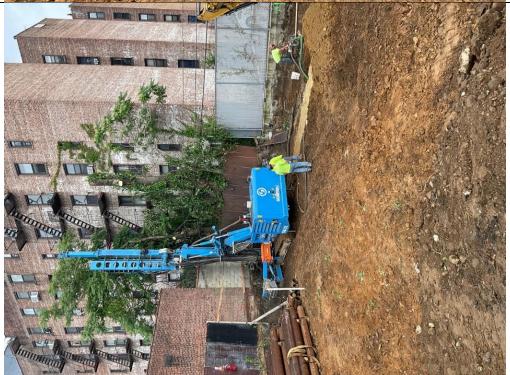

### Work Activities Performed (Since Last Report):

- On June 14, 2023, ACT arrived on the site around 7:00 AM.
- Excavation and truck loading started around 7:30 AM on the south and southwestern corner of the Site. The excavation covered area in A3, A4, B3, B4, at the depth of 0-2 feet.
- A total of 16 truckloads soil have removed and transported to Clean Earth of Carteret, 24 Middlesex Avenue, Carteret, NJ 07008.
- Cleaned up truck tires with water hose in the berm before the truck left the site.
- Pumped water accumulated in the berm into the water holding container on the site.
- Setup an upwind CAMP station in A1 and a downwind CAMP station in D2.
- Oversight shoring pile installation with a drilling machine in the SE corner, D4, after truck loading.
- Left the site around 5:15pm.

# Photo Log

Photo 1 – An overview of the site at the end of truck loading.

Photo 2 – Truck loading on the site.

Photo 3 – Excavation area, 0-2 ft bgs, in the SW corner of the site, A3, A4, B3, and B4.

Photo 4 – Installing of 1<sup>st</sup> shoring pile in the SE corner of the site.