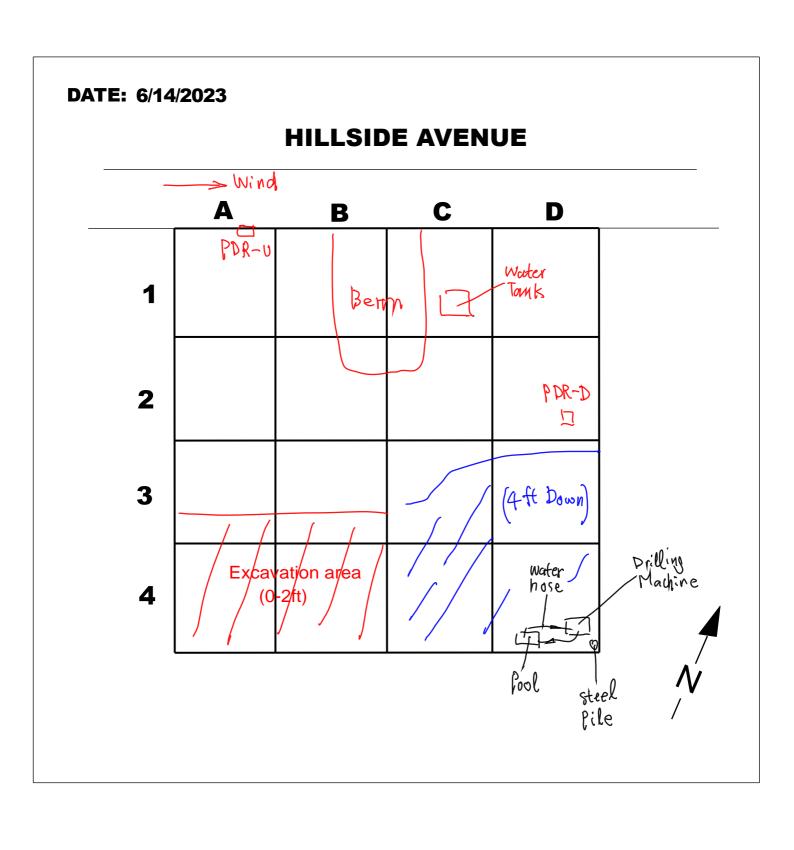

### Work Activities Performed (Since Last Report):

- On June 14, 2023, ACT arrived on the site around 7:00 AM.
- Excavation and truck loading started around 7:30 AM on the south and southwestern corner of the Site. The excavation covered area in A3, A4, B3, B4, at the depth of 0-2 feet.
- A total of 16 truckloads soil have removed and transported to Clean Earth of Carteret, 24 Middlesex Avenue, Carteret, NJ 07008.
- Cleaned up truck tires with water hose in the berm before the truck left the site.
- Pumped water accumulated in the berm into the water holding container on the site.
- Setup an upwind CAMP station in A1 and a downwind CAMP station in D2.
- Oversight shoring pile installation with a drilling machine in the SE corner, D4, after truck loading.
- Left the site around 5:15pm.

#### Grids worked in:

B3, B4, C3, C4, D3, and D4

Samples Collected (Since Last Report):

N/A

Air Monitoring (Since Last Report):

An upwind PDR station was set up in A1:

Pre-start Conditions – PID = 0 ppm, Dust = 27  $\mu$ g/m3 High Conditions – PID = 0.0 ppm, Dust = 36  $\mu$ g/m3

A downwind PDR station was set up in D2:

Pre-start Conditions – PID = 0 ppm, Dust = 27  $\mu$ g/m3 High Conditions – PID = 0.0 ppm, Dust = 59  $\mu$ g/m3

#### Problems Encountered:

A small abandoned empty tank was discovered in SW portion of the property (between A3 and A4). No contaminated soil was identified in the vicinity of the tank. The PID readings were

| observed at low concentration (0.1-0.3 ppm). The tank was moved to a polyethylene sheet for proper disposal. |
|--------------------------------------------------------------------------------------------------------------|
| Planned Activities for the Next Day/ Week:                                                                   |
| The truck loading will be continued for the rest of the week. Shoring piles will be continued along          |