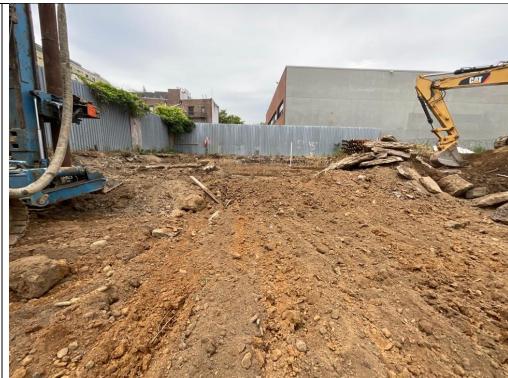

### Work Activities Performed (Since Last Report):

- On June 14, 2023, ACT arrived on the site around 7:00 AM.
- Excavation and truck loading started around 7:30 AM on the south and southwestern corner of the Site. The excavation covered area in A3, A4, B3, B4, at the depth of 0-2 feet.
- A total of 16 truckloads soil have removed and transported to Clean Earth of Carteret, 24 Middlesex Avenue, Carteret, NJ 07008.
- Cleaned up truck tires with water hose in the berm before the truck left the site.
- Pumped water accumulated in the berm into the water holding container on the site.
- Setup an upwind CAMP station in A1 and a downwind CAMP station in D2.
- Oversight shoring pile installation with a drilling machine in the SE corner, D4, after truck loading.
- Left the site around 5:15pm.

# Photo Log

Photo 1 – An overview of the site at the end of truck loading.

Photo 2 – Truck loading on the site.

Photo 3 – Excavation area, 0-2 ft bgs, in the SW corner of the site, A3, A4, B3, and B4.

Photo 4 – Installing of 1<sup>st</sup> shoring pile in the SE corner of the site.