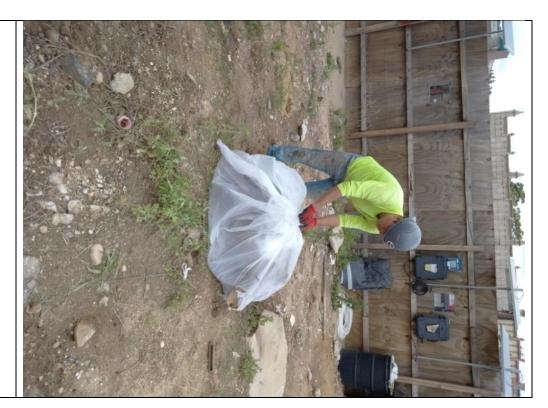

#### Problems Encountered:

A small abandoned empty tank was discovered in SW portion of the property (between A3 and A4). No contaminated soil was identified in the vicinity of the tank. The PID readings were

| observed at low concentration (0.1-0.3 ppm). The tank was moved to a polyethylene sheet for proper disposal. |
|--------------------------------------------------------------------------------------------------------------|
| Planned Activities for the Next Day/ Week:                                                                   |
| The truck loading will be continued for the rest of the week. Shoring piles will be continued along          |

Photo 5 - An empty tank was discovered during the excavation in A3 & A4. Photo 6 – PID reading from the tank.

Photo 7 – The tank was moved and wrapped by a polyethylene sheet for a proper disposal.