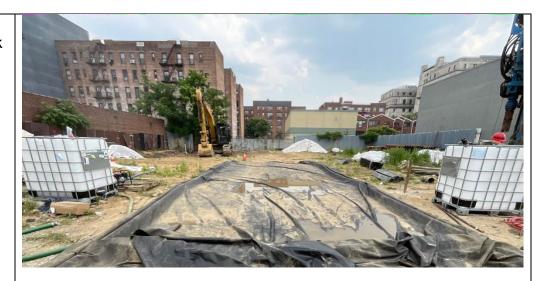

# Photo Log

Photo 1 – An overview of the site at the end of truck loading.

Photo 2 – Truck loading on the site.

Photo 3 – Excavation area, 2-4 ft bgs.

Photo 4 – Cleaning the tires in the berm before the truck leaving the site.