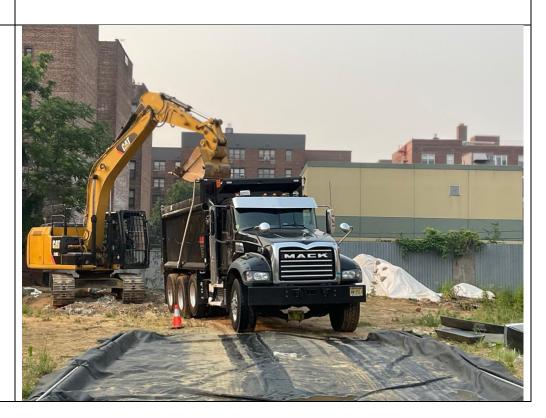

# Photo Log

Photo 1 – An overview of the site at the end of truck loading.

Photo 2 – Truck loading on the site.

Photo 3 – Excavation area, 2-4 ft bgs.

Photo 4 – Cleaning the tires in the berm before the truck leaving the site.