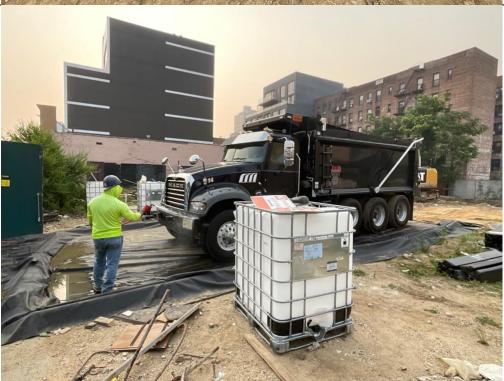

# Photo Log

Photo 1 – An overview of the site at the end of truck loading.

Photo 2 – Truck loading on the site.

Photo 3 – Excavation area, 2-4 ft bgs.

Photo 4 – Cleaning the tires in the berm before the truck leaving the site.