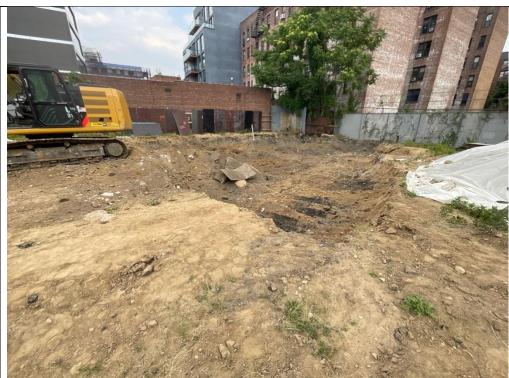

# Photo Log

Photo 1 – An overview of the site at the end of truck loading.

Photo 2 – Truck loading on the site.

Photo 3 – Excavation area, 2-4 ft bgs.

Photo 4 – Cleaning the tires in the berm before the truck leaving the site.