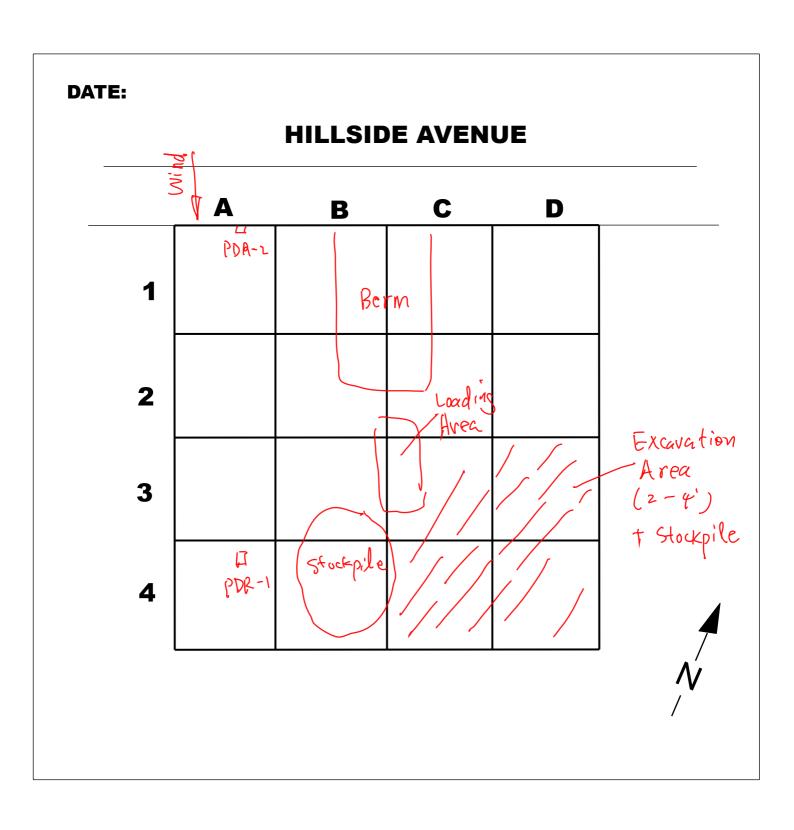

## Work Activities Performed (Since Last Report):

- On June 8, 2023, ACT arrived on the site around 6:45 AM.
- Excavation and truck loading started around 7:30 AM on the southeastern corner of the Site. The excavation covered area in C3, C4, D3, and D4 at the depth of 2-4ft.
- A total of 13 truckloads soil have removed and transported to Clean Earth of Carteret, 24 Middlesex Avenue, Carteret, NJ 07008.
- Cleaned up truck tires with water hose in the berm before the truck left the site.
- Pumped water accumulated in the berm into the water holding container on the site.
- Setup an upwind CAMP station on the fence in A1, and setup a downwind CAMP station in B4.
- Left the site around 3:00pm

#### Grids worked in:

C3, C4, D3 and D4

Samples Collected (Since Last Report):

N/A

## Air Monitoring (Since Last Report):

Two PDR stations were set up in an upwind and down-wind locations:

# PDR 1 (Down Wind)

Pre-start Conditions – PID = 0 ppm, Dust =  $0.0 \mu g/m3$ 

High Conditions – PID = 0.0 ppm, Dust =  $42.7 \mu g/m3$ 

Zeroing at the upwind location at 7:10, 9:30 and 11:30, tried to tell the dust generated by the site activities, such as excavation and truck loading.

#### PDR 2 (Up Wind)

Pre-start Conditions – PID = 0 ppm, Dust =  $426.3 \mu g/m3$ 

High Conditions – PID = 0.0 ppm, Dust = 428.1 µg/m<sup>3</sup>

The readings for PBR 2 went down from the maximum TWA 426.3 µg/m3 to TWA 271 µg/m3 at 14:30, which was attributed to Canadian Wildfire. Errors when zeroing of the upwind PDR occurred, thus the upwind PDR readings were used to undercut the changes in ambient dust level.