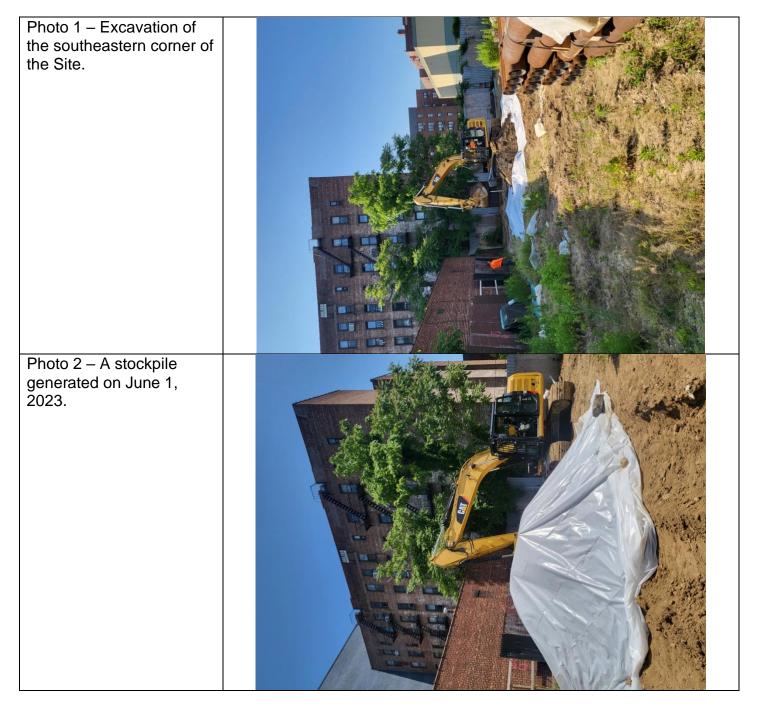

Work Activities Performed (Since Last Report):

- On June 1<sup>st</sup>, 2023 ACT arrived to the Site around 8:00 AM.
- Excavation started around 8:30 AM on the southeastern corner of the Site as an effort to exposed tree roots. The excavation stopped at 4 ft bgs in D4.
- Upwind and downwind CAMP stations were set up in the vicinity of D4.
- Generated stockpile is in D3 and covered by plastic cover.

| Grids worked in:                                                                               |
|------------------------------------------------------------------------------------------------|
| D4 and D3                                                                                      |
| Samples Collected (Since Last Report):                                                         |
| N/A                                                                                            |
|                                                                                                |
| Air Monitoring (Since Last Report):                                                            |
|                                                                                                |
| Two PDR stations were set up in an upwind and down-wind locations:                             |
|                                                                                                |
| PDR 1 (Up Wind)                                                                                |
| Pre-start Conditions – PID = 0 ppm, Dust = $93.3 \mu g/m3$                                     |
| High Conditions – PID = 0.0 ppm, Dust = 97 $\mu$ g/m3                                          |
| PDR 2 (Down Wind)                                                                              |
| Pre-start Conditions – PID = 0 ppm, Dust = 86.6 $\mu$ g/m3                                     |
| High Conditions – PID = 0.0 ppm, Dust = 107.4 $\mu$ g/m3                                       |
| -110 - 0.0  ppm,  Dust = 107.4  µg/ms                                                          |
| Problems Encountered:                                                                          |
| An elevated dust level of 107.4 µg/m3 was observed around 3:00pm, the excavation work was      |
| paused for 10 minutes to decrease the dust level. The level decreased below 100 µg/m3 and work |
| resumed.                                                                                       |