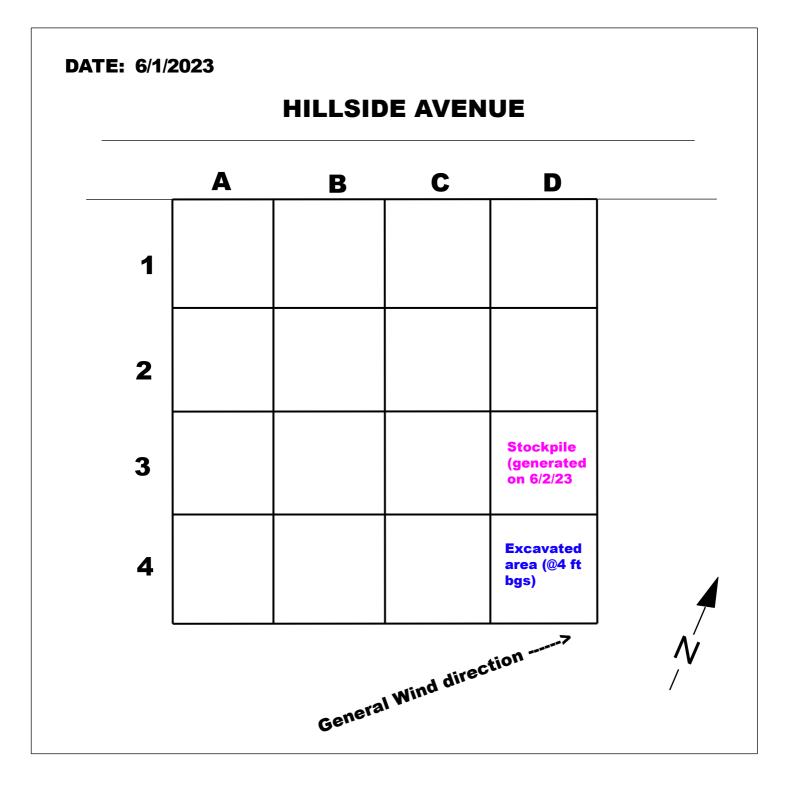

Work Activities Performed (Since Last Report):

- On June 1<sup>st</sup>, 2023 ACT arrived to the Site around 8:00 AM.
- Excavation started around 8:30 AM on the southeastern corner of the Site as an effort to exposed tree roots. The excavation stopped at 4 ft bgs in D4.
- Upwind and downwind CAMP stations were set up in the vicinity of D4.
- Generated stockpile is in D3 and covered by plastic cover.

| Grids worked in:                                                                               |
|------------------------------------------------------------------------------------------------|
| D4 and D3                                                                                      |
| Samples Collected (Since Last Report):                                                         |
| N/A                                                                                            |
|                                                                                                |
| Air Monitoring (Since Last Report):                                                            |
|                                                                                                |
| Two PDR stations were set up in an upwind and down-wind locations:                             |
|                                                                                                |
| PDR 1 (Up Wind)                                                                                |
| Pre-start Conditions – PID = 0 ppm, Dust = $93.3 \mu g/m3$                                     |
| High Conditions – PID = 0.0 ppm, Dust = 97 $\mu$ g/m3                                          |
| PDR 2 (Down Wind)                                                                              |
| Pre-start Conditions – PID = 0 ppm, Dust = 86.6 $\mu$ g/m3                                     |
| High Conditions – PID = 0.0 ppm, Dust = 107.4 $\mu$ g/m3                                       |
| -110 - 0.0  ppm,  Dust = 107.4  µg/ms                                                          |
| Problems Encountered:                                                                          |
| An elevated dust level of 107.4 µg/m3 was observed around 3:00pm, the excavation work was      |
| paused for 10 minutes to decrease the dust level. The level decreased below 100 µg/m3 and work |
| resumed.                                                                                       |