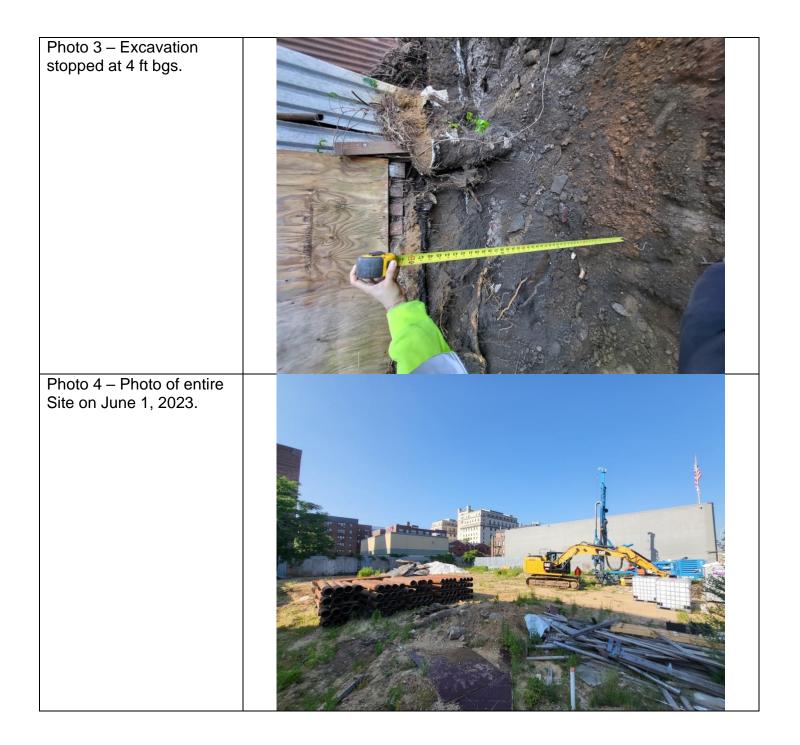

Work Activities Performed (Since Last Report):

- On June 1<sup>st</sup>, 2023 ACT arrived to the Site around 8:00 AM.
- Excavation started around 8:30 AM on the southeastern corner of the Site as an effort to exposed tree roots. The excavation stopped at 4 ft bgs in D4.
- Upwind and downwind CAMP stations were set up in the vicinity of D4.
- Generated stockpile is in D3 and covered by plastic cover.