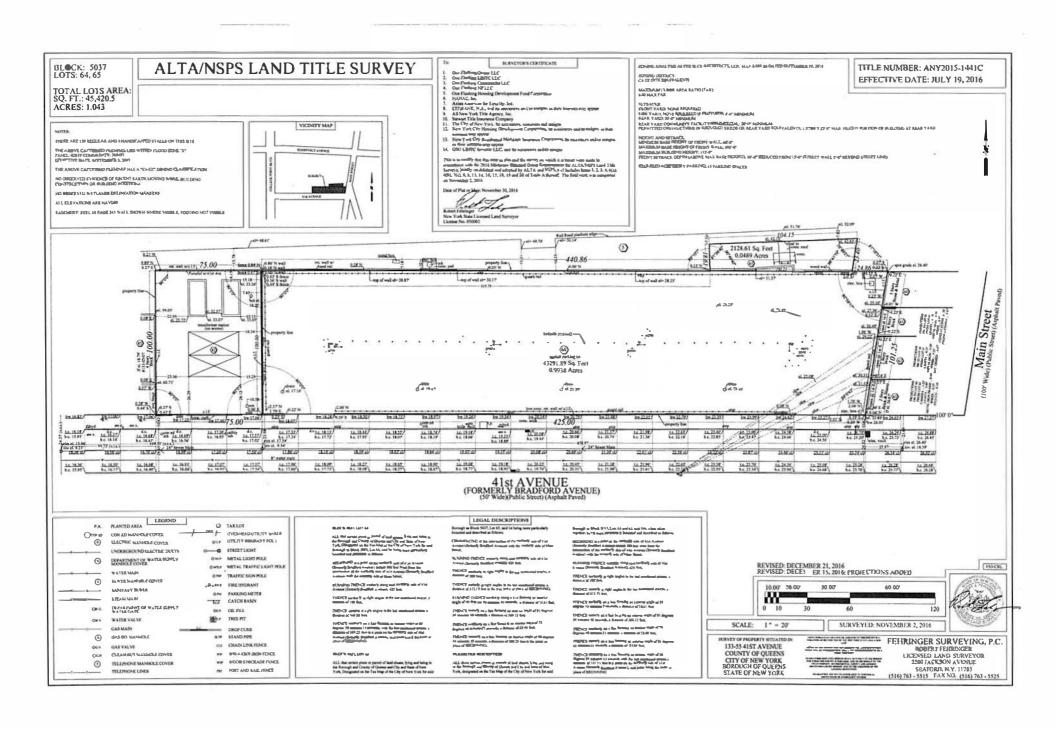

#### SITE INFORMATION:

Site No.: C241185 Site Name: One Flushing Site Owner: One Flushing Owner LLC

Street Address: 133-55 41st Avenue

Municipality: Flushing County: Queens DEC Region: 2

Site Size: 0.994 Acres

Tax Map Identification Number: 5037-64
Percentage of site located in an EnZone: 100 %

A description of the property subject to this Certificate is attached as Exhibit A and a site survey is attached as Exhibit B. Note that Exhibits A and B describe lots 64 and 65, but this COC covers Lot 64 only

### Exhibit A and B

Site Description and Site Survey

Block 5037, Lot 64