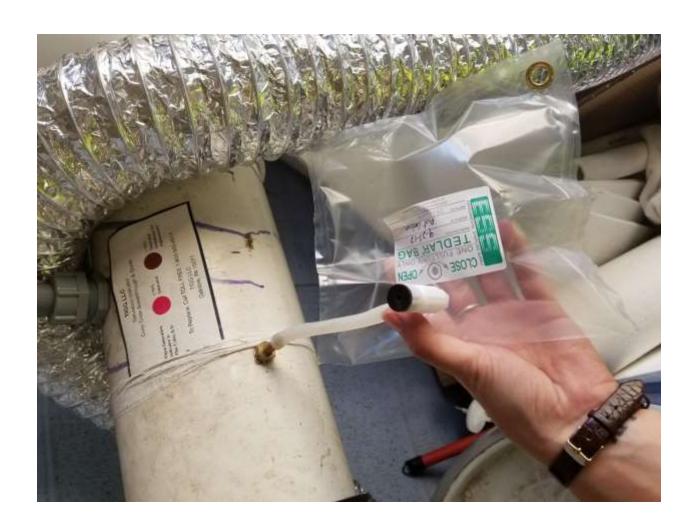

## Former Union Wire Dye Corp SOIL VAPOR EXTRACTION SYSTEM INSPECTION FORM

Date: <u>9-25-17</u>

Time: <u>10:00am</u>

Weather: Sunny/85/ SSE @ 4

**Inspector: Thomas Gallo** 

| Extraction Point | Vacuum (iwc) | PID Reading(ppb) from<br>Tedlar Bag | PID Reading (ppb) from pipe |
|------------------|--------------|-------------------------------------|-----------------------------|
| VE-1             | -15.68       | 1900                                | 801                         |
| VE-2             | -15.82       | 3195                                | 391                         |
| VE-3             | -15.53       | 2236                                | 1                           |
| VE-4             | -15.19       | 2154                                | 244                         |
| Blower inlet     | -30          |                                     |                             |

## **WEEKLY CARBON MONITORING**

Carbon filter installation date: 6-20-17

| Date/Time | Location     | PID reading (ppb)<br>from Tedlar bag | PID units(ppb) from pipe |
|-----------|--------------|--------------------------------------|--------------------------|
| 12:00     | Pre-Carbon   | 1213                                 | -                        |
| 12:10     | Post -Carbon | 744                                  | <u>o</u>                 |

## **Photo Log**