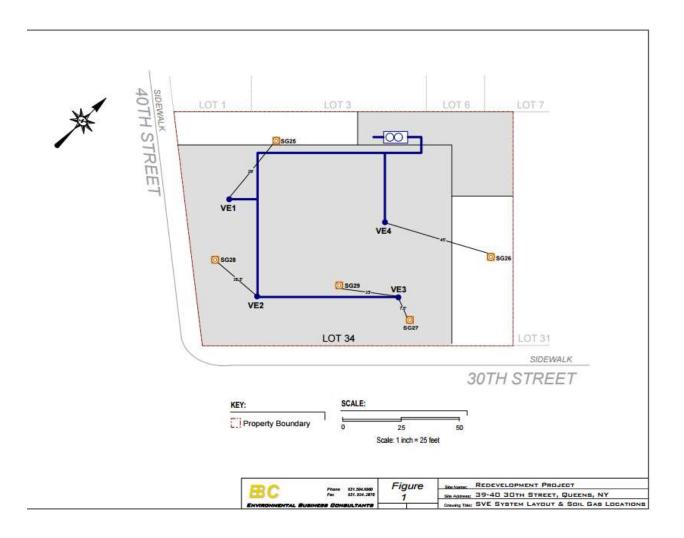

## Former Union Wire Dye Corp SOIL VAPOR EXTRACTION SYSTEM INSPECTION FORM

Date: <u>9-25-17</u>

Time: <u>10:00am</u>

Weather: Sunny/85/ SSE @ 4

**Inspector: Thomas Gallo** 

| Extraction Point | Vacuum (iwc) | PID Reading(ppb) from<br>Tedlar Bag | PID Reading (ppb) from pipe |
|------------------|--------------|-------------------------------------|-----------------------------|
| VE-1             | -15.68       | 1900                                | 801                         |
| VE-2             | -15.82       | 3195                                | 391                         |
| VE-3             | -15.53       | 2236                                | 1                           |
| VE-4             | -15.19       | 2154                                | 244                         |
| Blower inlet     | -30          |                                     |                             |

| Inspection:         | Yes / No | Comments                                 |  |
|---------------------|----------|------------------------------------------|--|
| Blower Operating?   | Yes      |                                          |  |
| Spare Carbon Drums? | Yes      | 2 additional TIGG carbon drums<br>onsite |  |
| System Integrity?   | Good     | Complete breakthrough has not occurred   |  |

## **WEEKLY CARBON MONITORING**

Carbon filter installation date: 6-20-17

| Date/Time | Location     | PID reading (ppb)<br>from Tedlar bag | PID units(ppb) from pipe |
|-----------|--------------|--------------------------------------|--------------------------|
| 12:00     | Pre-Carbon   | 1213                                 | -                        |
| 12:10     | Post -Carbon | 744                                  | <u>o</u>                 |