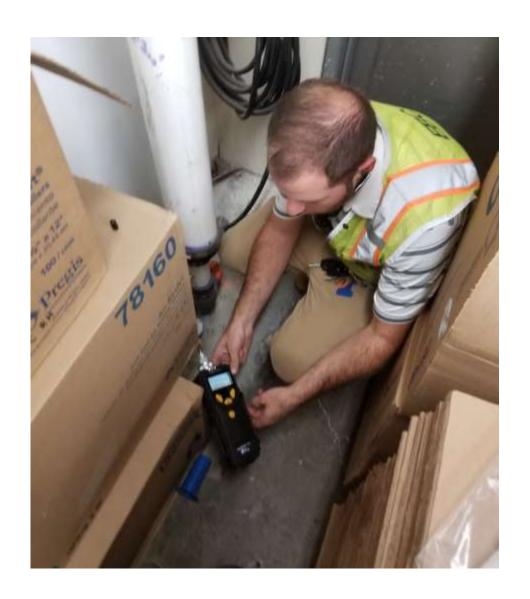

## Former Union Wire Dye Corp SOIL VAPOR EXTRACTION SYSTEM INSPECTION FORM

Date: <u>9-25-17</u>

Time: <u>10:00am</u>

Weather: Sunny/85/ SSE @ 4

**Inspector: Thomas Gallo** 

| Extraction Point | Vacuum (iwc) | PID Reading(ppb) from<br>Tedlar Bag | PID Reading (ppb) from pipe |
|------------------|--------------|-------------------------------------|-----------------------------|
| VE-1             | -15.68       | 1900                                | 801                         |
| VE-2             | -15.82       | 3195                                | 391                         |
| VE-3             | -15.53       | 2236                                | 1                           |
| VE-4             | -15.19       | 2154                                | 244                         |
| Blower inlet     | -30          |                                     |                             |

## **Photo Log**