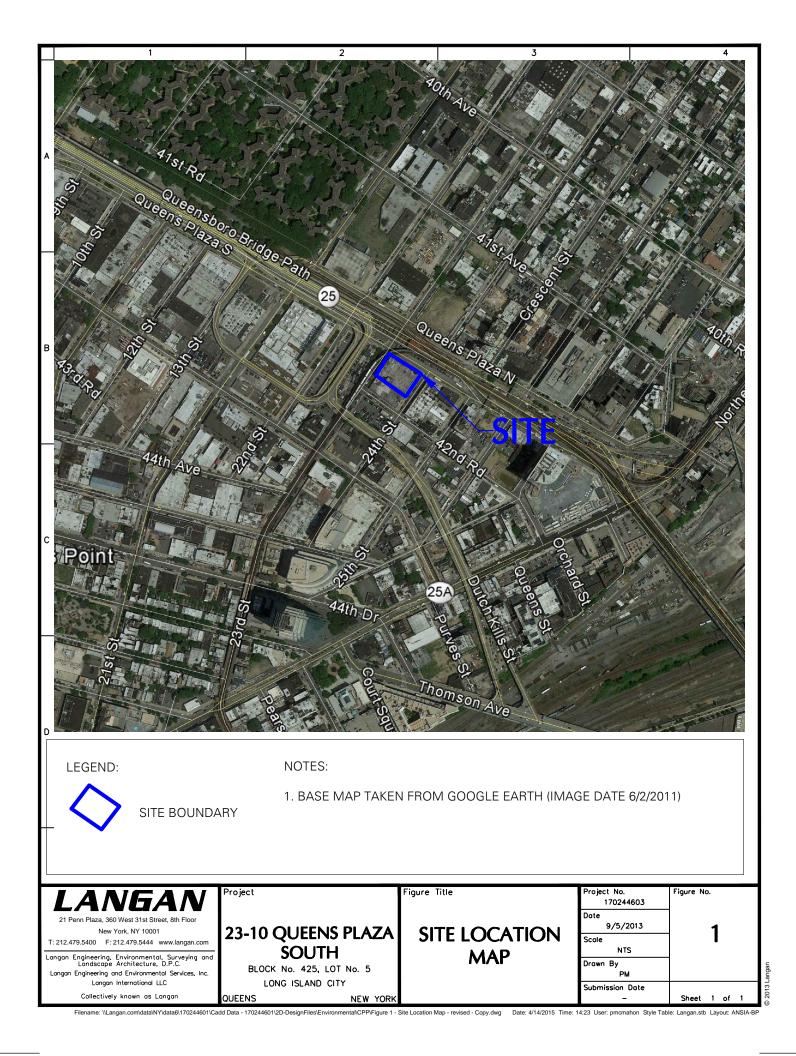

#### Site Description

The Site (Tax Block 425, Lot 5) consists of a rectangular shaped lot that is approximately 27,200 square feet ( $\pm 0.62$  acres) and contains a mostly unoccupied four-story concrete building that was historically used for industrial manufacturing. The Site is located on the city block bordered by Queens Plaza South to the north, 24th Street to the east, 42nd Road to the south, and 23rd Street to the west. With the exception of a boiler room that occupies the northeastern area of the building's sub-basement, the building is vacant. A Site Location Map is included as Appendix D.