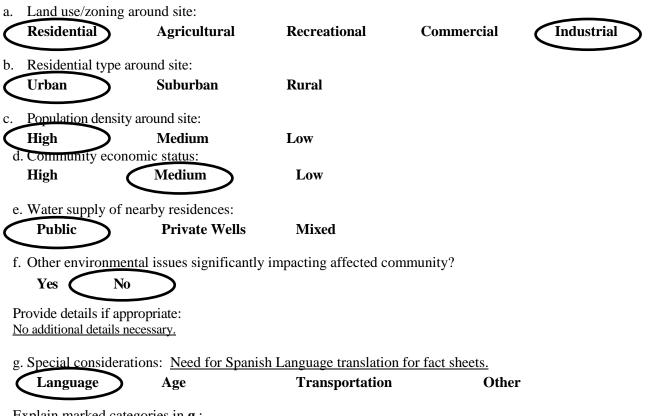

#### 3. Major Issues of Public Concern

This section of the CP Plan identifies major issues of public concern that relate to the Site. Additional major issues of public concern may be identified during the course of the Site's investigation and cleanup process.

The following major issues of public concern were identified: Air quality, health of workers and community, nuisance odors, and noise. These issues are of the most concern to adjacent property businesses and residents. These issues will be addressed in the Remedial Work Plan (RWP), the Community Air Monitoring Program (CAMP) and the site-specific Health and Safety Plan (HASP) for the project, all Plans to be approved by the NYSDEC prior to work.

The Site is located in an Environmental Justice Area. Environmental justice is defined as the fair treatment and meaningful involvement of all people regardless of race, color, national origin, or income with respect to the development, implementation, and enforcement of environmental laws, regulations, and policies.

Environmental justice efforts focus on improving the environment in communities, specifically minority and low-income communities, and addressing disproportionate adverse environmental impacts that may exist in those communities. Because the Site is located in an area that has a large Hispanic-American community, all future fact sheets will be translated into Spanish.

To make Citizen Participation Plans (CPPs) as consistent as possible with Division of Environmental Remediation (DER's) CP Handbook, Region 2 Public Affairs asks that the Handbook's "Scoping Sheet for Major Issues of Public Concern" be used by applicants/responsible parties to inform their completion of this section of the plan. Because of the high percentage of Environmental Justice Areas in New York

City, the Scoping Sheet is a particularly valuable tool in this region. The NYSDEC Scoping Sheet for Major Issues of Public Concern was used to complete this section and is included as Appendix C.