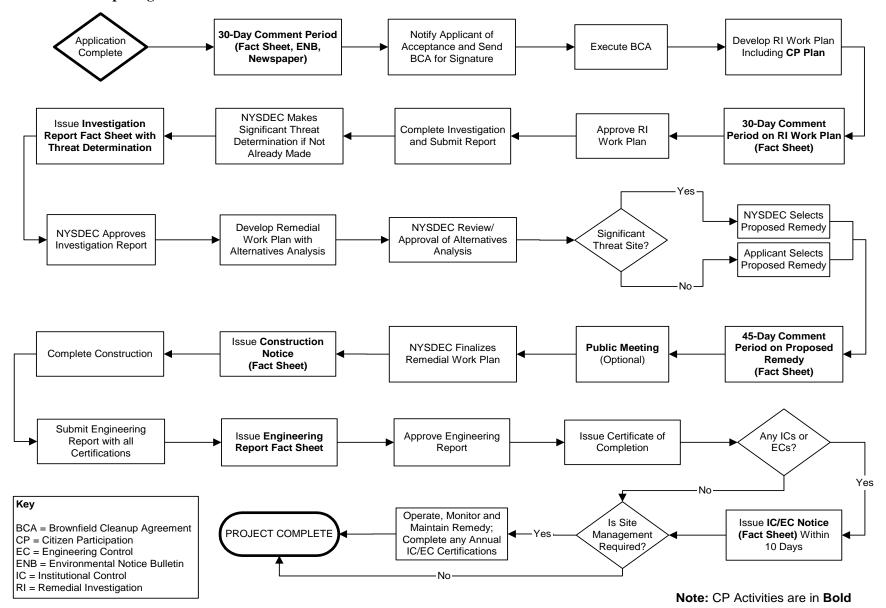

#### **CP** Activities

The table at the end of this section identifies the CP activities, at a minimum, that have been and will be conducted during the Site's investigation and cleanup program. The flowchart in Appendix E shows how these CP activities integrate with the Site investigation and cleanup process. The public is informed about these CP activities through fact sheets and notices distributed at significant points during the program. Elements of the investigation and cleanup process that match up with the CP activities are explained briefly in Section 5.

#### 5. Investigation and Cleanup Process

Note: See Appendix E for a flowchart of the brownfield cleanup program process.