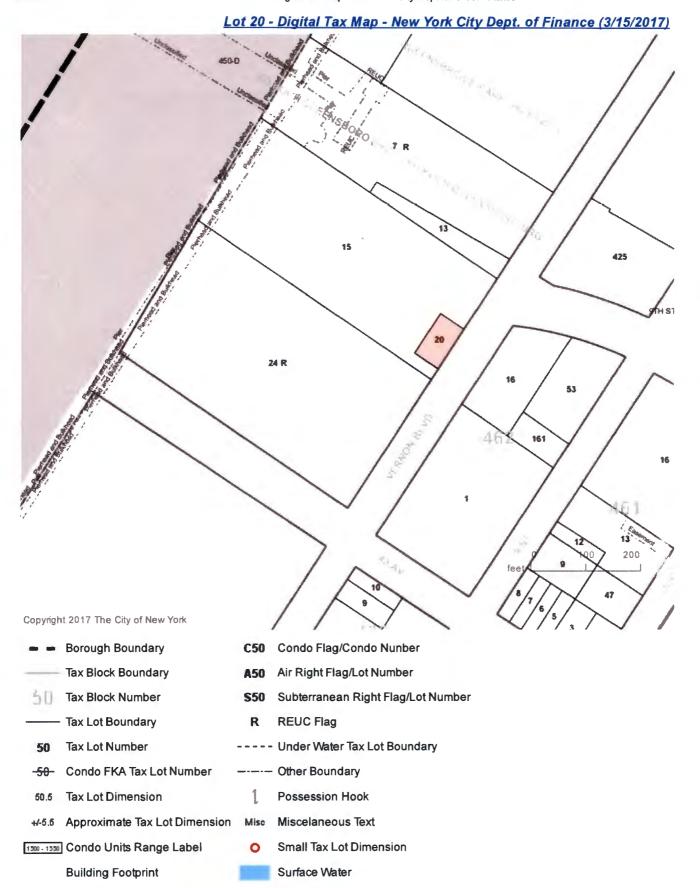

#### PART I. BROWNFIELD CLEANUP AGREEMENT AMENDMENT APPLICATION

| Check the appropriate box below based on the nature of the amendment modification requested:                                                                                                                                                                                              |
|-------------------------------------------------------------------------------------------------------------------------------------------------------------------------------------------------------------------------------------------------------------------------------------------|
| Amendment to [check one or more boxes below]                                                                                                                                                                                                                                              |
| ☐ Add ☐ Substitute ☐ Remove ☐ Change in Name                                                                                                                                                                                                                                              |
| applicant(s) to the existing Brownfield Cleanup Agreement [Complete Section I-IV below and Part II]                                                                                                                                                                                       |
| Does this proposed amendment involve a transfer of title to all or part of the brownfield site?☐Yes☐N                                                                                                                                                                                     |
| If yes, pursuant to 6 NYCRR Part 375-1.11(d), a Change of Use form should have been previously submitted. If not, please submit this form with this Amendment. See http://www.dec.ny.gov/chemical/76250.html                                                                              |
| Amendment to modify description of the property(ies) listed in the existing Brownfield Cleanup Agreement [Complete Sections I and V below and Part II]                                                                                                                                    |
| Amendment to Expand or Reduce property boundaries of the property(ies) listed in the existing Brownfield Cleanup Agreement [Complete Section I and V below and Part II]                                                                                                                   |
| Sites in Bronx, Kings, New York, Queens, or Richmond counties ONLY: Amendment to request determination that the site is eligible for the tangible property credit component of the brownfield redevelopment tax credit. Please answer questions on the supplement at the end of the form. |
| Other (explain in detail below)                                                                                                                                                                                                                                                           |
| Please provide a brief narrative on the nature of the amendment:                                                                                                                                                                                                                          |
| The amendment enlarges Silvercup West Project Subparcel D (BCP Site Number C241101) (Block 477, Tax Lot 20 and part of Lot 15) from 4,584 sq. ft. (0.11 acres) to 6,217.86 sq. ft. (0.14 acres).                                                                                          |
|                                                                                                                                                                                                                                                                                           |
|                                                                                                                                                                                                                                                                                           |
|                                                                                                                                                                                                                                                                                           |