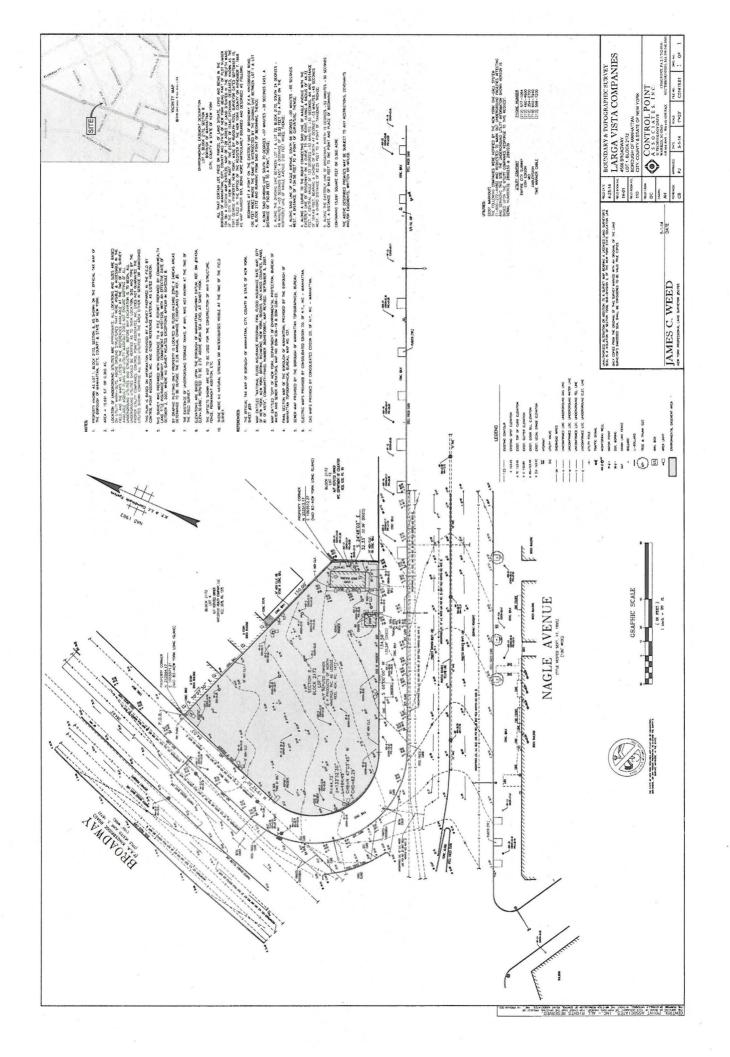

SITE INFORMATION

Site No.: C231054 Site Name: 4566 Broadway Avenue (Nagle)

Site Owner: 4566 BROADWAY, LLC Street Address: 4566 Broadway Avenue

Municipality: New York County: New York DEC Region: 2

Site Size: 0.360 Acres

Tax Map Identification Number(s): 2172-1
Percentage of site located in an EnZone: 100 %

A description of the property subject to this Certificate is attached as Exhibit A and a site survey is attached as Exhibit B.

### SCHEDULE "A" PROPERTY DESCRIPTION

ALL THAT CERTAIN LOT, PIECE OR PARCEL OF LAND SITUATE, LYING AND BEING IN THE BOROUGH OF MANHATTAN, CITY, COUNTY AND STATE OF NEW YORK BEING PART OF PLOT NUMBER 104 ON A CERTAIN MAP ENTITLED, "MAP OF 128 ACRES OF LAND SITUATED IN THE TWELFTH WARD OF THE CITY OF NEW YORK, PART OF THE ESTATE OF ISAAC DYCKMAN, DECEASED, KNOWN AS THE FORT GEORGE PROPERTY, NEW YORK", MADE BY RUDOLPH ROSS, SURVEYOR DATED SEPTEMBER 15, 1868, FILED IN THE OFFICE OF THE REGISTER OF THE NEW YORK COUNTY ON NOVEMBER 7, 1868 AS MAP NUMBER 697, BEING MORE PARTICULARLY BOUNDED AND DESCRIBED AS FOLLOWS:

BEGINNING AT A POINT ON THE EASTERLY LINE OF BROADWAY (F.K.A. KINGSBRIDGE ROAD, 100 FEET WIDE) WHERE THE SAME IS INTERSECTED BY THE DIVIDING LINE BETWEEN LOT 1 & LOT 4, BLOCK 2172 AND RUNNING FROM SAID POINT OF BEGINNING, THENCE;

- 1. ALONG SAID DIVIDING LINE, SOUTH 70 DEGREES -07 MINUTES -30 SECONDS EAST, A DISTANCE OF 150.00 FEET TO A POINT, THENCE;
- 2. ALONG THE DIVIDING LINE BETWEEN LOT 1 & LOT 72, BLOCK 2172, SOUTH 24 DEGREES -48 MINUTES -03 SECONDS EAST, A DISTANCE OF 32.33 FEET TO A POINT ON THE NORTHERLY LINE OF NAGLE AVENUE (100 FEET WIDE), THENCE;
- 3. ALONG SAID LINE OF NAGLE AVENUE, SOUTH 66 DEGREES -00 MINUTES -00 SECONDS WEST, A DISTANCE OF 134.58 FEET TO A POINT OF CURVATURE, THENCE;
- 4. ALONG A CURVE TO THE RIGHT CONNECTING SAID LINE OF NAGLE AVENUE WITH THE EASTERLY LINE OF BROADWAY ON A CURVE TO THE RIGHT, HAVING A RADIUS OF 44.72 FEET, A CENTRAL ANGLE OF 133 DEGREES -52 INUTES -30 SECONDS, AN ARC DISTANCE OF 104.49 FEET, BEARING A CHORD OF NORTH 47 DEGREES -03 MINUTES -45 SECONDS WEST, A CHORD DISTANCE OF 82.29 FEET TO A POINT OF TANGENCY, THENCE;
- 5. ALONG THE EASTERLY LINE OF BROADWAY, NORTH 19 DEGREES -52 MINUTES -30 SECONDS EAST, A DISTANCE OF 84.03 FEET TO THE POINT AND PLACE OF BEGINNING.

CONTAINING 15,691 SQUARE FEET OR 0.360 ACRE