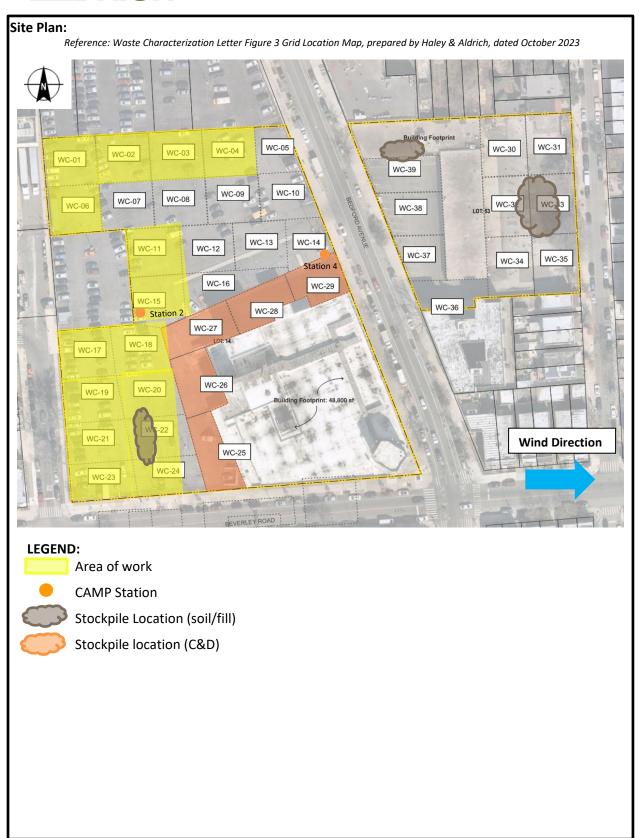

### Daily Observations:

• Contractor (International Concrete) continued support of excavation (SOE) installation along the perimeter of Lots 14 and 53.

## **Material Export:**

Total:

Loads

CY

- Seventy-five (75) loads of non-hazardous fill material from grids WC-14(0-5), WC-17(5-10), WC-12(0-5), and WC-12(5-10').
- Soil/Fill disposal is summarized below:

### Activities Planned for Coming Week:

- Contractor (International Concrete) will continue stockpiling soil on the perimeter of Lot 14 for disposal.
- Contractor (International Concrete) will continue stockpiling soil on the perimeter of Lot 53 for disposal.
- Contractor (International Concrete) will continue installing H piles as part of SOE installation on the perimeter of the site.
- Contractor (International Concrete) will continue transportation and disposal of soil/fill to an approved facility.