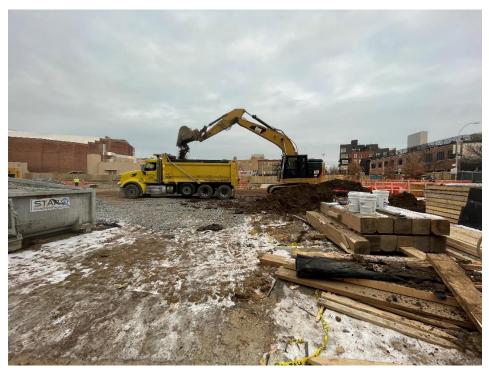

# Site Photographs:

Photo 1: View of contractor loading soil on Lot 14, facing south-southwest.

Photo 2: View of contractor loading soil in Lot 14, facing north.