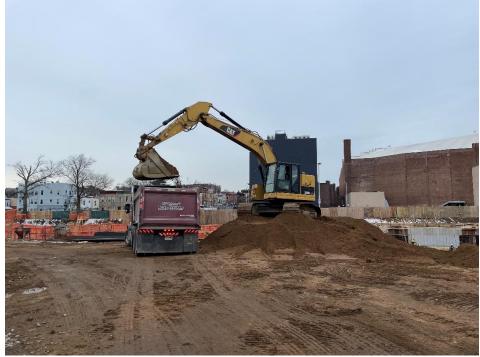

# Site Photographs:

Photo 1: View of contractor loading soil on Lot 14, facing south-southwest.

Photo 2: View of contractor loading soil in Lot 14, facing north.