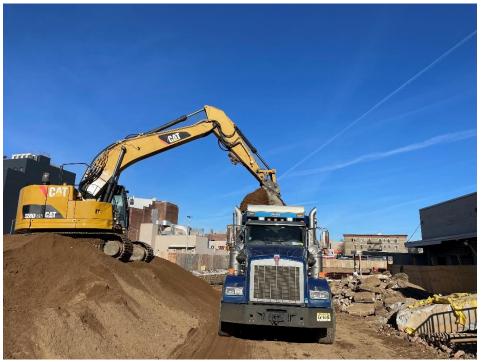

# Site Photographs:

Photo 1: View of piles installation on Lot 53, facing south-southeast.

Photo 2: View of contractor loading soil in Lot 14, facing north.

### Material Export:

- 102 loads of non-hazardous fill material from grids WC-35(5-10), WC-23(5-10), WC-8(10-15), WC-12(0-5'), WC-20(5-10'), and WC-19(10-15').
- Soil/Fill disposal is summarized below: