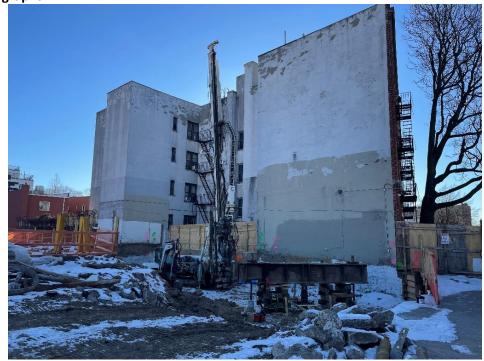

# Site Photographs:

Photo 1: View of piles installation on Lot 53, facing south-southeast.

Photo 2: View of contractor loading soil in Lot 14, facing north.

### Daily Observations:

• Contractor (International Concrete) continued support of excavation (SOE) installation along the perimeter of Lots 14 and 53.