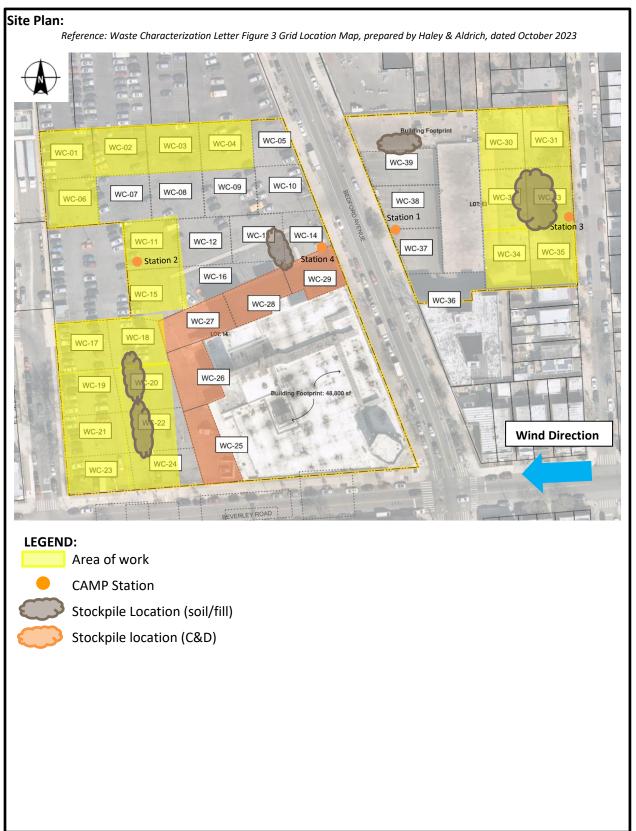

### CAMP Activities:

 Air monitoring during ground-intrusive activities was performed at four locations during ground intrusive work from 6:45 am to 2:30 pm. No 15-minute average concentration of volatiles organic compounds (VOCs) or particulate 15-minute average concentration of matter smaller than 10 microns in diameter (PM10) exceeded the action levels. No visible dust was observed leaving the site perimeter.

#### Air Monitoring Log

Date: 2024-01-22

| Personnel :      | D. Djombalic, E. Nunez, A. Stewart & C. Evertz |
|------------------|------------------------------------------------|
| Weather :        | Cloudy                                         |
| Humidity :       | 69%                                            |
| Wind Direction : | E to W, 6 mph                                  |

Particulate Background (ug/m3) : <u>16.77</u> PID Background (ppm) : <u>0.0</u>

Action Levels : Downwind perimeter of work area above background levels

PID (ppm): >5 ppm for the 15-min average

Dust (ug/m3) : > 150 for the 15-min average

| Minute of<br>Time | Avg. PM10<br>(Station1) | Avg. PM10<br>(Station2) | Avg. PM10<br>(Station3) | Avg. PM10<br>(Station4) | Avg.<br>VOC(Station1) | Avg.<br>VOC(Station2) | Avg.<br>VOC(Station3) | Avg.<br>VOC(Station4) | Odors | Notes<br>Activities/<br>Additional<br>Monitoring |
|-------------------|-------------------------|-------------------------|-------------------------|-------------------------|-----------------------|-----------------------|-----------------------|-----------------------|-------|--------------------------------------------------|
| 06:45             |                         | 16.606                  |                         | 5.891                   |                       | 0.0                   |                       | 0.0                   |       |                                                  |
| 07:00             |                         | 13.857                  |                         | 6.007                   |                       | 0.0                   |                       | 0.0                   |       |                                                  |
| 07:15             |                         | 8.139                   |                         | 4.715                   |                       | 0.0                   |                       | 0.0                   |       |                                                  |
| 07:30             | 5.250                   | 8.821                   | 16.770                  | 4.498                   | 0.0                   | 0.0                   | 0.0                   | 0.0                   |       |                                                  |
| 07:45             | 5.780                   | 10.239                  | 14.426                  | 4.536                   | 0.0                   | 0.0                   | 0.0                   | 0.0                   |       |                                                  |
| 08:00             | 6.004                   | 9.765                   | 11.581                  | 4.243                   | 0.0                   | 0.0                   | 0.0                   | 0.0                   |       |                                                  |
| 08:15             | 5.558                   | 9.737                   | 8.439                   | 4.042                   | 0.0                   | 0.0                   | 0.0                   | 0.0                   |       |                                                  |
| 08:30             | 5.613                   | 7.469                   | 6.435                   | 4.317                   | 0.0                   | 0.0                   | 0.0                   | 0.0                   |       |                                                  |
| 08:45             | 5.758                   | 7.927                   | 6.202                   | 4.036                   | 0.0                   | 0.0                   | 0.0                   | 0.0                   |       |                                                  |
| 09:00             | 5.560                   | 6.265                   | 5.923                   | 4.137                   | 0.0                   | 0.0                   | 0.0                   | 0.0                   |       |                                                  |
| 09:15             | 4.797                   | 6.296                   | 6.487                   | 4.315                   | 0.0                   | 0.0                   | 0.0                   | 0.0                   |       |                                                  |
| 09:30             | 4.328                   | 5.927                   | 6.498                   | 3.693                   | 0.0                   | 0.0                   | 0.0                   | 0.0                   |       |                                                  |
| 09:45             | 4.355                   | 7.757                   | 5.326                   | 3.821                   | 0.0                   | 0.0                   | 0.0                   | 0.0                   |       |                                                  |
| 10:00             | 3.904                   | 4.605                   | 4.083                   | 3.247                   | 0.0                   | 0.0                   | 0.0                   | 0.0                   |       |                                                  |
| 10:15             | 4.946                   | 7.313                   | 4.528                   | 3.910                   | 0.0                   | 0.0                   | 0.0                   | 0.0                   |       |                                                  |
| 10:30             | 4.687                   | 6.216                   | 4.290                   | 3.851                   | 0.0                   | 0.0                   | 0.0                   | 0.0                   |       |                                                  |
| 10:45             | 4.312                   | 6.409                   | 3.716                   | 3.513                   | 0.0                   | 0.0                   | 0.0                   | 0.0                   |       |                                                  |